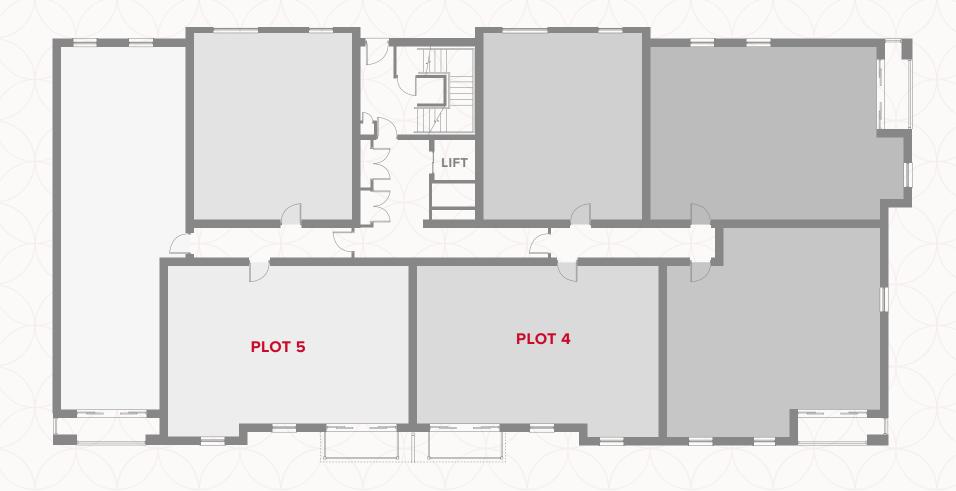

#### FIRST FLOOR

# BALSTON HOUSE FIRST FLOOR

| 1 | Kitchen/      | 12'11" x 22'4" | 3.93 x 6.80 m |
|---|---------------|----------------|---------------|
|   | Lounge/Dining |                |               |
|   |               |                |               |

| 2 | Bedroom 1 | 10'1" x 11'4" | 3.05 x 3.44 m |
|---|-----------|---------------|---------------|
|   |           |               |               |

3 En-Suite 2.00 x 1.82 m 6'7" × 6'0"

4 Bedroom 2 3.07 x 3.62 m 10'1" × 11'11"

5 Bathroom 3.21 x 1.96 m 10'7" x 6'5"

#### **KEY**

**OV** Oven

**FF** Fridge/freezer

**ST** Storage cupboard

**■** Dimensions start **WD** Washing Dryer

**DW** Dishwasher

**B** Boiler

**CONSUMER** 