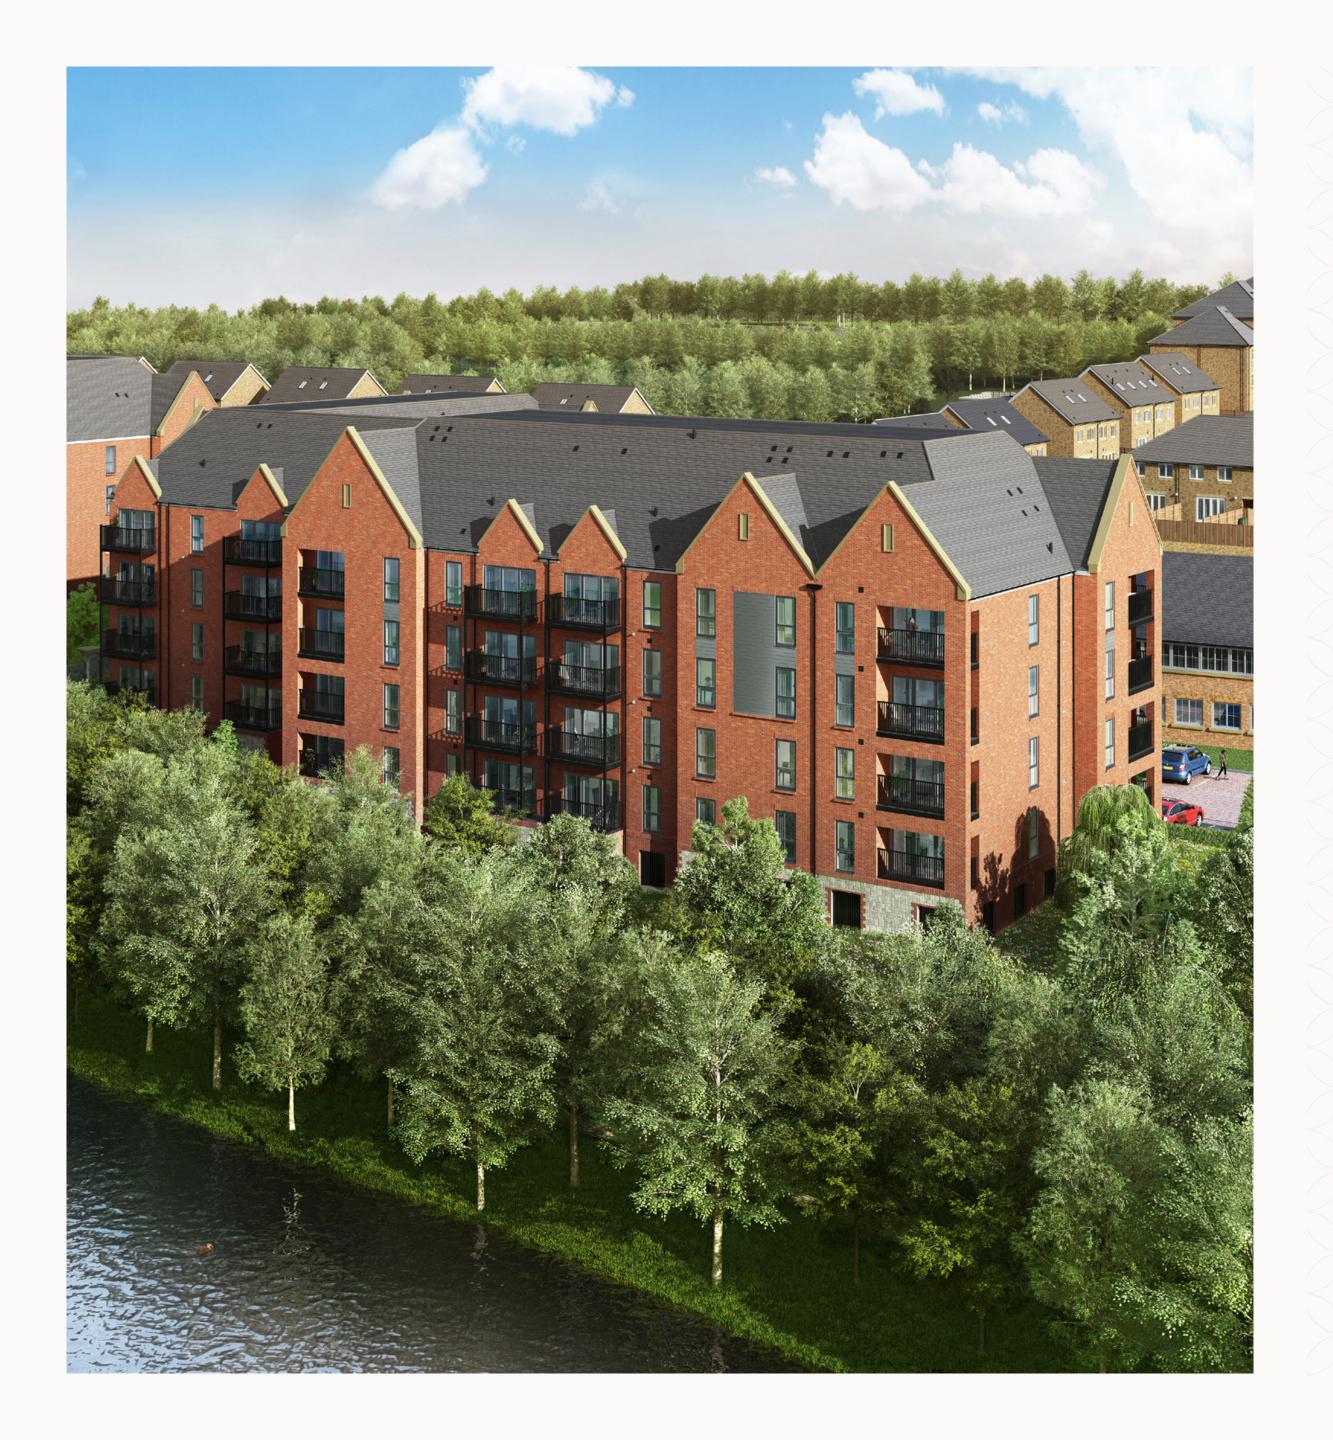

# BALSTON HOUSE

ONE & TWO BEDROOM APARTMENTS



#### FIRST FLOOR



#### GROUND FLOOR



#### THIRD FLOOR



#### SECOND FLOOR







## BALSTON HOUSE GROUND FLOOR

| 1 | Kitchen/      | 12'11" x 22'4" | 3.93 x 6.80 m |
|---|---------------|----------------|---------------|
|   | Lounge/Dining |                |               |
|   |               | 10/12 11/12    | 205 244       |

| 2 | Bedroom 1 | 10'1" x 11'4" | 3.05 x 3.44 m |
|---|-----------|---------------|---------------|
|   |           |               |               |

3 En-Suite 6'7" × 6'0" 2.00 x 1.82 m

3.07 x 3.62 m 4 Bedroom 2 10'1" × 11'11"

5 Bathroom 3.21 x 1.96 m 10'7" x 6'5"



#### **KEY**

**OV** Oven

**FF** Fridge/freezer **ST** Storage cupboard ◆ Dimensions start **WD** Washing Dryer

**DW** Dishwasher

**B*