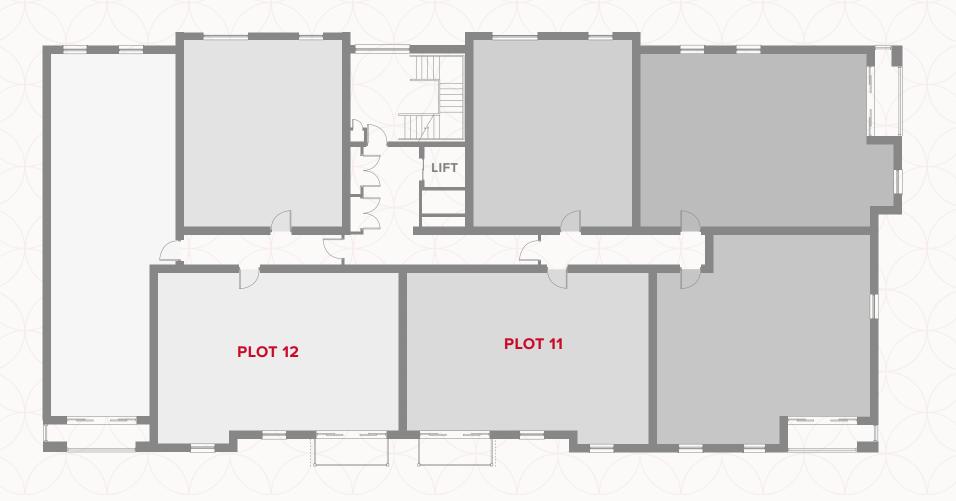

#### SECOND FLOOR

# BALSTON HOUSE SECOND FLOOR

| 1 | Kitchen/      | 12'11" x 22'4" | 3.93 > | x 6.80 r |
|---|---------------|----------------|--------|----------|
|   | Lounge/Dining |                |        |          |

| 2 | Bedroom 1 | 10'1" x 11'4" | 3.05 x 3.44 m |
|---|-----------|---------------|---------------|
|   |           |               |               |

3 En-Suite 2.00 x 1.82 m 6'7" × 6'0"

4 Bedroom 2 3.07 x 3.62 m 10'1" × 11'11"

5 Bathroom 3.21 x 1.96 m 10'7" x 6'5"

#### **KEY**

**OV** Oven

**FF** Fridge/freezer **ST** Storage cupboard ◆ Dimensions start **WD** Washing Dryer

**DW** Dishwasher

**B** Boiler