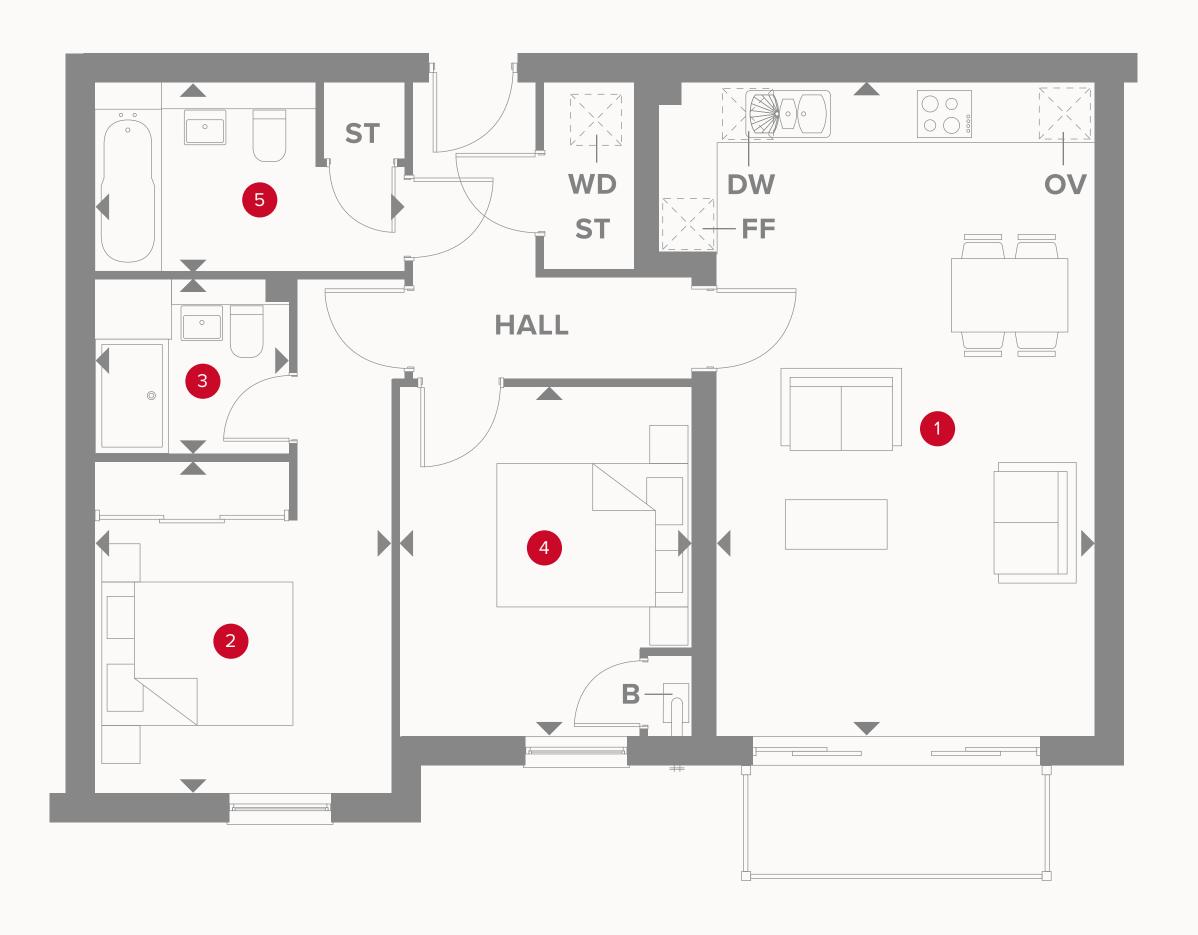

## BALSTON HOUSE GROUND FLOOR

| 1 | Kitchen/      | 12'11" x 22'4" | 3.93 x 6.80 m |
|---|---------------|----------------|---------------|
|   | Lounge/Dining |                |               |
|   |               | 10/12 11/12    | 205 244       |

| 2 | Bedroom 1 | 10'1" x 11'4" | 3.05 x 3.44 m |
|---|-----------|---------------|---------------|
|   |           |               |               |

3 En-Suite 6'7" × 6'0" 2.00 x 1.82 m

3.07 x 3.62 m 4 Bedroom 2 10'1" × 11'11"

5 Bathroom 3.21 x 1.96 m 10'7" x 6'5"

#### **KEY**

**OV** Oven

**FF** Fridge/freezer **ST** Storage cupboard ◆ Dimensions start **WD** Washing Dryer

**DW** Dishwasher

**B** Boiler