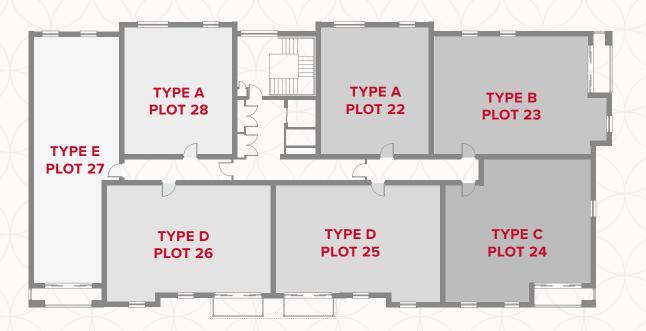

#### SECOND FLOOR

# BALSTON HOUSE SECOND FLOOR

| 1 | Kitchen/      | 12'11" x 22'4" | 3.93 > | x 6.80 r |
|---|---------------|----------------|--------|----------|
|   | Lounge/Dining |                |        |          |

| 2 | Bedroom 1 | 10'1" x 11'4" | 3.05 x 3.44 m |
|---|-----------|---------------|---------------|
|   |           |               |               |

3 En-Suite 2.00 x 1.82 m 6'7" × 6'0"

4 Bedroom 2 3.07 x 3.62 m 10'1" × 11'11"

5 Bathroom 3.21 x 1.96 m 10'7" x 6'5"

#### **KEY**

**OV** Oven

**FF** Fridge/freezer **ST** Storage cupboard ◆ Dimensions start **WD** Washing Dryer

**DW** Dishwasher

**B** Boiler