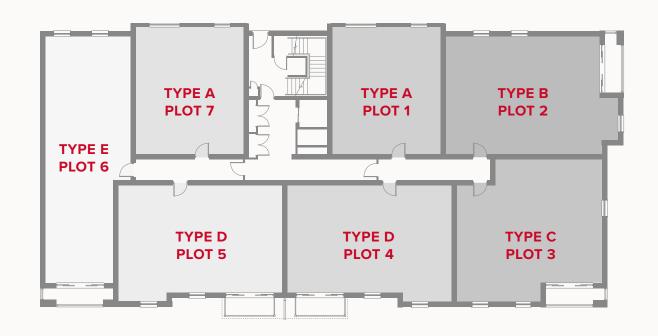

#### FIRST FLOOR

# BALSTON HOUSE FIRST FLOOR

| 1 | Kitchen/      | 12'11" x 22'4" | 3.93 x 6.80 m |
|---|---------------|----------------|---------------|
|   | Lounge/Dining |                |               |
|   |               |                |               |

| 2 | Bedroom 1 | 10'1" x 11'4" | 3.05 x 3.44 m |
|---|-----------|---------------|---------------|
|   |           |               |               |

3 En-Suite 2.00 x 1.82 m 6'7" × 6'0"

4 Bedroom 2 3.07 x 3.62 m 10'1" × 11'11"

5 Bathroom 3.21 x 1.96 m 10'7" x 6'5"

#### **KEY**

**OV** Oven

**FF** Fridge/freezer

**ST** Storage cupboard

**■** Dimensions start **WD** Washing Dryer

**DW** Dishwasher

**B** Boiler

**CONSUMER** 