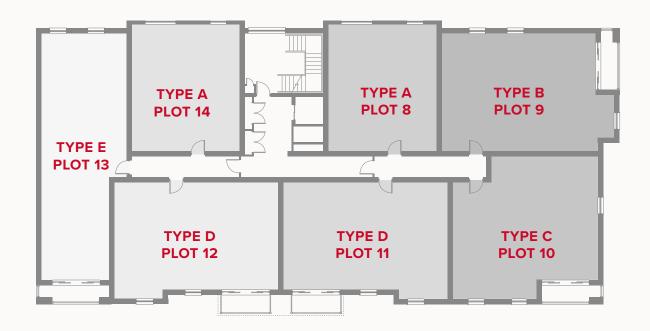

#### GROUND FLOOR

## BALSTON HOUSE GROUND FLOOR

| 1 | Kitchen/      | 12'11" x 22'4" | 3.93 x 6.80 m |
|---|---------------|----------------|---------------|
|   | Lounge/Dining |                |               |
|   |               | 10/12 11/12    | 205 244       |

| 2 | Bedroom 1 | 10'1" x 11'4" | 3.05 x 3.44 m |
|---|-----------|---------------|---------------|
|   |           |               |               |

3 En-Suite 6'7" × 6'0" 2.00 x 1.82 m

3.07 x 3.62 m 4 Bedroom 2 10'1" × 11'11"

5 Bathroom 3.21 x 1.96 m 10'7" x 6'5"

#### **KEY**

**OV** Oven

**FF** Fridge/freezer **ST** Storage cupboard ◆ Dimensions start **WD** Washing Dryer

**DW** Dishwasher

**B** Boiler