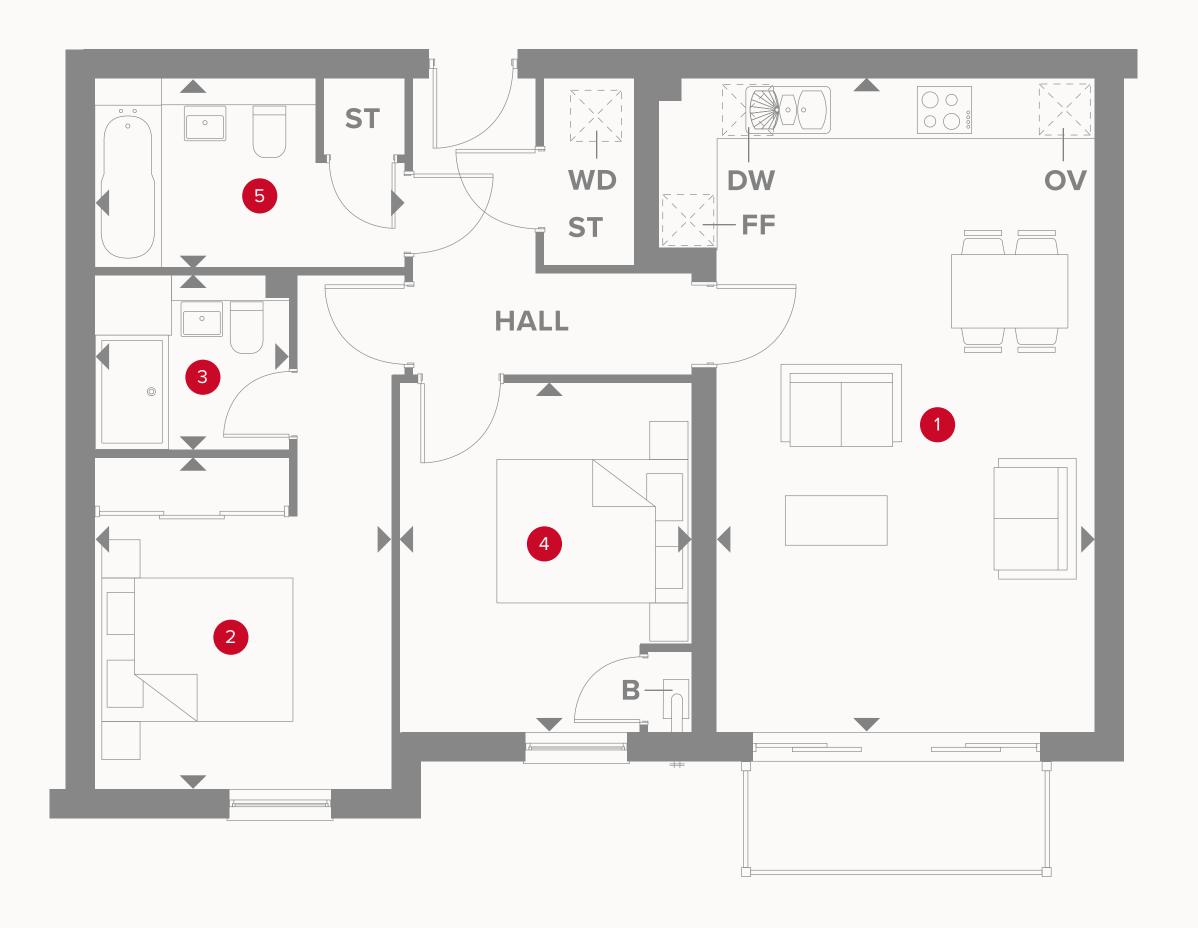

## BALSTON HOUSE GROUND FLOOR

| 1 | Kitchen/      | 12'11" x 22'4" | 3.93 x 6.80 m |
|---|---------------|----------------|---------------|
|   | Lounge/Dining |                |               |
|   |               | 10/12 11/12    | 205 244       |

| 2 | Bedroom 1 | 10'1" x 11'4" | 3.05 x 3.44 m |
|---|-----------|---------------|---------------|
|   |           |               |               |

3 En-Suite 6'7" × 6'0" 2.00 x 1.82 m

3.07 x 3.62 m 4 Bedroom 2 10'1" × 11'11"

5 Bathroom 3.21 x 1.96 m 10'7" x 6'5"

#### **KEY**

**OV** Oven

**FF** Fridge/freezer **ST** Storage cupboard ◆ Dimensions start **WD** Washing Dryer

**DW** Dishwasher

**B** Boiler