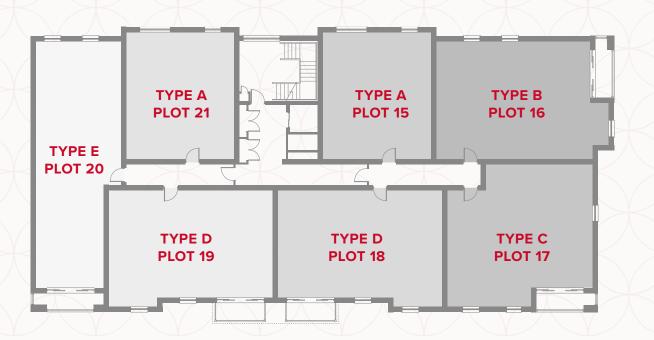

#### GROUND FLOOR

## BALSTON HOUSE GROUND FLOOR

| 1 | Kitchen/      | 12'11" x 22'4" | 3.93 x 6.80 m |
|---|---------------|----------------|---------------|
|   | Lounge/Dining |                |               |
|   |               | 10/12 11/12    | 205 244       |

| 2 | Bedroom 1 | 10'1" x 11'4" | 3.05 x 3.44 m |
|---|-----------|---------------|---------------|
|   |           |               |               |

3 En-Suite 6'7" × 6'0" 2.00 x 1.82 m

3.07 x 3.62 m 4 Bedroom 2 10'1" × 11'11"

5 Bathroom 3.21 x 1.96 m 10'7" x 6'5"

#### **KEY**

**OV** Oven

**FF** Fridge/freezer **ST** Storage cupboard ◆ Dimensions start **WD** Washing Dryer

**DW** Dishwasher

**B** Boiler