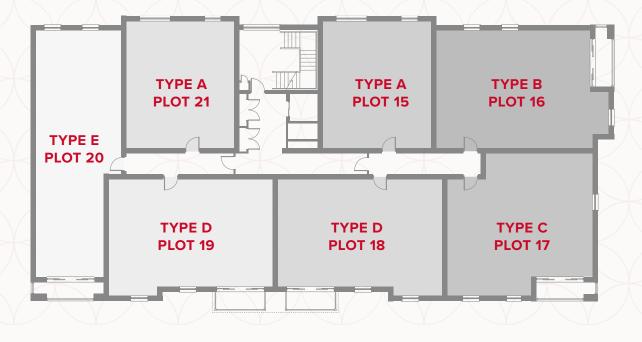

# BALSTON HOUSE Ground Floor

### GROUND FLOOR

Customers should note this illustration is an example of the Balston House apartments. All dimensions indicated are approximate and the furniture layout is for illustrative purposes only. Homes may be 'handed' (mirror image) versions of the illustrations. Materials used may differ from plot to plot including render and roof tile colours. Detailed plans and specifications are available for inspection for each plot at our Customer Experience Suite during working hours and customers must check their individual specifications prior to making a reservation. All wardrobes are subject to site specification. Please see Sales Consultant for further details.