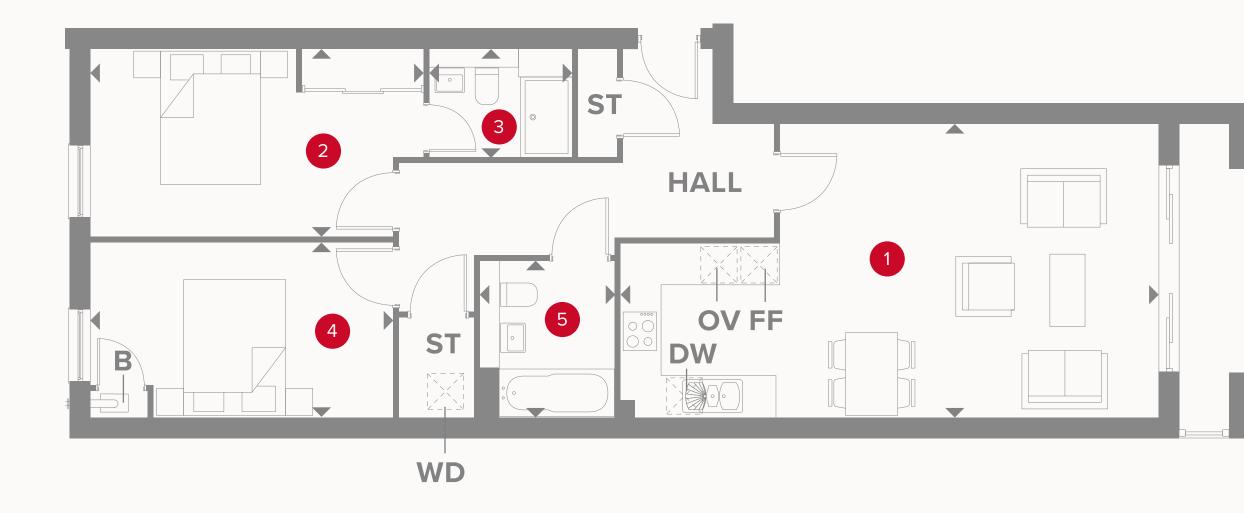

#### KEY

- oo Hob
- OV Oven
- FF Fridge/freezer
- ST Storage cupboard
- Dimensions start
- **WD** Washing Dryer
- **DW** Dishwasher
- B Boiler