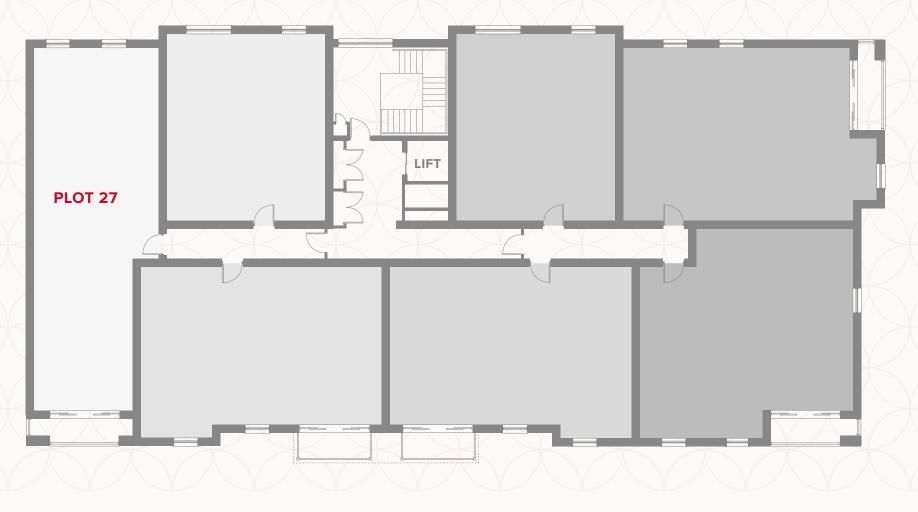

# BALSTON HOUSE Ground Floor

#### KEY

- oo Hob
- OV Oven
- FF Fridge/freezer
- ST Storage cupboard
- Dimensions start
- **WD** Washing Dryer
- **DW** Dishwasher
- B Boiler

#### CONSUMER CODE FOR HOME BUILDERS

Customers should note this illustration is an example of the Balston House apartments. All dimensions indicated are approximate and the furniture layout is for illustrative purposes only. Homes may be 'handed' (mirror image) versions of the illustrations. Materials used may differ from plot to plot including render and roof tile colours. Detailed plans and specifications are available for inspection for each plot at our Customer Experience Suite during working hours and customers must check their individual specifications prior to making a reservation. All wardrobes are subject to site specification. Please see Sales Consultant for further details.