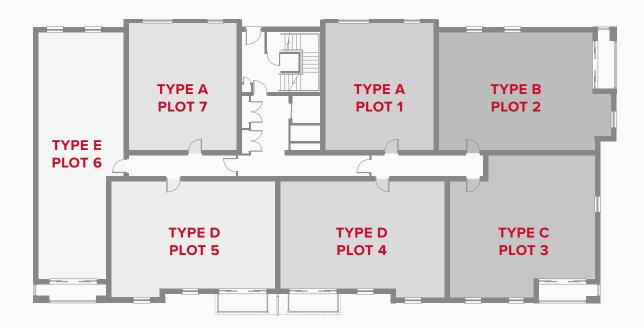

# BALSTON HOUSE FIRST FLOOR

#### KEY

- Hob
- OV Oven
- FF Fridge/freezer
- ST Storage cupboard
- Dimensions start
- **WD** Washing Dryer
- **DW** Dishwasher
- **B** Boiler

#### CONSUMER CODE FOR HOME BUILDERS

www.consumercode.co.uk

Customers should note this illustration is an example of the Balston House apartments. All dimensions indicated are approximate and the furniture layout is for illustrative purposes only. Homes may be 'handed' (mirror image) versions of the illustrations. Materials used may differ from plot to plot including render and roof tile colours. Detailed plans and specifications are available for inspection for each plot at our Customer Experience Suite during working hours and customers must check their individual specifications prior to making a reservation. All wardrobes are subject to site specification. Please see Sales Consultant for further details.