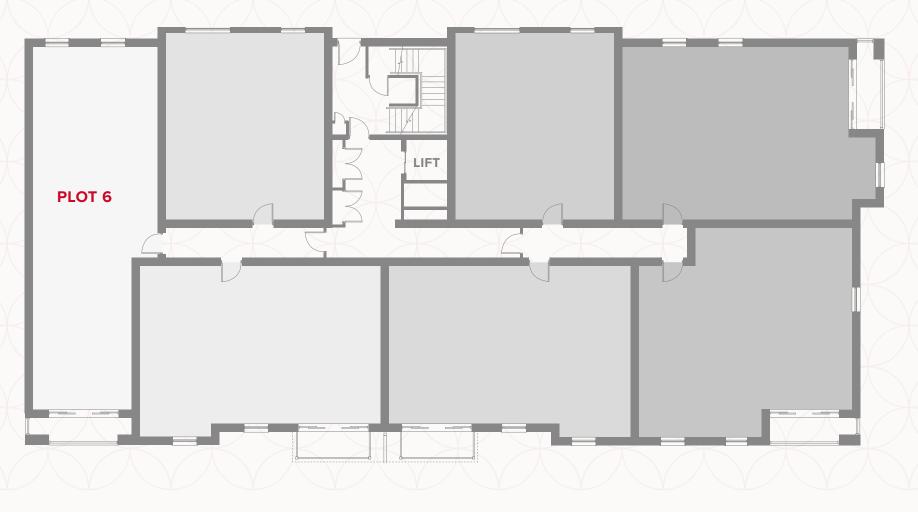

r details.

### THIRD FLOOR



SECOND FLOOR



CONSUMER **CODE** FO HOME BUILDER

www.consumercode.co.uk





Customers should note this illustration is an example of the Balston House apartments. All dimensions indicated are approximate and the furniture layout is for illustrative purposes only. Homes may be 'handed' (mirror image) versions of the illustrations. Materials used may differ from plot to plot including render and roof tile colours. Detailed plans and specifications are available for inspection for each plot at our Customer Experience Suite during working hours and customers must check their individual specifications prior to making a reservation. All wardrobes are subject to site specification. Please see Sales Consultant for further details.

# BALSTON HOUSE Ground Floor





#### KEY

- oo Hob
- OV Oven
- FF Fridge/freezer
- ST Storage cupboard
- Dimensions start
- **WD** Washing Dryer
- **DW** Dishwasher
- B Boiler

#### CONSUMER CODE FOR HOME BUILDERS





Customers should note this illustration is an example of the Balston House apartments. All dimensions indicated are approximate and the furniture layout is for illustrative purposes only. Homes may be 'handed' (mirror image) versions of the illustrations. Materials used may differ from plot to plot including render and roof tile colours. Detailed plans and specifications are available for inspection for each plot at our Customer Experience Suite during working hours and customers must check their individual specifications prior to making a reservation. All wardrobes are subject to site specification. Ple