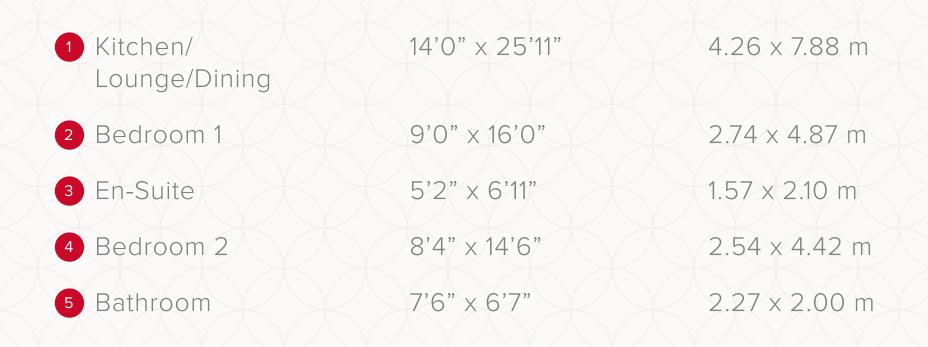

#### KEY

- oo Hob
- OV Oven
- FF Fridge/freezer
- ST Storage cupboard
- Dimensions start
- **WD** Washing Dryer
- **DW** Dishwasher
- B Boiler