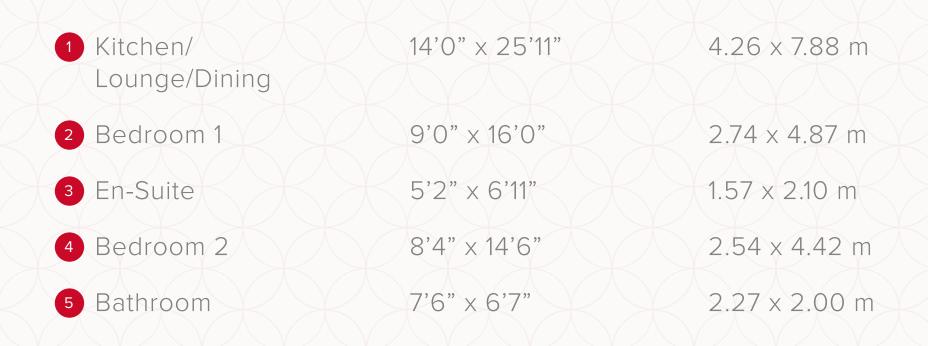

### FIRST FLOOR

### GROUND FLOOR

Customers should note this illustration is an example of the Balston House apartments. All dimensions indicated are approximate and the furniture layout is for illustrative purposes only. Homes may be 'handed' (mirror image) versions of the illustrations. Materials used may differ from plot to plot including render and roof tile colours. Detailed plans and specifications are available for inspection for each plot at our Customer Experience Suite during working hours and customers must check their individual specifications prior to making a reservation. All wardrobes are subject to site specification. Please see Sales Consultant for further details.

# BALSTON HOUSE FIRST FLOOR

# BALSTON HOUSE SECOND FLOOR

# BALSTON HOUSE THIRD FLOOR