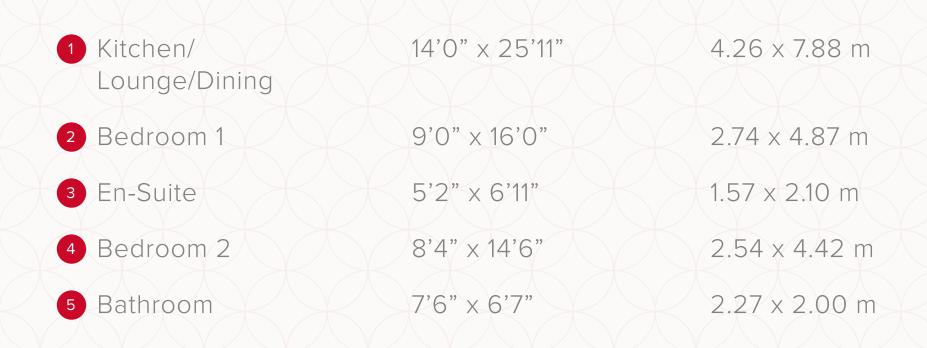

### FIRST FLOOR

### GROUND FLOOR

Customers should note this illustration is an example of the Balston House apartments. All dimensions indicated are approximate and the furniture layout is for illustrative purposes only. Homes may be 'handed' (mirror image) versions of the illustrations. Materials used may differ from plot to plot including render and roof tile colours. Detailed plans and specifications are available for inspection for each plot at our Customer Experience Suite during working hours and customers must check their individual specifications prior to making a reservation. All wardrobes are subject to site specification. Please see Sales Consultant for further details.

# BALSTON HOUSE FIRST FLOOR

# BALSTON HOUSE SECOND FLOOR

# BALSTON HOUSE THIRD FLOOR