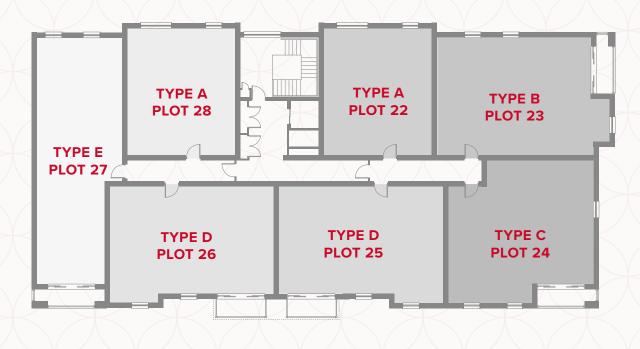

# BALSTON HOUSE SECOND FLOOR

#### KEY

- oo oo Hob
- OV Oven
- FF Fridge/freezer
- ST Storage cupboard
- Dimensions start
- **WD** Washing Dryer
- **DW** Dishwasher
- B Boiler

#### CONSUMER CODE FOR HOME BUILDERS

www.consumercode.co.uk

Customers should note this illustration is an example of the Balston House apartments. All dimensions indicated are approximate and the furniture layout is for illustrative purposes only. Homes may be 'handed' (mirror image) versions of the illustrations. Materials used may differ from plot to plot including render and roof tile colours. Detailed plans and specifications are available for inspection for each plot at our Customer Experience Suite during working hours and customers must check their individual specifications prior to making a reservation. All wardrobes are subject to site specification. Please see Sales Consultant for further details.