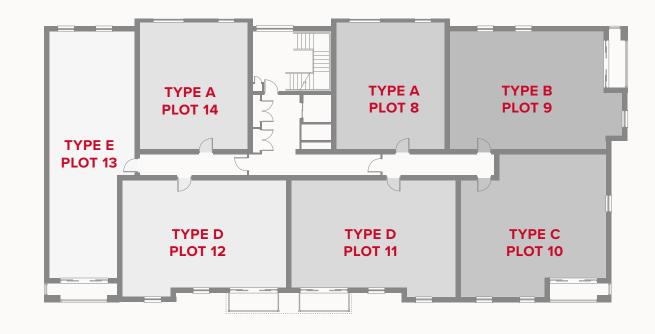

# BALSTON HOUSE Ground Floor

#### KEY

- oo Hob
- OV Oven
- FF Fridge/freezer
- ST Storage cupboard
- Dimensions start
- **WD** Washing Dryer
- **DW** Dishwasher
- B Boiler

#### CONSUMER CODE FOR HOME BUILDERS

Customers should note this illustration is an example of the Balston House apartments. All dimensions indicated are approximate and the furniture layout is for illustrative purposes only. Homes may be 'handed' (mirror image) versions of the illustrations. Materials used may differ from plot to plot including render and roof tile colours. Detailed plans and specifications are available for inspection for each plot at our Customer Experience Suite during working hours and customers must check their individual specifications prior to making a reservation. All wardrobes are subject to site specification. Please see Sales Consultant for further details.