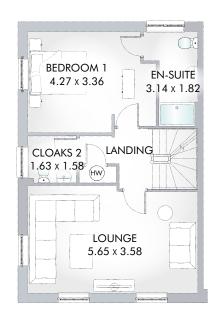

#### FIRST FLOOR

| Lounge    | 18′6″ x 11′9″ | 5.65 x 3.58 m |
|-----------|---------------|---------------|
| Bedroom 1 | 14′0″ x 11′0″ | 4.27 x 3.36 m |
| En-suite  | 10'4" x 6'0"  | 3.14 x 1.82 m |
| Cloaks 2  | 5′4″ x 5′2″   | 1.63 x 1.58 m |