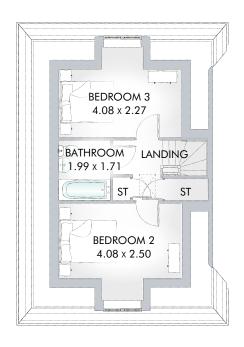

#### SECOND FLOOR

| Bedroom 2 | 13′5″ x 8′2″ | 4.08 x 2.50 m |
|-----------|--------------|---------------|
| Bedroom 3 | 13′5″ x 9′1″ | 4.08 x 2.27 m |
| Bathroom  | 6′6″ x 5′7″  | 1.99 x 1.71 m |

Customers should note this illustration is an example of the Cavendish Semi house type. All dimensions indicated are approximate and furniture layout is for illustrative purposes only. Homes may be 'handed' (mirror image) versions of the illustrations, and may be detached, semi-detached or terraced. Materials used may differ from plot to plot including render and roof tile colours. Detailed plans and specifications are available for inspection for each plot at our Sales Centre during working hours and customers must check their individual specifications prior to making a reservation.

KEY 89 Hob ST Cupboard (IV) Hot water cylinder
Note: Bedroom dimensions taken into wardrobe recess.
All wardrobes are subject to site specification. Please see Sales
Consultant for further details.