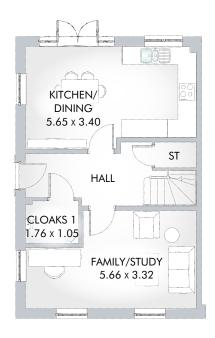

### GROUND FLOOR

| Kitchen/<br>Dining | 18′6″ x 11′2″  | 5.65 x 3.40 m |
|--------------------|----------------|---------------|
| Family/Study       | 18′7″ x 10′11″ | 5.66 x 3.32 m |
| Cloaks 1           | 5′9″ x 3′5″    | 1.76 x 1.05 m |