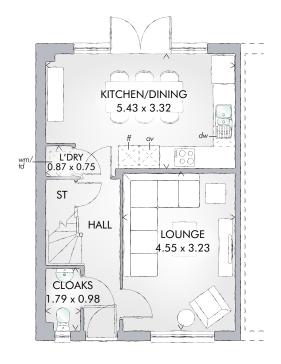

#### GROUND FLOOR

| Kitchen/<br>Dining | 17′10″ x 10′11″ | 5.43 x 3.32 m |
|--------------------|-----------------|---------------|
| Lounge             | 14′11″ x 10′7″  | 4.55 x 3.23 m |
| Cloaks             | 5′10″ x 3′3″    | 1.79 x 0.98 m |
| Laundry            | 2′10″ × 2′6″    | 0.87 x 0.75 m |

KEY Hob ov Oven ff Fridge/freezer wm Washing machine space dw Dishwasher space td Tumble dryer space W Hot water cylinder ST Cupboard

< Denotes where dimensions are taken from. All wardrobes are subject to site specification. Please see Sales Consultant for further details.