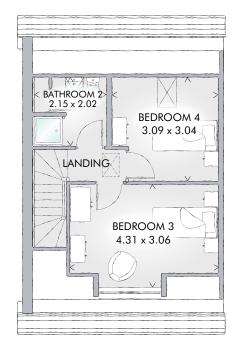

#### SECOND FLOOR

| Bedroom 3  | 14'2" x 10'0" | 4.31 x 3.06 m |
|------------|---------------|---------------|
| Bedroom 4  | 10'2" x 10'0" | 3.09 x 3.04 m |
| Bathroom 2 | 7′1″ x 6′8″   | 2.15 x 2.02 m |

Customers should note this illustration is an example of the Claremont<sup>Semi</sup> house type. All dimensions indicated are approximate and furniture layout is for illustrative purposes only. Homes may be a 'handed' (mirror image) versions of the illustrations, and may be detached, semi-detached or terraced. Materials used may differ from plot to plot including render and roof tile colours. Detailed plans and specifications are available for inspection for each plot at our Sales Centre during working hours and customers must check their individual specifications prior to making reservation.

KEY Hob ov Oven ff Fridge/freezer wm Washing machine space dw Dishwasher space td Tumble dryer space W Hot water cylinder ST Cupboard

< Denotes where dimensions are taken from. All wardrobes are subject to site specification. Please see Sales Consultant for further details.