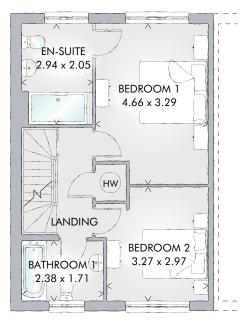

#### FIRST FLOOR

| Bedroom 1  | 15′3″ x 10′10″ | 4.66 x 3.29 m |
|------------|----------------|---------------|
| En-suite   | 9′8″ x 6′9″    | 2.94 x 2.05 m |
| Bedroom 2  | 10′9″ x 9′9″   | 3.27 x 2.97 m |
| Bathroom 1 | 7′10″ x 5′7″   | 2.38 x 1.71 m |

KEY Hob ov Oven ff Fridge/freezer wm Washing machine space dw Dishwasher space td Tumble dryer space W Hot water cylinder ST Cupboard

< Denotes where dimensions are taken from. All wardrobes are subject to site specification. Please see Sales Consultant for further details.