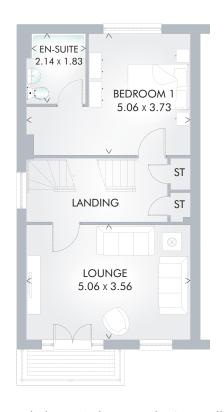

### FIRST FLOOR

| Lounge    | 16′7″ x 11′8″ | 5.06 x 3.56 m |
|-----------|---------------|---------------|
| Bedroom 1 | 16′7″ x 12′3″ | 5.06 x 3.73 m |
| En-suite  | 7′0″ × 6′0″   | 2.14 x 1.83 m |

Customers should note this illustration is an example of the Fitzroysemi house type. All dimensions indicated are approximate and furniture layout is for illustrative purposes only. Homes may be 'handed' (mirror image) versions of the illustrations, and may be detached, semi-detached or terraced. Materials used may differ from plot to plot including render and roof tile colours. Detailed plans and specifications are available for inspection for each plot at our Sales Centre during working hours and customers must check their individual specifications prior to making a reservation.

KEY BHOD Hot water cylinder ST Cupboard
Note: Bedroom dimensions taken into wardrobe recess.
All wardrobes are subject to site specification. Please see Sales
Consultant for further details.