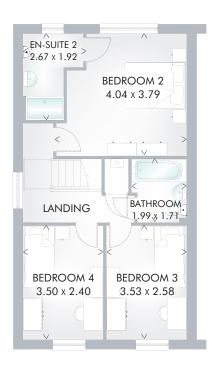

### SECOND FLOOR

| Bedroom 2  | 13′3″ x 12′5″ | 4.04 x 3.79 m |
|------------|---------------|---------------|
| En-suite 2 | 8′9″ x 6′4″   | 2.67 x 1.92 m |
| Bedroom 3  | 11′7″ x 8′6″  | 3.53 x 2.58 m |
| Bedroom 4  | 11′6″ x 7′10″ | 3.50 x 2.40 m |
| Bathroom   | 6′6″ x 5′7″   | 1.99x 1.71 m  |

Customers should note this illustration is an example of the Fitzroysemi house type. All dimensions indicated are approximate and furniture layout is for illustrative purposes only. Homes may be 'handed' (mirror image) versions of the illustrations, and may be detached, semi-detached or terraced. Materials used may differ from plot to plot including render and roof tile colours. Detailed plans and specifications are available for inspection for each plot at our Sales Centre during working hours and customers must check their individual specifications prior to making a reservation.

KEY BHOD Hot water cylinder ST Cupboard
Note: Bedroom dimensions taken into wardrobe recess.
All wardrobes are subject to site specification. Please see Sales
Consultant for further details.