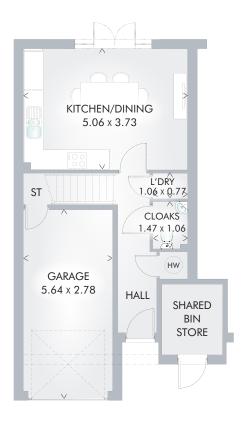

## GROUND FLOOR

| Kitchen/<br>Dining | 16′7″ x 12′3″ | 5.06 x 3.73 m |
|--------------------|---------------|---------------|
| Laundry            | 3'6" x 2'6"   | 1.06 x 0.77 m |
| Cloaks             | 4′10″ x 3′6″  | 1.47 x 1.06 m |
| Garage             | 18′6″ x 9′1″  | 5.64 x 2.78 m |

Customers should note this illustration is an example of the Fitzroysemi house type. All dimensions indicated are approximate and furniture layout is for illustrative purposes only. Homes may be 'handed' (mirror image) versions of the illustrations, and may be detached, semi-detached or terraced. Materials used may differ from plot to plot including render and roof tile colours. Detailed plans and specifications are available for inspection for each plot at our Sales Centre during working hours and customers must check their individual specifications prior to making a reservation.

KEY BHOD Hot water cylinder ST Cupboard
Note: Bedroom dimensions taken into wardrobe recess.
All wardrobes are subject to site specification. Please see Sales
Consultant for further details.