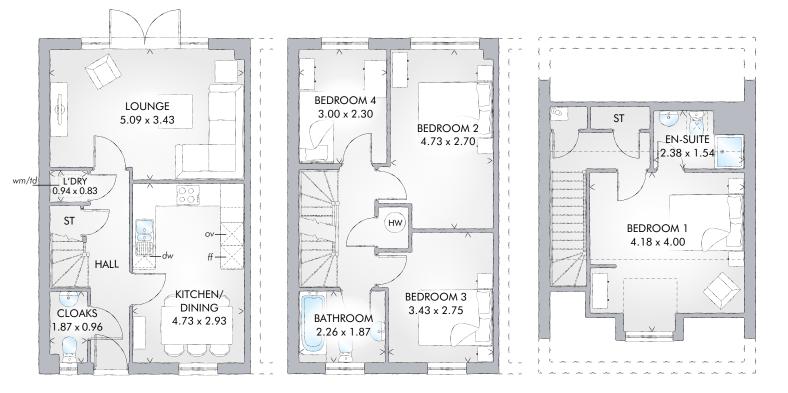

#### FOUR BEDROOM HOME

#### GROUND FLOOR

| Lounge             | 16′8″ x 11′3″ | 5.09 x 3.43 m |
|--------------------|---------------|---------------|
| Kitchen/<br>Dining | 15′6″ x 9′7″  | 4.73 x 2.93 m |
| Cloaks             | 6'2" x 3'2"   | 1.87 x 0.96 m |
| Laundry            | 3'1" x 2'9"   | 0.94 x 0.83 m |

| First Floor |               |               |  |  |
|-------------|---------------|---------------|--|--|
| Bedroom 2   | 15′6″ x 8′10″ | 4.73 x 2.70 m |  |  |
| Bedroom 3   | 11′3″ × 9′0″  | 3.43 x 2.75 m |  |  |
| Bedroom 4   | 9′10″ x 7′7″  | 3.00 x 2.30 m |  |  |
| Bathroom    | 7′5″ x 6′2″   | 2.26 x 1.87 m |  |  |

#### SECOND FLOOR

| Bedroom 1 | 13′9″ x 13′1″ | 4.18 x 4.00 m |
|-----------|---------------|---------------|
| En-suite  | 7′10″ x 5′1″  | 2.38 x 1.54 m |

Customers should note this illustration is an example of the Wilmington<sup>Semi</sup> house type. All dimensions indicated are approximate and furniture layout is for illustrative purposes only. Homes may be a 'handed' (mirror image) versions of the illustrations, and may be detached, semi-detached or terraced. Materials used may differ from plot to plot including render and roof tile colours. Detailed plans and specifications are available for inspection for each plot at our Sales Centre during working hours and customers must check their individual specifications prior to making reservation.

Traditional homes, built the way you remember

THINK 200168. EF\_WILM\_SM.2\_RV

KEY 🔯 Hob ov Oven *ff* Fridge/freezer *wm* Washing machine space *dw* Dishwasher space *td* Tumble dryer space

Note: Bedroom dimensions taken into wardrobe recess. All wardrobes are subject to site specification. Please see Sales Consultant for further details.