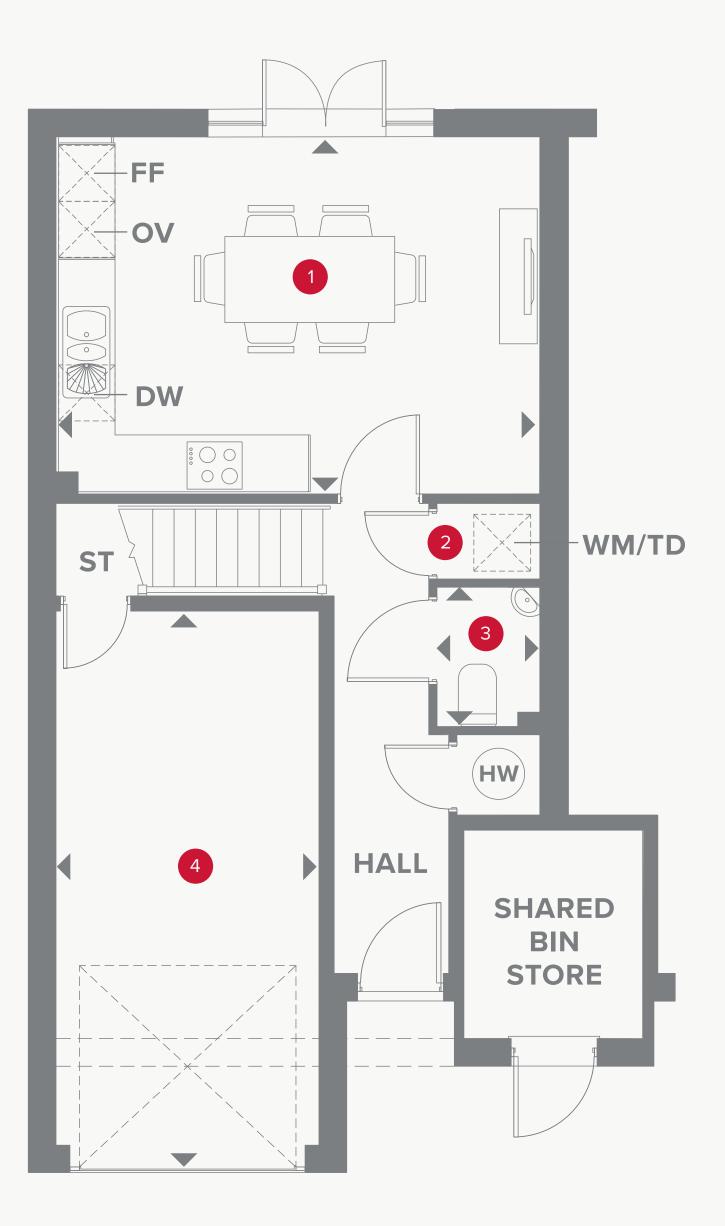

### THE FITZROY SEMI GROUND FLOOR

#### KEY

- Hob
- **OV** Oven
- FF Fridge/freezer
- **TD** Tumble dryer space

Dimensions start
Storage cupboard
WM Washing machine space
DW Dish washer space

HW Hot water storage