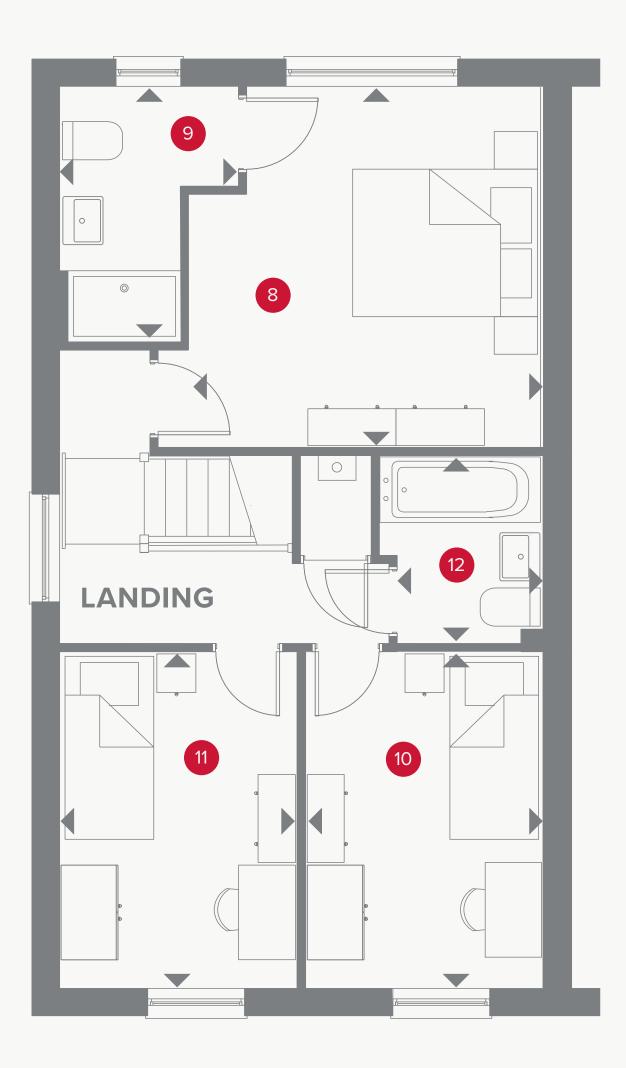

## THE FITZROY SEMI SECOND FLOOR

| 8 Bedroom 2  | 13'3" x 12'5" | 4.04 x 3.79 m |
|--------------|---------------|---------------|
| 9 En-suite 2 | 8'9" x 6'4"   | 2.67 x 1.92 m |
| 10 Bedroom 3 | 11'7" x 8'6"  | 3.53 x 2.58 m |
| 11 Bedroom 4 | 11'6" × 7'10" | 3.50 x 2.40 m |
| 12 Bathroom  | 6'6" x 5'7"   | 1.99 x 1.71 m |