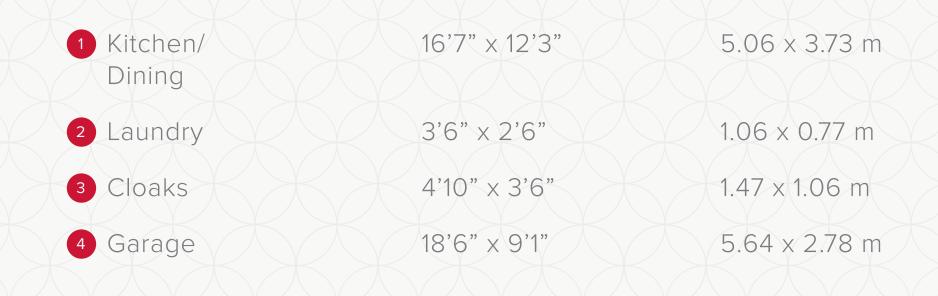

### THE FITZROY SEMI GROUND FLOOR

#### KEY

- Hob
- **OV** Oven
- FF Fridge/freezer
- **TD** Tumble dryer space

Dimensions start
Storage cupboard
WM Washing machine space
DW Dish washer space

HW Hot water storage