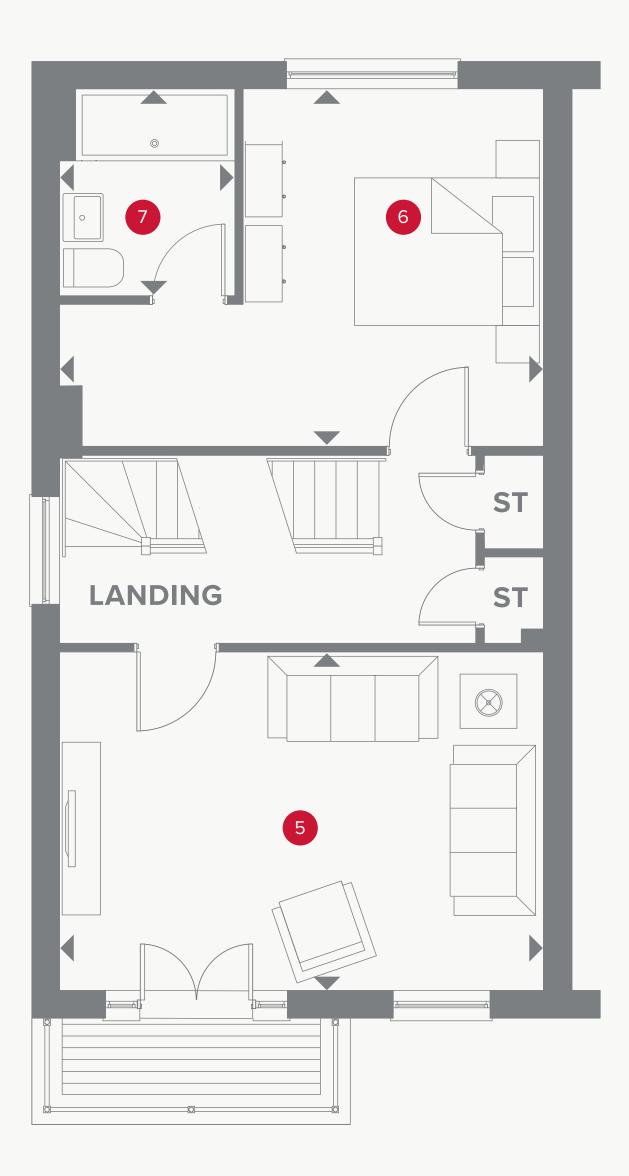

### THE FITZROY SEMI **FIRST FLOOR**

16'7" x 11'8" 16'7" x 12'3" 7'0" x 6'0" 5.06 x 3.56 m

5.06 x 3.73 m

2,14 x 1.83 m

#### KEY

Dimensions start

**ST** Storage cupboard