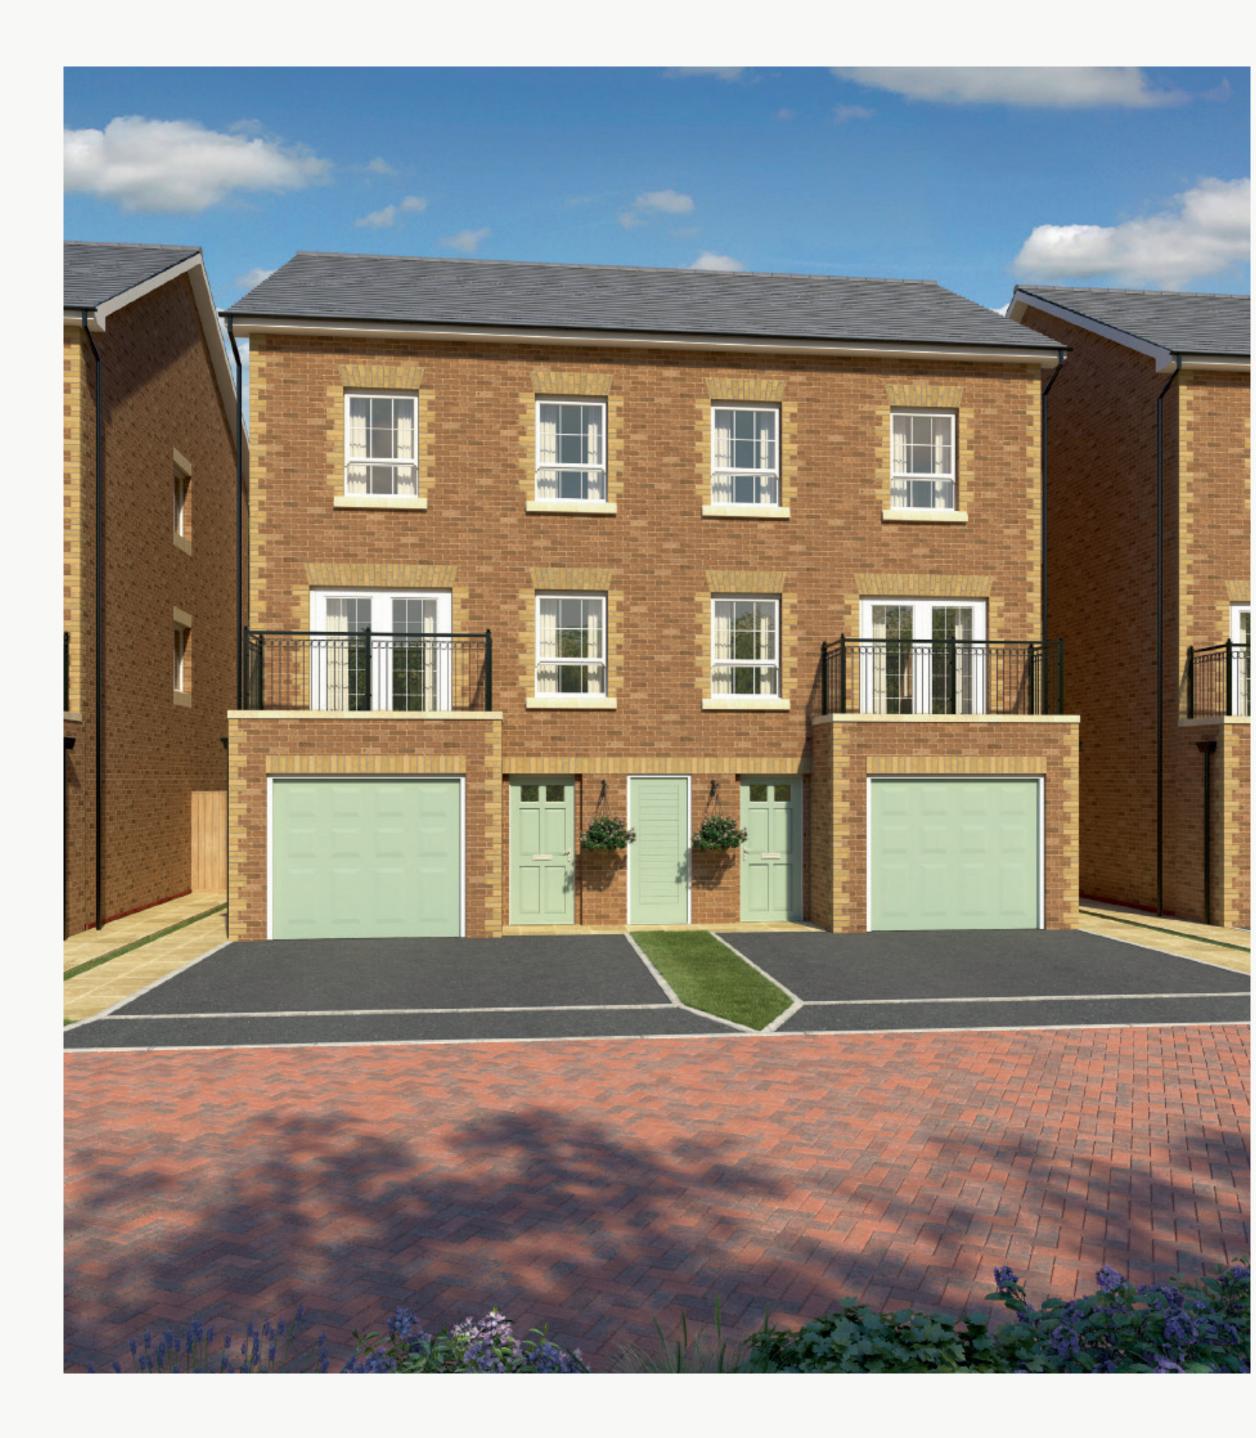

# THE FITZROY SEMI

### FOUR BEDROOM HOME







### THE FITZROY SEMI GROUND FLOOR





#### KEY

- Hob
- **OV** Oven
- FF Fridge/freezer
- **TD** Tumble dryer space

Dimensions start
Storage cupboard
WM Washing machine space
DW Dish washer space

HW Hot water storage





### THE FITZROY SEMI **FIRST FLOOR**



16'7" x 11'8" 16'7" x 12'3" 7'0" x 6'0" 5.06 x 3.56 m

5.06 x 3.73 m

2,14 x 1.83 m



#### KEY

Dimensions start

**ST** Storage cupboard





## THE FITZROY SEMI SECOND FLOOR

| 8 Bedroom 2  | 13'3" x 12'5" | 4.04 x 3.79 m |
|--------------|---------------|---------------|
| 9 En-suite 2 | 8'9" x 6'4"   | 2.67 x 1.92 m |
| 10 Bedroom 3 | 11'7" x 8'6"  | 3.53 x 2.58 m |
| 11 Bedroom 4 | 11'6" × 7'10" | 3.50 x 2.40 m |
| 12 Bathroom  | 6'6" x 5'7"   | 1.99 x 1.71 m |







Cus