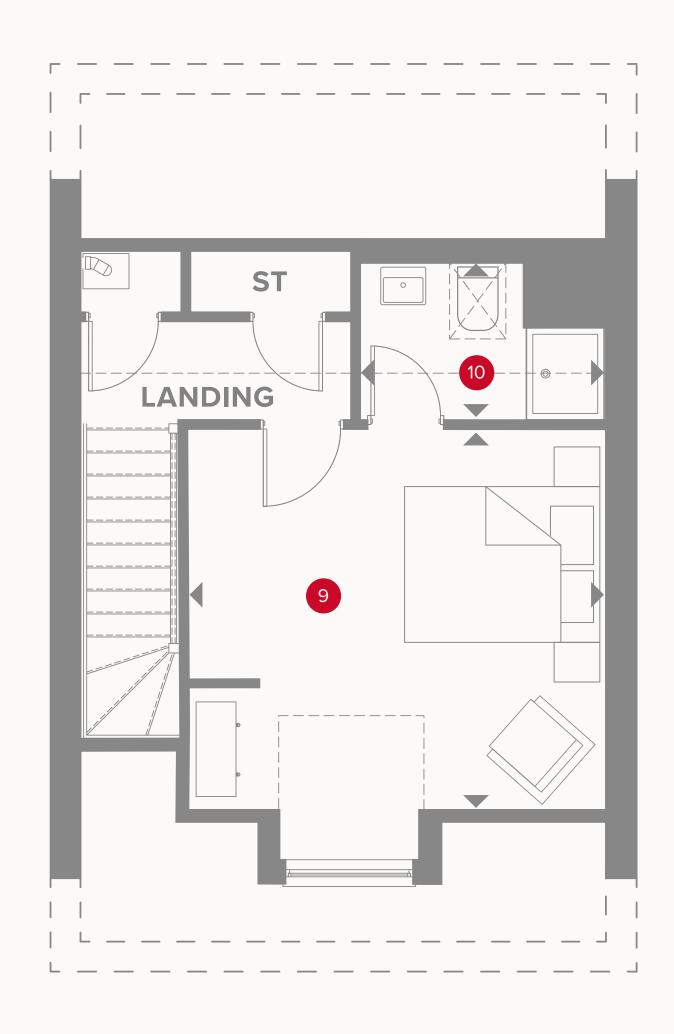

### THE WILMINGTON SEMI SECOND FLOOR

9 Bedroom 1

13'9" x 13'1"

4.18 x 4.00 m

10 En-suite

7'10" x 5'1"

2.38 x 1.54 m

**KEY** 

■ Dimensions start

**ST** Storage

Customers should note this illustration is an example of the Wilmington Semi house type. All dimensions indicated are approximate and the furniture layout is for illustrative purposes only. Homes may be 'handed' (mirror image) versions of the illustrations, and may be detached, semi-detached or terraced. Materials used may differ from plot to plot including render and roof tile colours. Detailed plans and specifications are available for inspection for each plot at our Customer Experience Suite during working hours and customers must check their individual specifications prior to making a reservation.