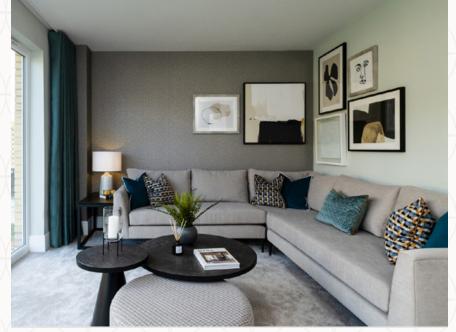

## THE WILMINGTON SEMI GROUND FLOOR

| 1 Lounge | 16'8" × 11'3" | 5.09 x 3.43 m |
|----------|---------------|---------------|
|          |               |               |

| 2 | Kitchen/ | 15'6" | ' x 9'7" | 4.73 x | 2.93 m |
|---|----------|-------|----------|--------|--------|
|   | Dining   |       |          |        |        |