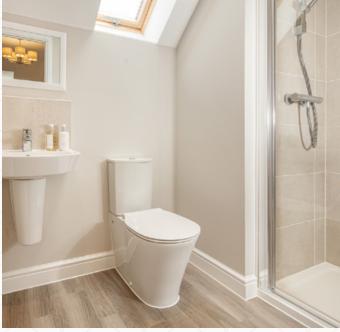

### THE WILMINGTON SEMI SECOND FLOOR

9 Bedroom 1

13'9" x 13'1"

4.18 x 4.00 m

10 En-suite

7'10" x 5'1"

2.38 x 1.54 m

**KEY** 