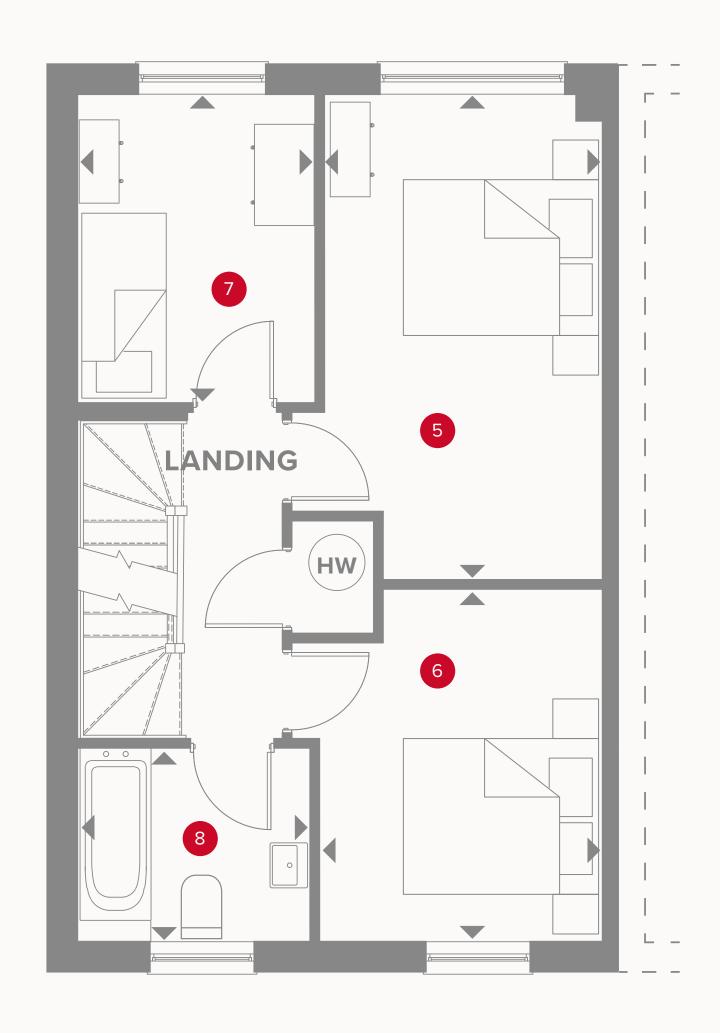

## THE WILMINGTON SEMI FIRST FLOOR

5 Bedroom 2 15'6" x 8'10" 4.73 x 2.70 m

6 Bedroom 3 11'3" x 9'0" 3.43 x 2.75 m

7 Bedroom 4 9'10" x 7'7" 3.00 x 2.30 m

8 Bathroom 7'5" x 6'2" 2.26 x 1.87 m

#### **KEY**

◆ Dimensions start

**HW** Hot Water