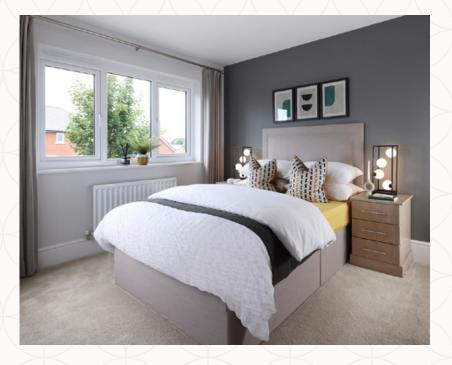

## THE WILMINGTON SEMI FIRST FLOOR

5 Bedroom 2 15'6" x 8'10" 4.73 x 2.70 m

6 Bedroom 3 11'3" x 9'0" 3.43 x 2.75 m

7 Bedroom 4 9'10" x 7'7" 3.00 x 2.30 m

8 Bathroom 7'5" x 6'2" 2.26 x 1.87 m