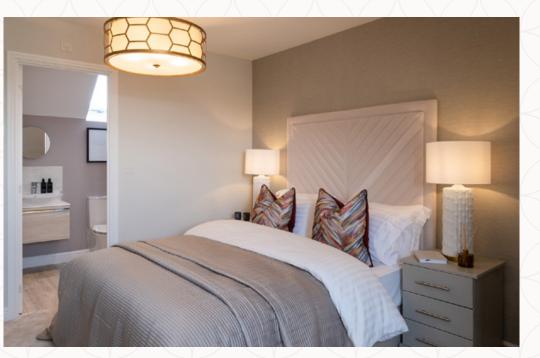

### THE WILMINGTON SEMI SECOND FLOOR

9 Bedroom 1

13'9" x 13'1"

4.18 x 4.00 m

10 En-suite

7'10" x 5'1"

2.38 x 1.54 m

**KEY** 