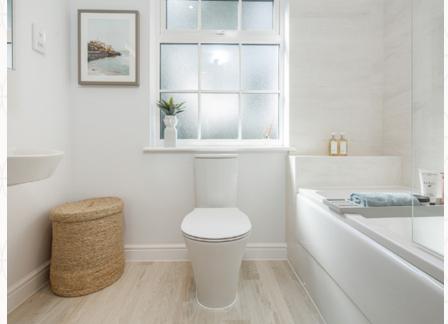

## THE WILMINGTON SEMI FIRST FLOOR

5 Bedroom 2 15'6" x 8'10" 4.73 x 2.70 m

6 Bedroom 3 11'3" x 9'0" 3.43 x 2.75 m

7 Bedroom 4 9'10" x 7'7" 3.00 x 2.30 m

8 Bathroom 7'5" x 6'2" 2.26 x 1.87 m