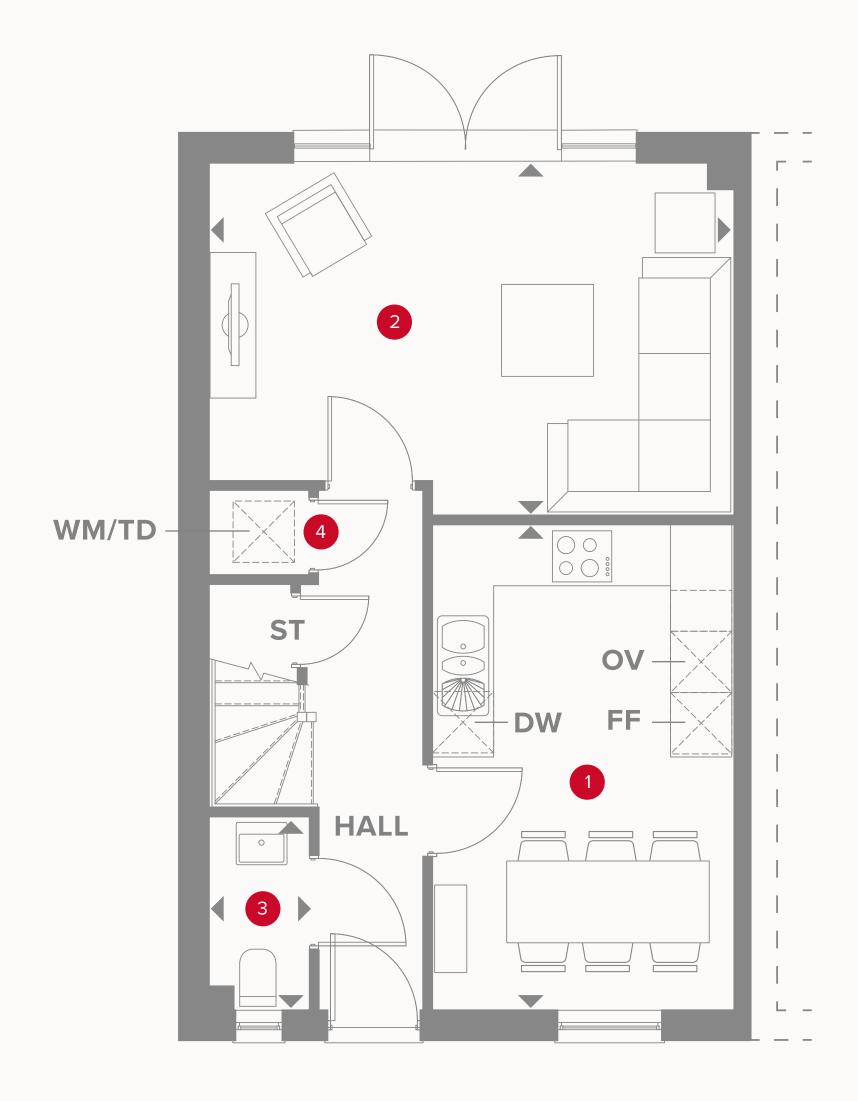

## THE WILMINGTON SEMI GROUND FLOOR

| 1 Lounge | 16'8" × 11'3" | 5.09 x 3.43 m |
|----------|---------------|---------------|
|          |               |               |

| 2 | Kitchen/ | 15'6" | ' x 9'7" | 4.73 x | 2.93 m |
|---|----------|-------|----------|--------|--------|
|   | Dining   |       |          |        |        |

3 Cloaks 6'2" x 3'2" 1.87 x 0.96 m

4 Laundry 3'1" x 2'9" 0.94 x 0.83 m

#### **KEY**

₩ Hob

**OV** Oven

**FF** Fridge/freezer

**TD** Tumble dryer space

Dimensions start

ST Storage cupboard

**WM** Washing machine space

**DW** Dish washer space