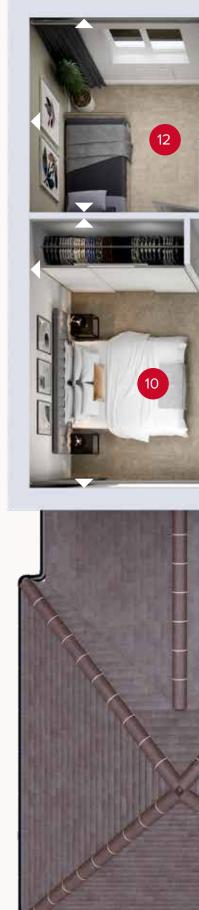

## **FIRST FLOOR**

| 8  | Bedroom 1 | 14'4" × 11'3"  | 4.38 x 3.43 m |
|----|-----------|----------------|---------------|
| 9  | En-suite  | 9'10" × 6'3"   | 3.00 x 1.91 m |
| 10 | Bedroom 2 | 12'11" × 11'7" | 3.94 x 3.54 m |
| 11 | Bedroom 3 | 10'2" × 9'7"   | 3.04 x 2.91 m |
| 12 | Bedroom 4 | 10'0" × 9'7"   | 3.11 x 2.91 m |
| 13 | Bathroom  | 8'11" × 6'2"   | 2.72 x 1.89 m |

FIRST FLOOR