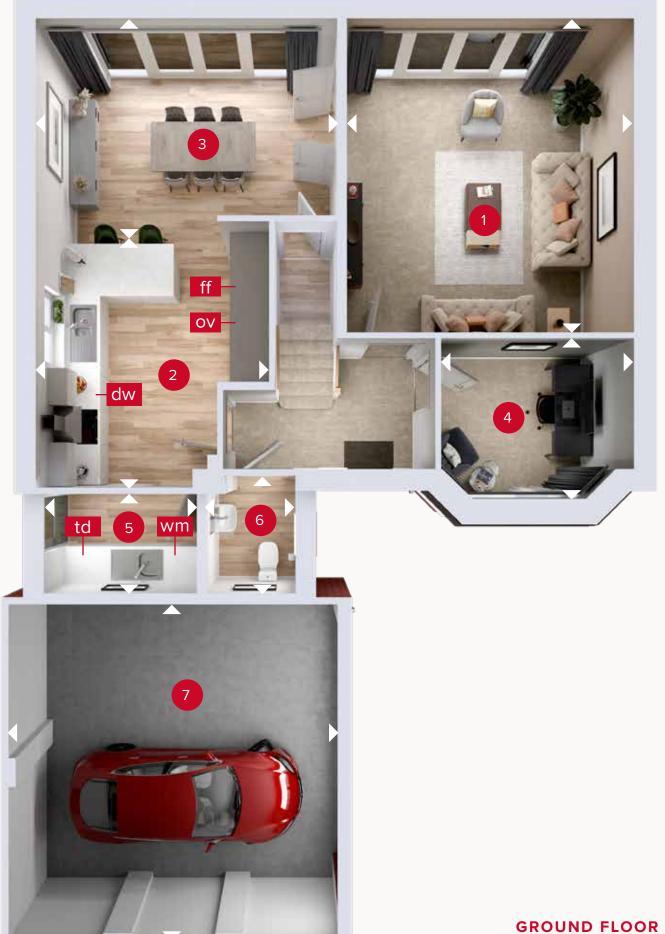

## **GROUND FLOOR**

| 1 Lounge  | 15'11" × 14'4" | 4.85 x 4.36 m |
|-----------|----------------|---------------|
| 2 Kitchen | 13'2" × 11'8"  | 4.02 x 3.56 m |
| 3 Dining  | 15'0" × 10'2"  | 4.57 x 3.10 m |
| 4 Study   | 9'8" × 8'1"    | 2.96 x 2.47 m |
| 5 Utility | 7'9" × 5'7"    | 2.36 x 1.71 m |
| 6 Cloaks  | 6'2" × 4'7"    | 1.87 x 1.40 m |
| 7 Garage  | 17'5" × 17'0"  | 5.30 x 5.19 m |
|           |                |               |

ight
angle Denotes where dimensions are taken from. All wardrobes are subject to site specification. Please see Sales Consultant for further details.

ov - oven ff - fridge freezer dw - dishwasher

wm - washing machine space td - tumble dryer space