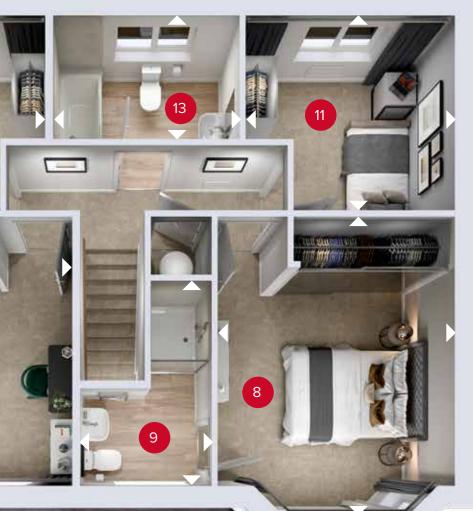

## **FIRST FLOOR**

| 8  | Bedroom 1 | 14'4" × 11'3"  | 4.38 x 3.43 m |
|----|-----------|----------------|---------------|
| 9  | En-suite  | 9'10" × 6'3"   | 3.00 x 1.91 m |
| 10 | Bedroom 2 | 12'11" × 11'7" | 3.94 x 3.54 m |
| 11 | Bedroom 3 | 10'2" × 9'7"   | 3.04 x 2.91 m |
| 12 | Bedroom 4 | 10'0" × 9'7"   | 3.11 x 2.91 m |
| 13 | Bathroom  | 8'11" × 6'2"   | 2.72 x 1.89 m |

FIRST FLOOR