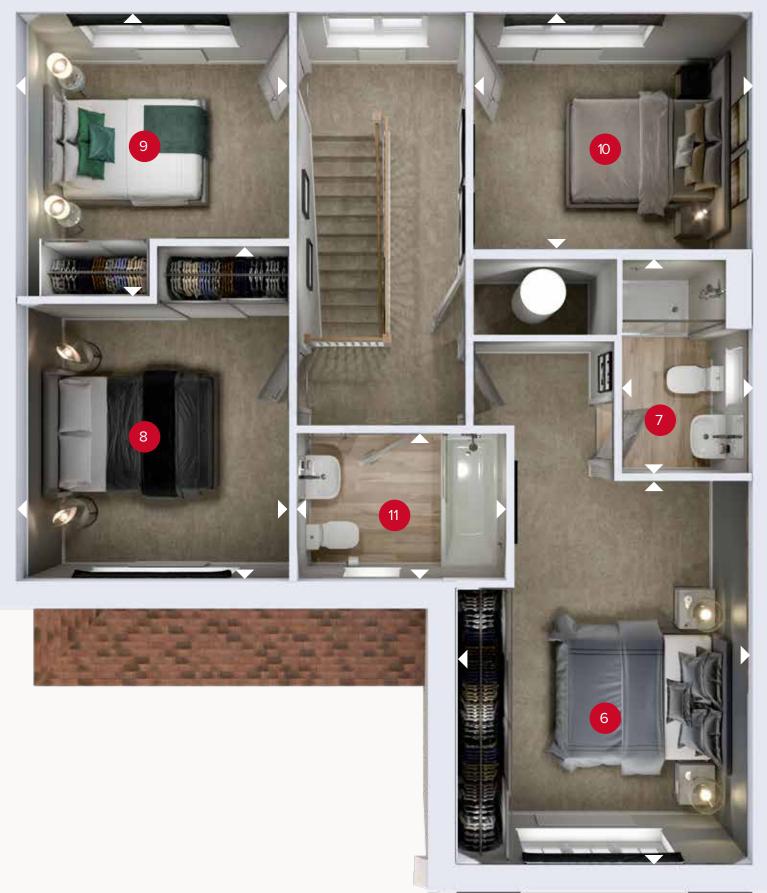

14.02.2023

FIRST FLOOR

ight
angle Denotes where dimensions are taken from. All wardrobes are subject to site specification. Please see Sales Consultant for further details.

ov - oven ff - fridge freezer dw - dishwasher

wm - washing machine space td - tumble dryer space

### FIRST FLOOR

| 6 Bedroom 1  | 14'8" × 10'11" | 4.47 x 3.34 m |
|--------------|----------------|---------------|
| 7 En-suite   | 8'1" × 4'10"   | 2.46 x 1.47 m |
| 8 Bedroom 2  | 12'7" × 10'3"  | 3.83 x 3.12 m |
| 9 Bedroom 3  | 11'0" × 10'3"  | 3.34 x 3.12 m |
| 10 Bedroom 4 | 10'7" × 9'0"   | 3.22 x 2.74 m |
| 11 Bathroom  | 8'0" × 5'7"    | 2.44 x 1.71 m |