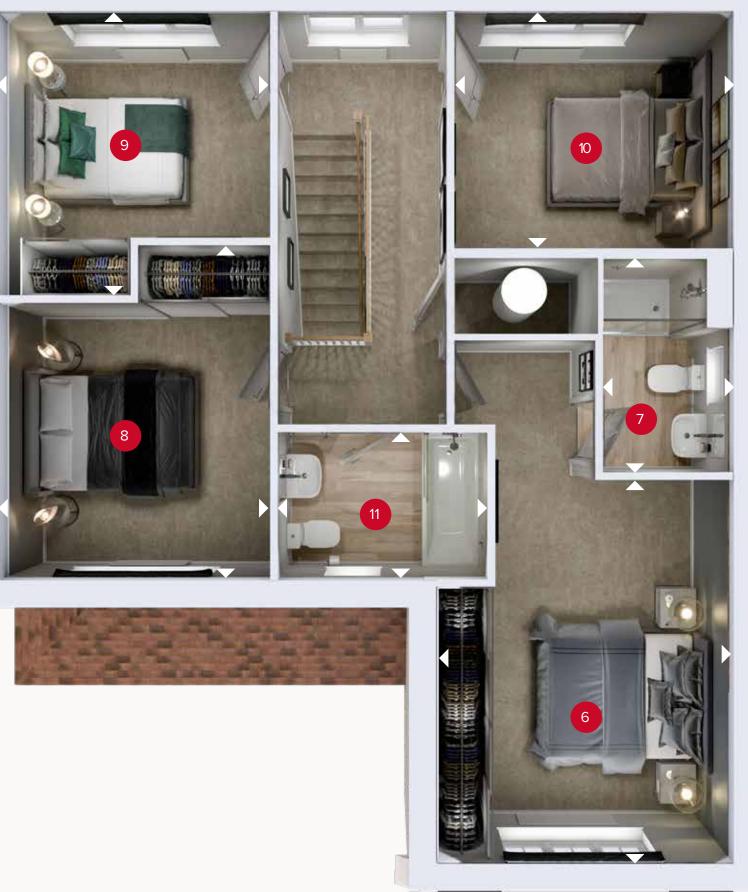

14.02.2023

FIRST FLOOR

ight
angle Denotes where dimensions are taken from. All wardrobes are subject to site specification. Please see Sales Consultant for further details.

ov - oven ff - fridge freezer dw - dishwasher

wm - washing machine space td - tumble dryer space

### FIRST FLOOR

| 6 Bedroom 1  | 14'8" × 10'11" | 4.47 x 3.34 m |
|--------------|----------------|---------------|
| 7 En-suite   | 8'1" × 4'10"   | 2.46 x 1.47 m |
| 8 Bedroom 2  | 12'7" × 10'3"  | 3.83 x 3.12 m |
| 9 Bedroom 3  | 11'0" × 10'3"  | 3.34 x 3.12 m |
| 10 Bedroom 4 | 10'7" × 9'0"   | 3.22 x 2.74 m |
| 11 Bathroom  | 8'0" × 5'7"    | 2.44 x 1.71 m |