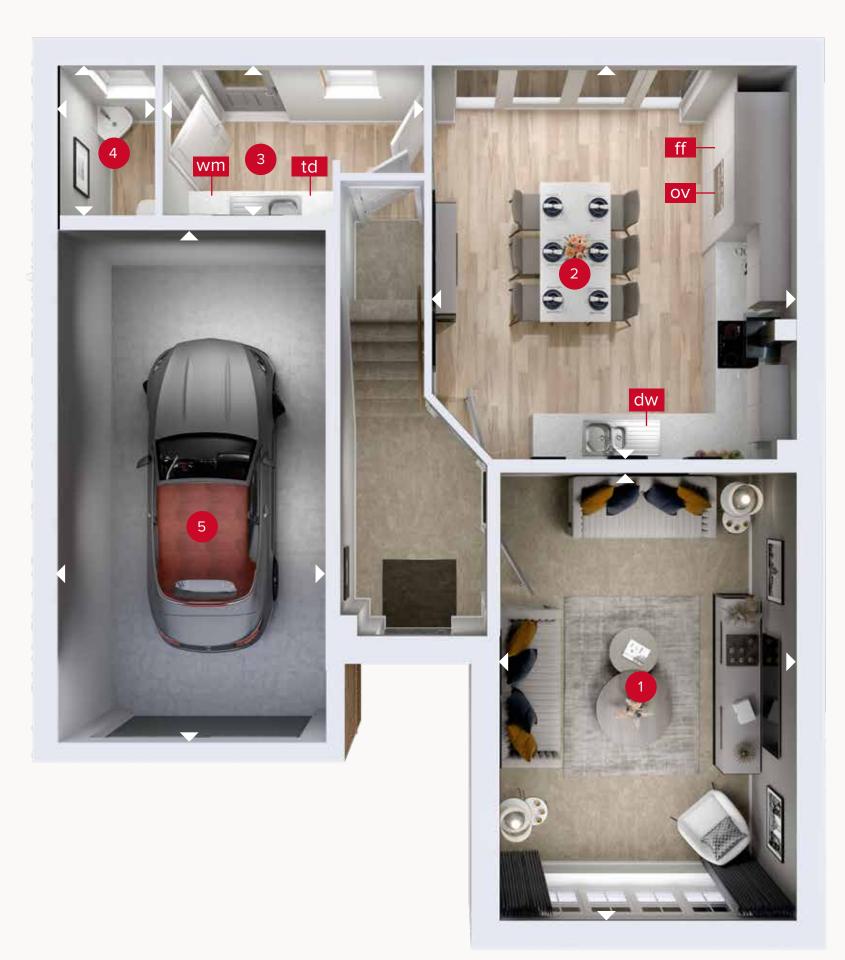

#### **GROUND FLOOR**

Customers should note this illustration is an example of the Marlow house type. All dimensions indicated are approximate and the furniture layout is for illustrative purposes only. Homes may be 'handed' (mirror image) versions of the illustrations, and may be detached, semi-detached or terraced. Materials used may differ from plot to plot including render and roof tile colours. Detailed plans and specifications are available for inspection for each plot at our Customer Experience Suite or Sales Centre during working hours and customers must check their individual specifications prior to making a reservation. Please note that the specification show in this plan may include optional upgrades from standard specification. Please speak with your Sales Consultant or visit MyRedrow for more information. EG\_MARO\_DM.2

ight
angle Denotes where dimensions are taken from. All wardrobes are subject to site specification. Please see Sales Consultant for further details.

ov - oven ff - fridge freezer dw - dishwasher

wm - washing machine space td - tumble dryer space

### **GROUND FLOOR**

| 1 Lou         | inge          | 17'0" × 10'11" | 5.19 x 3.34 m |
|---------------|---------------|----------------|---------------|
| 2 Kito<br>Din | chen/<br>iing | 14'10" × 13'7" | 4.52 x 4.15 m |
| 3 Util        | lity          | 9'10" × 5'10"  | 2.99 x 1.78 m |
| 4 Clo         | aks           | 5'10" x 3'6"   | 1.78 x 1.06 m |
| 5 Gai         | rage          | 19'9" × 10'0"  | 6.01 x 3.05 m |