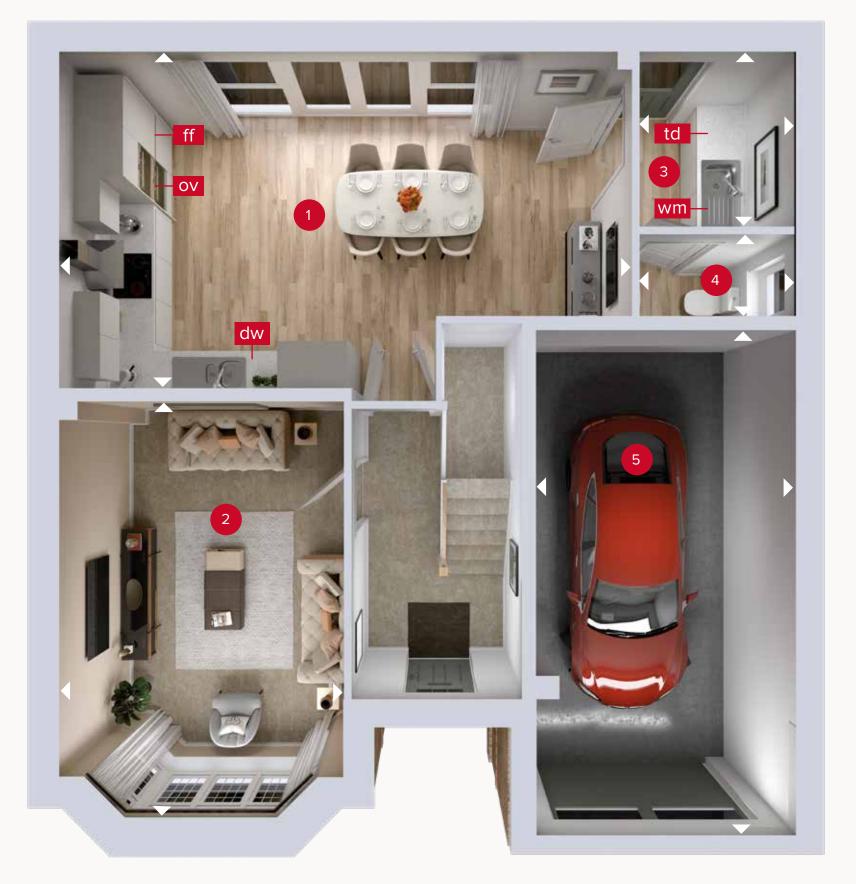

## **GROUND FLOOR**

| 1 | Kitchen/Dining | 21'5" x 12'9"  | 6.53 x 3.88 m |
|---|----------------|----------------|---------------|
| 2 | Lounge         | 15'11" x 10'7" | 4.85 x 3.23 m |
| 3 | Utility        | 6'7" x 5'10"   | 2.01 x 1.78 m |
| 4 | Cloaks         | 5'10" x 3'0"   | 1.78 × 0.92 m |
| 5 | Garage         | 19'4" × 9'8"   | 5.89 x 2.94 m |

GROUND FLOOR FIRST FLOOR

Customers should note this illustration is an example of the Oxford Lifestyle house type. All dimensions indicated are approximate and the furniture layout is for illustrative purposes only. Homes may be 'handed' (mirror image) versions of the illustrations, and may be detached, semi-detached or terraced. Materials used may differ from plot to plot including render and roof tile colours. Detailed plans and specifications are available for inspection for each plot at our Customer Experience Suite or Sales Centre during working hours and customers must check their individual specifications prior to making a reservation. Please note that the specification show in this plan may include optional upgrades from standard specification. Please speak with your Sales Consultant or visit MyRedrow for more information. 02977-06 EG\_OXFOQ\_DM.2

ov - oven ff - fridge freezer dw - dishwasher wm - washing machine space td - tumble dryer space

Denotes where dimensions are taken from. All wardrobes are subject to site specification. Please see Sales Consultant for further details.