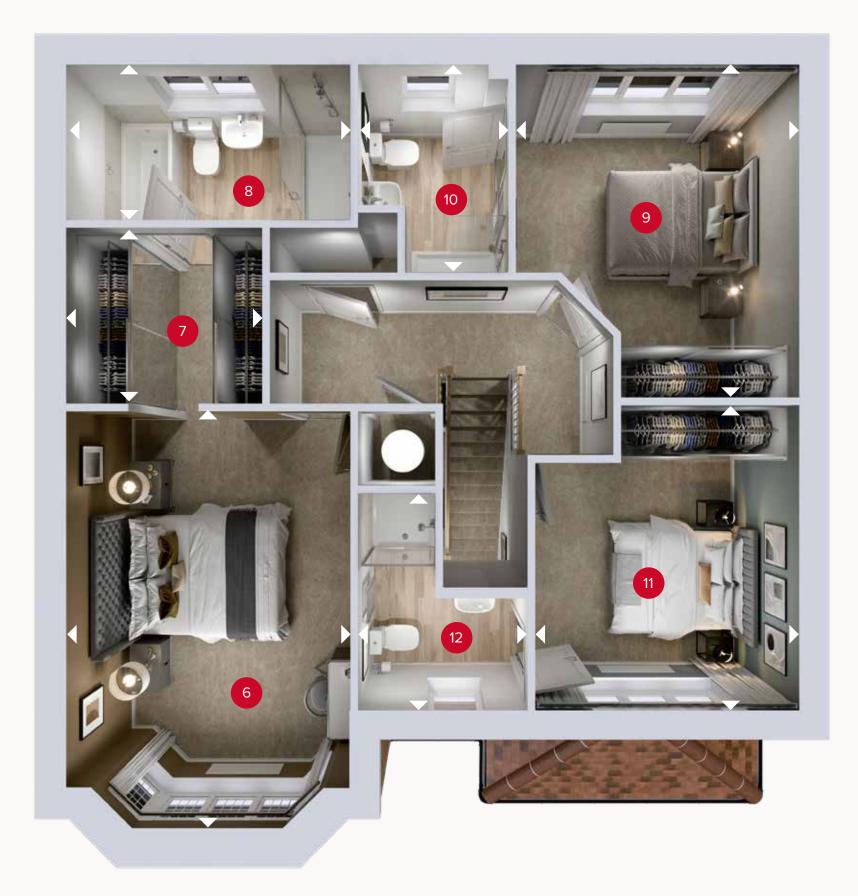

## FIRST FLOOR

| 6  | Bedroom 1  | 16'0" x 10'7" | 4.87 x 3.23 m |
|----|------------|---------------|---------------|
| 7  | Dressing   | 7'4" x 6'8"   | 2.24 x 2.03 n |
| 8  | En-suite 1 | 10'7" x 5'11" | 3.23 x 1.80 m |
| 9  | Bedroom 2  | 12'7" × 10'8" | 3.84 x 3.26 n |
| 10 | En-suite 2 | 7'11" x 5'8"  | 2.41 x 1.74 m |
| 11 | Bedroom 3  | 11'9" × 9'11" | 3.57 x 3.02 m |
| 12 | En-suite 3 | 8'3" x 6'6"   | 2.51 x 1.98 m |

GROUND FLOOR FIRST FLOOR

Customers should note this illustration is an example of the Oxford Lifestyle house type. All dimensions indicated are approximate and the furniture layout is for illustrative purposes only. Homes may be 'handed' (mirror image) versions of the illustrations, and may be detached, semi-detached or terraced. Materials used may differ from plot to plot including render and roof tile colours. Detailed plans and specifications are available for inspection for each plot at our Customer Experience Suite or Sales Centre during working hours and customers must check their individual specifications prior to making a reservation. Please note that the specification show in this plan may include optional upgrades from standard specification. Please speak with your Sales Consultant or visit MyRedrow for more information. 02977-06 EG\_OXFOQ\_DM.2

ov - oven ff - fridge freezer dw - dishwasher wm - washing machine space td - tumble dryer space

Denotes where dimensions are taken from. All wardrobes are subject to site specification. Please see Sales Consultant for further details.