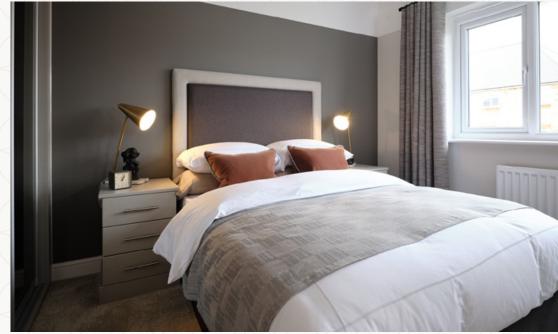

### THE STRATFORD FIRST FLOOR

| 4 | Bedroom 1 | 14'2" × 10'10" | 4.33 x 3.30 m |
|---|-----------|----------------|---------------|
| 5 | Bedroom 2 | 11'11" × 9'11" | 3.62 x 3.02 m |
| 6 | Bedroom 3 | 9'5" x 7'8"    | 2.88 x 2.34 m |
| 7 | Bedroom 4 | 8'6" x 7'3"    | 2.60 x 2.20 m |
| 8 | Bathroom  | 6'9" x 5'9"    | 2.05 x 1.76 m |
| 9 | En-suite  | 7'6" x 4'7"    | 2.28 x 1.39 m |