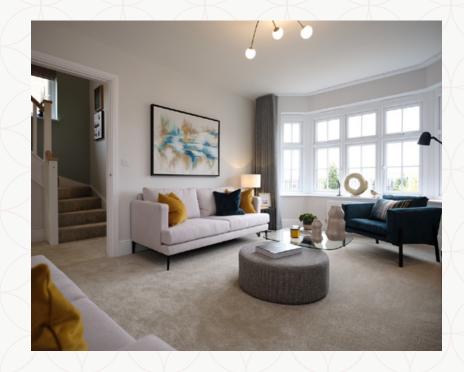

### THE STRATFORD GROUND FLOOR

1 Lounge 16'4" x 11'6" 4.97 x 3.51 m

2 Family/ 19'8" x 14'9" 5.99 x 4.49 m

Kitchen/ Dining

3 Cloaks 7'3" x 3'6" 2.20 x 1.07 m