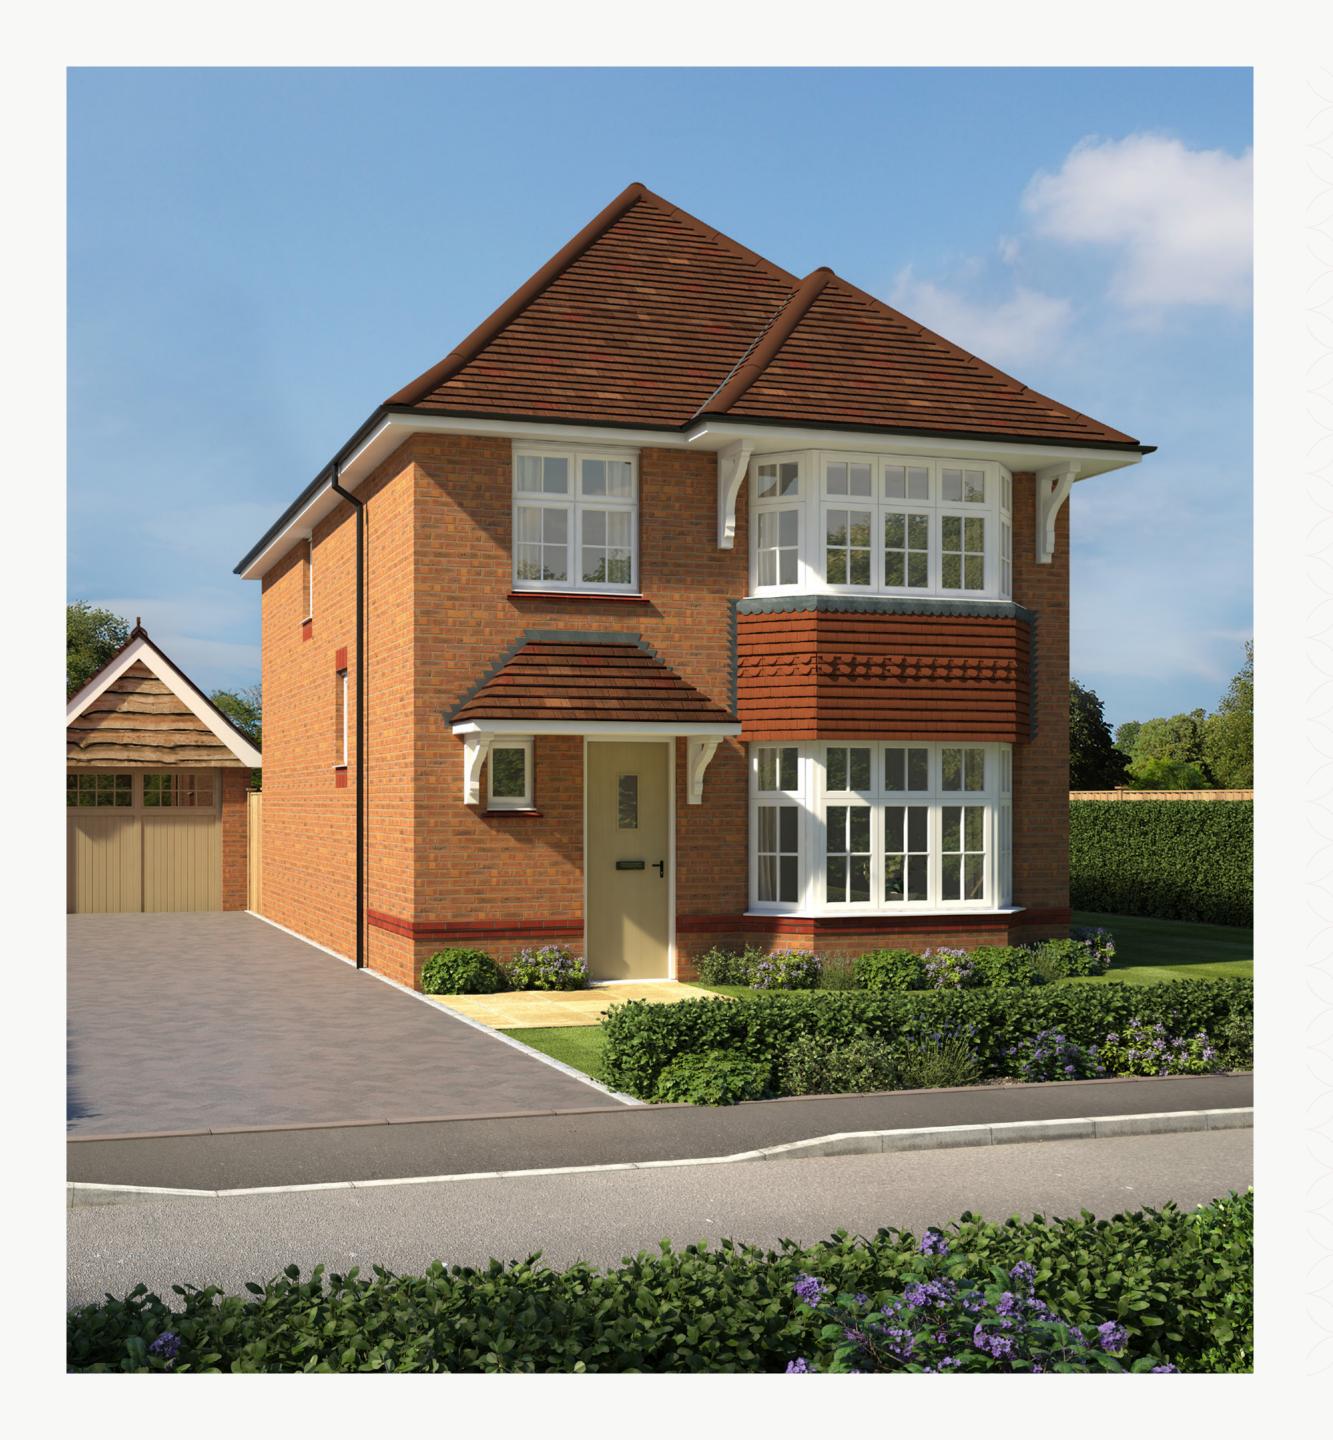

# THE STRATFORD

FOUR BEDROOM HOME







# THE STRATFORD

FOUR BEDROOM HOME





### THE STRATFORD GROUND FLOOR

1 Lounge 16'4" x 11'6" 4.97 x 3.51 m

2 Family/ 19'8" x 14'9" 5.99 x 4.49 m

Kitchen/ Dining

3 Cloaks 7'3" x 3'6" 2.20 x 1.07 m





#### **KEY**

<sup>∞</sup> Hob

**OV** Oven

FF Fridge/freezer

**TD** Tumble dryer space

◆ Dimensions start

ST Storage cupboard

**WM** Washing machine space

**DW** Dish washer space



### THE STRATFORD FIRST FLOOR

| 4 | Bedroom 1 | 14'2" × 10'10" | 4.33 x 3.30 m |
|---|-----------|----------------|---------------|
| 5 | Bedroom 2 | 11'11" × 9'11" | 3.62 x 3.02 m |
| 6 | Bedroom 3 | 9'5" x 7'8"    | 2.88 x 2.34 m |
| 7 | Bedroom 4 | 8'6" x 7'3"    | 2.60 x 2.20 m |
| 8 | Bathroom  | 6'9" x 5'9"    | 2.05 x 1.76 m |
| 9 | En-suite  | 7'6