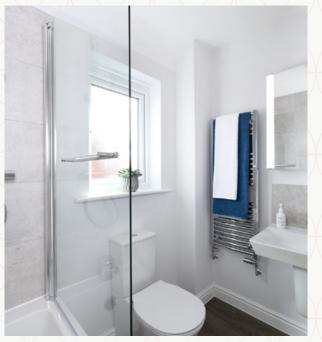

### THE STRATFORD FIRST FLOOR

| 4 | Bedroom 1 | 14'2" × 10'10" | 4.33 x 3.30 m |
|---|-----------|----------------|---------------|
| 5 | Bedroom 2 | 11'11" × 9'11" | 3.62 x 3.02 m |
| 6 | Bedroom 3 | 9'5" x 7'8"    | 2.88 x 2.34 m |
| 7 | Bedroom 4 | 8'6" x 7'3"    | 2.60 x 2.20 m |
| 8 | Bathroom  | 6'9" x 5'9"    | 2.05 x 1.76 m |
| 9 | En-suite  | 7'6" x 4'7"    | 2.28 x 1.39 m |