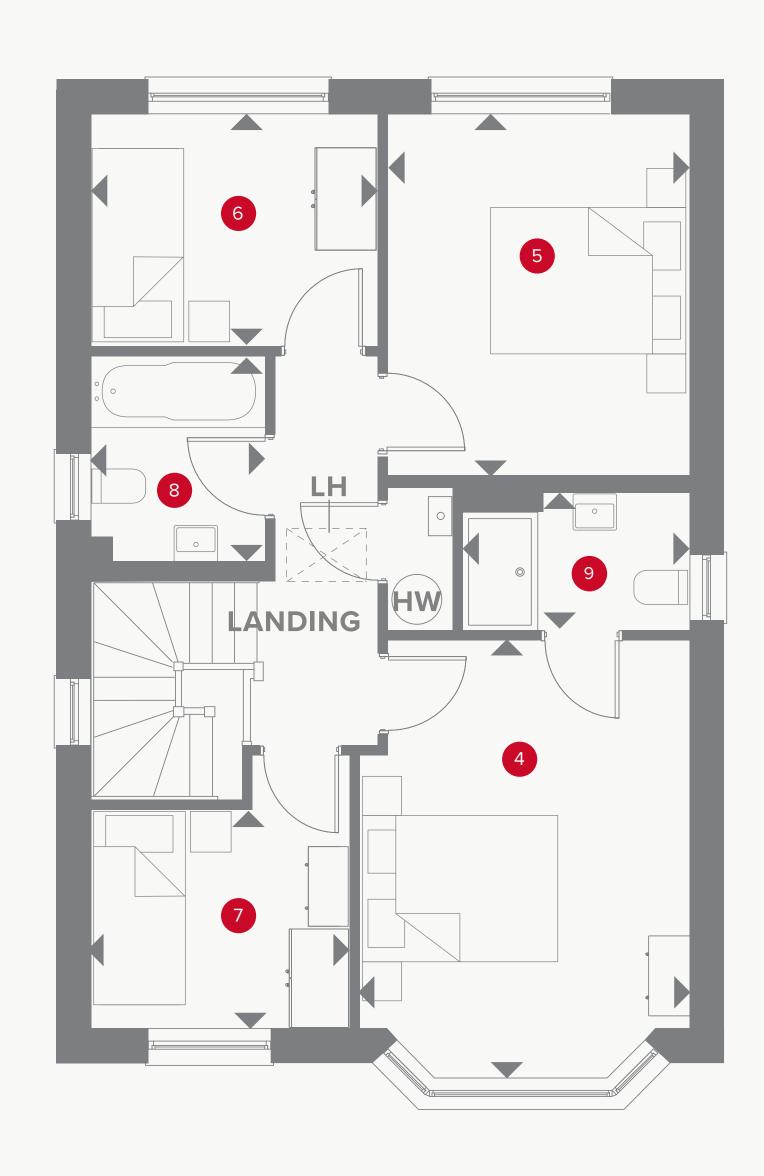

### THE STRATFORD FIRST FLOOR

| 4 | Bedroom 1 | 14'2" × 10'10" | 4.33 x 3.30 m |
|---|-----------|----------------|---------------|
| 5 | Bedroom 2 | 11'11" × 9'11" | 3.62 x 3.02 m |
| 6 | Bedroom 3 | 9'5" x 7'8"    | 2.88 x 2.34 m |
| 7 | Bedroom 4 | 8'6" x 7'3"    | 2.60 x 2.20 m |
| 8 | Bathroom  | 6'9" x 5'9"    | 2.05 x 1.76 m |
| 9 | En-suite  | 7'6" x 4'7"    | 2.28 x 1.39 m |

#### **KEY**

◆ Dimensions start **HW** Hot water storage

**LH** Loft hatch

Customers should note this illustration is an example of the Stratford house type. All dimensions indicated are approximate and the furniture layout is for illustrative purposes only. Homes may be 'handed' (mirror image) versions of the illustrations, and may be detached, semidetached or terraced. Materials used may differ from plot to plot including render and roof tile colours. Detailed plans and specifications are available for inspection for each plot at our Sales Centre during working hours and customers must check their individual specifications prior to making a reservation. All wardrobes are subject to site specification. Please see Sales Consultant for further details.