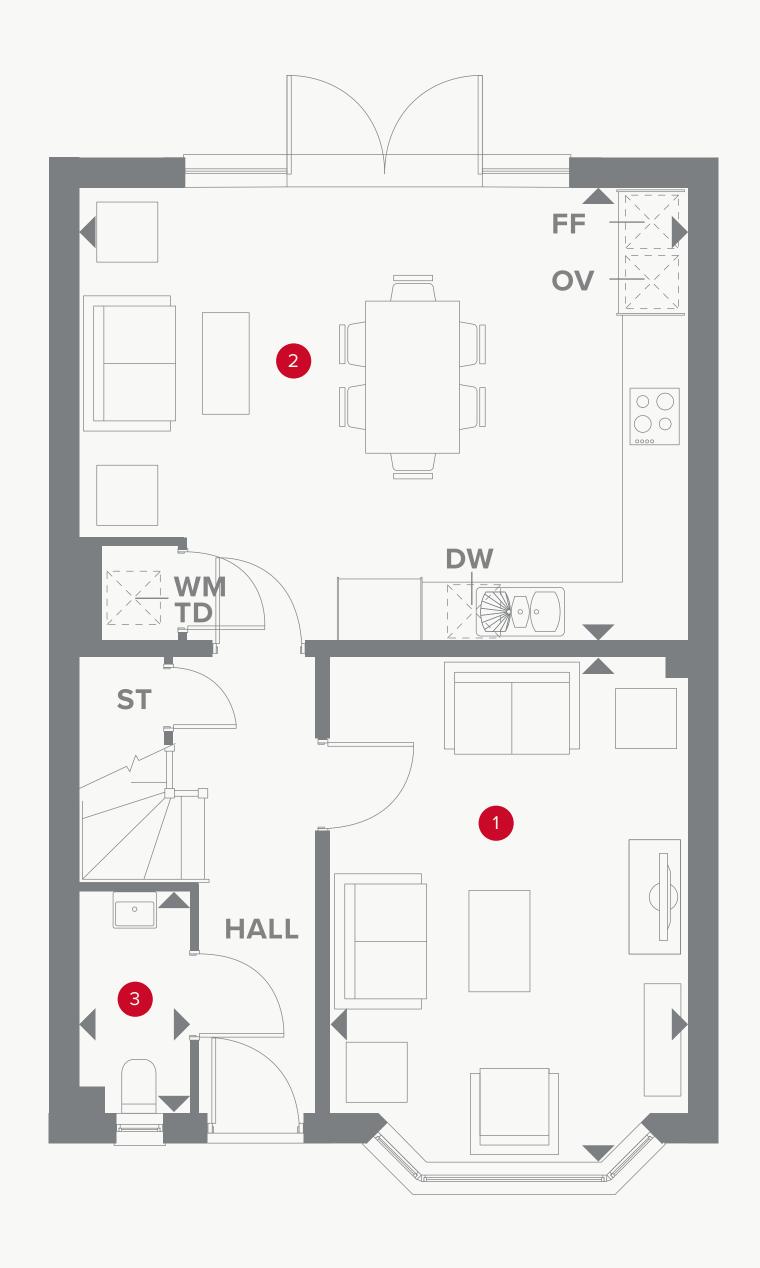

### THE STRATFORD GROUND FLOOR

1 Lounge 16'4" x 11'6" 4.97 x 3.51 m

2 Family/ 19'8" x 14'9" 5.99 x 4.49 m

Kitchen/ Dining

3 Cloaks 7'3" x 3'6" 2.20 x 1.07 m

#### **KEY**

<sup>∞</sup> Hob

**OV** Oven

FF Fridge/freezer

**TD** Tumble dryer space

◆ Dimensions start

ST Storage cupboard

**WM** Washing machine space

**DW** Dish washer space