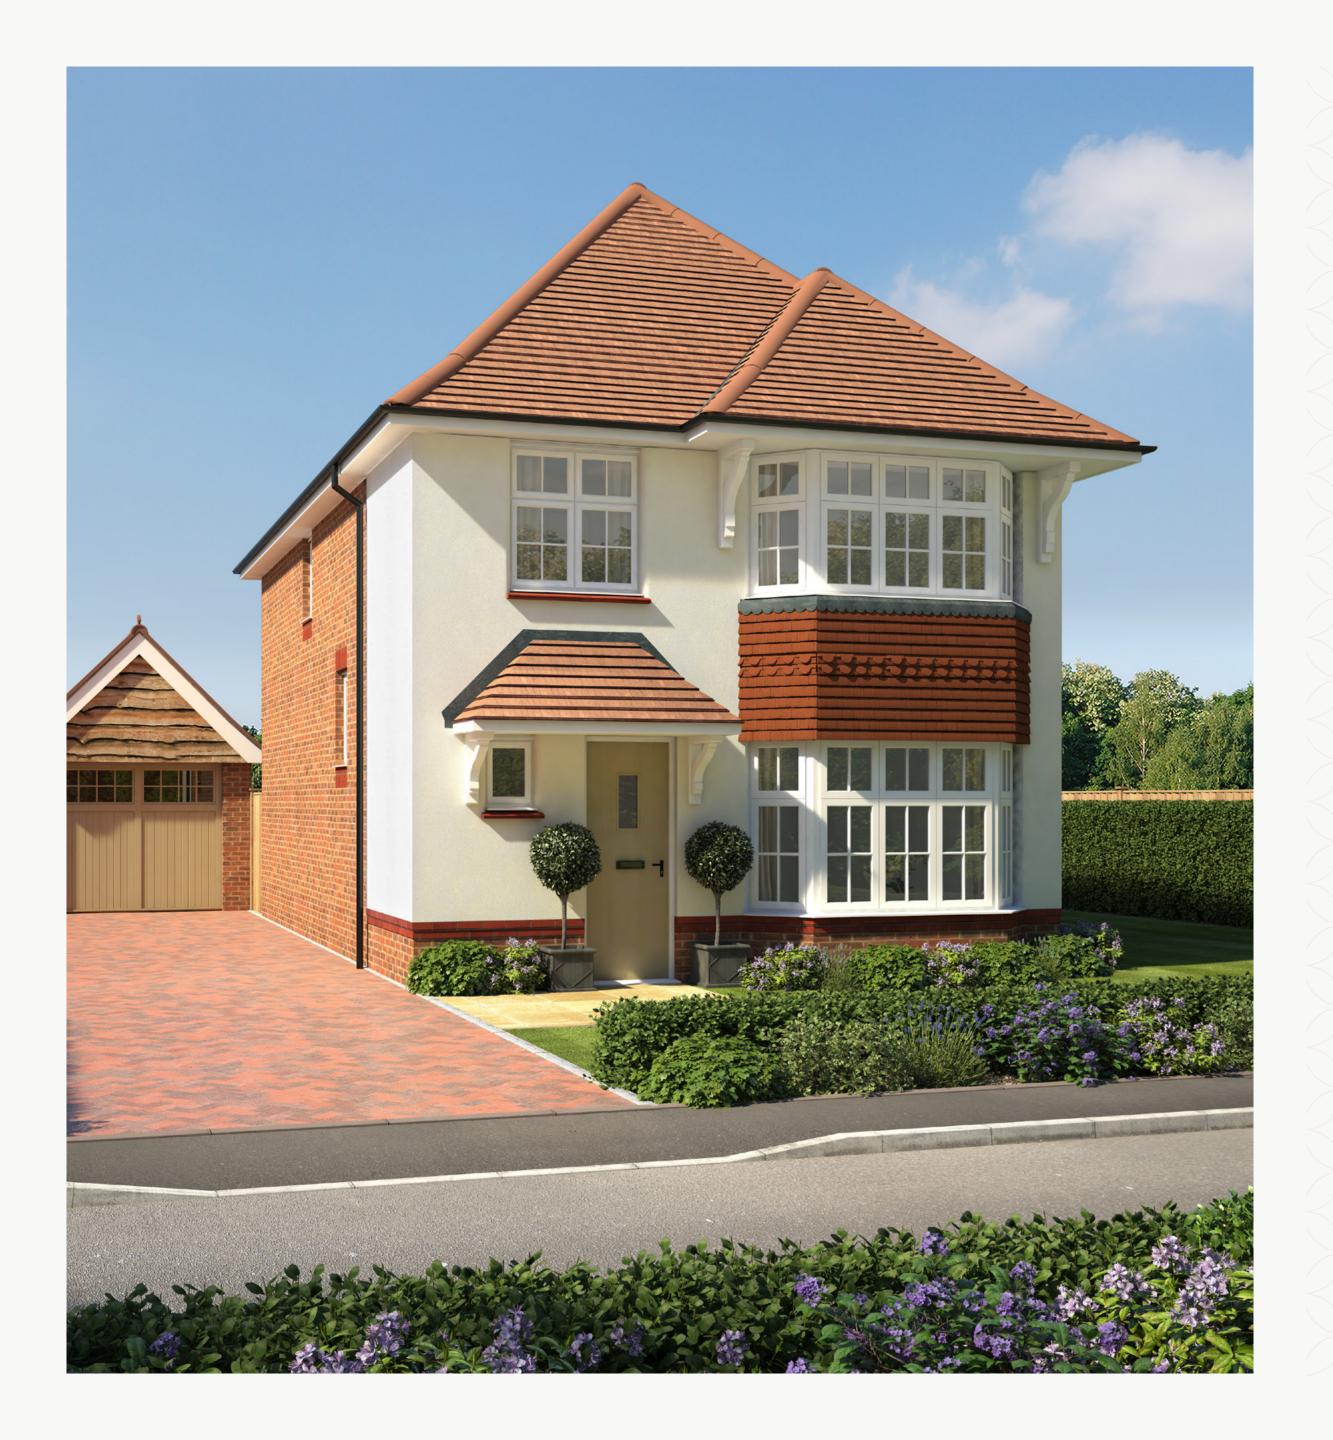

# THE STRATFORD

FOUR BEDROOM HOME







# THE STRATFORD

FOUR BEDROOM HOME





### THE STRATFORD GROUND FLOOR

1 Lounge 16'4" x 11'6" 4.97 x 3.51 m

2 Family/ 19'8" x 14'9" 5.99 x 4.49 m

Kitchen/ Dining

3 Cloaks 7'3" x 3'6" 2.20 x 1.07 m





#### **KEY**

<sup>∞</sup> Hob

**OV** Oven

FF Fridge/freezer

**TD** Tumble dryer space

◆ Dimensions start

ST Storage cupboard

**WM** Washing machine space

**DW** Dish washer space



### THE STRATFORD FIRST FLOOR

| 4 | Bedroom 1 | 14'2" × 10'10" | 4.33 x 3.30 m |
|---|-----------|----------------|---------------|
| 5 | Bedroom 2 | 11'11" × 9'11" | 3.62 x 3.02 m |
| 6 | Bedroom 3 | 9'5" x 7'8"    | 2.88 x 2.34 m |
| 7 | Bedroom 4 | 8'6" x 7'3"    | 2.60 x 2.20 m |
| 8 | Bathroom  | 6'9" x 5'9"    | 2.05 x 1.76 m |
| 9 | En-suite  | 7'6" x 4'7"    | 2.28 x 1.39 m |





#### **