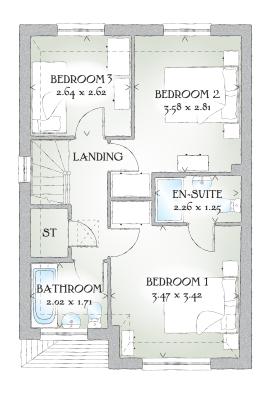

## FIRST FLOOR

| Bedroom 1 | 11'5" x 11'3" | 3.47 x 3.42 m |
|-----------|---------------|---------------|
| En-suite  | 7'5" x 4'2"   | 2.26 x 1.25 m |
| Bedroom 2 | 11'9" x 9'3"  | 3.58 x 2.81 m |
| Bedroom 3 | 8'8" x 8'7"   | 2.64 x 2.62 m |
| Bathroom  | 6'8" x 5'7"   | 2.02 x 1.71 m |

Customers should note this illustration is an example of the Ludlow house type. All dimensions indicated are approximate and the furniture layout is for illustrative purposes only. Homes may be 'handed' (mirror image) versions of the illustrations, and may be detached, semi-detached or terraced. Materials used may differ from plot to plot including render and roof tile colours. Detailed plans and specifications are available for inspection for each plot at our Sales Centre during working hours and customers must check their individual specifications prior to making a reservation.

KEY ⊚ Hob ov Oven # Fridge/freezer wm Washing machine space dw Dishwasher space td Tumble dryer space ST Cupboard \to Loft Hatch

< Denotes where dimensions are taken from. All wardrobes are subject to site specification. Please see Sales Consultant for further details.