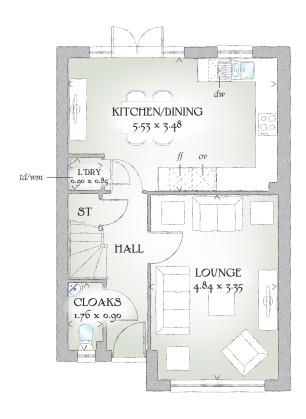

## GROUND FLOOR

| Lounge             | 15'11" x 11'0" | 4.84 x 3.35 m |
|--------------------|----------------|---------------|
| Kitchen/<br>Dining | 18'2" x 11'5"  | 5.53 x 3.48 m |
| Laundry            | 2'11" x 2'9"   | 0.90 x 0.85 m |
| Cloaks             | 5'9" x 2'11"   | 1.76 x 0.90 m |

Customers should note this illustration is an example of the Ludlow house type. All dimensions indicated are approximate and the furniture layout is for illustrative purposes only. Homes may be 'handed' (mirror image) versions of the illustrations, and may be detached, semi-detached or terraced. Materials used may differ from plot to plot including render and roof tile colours. Detailed plans and specifications are available for inspection for each plot at our Sales Centre during working hours and customers must check their individual specifications prior to making a reservation.

KEY ⊚ Hob ov Oven # Fridge/freezer wm Washing machine space dw Dishwasher space td Tumble dryer space ST Cupboard \to Loft Hatch

< Denotes where dimensions are taken from. All wardrobes are subject to site specification. Please see Sales Consultant for further details.