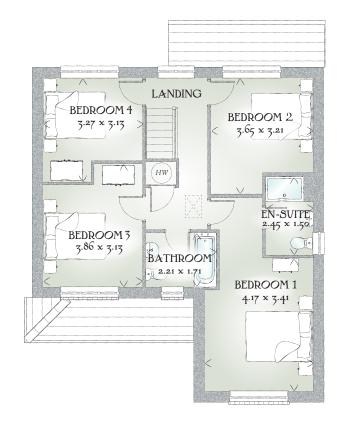

## FIRST FLOOR

| Bedroom 1 | 13'8" x 11'2"  | 4.17 x 3.41 m |
|-----------|----------------|---------------|
| En-suite  | 8'4" x 4'11"   | 2.45 x 1.50 m |
| Bedroom 2 | 11'11" x 10'6" | 3.65 x 3.21 m |
| Bedroom 3 | 12'8" x 10'3"  | 3.86 x 3.13 m |
| Bedroom 4 | 10'9" x 10'3"  | 3.27 x 3.13 m |
| Bathroom  | 7'3" x 5'6"    | 2.21 x 1.71 m |

Traditional homes, built the way you remember

 $\begin{array}{c} {\rm KEY} \fbox{0}{$\boxtimes$} {\rm Hob} \ or \ {\rm Oven} \ {\rm /\!\!/} \ {\rm Fridge/freezer} \ {\rm wm} \ {\rm Washing} \ {\rm machine space} \\ {\rm dw} \ {\rm Dishwasher space} \ {\rm td} \ {\rm Tumble \ dryer \ space} \ {\rm ew} \ {\rm Hot \ water} \\ {\rm cylinder \ ST \ Cupboard} \ {\rm \underline{M}} \ {\rm Loft \ Hatch} \end{array}$ 

< Denotes where dimensions are taken from. All wardrobes are subject to site specification. Please see Sales Consultant for further details.