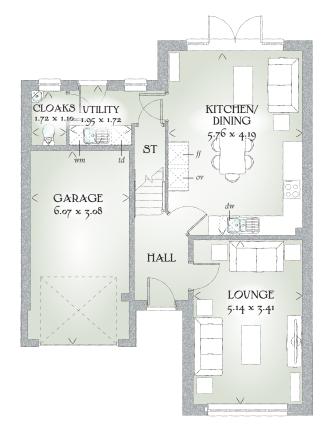

## **GROUND FLOOR**

| Lounge             | 16'10" x 11'2" | 5.14 x 3.41 m |
|--------------------|----------------|---------------|
| Kitchen/<br>Dining | 18'11" x 13'9" | 5.76 x 4.19 m |
| Utility            | 6'5" x 5'8"    | 1.95 x 1.72 m |
| Cloaks             | 5'8" x 3'7"    | 1.72 x 1.10 m |
| Garage             | 19'11" x 10'1" | 6.07 x 3.08 m |

Traditional homes, built the way you remember

 $\begin{array}{c} {\rm KEY} \fbox{0}{$\boxtimes$} {\rm Hob} \ or \ {\rm Oven} \ {\rm /\!\!/} \ {\rm Fridge/freezer} \ {\rm wm} \ {\rm Washing} \ {\rm machine space} \\ {\rm dw} \ {\rm Dishwasher space} \ {\rm td} \ {\rm Tumble \ dryer \ space} \ {\rm ew} \ {\rm Hot \ water} \\ {\rm cylinder \ ST \ Cupboard} \ {\rm \underline{M}} \ {\rm Loft \ Hatch} \end{array}$ 

< Denotes where dimensions are taken from. All wardrobes are subject to site specification. Please see Sales Consultant for further details.