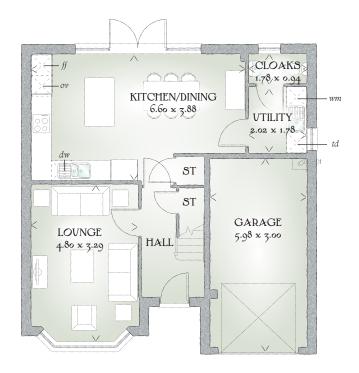

## **GROUND FLOOR**

| Lounge             | 15'9" x 10'10" | 4.80 x 3.29 m |
|--------------------|----------------|---------------|
| Kitchen/<br>Dining | 21'8" x 12'9"  | 6.60 x 3.88 m |
| Cloaks             | 5'10" x 3'1"   | 1.78 x 0.94 m |
| Utility            | 6'8" x 5'10"   | 2.02 x 1.78 m |
| Garage             | 19'7" x 9'10"  | 5.98 x 3.00 m |

Traditional homes, built the way you remember

 $\begin{array}{l} {\rm KEY} \fbox{1}{100} {\rm Hob} \ ov \ {\rm Oven} \ {\rm /\!\!/} \ {\rm Fridge/freezer} \ {\rm wm} \ {\rm Washing \ machine \ space} \\ {\rm dw} \ {\rm Dishwasher \ space} \ td \ {\rm Tumble \ dryer \ space} \ {\rm ew} \ {\rm Hot \ water} \\ {\rm cylinder \ ST \ Cupboard} \ {\rm \ \underline{\mathbb{K}}} \ {\rm Loft \ Hatch} \end{array}$ 