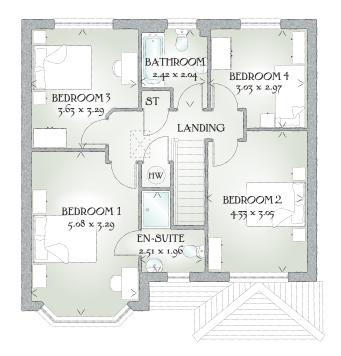

## FIRST FLOOR

| Bedroom 1 | 16'8" x 10'10"  | 5.08 x 3.29 m |
|-----------|-----------------|---------------|
| En-suite  | 8'3" x 6'5"     | 2.51 x 1.96 m |
| Bedroom 2 | 14'2" x 10'0"   | 4.33 x 3.05 m |
| Bedroom 3 | 11'11" x 10'10" | 3.63 x 3.29 m |
| Bedroom 4 | 9'11" x 9'9"    | 3.03 x 2.97 m |
| Bathroom  | 7'11" x 6'8"    | 2.42 x 2.04 m |

< Denotes where dimensions are taken from. All wardrobes are subject to site specification. Please see Sales Consultant for further details.