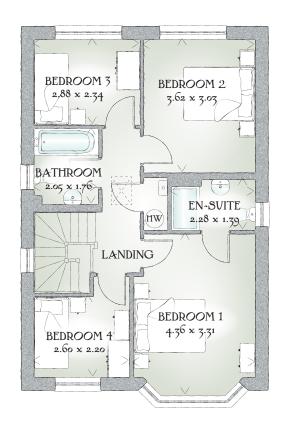

## FIRST FLOOR

| Bedroom 1 | 14'3" x 10'10" | 4.36 x 3.31 m |
|-----------|----------------|---------------|
| En-suite  | 7'6" x 4'7"    | 2.28 x 1.39 m |
| Bedroom 2 | 11'11" x 9'11" | 3.62 x 3.03 m |
| Bedroom 3 | 9'5" x 7'8"    | 2.88 x 2.34 m |
| Bedroom 4 | 8'6" x 7'3"    | 2.60 x 2.20 m |
| Bathroom  | 6'9" x 5'9"    | 2.05 x 1.76 m |

KEY  $\boxed{\textcircled{0}}$  Hob or Oven % Fridge/freezer wm Washing machine space dw Dishwasher space td Tumble dryer space w Hot water cylinder ST Cupboard M Loft Hatch

< Denotes where dimensions are taken from. All wardrobes are subject to site specification. Please see Sales Consultant for further details.