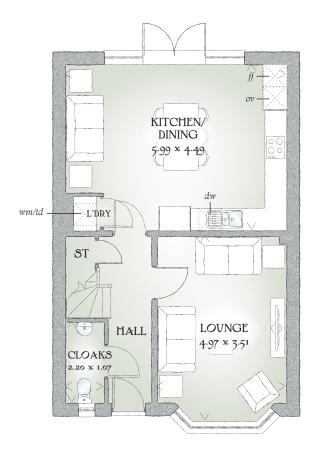

## GROUND FLOOR

| Kitchen/<br>Dining | 19'8" x 14'9" | 5.99 x 4.49 m |
|--------------------|---------------|---------------|
| Lounge             | 16'4" x 11'6" | 4.97 x 3.51 m |
| Cloaks             | 7'3" x 3'6"   | 2.20 x 1.07 m |

KEY  $\boxed{\textcircled{0}}$  Hob or Oven % Fridge/freezer wm Washing machine space dw Dishwasher space td Tumble dryer space w Hot water cylinder ST Cupboard M Loft Hatch

< Denotes where dimensions are taken from. All wardrobes are subject to site specification. Please see Sales Consultant for further details.