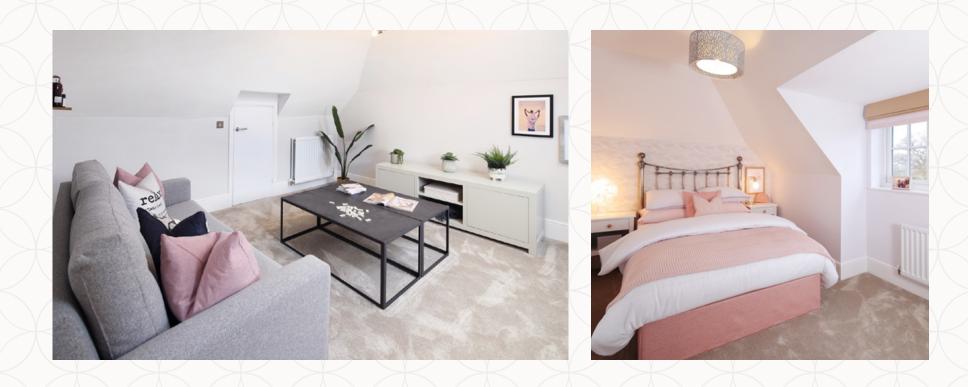

## THE HIGHGATE CORNER SECOND FLOOR

| 11 | Bedroom 4/Media room | 14'5" x 12'1" | 4.4 x 3.7 m |
|----|----------------------|---------------|-------------|
| 12 | Bedroom 5            | 12'4" x 9'5"  | 4.1 x 3.8 m |
| 13 | Shower               | 8'8" x 4'3"   | 2.7 x 1.3 m |