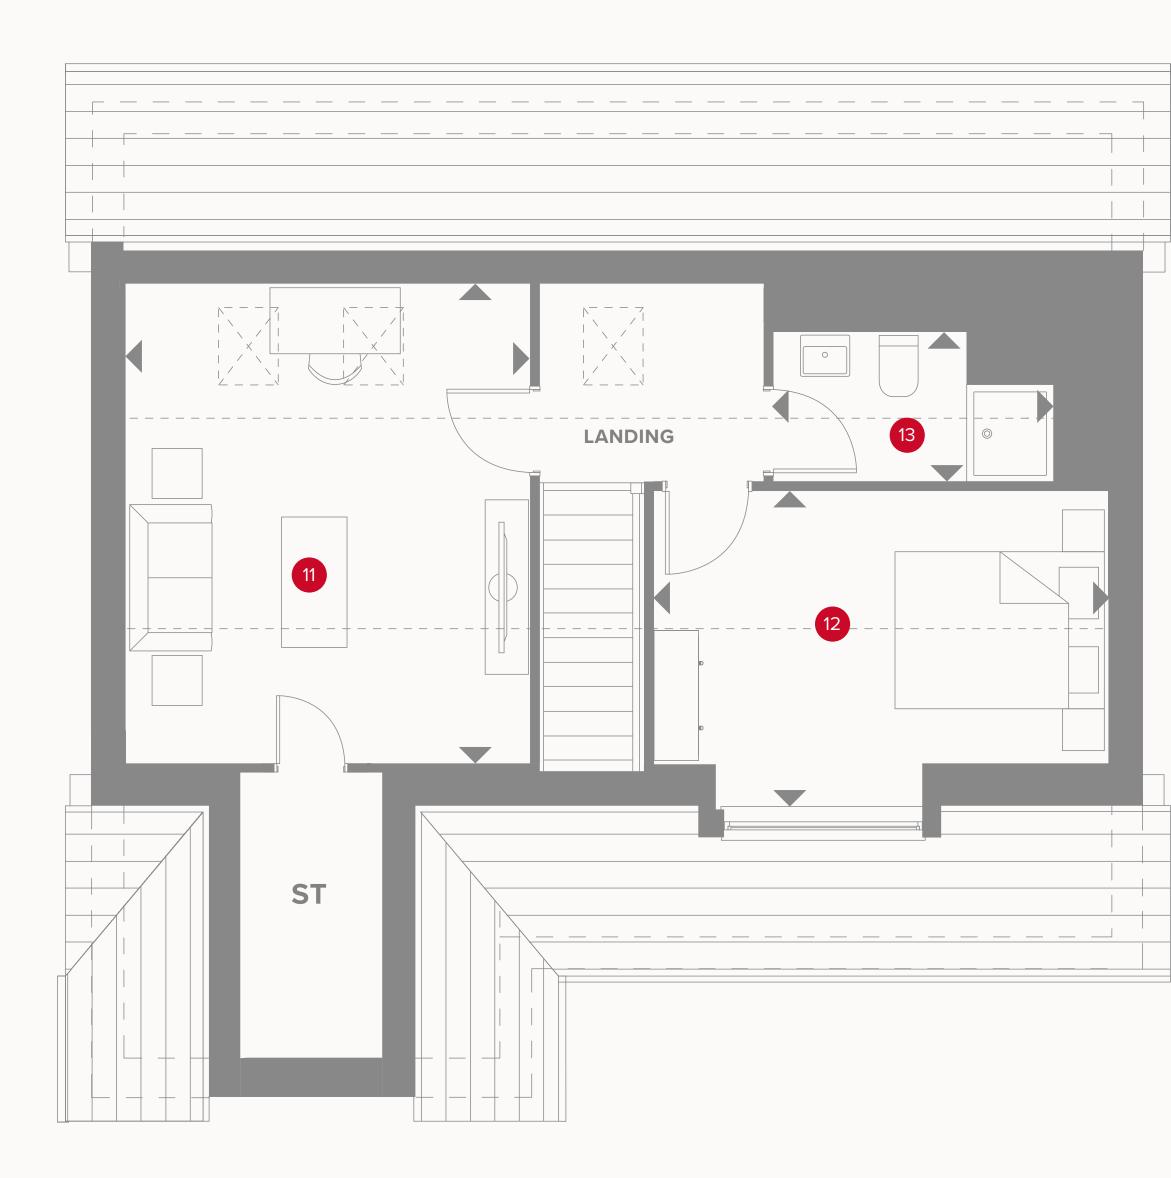

## THE HIGHGATE CORNER SECOND FLOOR

| 11 | Bedroom 4/Media room | 14'5" x 12'1" | 4.4 x 3.7 m |
|----|----------------------|---------------|-------------|
| 12 | Bedroom 5            | 12'4" x 9'5"  | 4.1 x 3.8 m |
| 13 | Shower               | 8'8" x 4'3"   | 2.7 x 1.3 m |