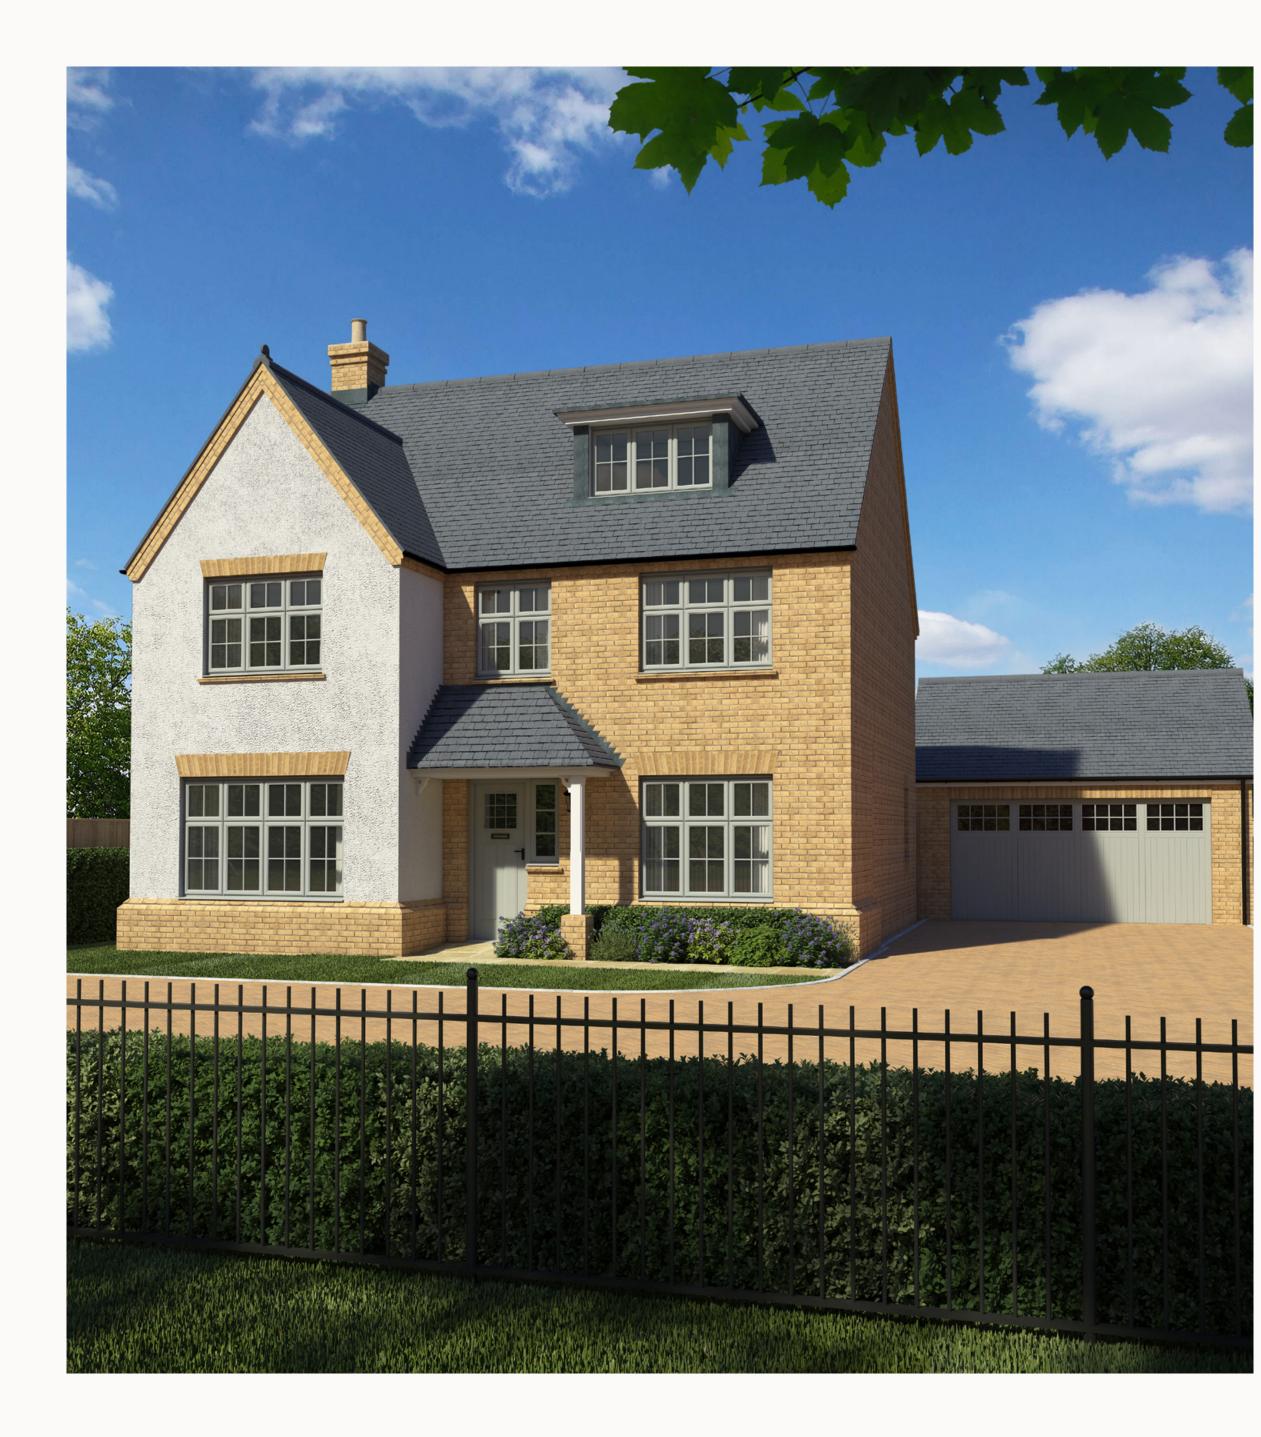

# THE HIGHGATE CORNER

### FIVE BEDROOM HOME







### THE HIGHGATE CORNER GROUND FLOOR

| 1 Lounge                    | 16'4" × 11'8" | 5.0 x 3.6 m |
|-----------------------------|---------------|-------------|
| 2 Kitchen/Dining/<br>Family | 23'3" x 23'3" | 7.1 x 7.1 m |
| 3 Utility                   | 6'10" x 5'10" | 2.1 x 1.8 m |
| 4 Cloaks                    | 5'10" x 3'7"  | 1.8 x 1.1 m |



#### KEY

- Hob
- OV Oven
- FF Fridge/freezer
- **TD** Tumble dryer space
- Dimensions start
- **ST** Storage cupboard
- **WM** Washing machine space
- **DW** Dish washer space

**B** Boiler





### THE HIGHGATE CORNER FIRST FLOOR

| 5 Bedroom 1 | 13'1" x 12'1" | 4.0 x 3.7 m |
|-------------|---------------|-------------|
| 6 Dressing  | 11'9" x 7'6"  | 3.6 x 2.3 m |
| 7 En-suite  | 10'9"