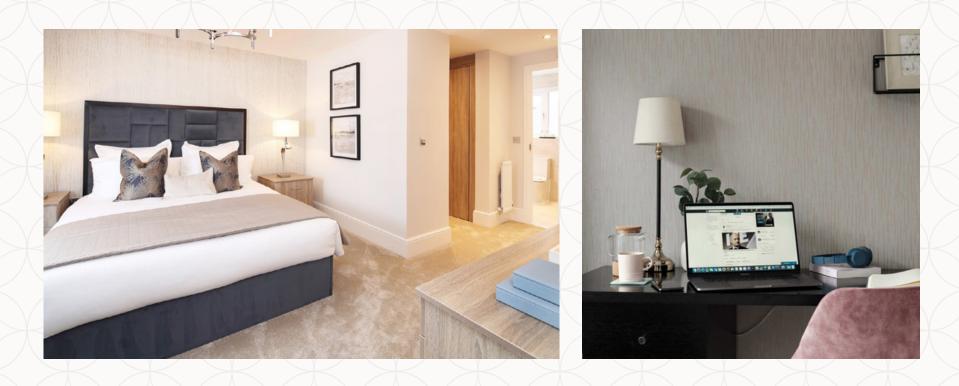

### THE HIGHGATE CORNER FIRST FLOOR

| 5 Bedroom 1 | 13'1" x 12'1" | 4.0 x 3.7 m |
|-------------|---------------|-------------|
| 6 Dressing  | 11'9" x 7'6"  | 3.6 x 2.3 m |
| 7 En-suite  | 10'9" x 5'2"  | 3.3 x 1.9 m |
| 8 Bedroom 2 | 11'9" x 10'2" | 3.6 x 3.1 m |
| 9 Bedroom 3 | 11'1" × 10'2" | 3.4 x 3.1 m |
| 10 Bathroom | 7'10" x 6'2"  | 2.4 x 1.9 m |