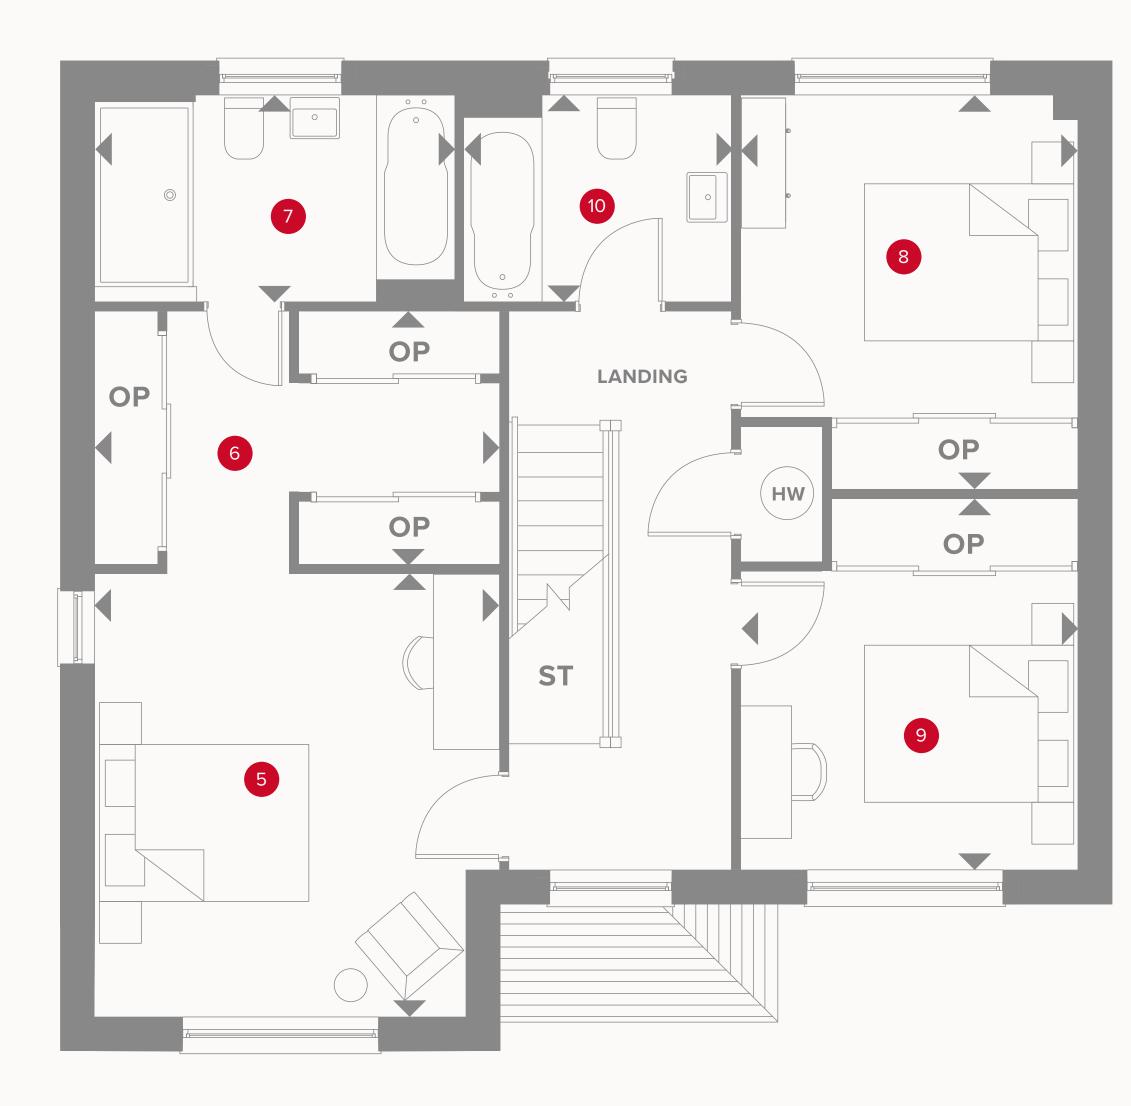

### THE HIGHGATE CORNER FIRST FLOOR

| 5 Bedroom 1 | 13'1" x 12'1" | 4.0 x 3.7 m |
|-------------|---------------|-------------|
| 6 Dressing  | 11'9" x 7'6"  | 3.6 x 2.3 m |
| 7 En-suite  | 10'9" x 5'2"  | 3.3 x 1.9 m |
| 8 Bedroom 2 | 11'9" x 10'2" | 3.6 x 3.1 m |
| 9 Bedroom 3 | 11'1" × 10'2" | 3.4 x 3.1 m |
| 10 Bathroom | 7'10" x 6'2"  | 2.4 x 1.9 m |

#### KEY

Dimensions start
OP Customer option
HW Hot water storage
ST Storage cupboard