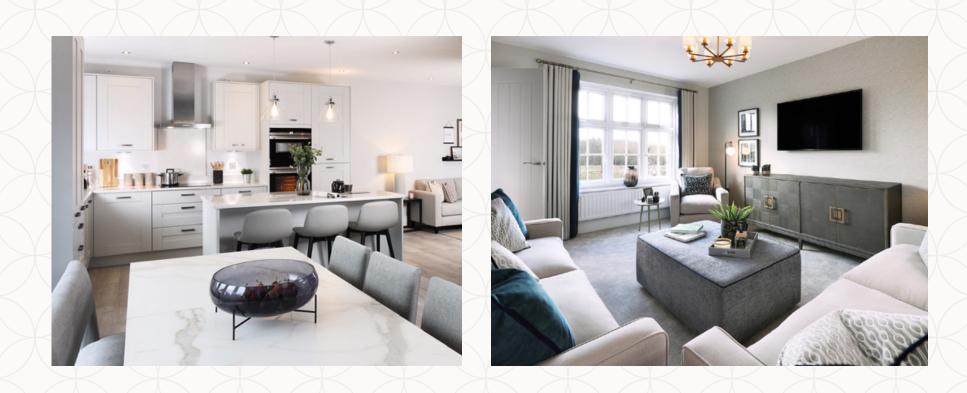

Dimensions startStorage cupboard

Customers should note this illustration is an example of the Henley house type. All dimensions indicated are approximate and the furniture layout is for illustrative purposes only. Homes may be 'handed' (mirror image) versions of the illustrations, and may be detached, semi-detached or terraced. Materials used may differ from plot to plot including render and roof tile colours. Detailed plans and specifications are available for inspection for each plot at our Sales Centre during working hours and customers must check their individual specifications prior to making a reservation.