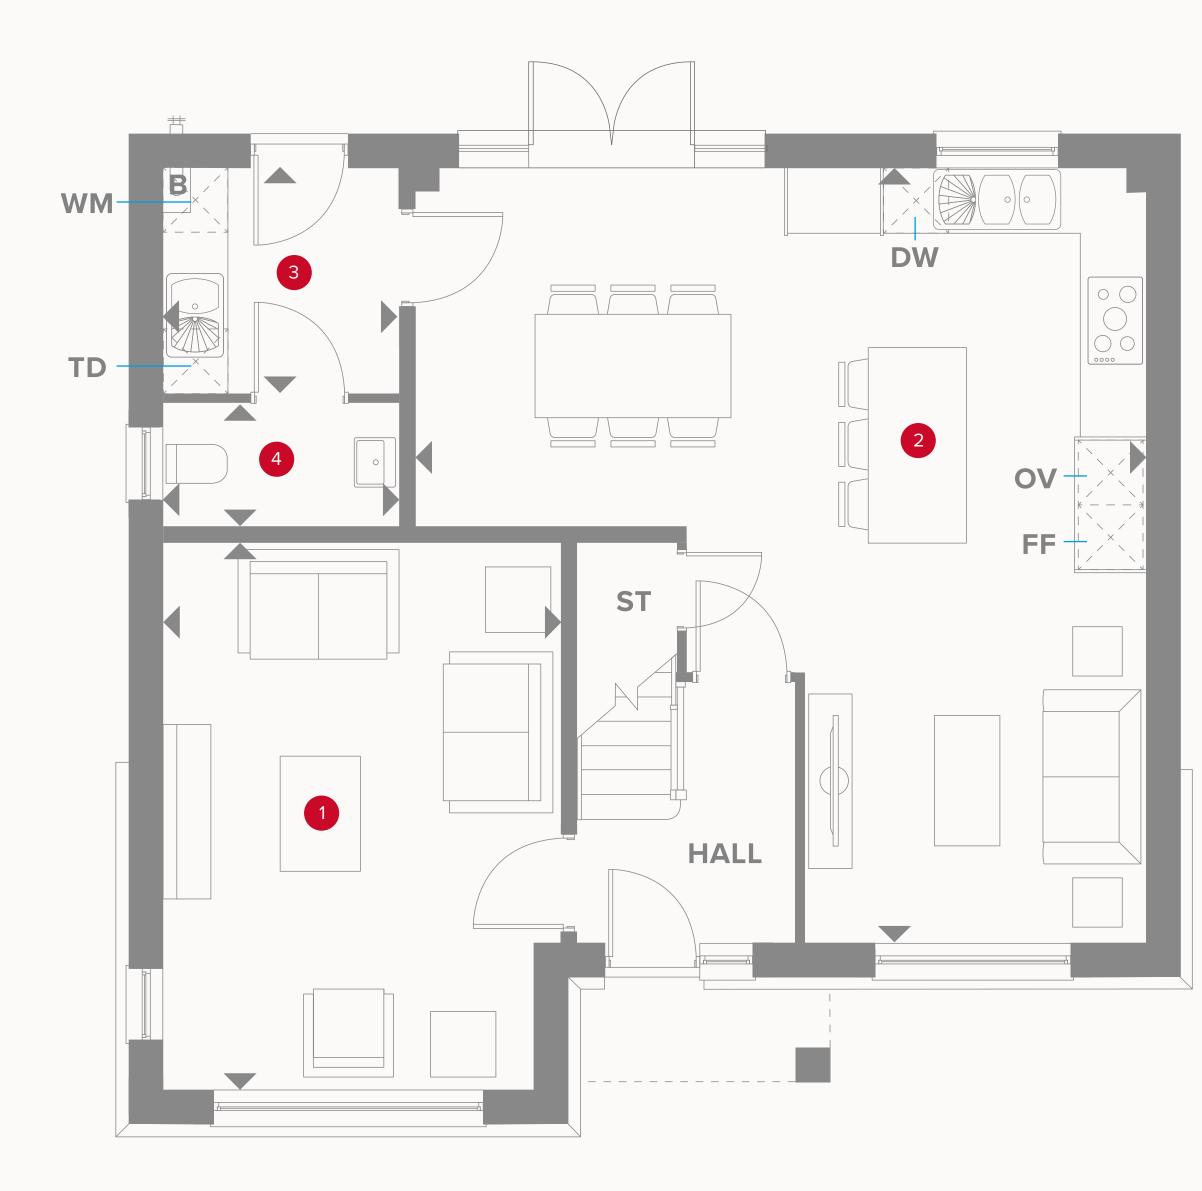

### THE HIGHGATE CORNER GROUND FLOOR

| 1 Lounge                    | 16'4" × 11'8" | 5.0 x 3.6 m |
|-----------------------------|---------------|-------------|
| 2 Kitchen/Dining/<br>Family | 23'3" x 23'3" | 7.1 x 7.1 m |
| 3 Utility                   | 6'10" x 5'10" | 2.1 x 1.8 m |
| 4 Cloaks                    | 5'10" x 3'7"  | 1.8 x 1.1 m |

#### KEY

- Hob
- OV Oven
- FF Fridge/freezer
- **TD** Tumble dryer space
- Dimensions start
- **ST** Storage cupboard
- **WM** Washing machine space
- **DW** Dish washer space

**B** Boiler