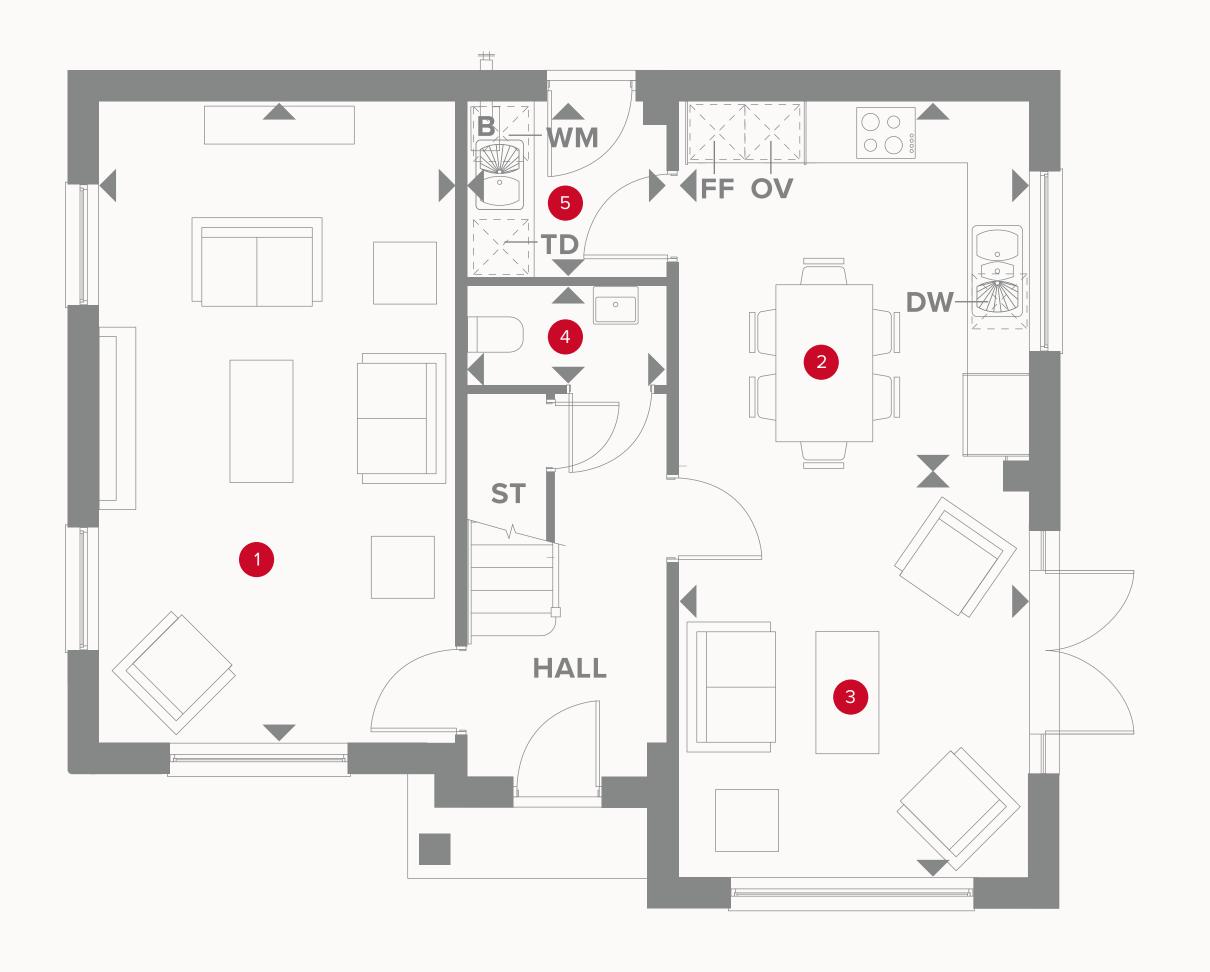

## THE SHAFTESBURY GROUND FLOOR

|  | Lounge |  | 20'9" x 11'9" | 6.4 x 3.5 m |
|--|--------|--|---------------|-------------|
|--|--------|--|---------------|-------------|

2 Kitchen/ Dining/ 11'9" x 11'5" 3.6 x 3.5 m

3 Family 13'4" x 11'5" 4.1 x 3.5 m

4 Cloaks 6'2" x 3'3" 1.9 x 1.0 m

5 Utility 6'2" x 5'6" 1.9 x 1.7 m

**B** Boiler

#### **KEY**

₩ Hob

**OV** Oven

**FF** Fridge/freezer

**TD** Tumble dryer space

Dimensions start

ST Storage cupboardWM Washing machine space

**DW** Dish washer space

### THE SHAFTESBURY FIRST FLOOR

| 6 | Bedroom 1 | 12'1" x 11'9" | 3.7 x 3.6 m |
|---|-----------|---------------|-------------|
|   |           |               |             |

7 En-suite 8'2" x 3'11" 2.5 x 1.2 m

8 Bedroom 2  $3.5 \times 3.1 \, \text{m}$ 11'5" x 10'2"

9 Bedroom 3 3.6 x 2.5 m 11'9" x 8'2"

10 Bedroom 4 2.9 x 2.5 m 9'6" x 8'2"

11 Bathroom 2.2 x 2.0 m 7'2" x 6'6"

#### **KEY**

■ Dimensions start

**OP** Customer option **HW** Hot water storage

Customers should note this illustration is an example of the Henley house type. All dimensions indicated are approximate and the furniture layout is for illustrative purposes only. Homes may be 'handed' (mirror image) versions of the illustrations, and may be detached, semi-detached or terraced. Materials used may differ from plot to plot including render and roof tile colours. Detailed plans and specifications are available for inspection for each plot at our Sales Centre during working hours and customers must check their individual specifications prior to making a reservation.