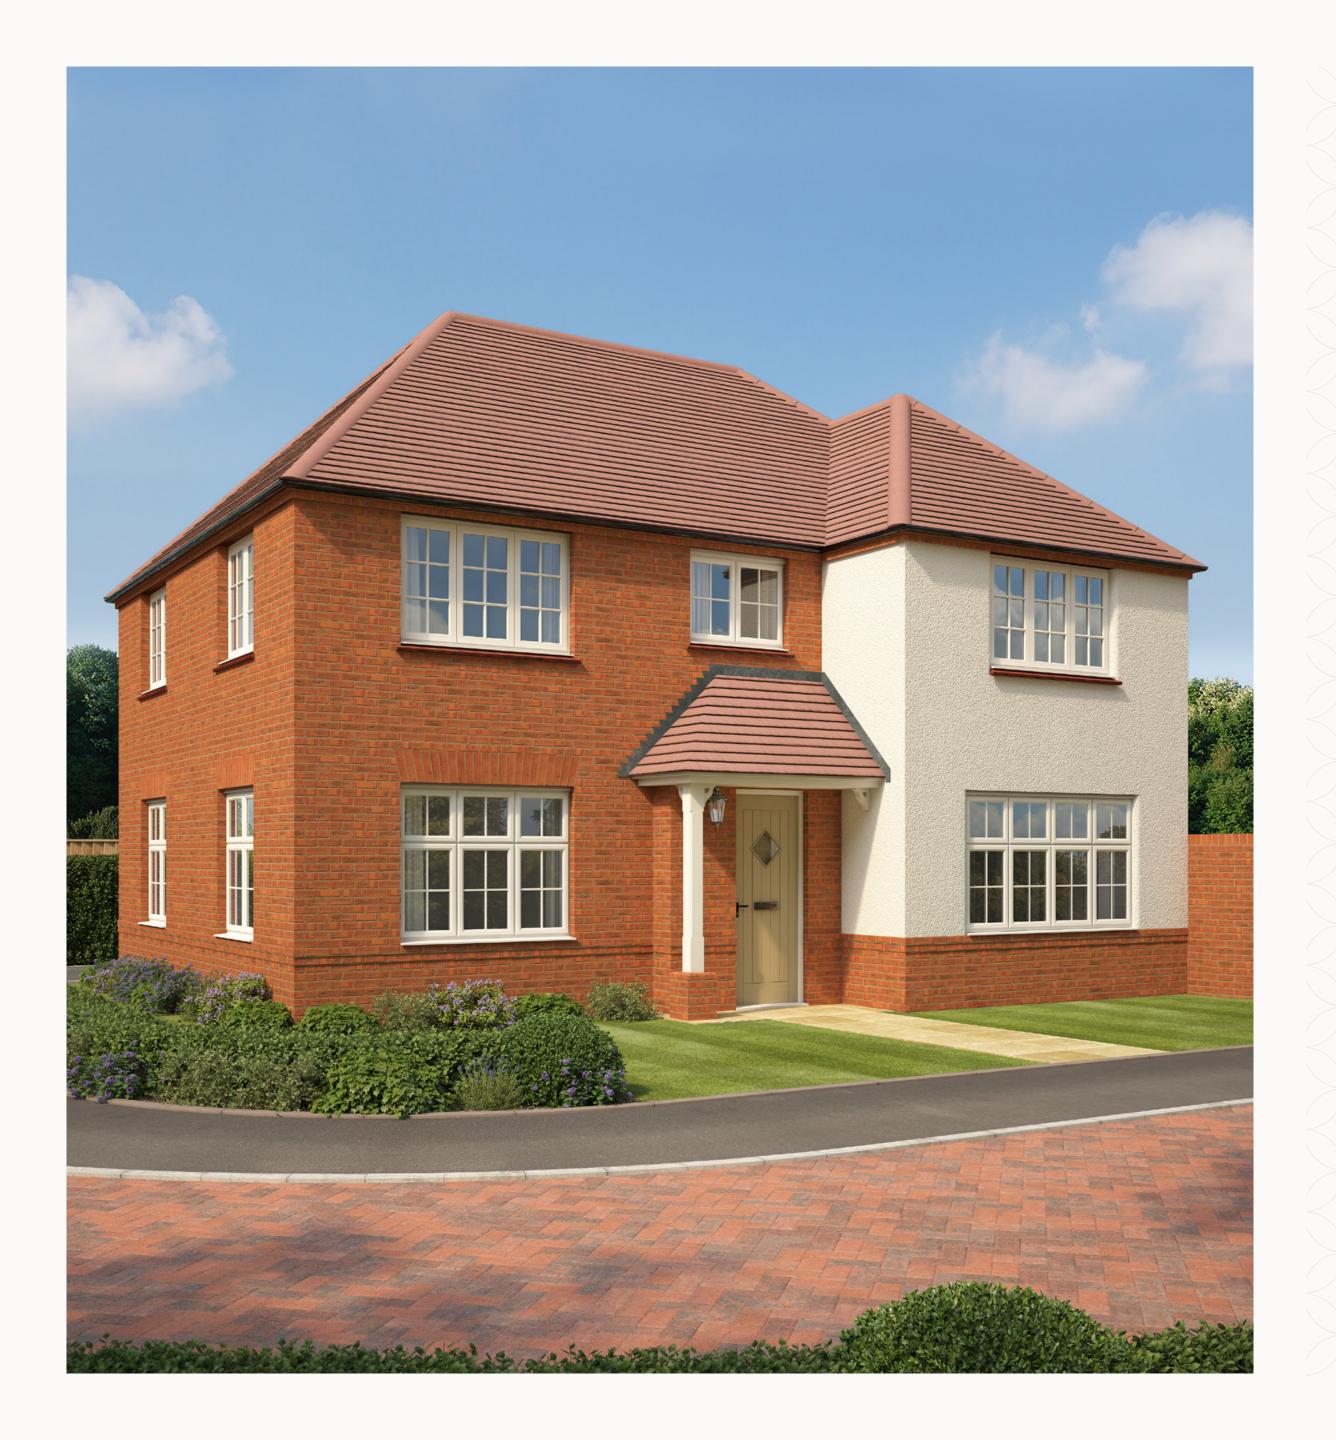

# SHAFTESBURY SHAFTESBURY

FOUR BEDROOM HOME





## THE SHAFTESBURY GROUND FLOOR

|  | Lounge |  | 20'9" x 11'9" | 6.4 x 3.5 m |
|--|--------|--|---------------|-------------|
|--|--------|--|---------------|-------------|

2 Kitchen/ Dining/ 11'9" x 11'5" 3.6 x 3.5 m

3 Family 13'4" x 11'5" 4.1 x 3.5 m

4 Cloaks 6'2" x 3'3" 1.9 x 1.0 m

5 Utility 6'2" x 5'6" 1.9 x 1.7 m





**B** Boiler

#### **KEY**

₩ Hob

**OV** Oven

**FF** Fridge/freezer

**TD** Tumble dryer space

Dimensions start

ST Storage cupboardWM Washing machine space

**DW** Dish washer space



### THE SHAFTESBURY FIRST FLOOR

| 6 | Bedroom 1 | 12'1" x 11'9" | 3.7 x 3.6 m |
|---|-----------|---------------|-------------|
|   |           |               |             |

7 En-suite 8'2" x 3'11" 2.5 x 1.2 m

8 Bedroom 2