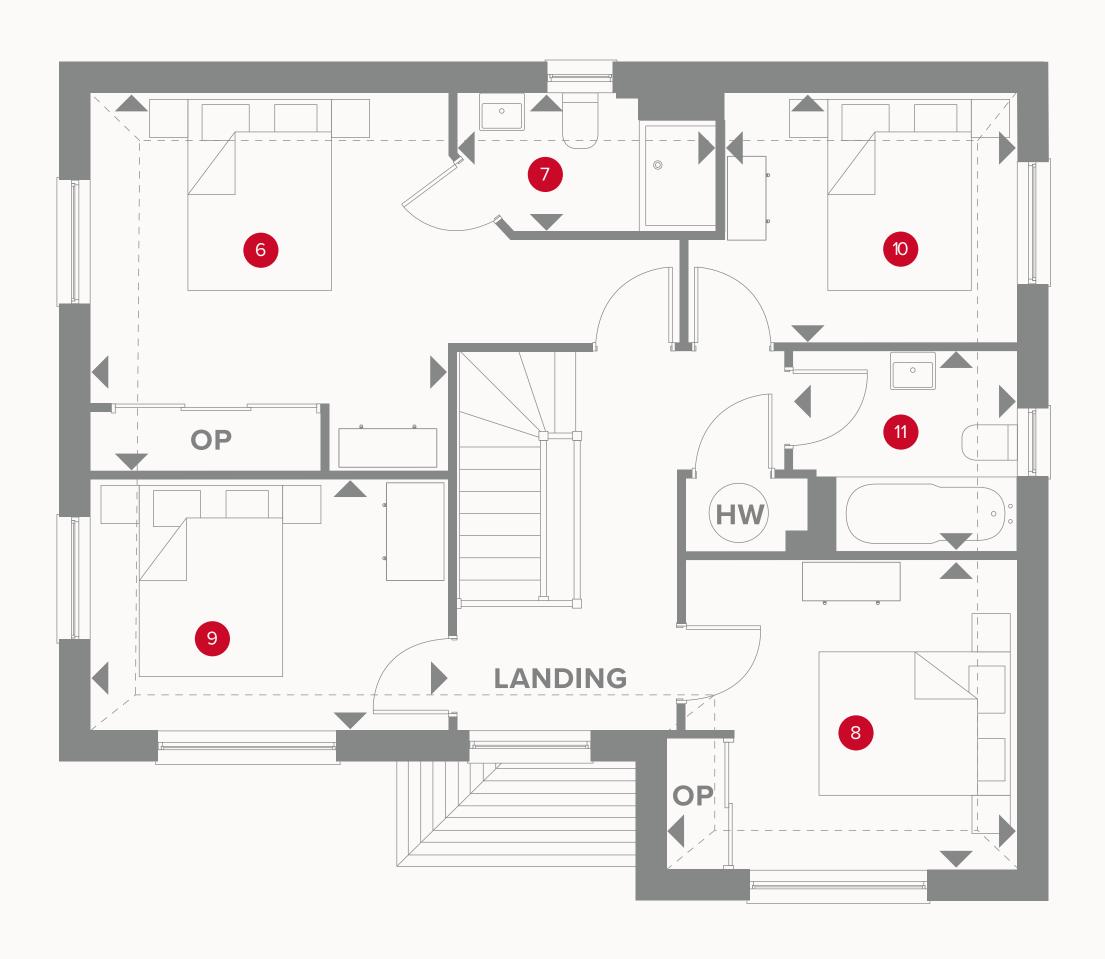

### THE SHAFTESBURY FIRST FLOOR

| 6 | Bedroom 1 | 12'1" x 11'9" | 3.7 x 3.6 m |
|---|-----------|---------------|-------------|
|   |           |               |             |

7 En-suite 8'2" x 3'11" 2.5 x 1.2 m

#### **KEY**

■ Dimensions start

**OP** Customer option **HW** Hot water storage

Customers should note this illustration is an example of the Henley house type. All dimensions indicated are approximate and the furniture layout is for illustrative purposes only. Homes may be 'handed' (mirror image) versions of the illustrations, and may be detached, semi-detached or terraced. Materials used may differ from plot to plot including render and roof tile colours. Detailed plans and specifications are available for inspection for each plot at our Sales Centre during working hours and customers must check their individual specifications prior to making a reservation.