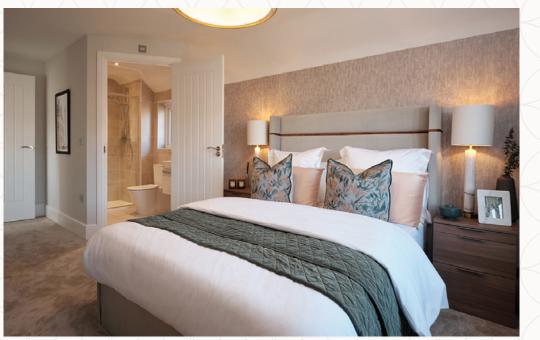

### THE SHAFTESBURY FIRST FLOOR

| 6 | Bedroom 1 | 12'1" x 11'9" | 3.7 x 3.6 m |
|---|-----------|---------------|-------------|
|   |           |               |             |

7 En-suite 8'2" x 3'11" 2.5 x 1.2 m

#### **KEY**

■ Dimensions start

**OP** Customer option **HW** Hot water storage

Customers should note this illustration is an example of the Henley house type. All dimensions indicated are approximate and the furniture layout is for illustrative purposes only. Homes may be 'handed' (mirror image) versions of the illustrations, and may be detached, semi-detached or terraced. Materials used may differ from plot to plot including render and roof tile colours. Detailed plans and specifications are available for inspection for each plot at our Sales Centre during working hours and customers must check their individual specifications prior to making a reservation.