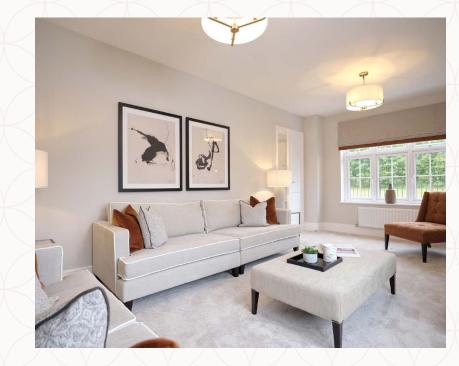

FOUR BEDROOM HOME







## THE RUTHIN GROUND FLOOR



15'11" × 10'8" 12'1" × 8'11"

15'1" x 12'11"

4'9" x 3'8"

4'10" x 3'8"

4.86 x 3.26 m

3.37 x 2.73 m

4.58 x 3.96 m

1.46 x 1.11 m

1.49 x 3.26 m





## KEY

- Hob
- **OV** Oven
- FF Fridge/freezer
- **TD** Tumble dryer space

- Dimensions start
- **ST** Storage cupboard
- **WM** Washing machine space
- **DW** Dish washer space





## THE RUTHIN **FIRST FLOOR**



3.96 x 3.42 m 2.92 x 1.14 m 3.96 x 2.73 m 3.13 x 2.37 m 2.73 x 2.41 m 2.39 x 1.77 m





## **KEY**

 Dimensions start **HW** Hot water storage



Customers should note this illustration is an example of the Ruthin house type. All dimensions indicated are approximate and the furniture layout is for illustrative purposes only. Homes may be 'handed' (mirror image) versions of the illustrations, and may be detached, semi-detached or terraced. Materials used may differ from plot to plot including render and roof tile colours. Detailed plans and specifications are available for