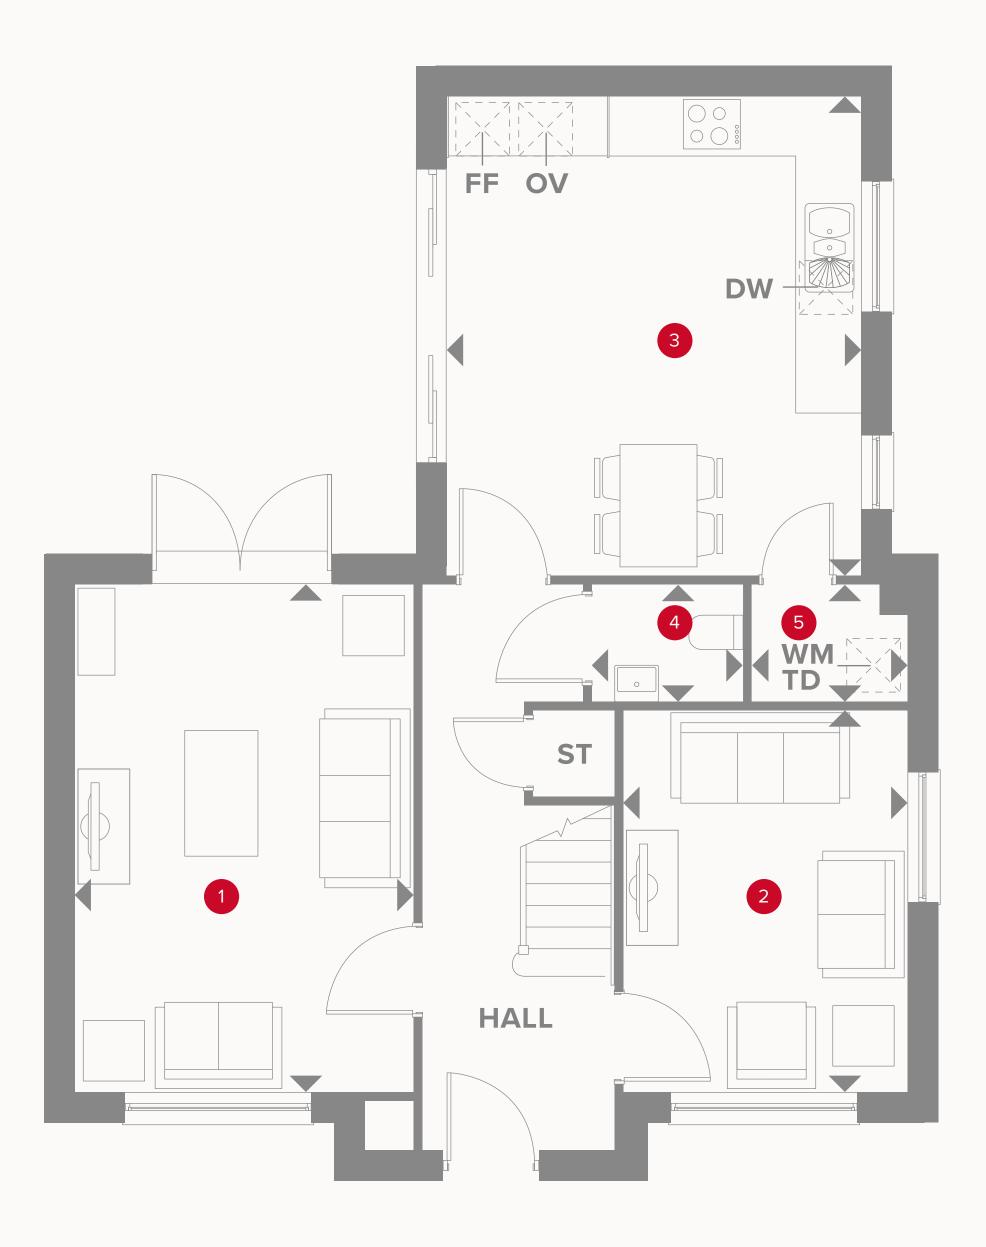

## THE RUTHIN GROUND FLOOR

15'11" × 10'8" 12'1" × 8'11"

15'1" x 12'11"

4'9" x 3'8"

4'10" x 3'8"

4.86 x 3.26 m

3.37 x 2.73 m

4.58 x 3.96 m

1.46 x 1.11 m

1.49 x 3.26 m

## KEY

- Hob
- **OV** Oven
- FF Fridge/freezer
- **TD** Tumble dryer space

- Dimensions start
- **ST** Storage cupboard
- **WM** Washing machine space
- **DW** Dish washer space