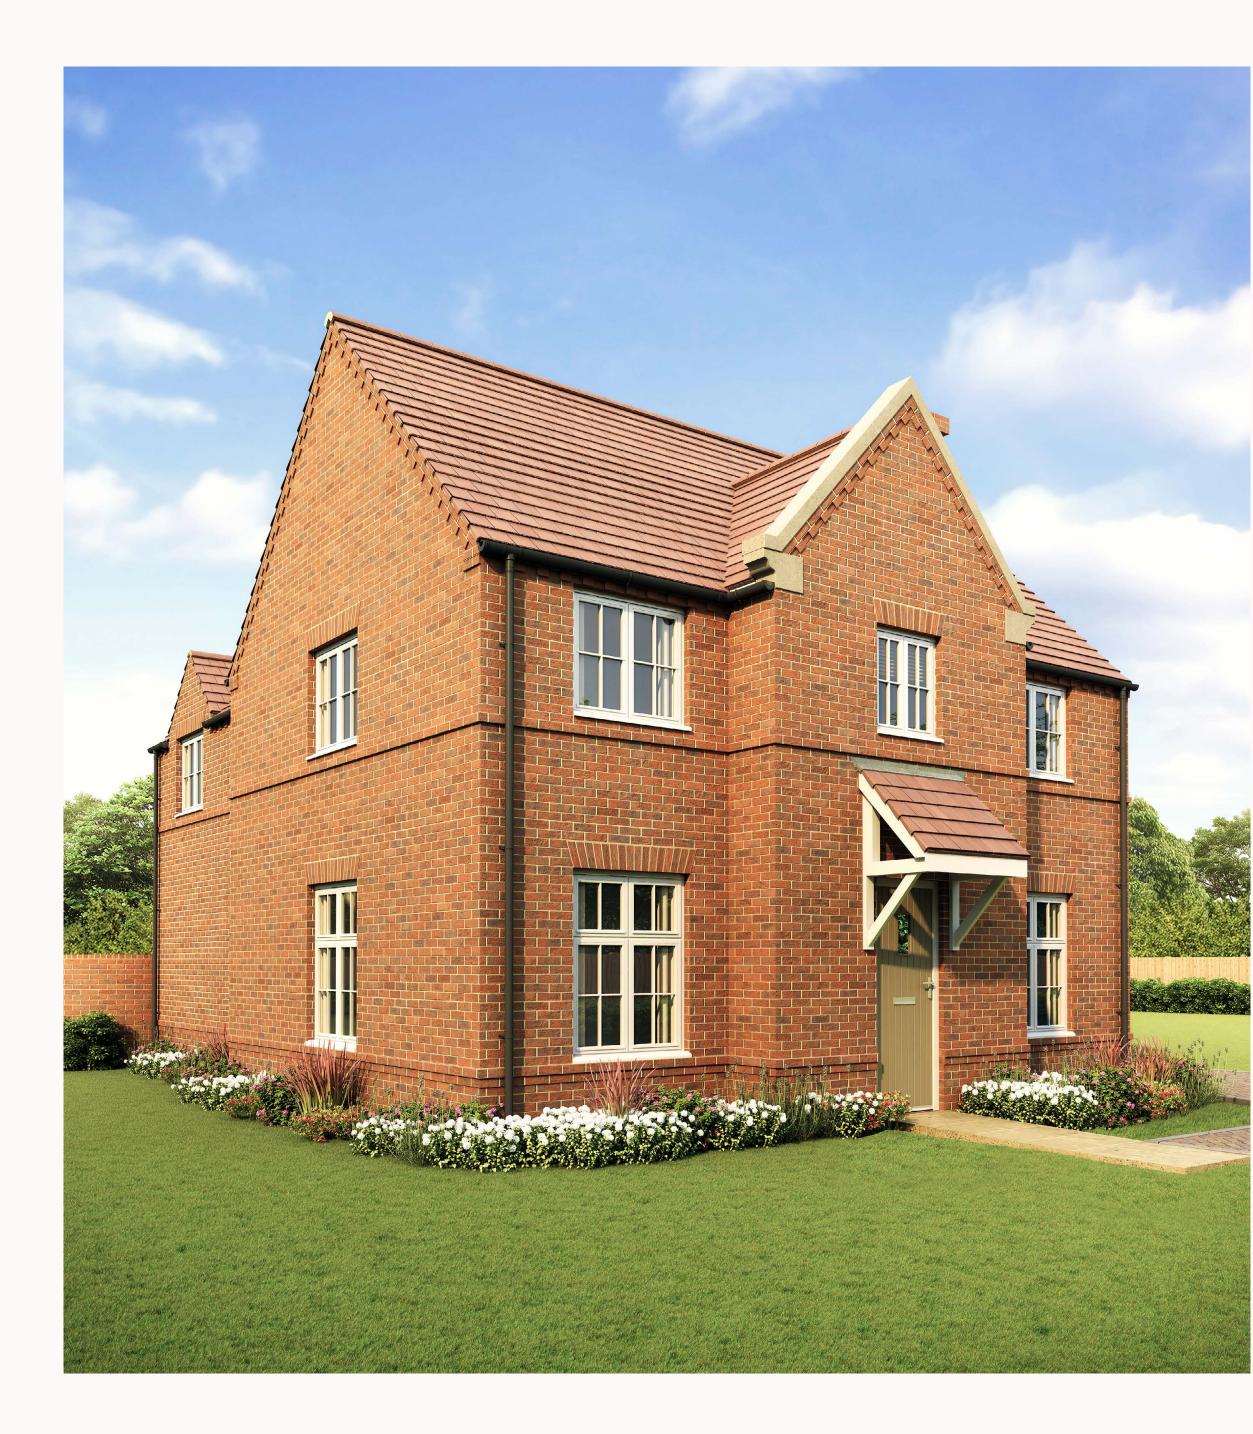

FOUR BEDROOM HOME

## THE RUTHIN GROUND FLOOR

15'11" × 10'8" 12'1" × 8'11"

15'1" x 12'11"

4'9" x 3'8"

4'10" x 3'8"

4.86 x 3.26 m

3.37 x 2.73 m

4.58 x 3.96 m