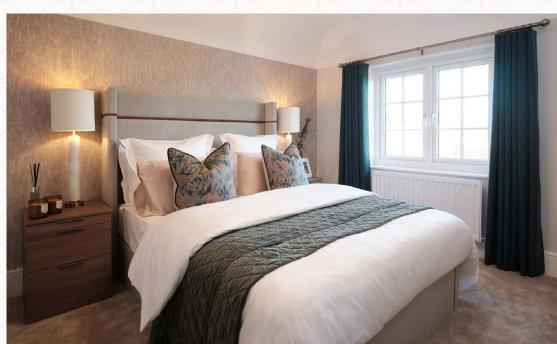

FOUR BEDROOM HOME







## THE RUTHIN GROUND FLOOR



15'11" × 10'8" 12'1" × 8'11"

15'1" x 12'11"

4'9" x 3'8"

4'10" x 3'8"

4.86 x 3.26 m

3.37 x 2.73 m

4.58 x 3.96 m

1.46 x 1.11 m

1.49 x 3.26 m





## KEY

- Hob
- **OV** Oven
- FF Fridge/freezer
- **TD** Tumble dryer space

- Dimensions start
- **ST** Storage cupboard
- **WM** Washing machine space
- **DW** Dish washer space





## THE RUTHIN **FIRST FLOOR**



3.96 x 3.42 m 2.92 x 1.14 m 3.96 x 2.73 m 3.13 x 2.37 m 2.73 x 2.41 m 2.39 x 1.77 m





## **KEY**

 Dimensions start **HW** Hot water storage



Customers should note this illustration is an example of the Ruthin house type. All dimensions indicated are approximate and the furniture layout is for illustrative purposes only. Homes may be 'handed' (mirror image) versions of the illustrations, and may be detached, semi-detached or terraced. Materials used may differ from plot to plot including render and roof tile colours. Detailed plans and specifications are available for inspection for each plot at our Sales Centre during working hours and customers must check their individual specifications prior to making a reservation. All wardrobes are subject to site specification. Please see Sales Consultant for further details.