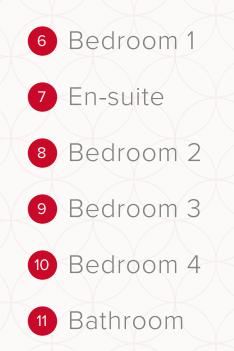

## THE RUTHIN **FIRST FLOOR**

3.96 x 3.42 m 2.92 x 1.14 m 3.96 x 2.73 m 3.13 x 2.37 m 2.73 x 2.41 m 2.39 x 1.77 m