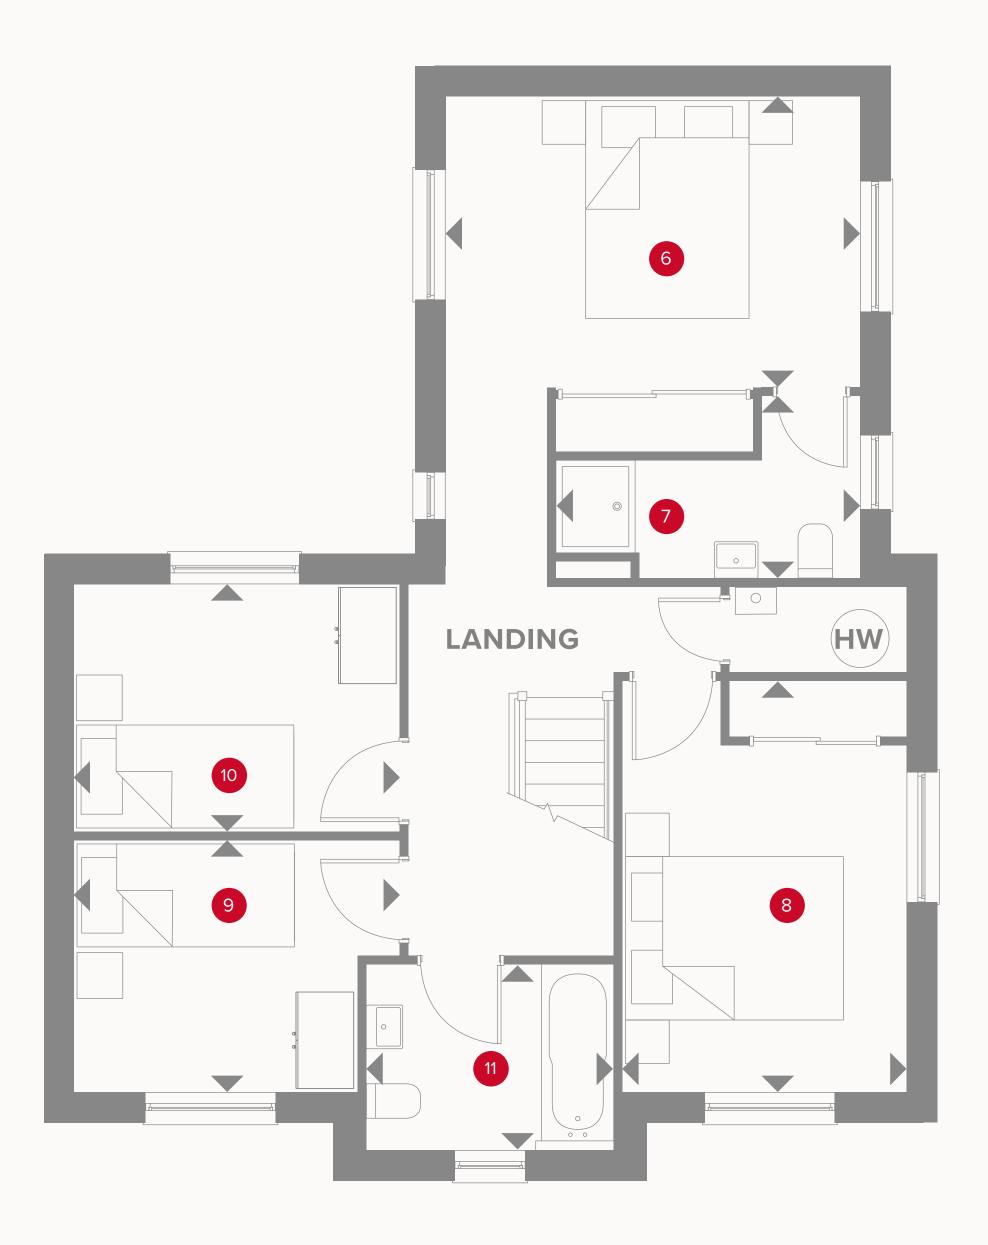

## THE RUTHIN **FIRST FLOOR**

3.96 x 3.42 m 2.92 x 1.14 m 3.96 x 2.73 m 3.13 x 2.37 m 2.73 x 2.41 m 2.39 x 1.77 m

## **KEY**

 Dimensions start **HW** Hot water storage

Customers should note this illustration is an example of the Ruthin house type. All dimensions indicated are approximate and the furniture layout is for illustrative purposes only. Homes may be 'handed' (mirror image) versions of the illustrations, and may be detached, semi-detached or terraced. Materials used may differ from plot to plot including render and roof tile colours. Detailed plans and specifications are available for inspection for each plot at our Sales Centre during working hours and customers must check their individual specifications prior to making a reservation. All wardrobes are subject to site specification. Please see Sales Consultant for further details.