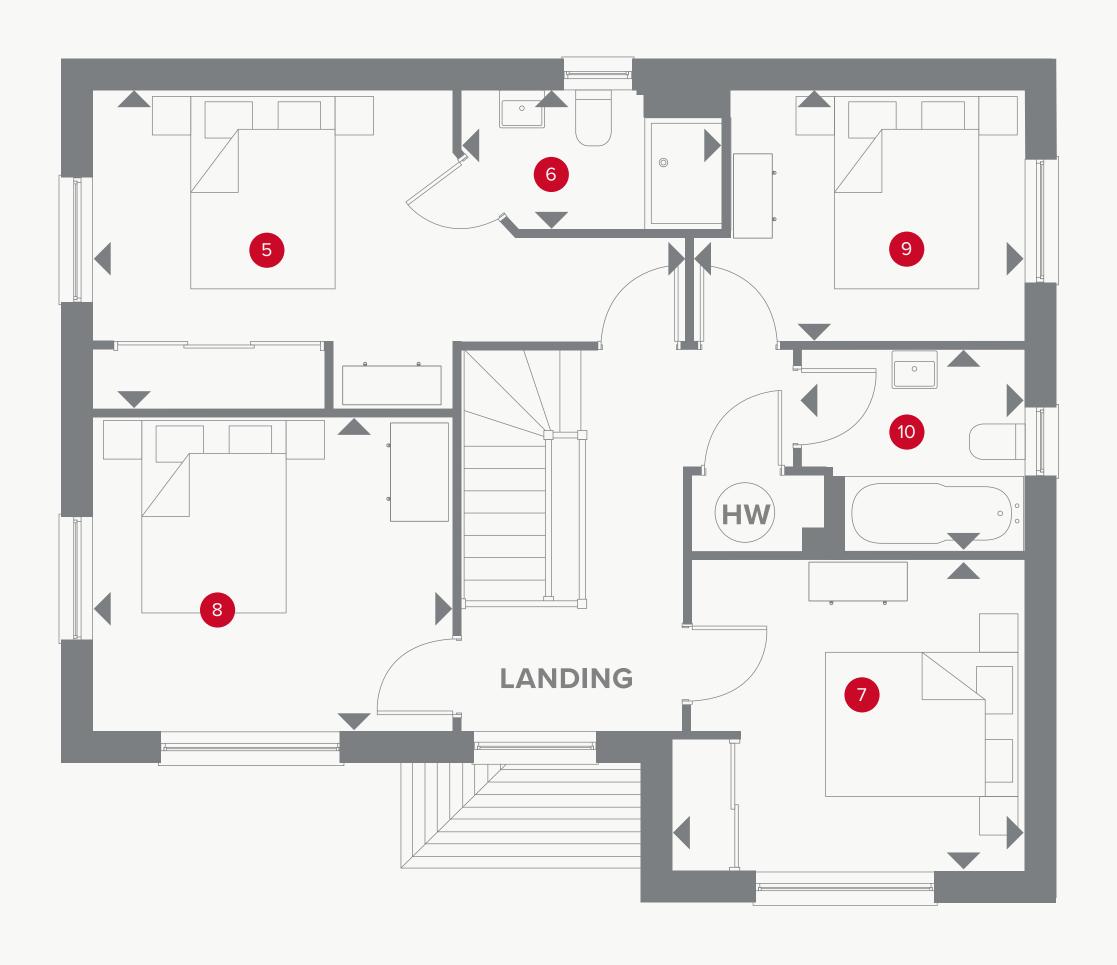

## THE SHAFTESBURY FIRST FLOOR

| 5 Bedroom 1 | 19'8" × 10'5"  | 5.98 x 3.18 m |
|-------------|----------------|---------------|
| 6 En-suite  | 8'4" x 4'6"    | 2.54 x 1.39 m |
| 7 Bedroom 2 | 11'7" x 10'2"  | 3.52 x 3.12 m |
| 8 Bedroom 3 | 11'11" × 10'5" | 3.62 x 3.18 m |
| 9 Bedroom 4 | 10'10" x 8'1"  | 3.30 x 2.48 m |
| 10 Bathroom | 7'3" x 6'8"    | 2.22 x 2.02 m |

**KEY** 

■ Dimensions start **HW** Hot water storage

Customers should note this illustration is an example of the Shaftesbury house type. All dimensions indicated are approximate and the furniture layout is for illustrative purposes only. Homes may be 'handed' (mirror image) versions of the illustrations, and may be detached, semi-detached or terraced. Materials used may differ from plot to plot including render and roof tile colours. Detailed plans and specifications are available for inspection for each plot at our Sales Centre during working hours and customers must check their individual specifications prior to making a reservation.