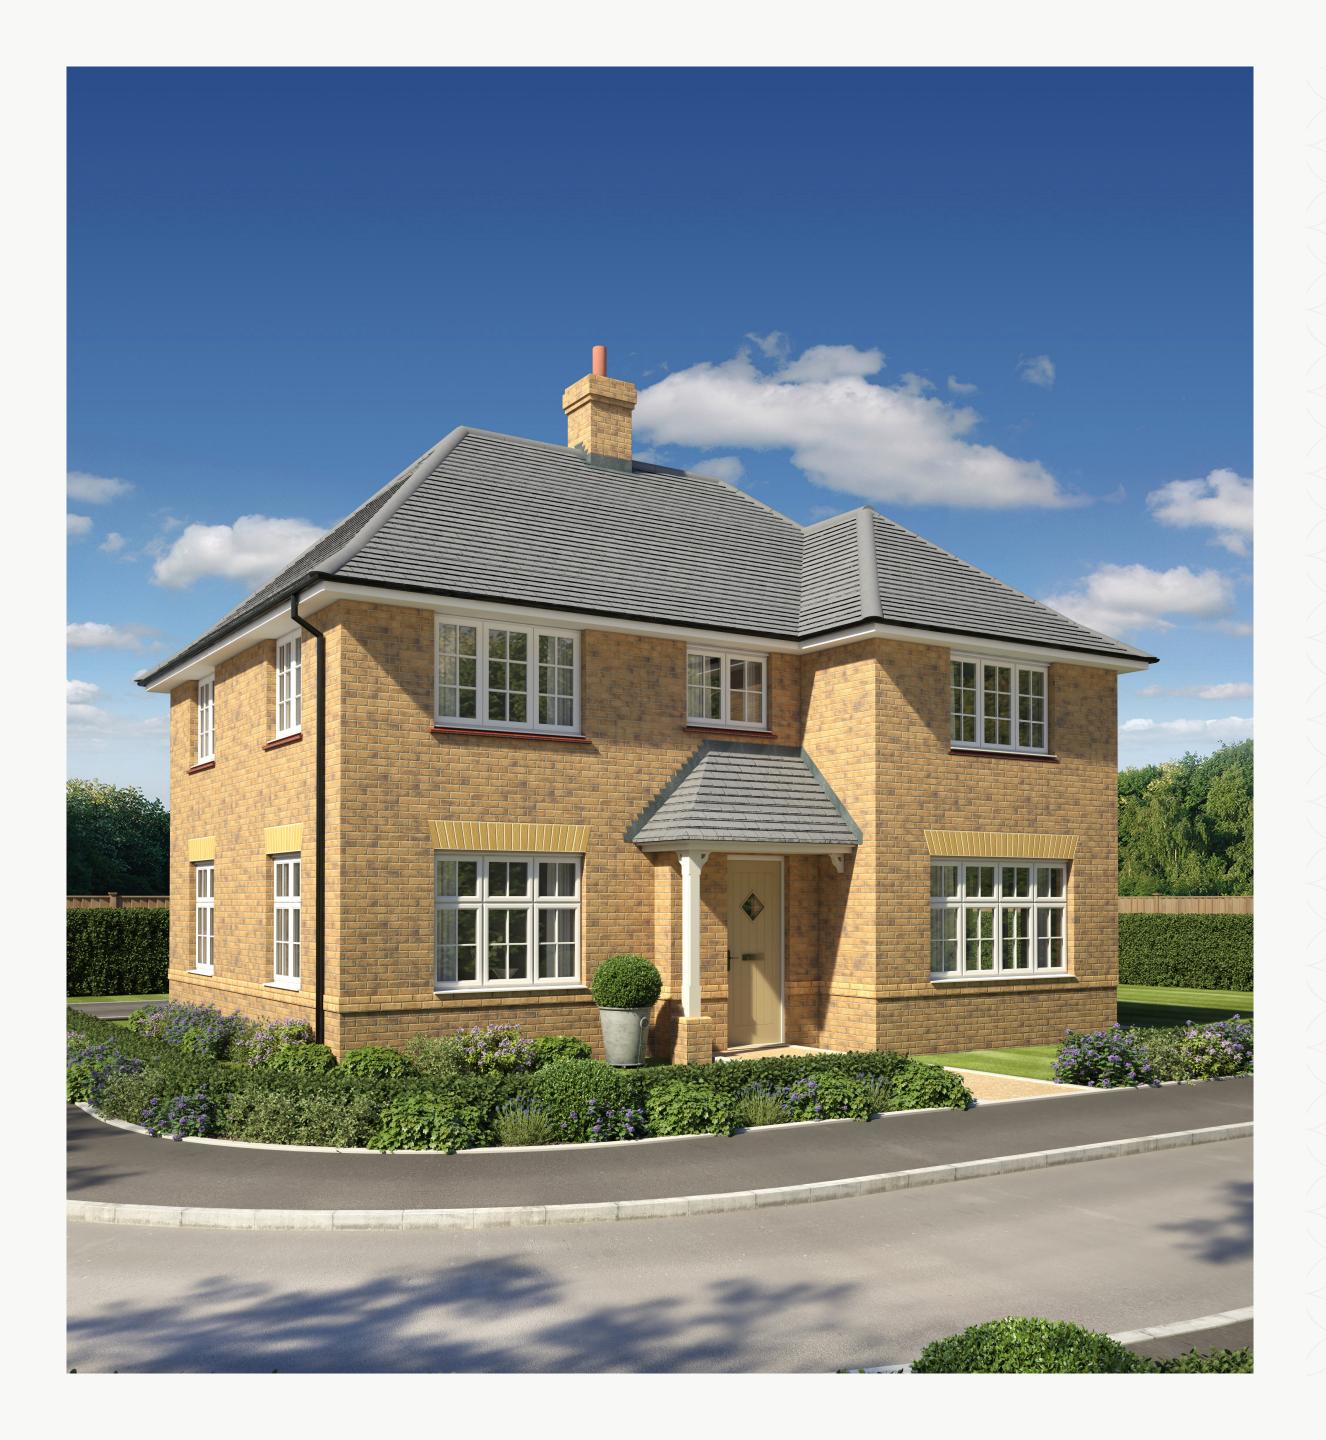

## SHAFTESBURY SHAFTESBURY

FOUR BEDROOM HOME





## THE SHAFTESBURY GROUND FLOOR

| 1 Lounge | 21'2" × 11'8" | 6.44 x 3.56 m |
|----------|---------------|---------------|
|          |               |               |

| 2 | Kitchen/ | 25'7" × 11'7" | 7.79 x 3.52 m    |
|---|----------|---------------|------------------|
| 4 | KILCHCII | 23/ 11/       | 7.7 5 × 5.52 III |
|   | Dining/  |               |                  |

Dining/ Family

3 Utility 6'6" x 5'9" 1.99 x 1.75 m

4 Cloaks 6'6" x 3'4" 1.99 x 1.01 m





## **KEY**

oo Hob

**OV** Oven

**FF** Fridge/freezer

**TD** Tumble dryer space

◆ Dimensions start

ST Storage cupboard

**WM** Washing machine space

**DW** Dishwasher space



## THE SHAFTESBURY FIRST FLOOR

| 5 Bedroom 1 | 19'8" × 10'5"  | 5.98 x 3.18 m |
|-----------