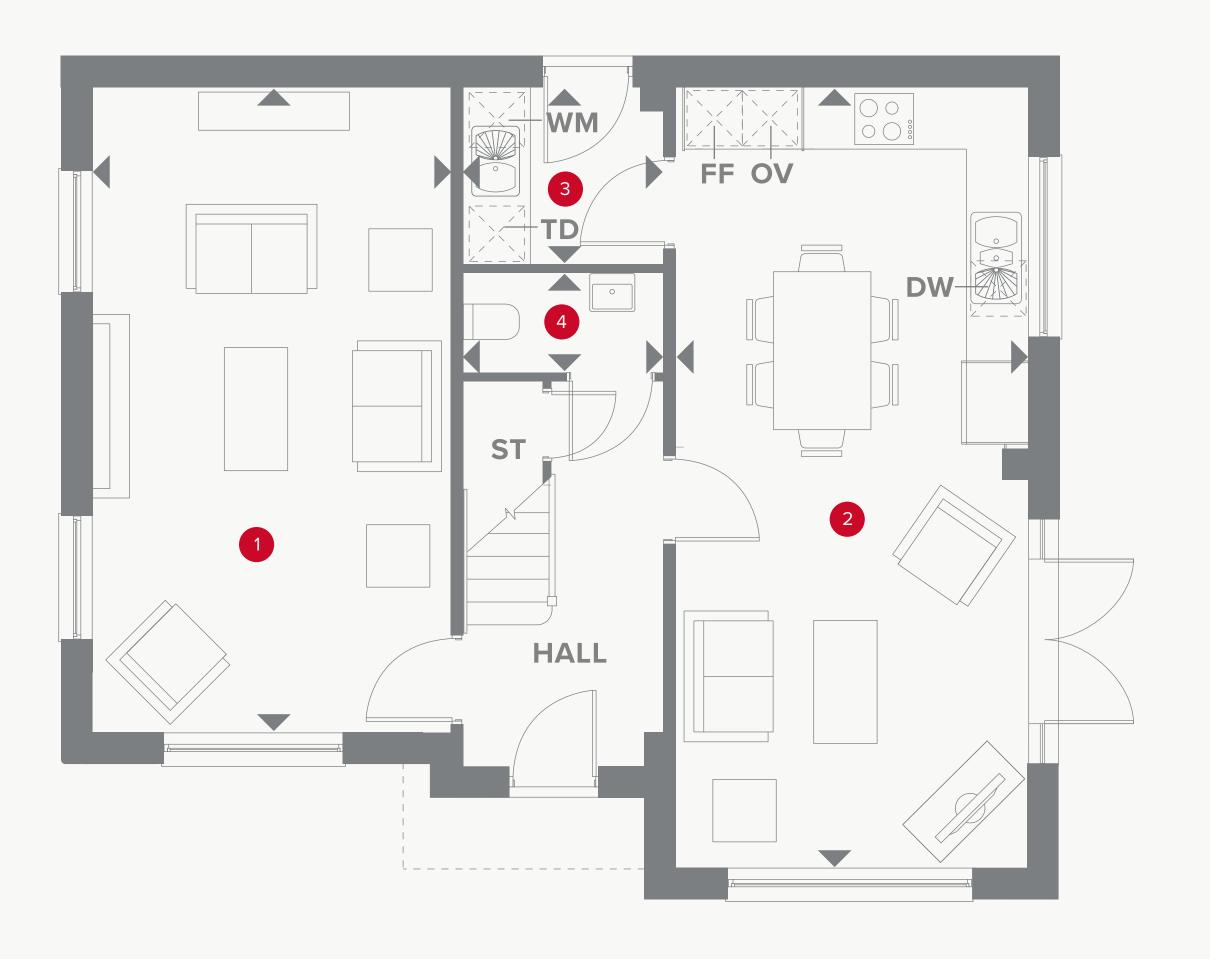

## THE SHAFTESBURY GROUND FLOOR

| 1 Lounge | 21'2" × 11'8" | 6.44 x 3.56 m |
|----------|---------------|---------------|
|          |               |               |

| 2 | Kitchen/ | 25'7" × 11'7" | 7.79 x 3.52 m    |
|---|----------|---------------|------------------|
| 4 | KILCHCII | 23/ 11/       | 7.7 5 × 5.52 III |
|   | Dining/  |               |                  |

Dining/ Family

3 Utility 6'6" x 5'9" 1.99 x 1.75 m

4 Cloaks 6'6" x 3'4" 1.99 x 1.01 m

## **KEY**

oo Hob

**OV** Oven

**FF** Fridge/freezer

**TD** Tumble dryer space

◆ Dimensions start

ST Storage cupboard

**WM** Washing machine space

**DW** Dishwasher space

## THE SHAFTESBURY FIRST FLOOR

| 5 Bedroom 1 | 19'8" × 10'5"  | 5.98 x 3.18 m |
|-------------|----------------|---------------|
| 6 En-suite  | 8'4" x 4'6"    | 2.54 x 1.39 m |
| 7 Bedroom 2 | 11'7" x 10'2"  | 3.52 x 3.12 m |
| 8 Bedroom 3 | 11'11" × 10'5" | 3.62 x 3.18 m |
| 9 Bedroom 4 | 10'10" x 8'1"  | 3.30 x 2.48 m |
| 10 Bathroom | 7'3" x 6'8"    | 2.22 x 2.02 m |

**KEY** 

■ Dimensions start **HW** Hot water storage

Customers should note this illustration is an example of the Shaftesbury house type. All dimensions indicated are approximate and the furniture layout is for illustrative purposes only. Homes may be 'handed' (mirror image) versions of the illustrations, and may be detached, semi-detached or terraced. Materials used may differ from plot to plot including render and roof tile colours. Detailed plans and specifications are available for inspection for each plot at our Sales Centre during working hours and customers must check their individual specifications prior to making a reservation.