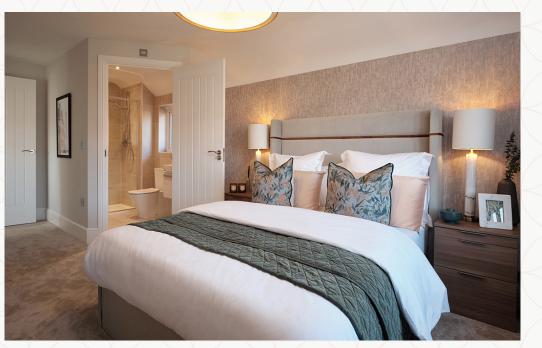

## THE SHAFTESBURY FIRST FLOOR

| 5 Bedroom 1 | 19'8" × 10'5"  | 5.98 x 3.18 m |
|-------------|----------------|---------------|
| 6 En-suite  | 8'4" x 4'6"    | 2.54 x 1.39 m |
| 7 Bedroom 2 | 11'7" x 10'2"  | 3.52 x 3.12 m |
| 8 Bedroom 3 | 11'11" × 10'5" | 3.62 x 3.18 m |
| 9 Bedroom 4 | 10'10" x 8'1"  | 3.30 x 2.48 m |
| 10 Bathroom | 7'3" x 6'8"    | 2.22 x 2.02 m |

**KEY** 

■ Dimensions start **HW** Hot water storage

Customers should note this illustration is an example of the Shaftesbury house type. All dimensions indicated are approximate and the furniture layout is for illustrative purposes only. Homes may be 'handed' (mirror image) versions of the illustrations, and may be detached, semi-detached or terraced. Materials used may differ from plot to plot including render and roof tile colours. Detailed plans and specifications are available for inspection for each plot at our Sales Centre during working hours and customers must check their individual specifications prior to making a reservation.