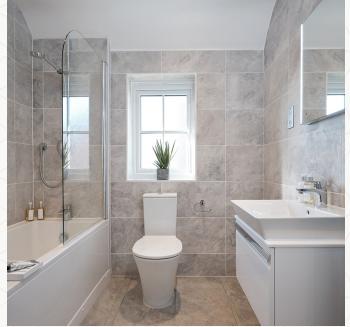

## THE SHAFTESBURY FIRST FLOOR

| 5 Bedroom 1 | 19'8" × 10'5"  | 5.98 x 3.18 m |
|-------------|----------------|---------------|
| 6 En-suite  | 8'4" x 4'6"    | 2.54 x 1.39 m |
| 7 Bedroom 2 | 11'7" x 10'2"  | 3.52 x 3.12 m |
| 8 Bedroom 3 | 11'11" × 10'5" | 3.62 x 3.18 m |
| 9 Bedroom 4 | 10'10" x 8'1"  | 3.30 x 2.48 m |
| 10 Bathroom | 7'3" x 6'8"    | 2.22 x 2.02 m |

**KEY** 

■ Dimensions start **HW** Hot water storage

Customers should note this illustration is an example of the Shaftesbury house type. All dimensions indicated are approximate and the furniture layout is for illustrative purposes only. Homes may be 'handed' (mirror image) versions of the illustrations, and may be detached, semi-detached or terraced. Materials used may differ from plot to plot including render and roof tile colours. Detailed plans and specifications are available for inspection for each plot at our Sales Centre during working hours and customers must check their individual specifications prior to making a reservation.