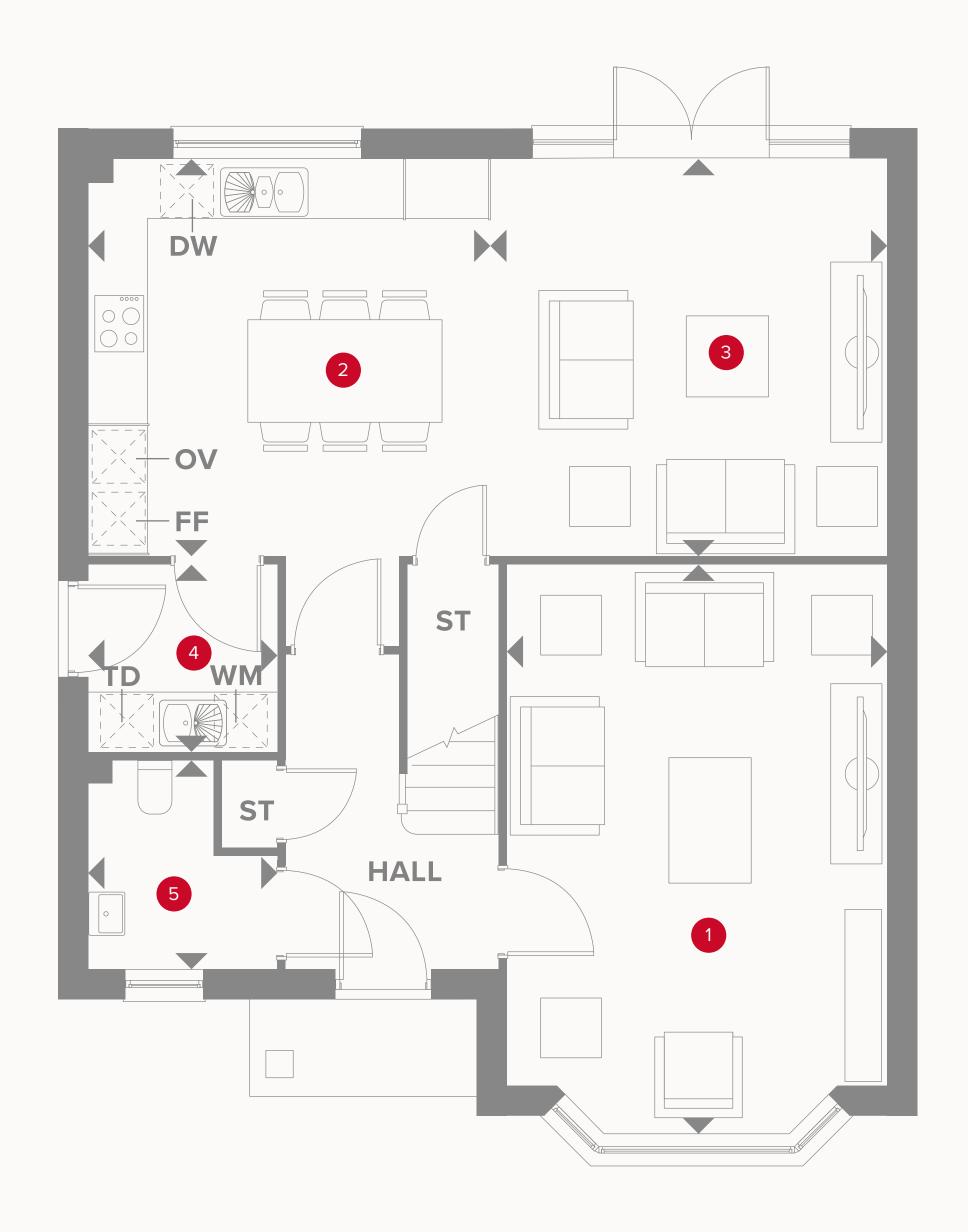

## THE LEAMINGTON LIFESTYLE GROUND FLOOR

| 1 | Lounge | 17'9" × 11'11" | 5.42 x 3.63 m |
|---|--------|----------------|---------------|
|   |        |                |               |

| 2 Kitchen/Dilling 120 x 120 | hen/Dining | 12'8" x 12'6" | 3.87 x 3.82 m |
|-----------------------------|------------|---------------|---------------|
|-----------------------------|------------|---------------|---------------|

| 3 | Family | 12'6" x 12'6" | 3.82 x 3.81 m |
|---|--------|---------------|---------------|

5 Cloaks 6'6" x 5'11" 1.99 x 1.80 m

## **KEY**

<sup>∞</sup> Hob

**OV** Oven

FF Fridge/freezer

**TD** Tumble dryer space

Dimensions start

ST Storage cupboard

WM Washing machine spaceDW Dishwasher space

## THE LEAMINGTON LIFESTYLE FIRST FLOOR

| 6 Bedroom 1   | 13'6" x 11'11" | 4.12 x 3.63 m |
|---------------|----------------|---------------|
| 7 En-suite 1  | 9'3" x 7'9"    | 2.83 x 2.37 m |
| 8 Wardrobe    | 8'4" x 5'5"    | 2.54 x 1.65 m |
| 9 Bedroom 2   | 11'3" × 11'2"  | 3.44 x 3.41 m |
| 10 En-suite 2 | 7'11" × 6'2"   | 2.41 x 1.93 m |
| 11 Bedroom 3  | 13'4" × 9'3"   | 4.06 x 2.83 m |
| 12 En-suite 3 | 9'3" x 6'1"    | 2.83 x 1.85 m |