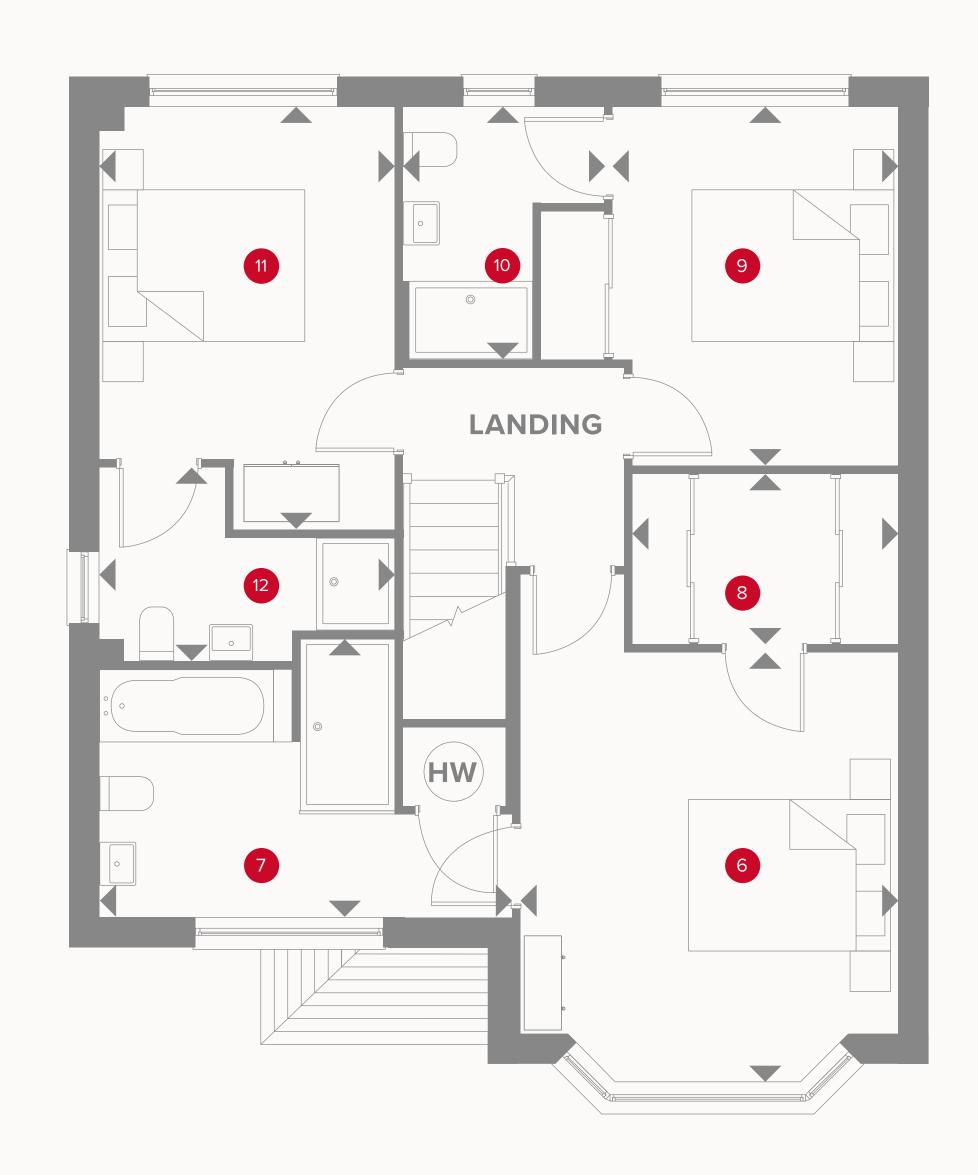

## THE LEAMINGTON LIFESTYLE FIRST FLOOR

| 6 Bedroom 1   | 13'6" x 11'11" | 4.12 x 3.63 m |
|---------------|----------------|---------------|
| 7 En-suite 1  | 9'3" x 7'9"    | 2.83 x 2.37 m |
| 8 Wardrobe    | 8'4" x 5'5"    | 2.54 x 1.65 m |
| 9 Bedroom 2   | 11'3" × 11'2"  | 3.44 x 3.41 m |
| 10 En-suite 2 | 7'11" × 6'2"   | 2.41 x 1.93 m |
| 11 Bedroom 3  | 13'4" × 9'3"   | 4.06 x 2.83 m |
| 12 En-suite 3 | 9'3" x 6'1"    | 2.83 x 1.85 m |