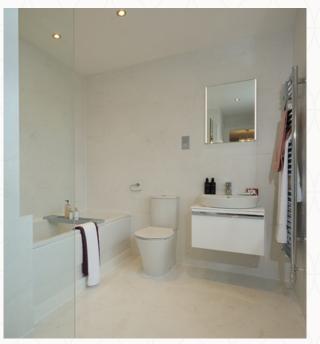

## THE LEAMINGTON LIFESTYLE FIRST FLOOR

| 6 Bedroom 1   | 13'6" x 11'11" | 4.12 x 3.63 m |
|---------------|----------------|---------------|
| 7 En-suite 1  | 9'3" x 7'9"    | 2.83 x 2.37 m |
| 8 Wardrobe    | 8'4" x 5'5"    | 2.54 x 1.65 m |
| 9 Bedroom 2   | 11'3" × 11'2"  | 3.44 x 3.41 m |
| 10 En-suite 2 | 7'11" × 6'2"   | 2.41 x 1.93 m |
| 11 Bedroom 3  | 13'4" × 9'3"   | 4.06 x 2.83 m |
| 12 En-suite 3 | 9'3" x 6'1"    | 2.83 x 1.85 m |