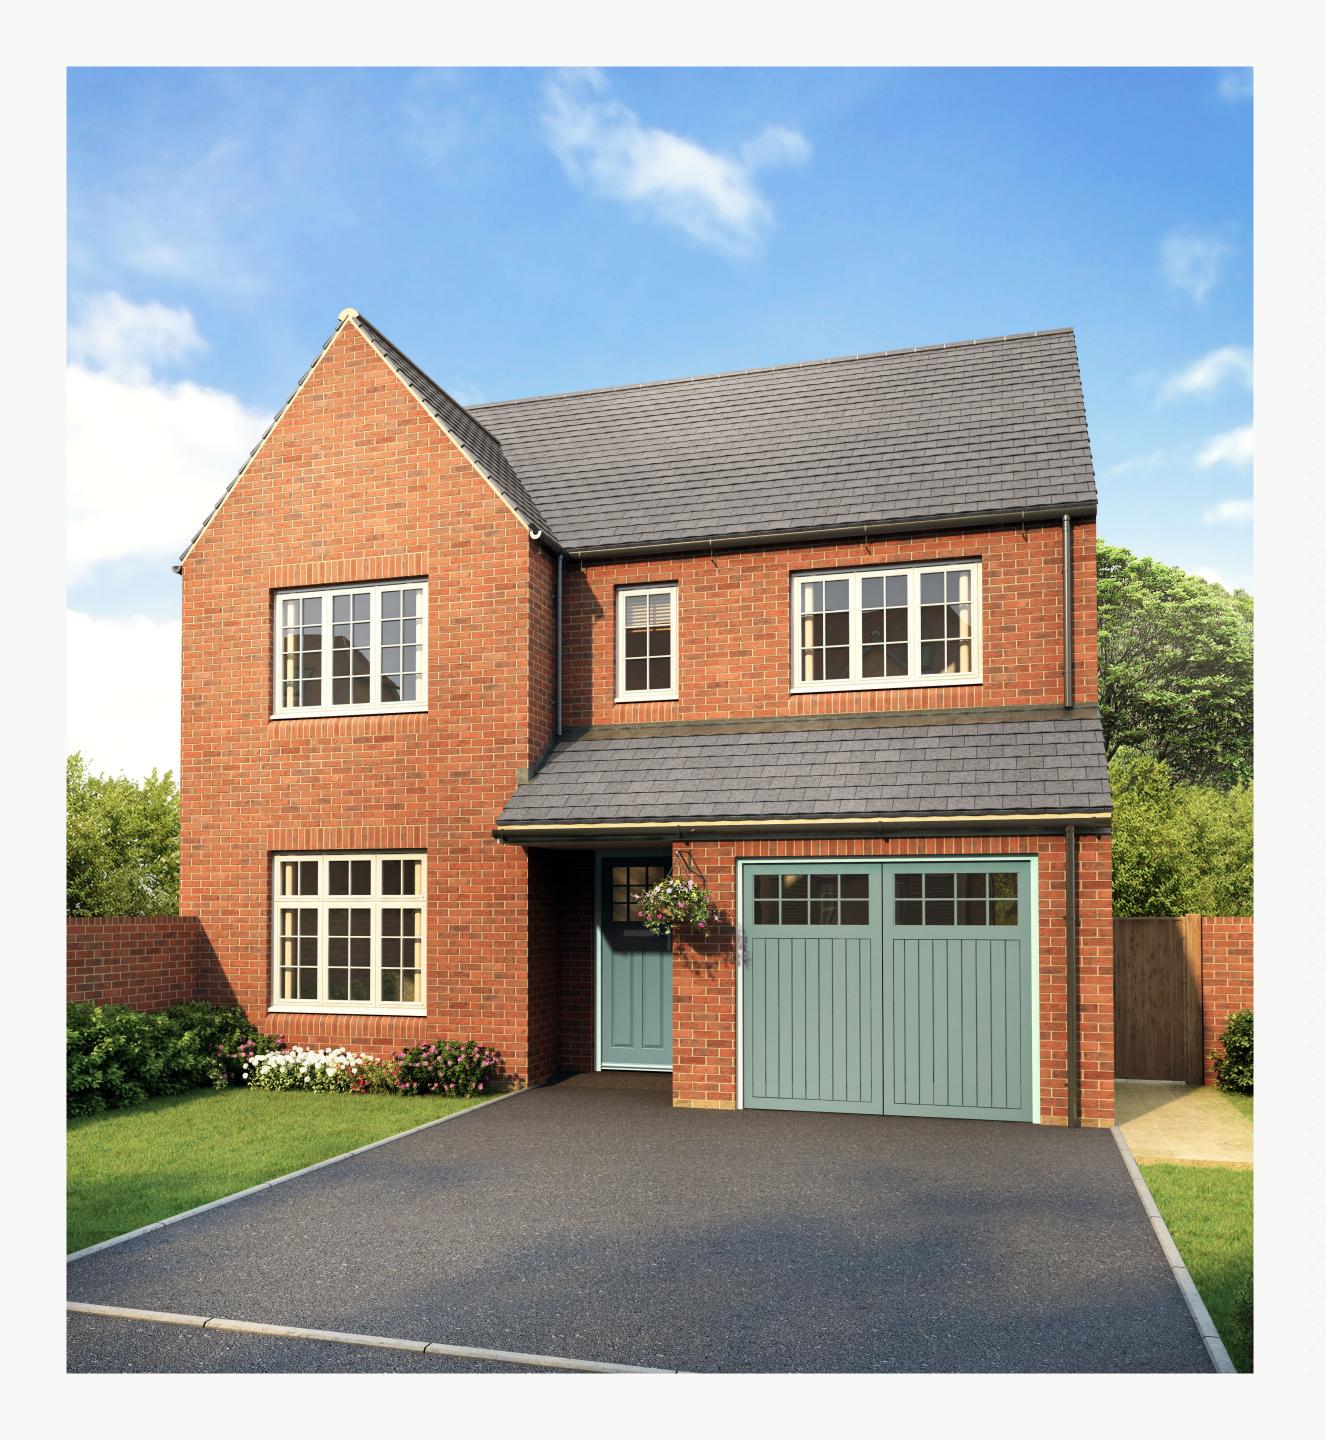

## OXHILL

FOUR BEDROOM HOME

Customers should note this illustration is an example of the Henley house type. All dimensions indicated are approximate and the furniture layout is for illustrative purposes only. Homes may be 'handed' (mirror image) versions of the illustrations, and may be detached, semi-detached or terraced. Materials used may differ from plot to plot including render and roof tile colours. Detailed plans and specifications are available for inspection for each plot at our Sales Centre during working hours and customers must check their individual specifications prior to making a reservation.