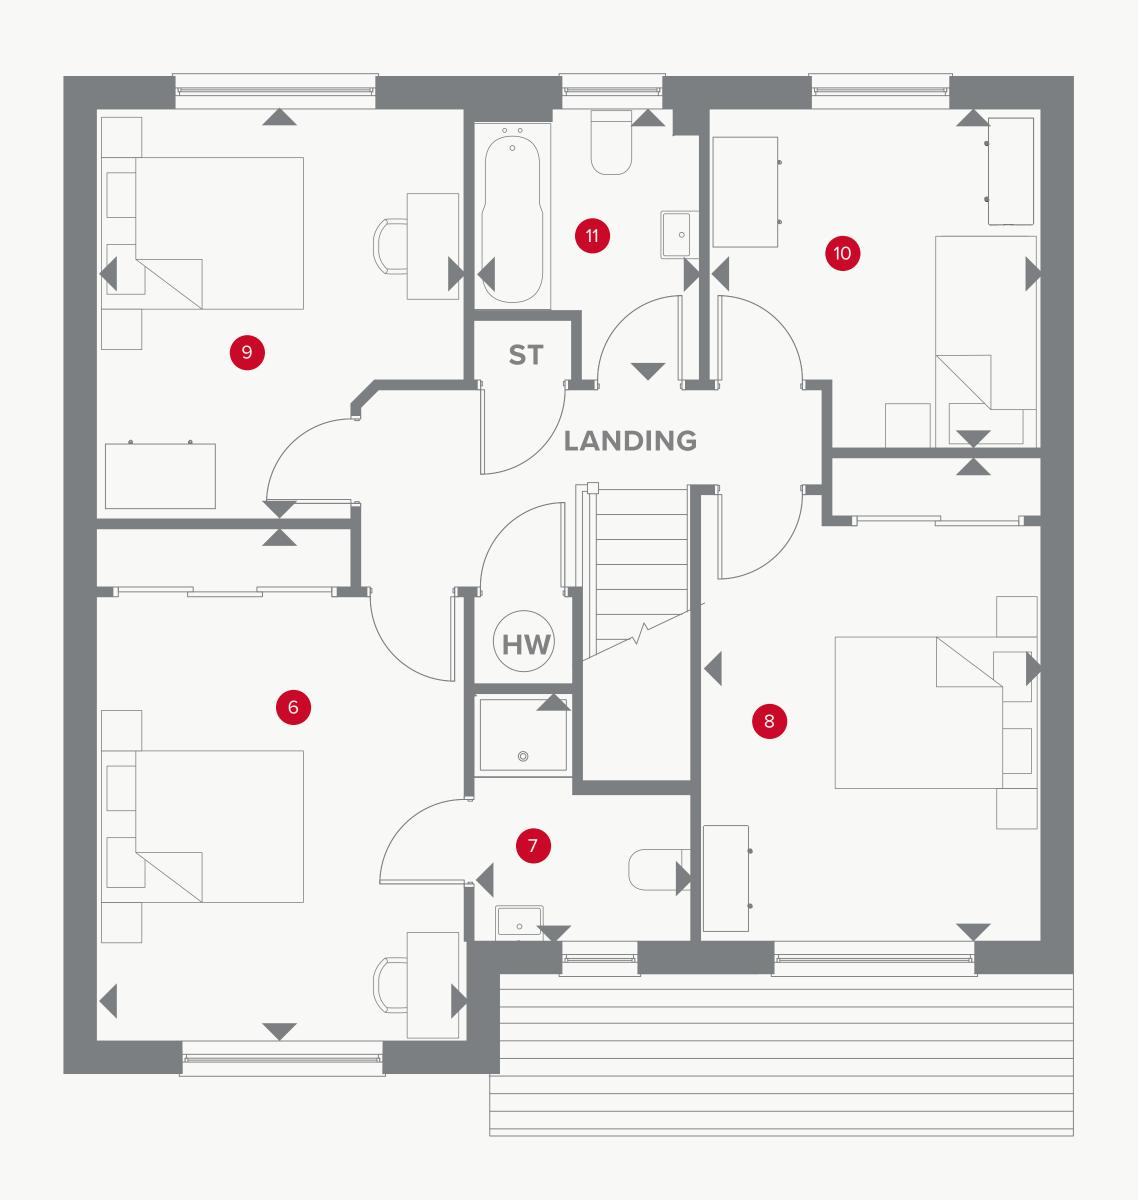

## THE OXHILL FIRST FLOOR

| 6 Bedroom 1  | 15'2" x 10'9" | 4.63 x 3.28 m |
|--------------|---------------|---------------|
| 7 En-suite   | 8'2" x 6'5"   | 2.51 x 1.96 m |
| 8 Bedroom 2  | 14'2" x 10'   | 4.33 x 3.05 m |
| 9 Bedroom 3  | 12' x 10'9"   | 3.66 x 3.29 m |
| 10 Bedroom 4 | 9'11" x 9'8"  | 3.03 x 2.97 m |
| 11 Bathroom  | 7'11" x 6'8"  | 2.42 x 2.04 m |