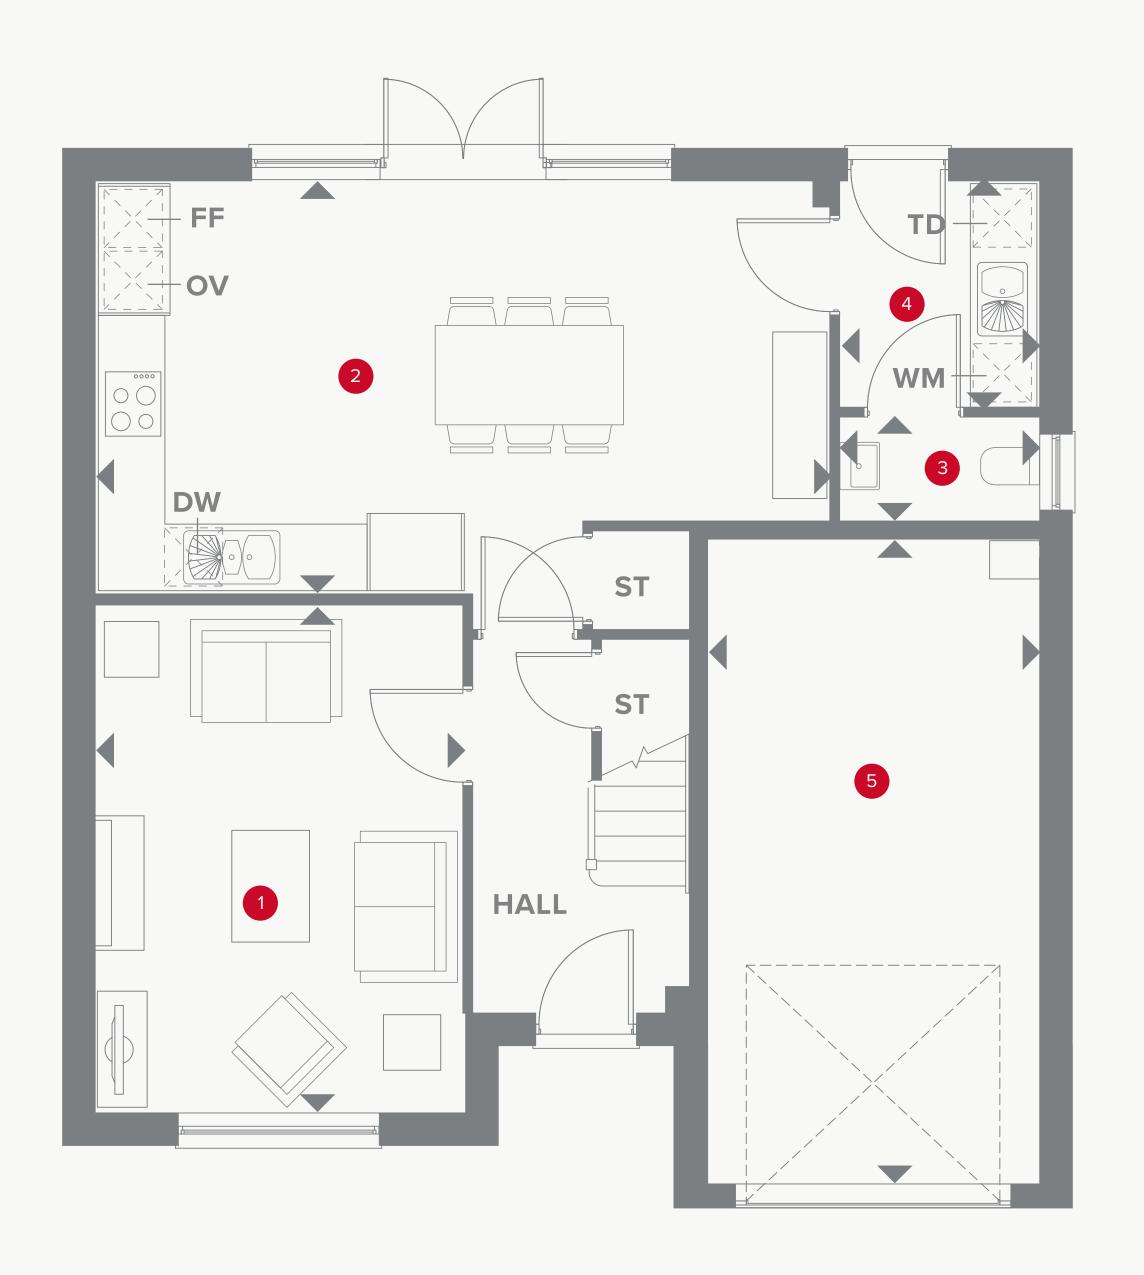

## THE OXHILL GROUND FLOOR

| 1 Lounge | 13'2" × 10'9" | 4.33 x 3.30 m |
|----------|---------------|---------------|
|          |               |               |

| 3 | Cloaks | 3'1" x 5'10" | 0.94 x 1.78 m |
|---|--------|--------------|---------------|

## **KEY**

<sup>∞</sup> Hob

**OV** Oven

**FF** Fridge/freezer

**TD** Tumble dryer space

◆ Dimensions start

ST Storage cupboard

**WM** Washing machine space

**DW** Dish washer space

## THE OXHILL FIRST FLOOR

| 6 Bedroom 1  | 15'2" x 10'9" | 4.63 x 3.28 m |
|--------------|---------------|---------------|
| 7 En-suite   | 8'2" x 6'5"   | 2.51 x 1.96 m |
| 8 Bedroom 2  | 14'2" x 10'   | 4.33 x 3.05 m |
| 9 Bedroom 3  | 12' x 10'9"   | 3.66 x 3.29 m |
| 10 Bedroom 4 | 9'11" x 9'8"  | 3.03 x 2.97 m |
| 11 Bathroom  | 7'11" x 6'8"  | 2.42 x 2.04 m |