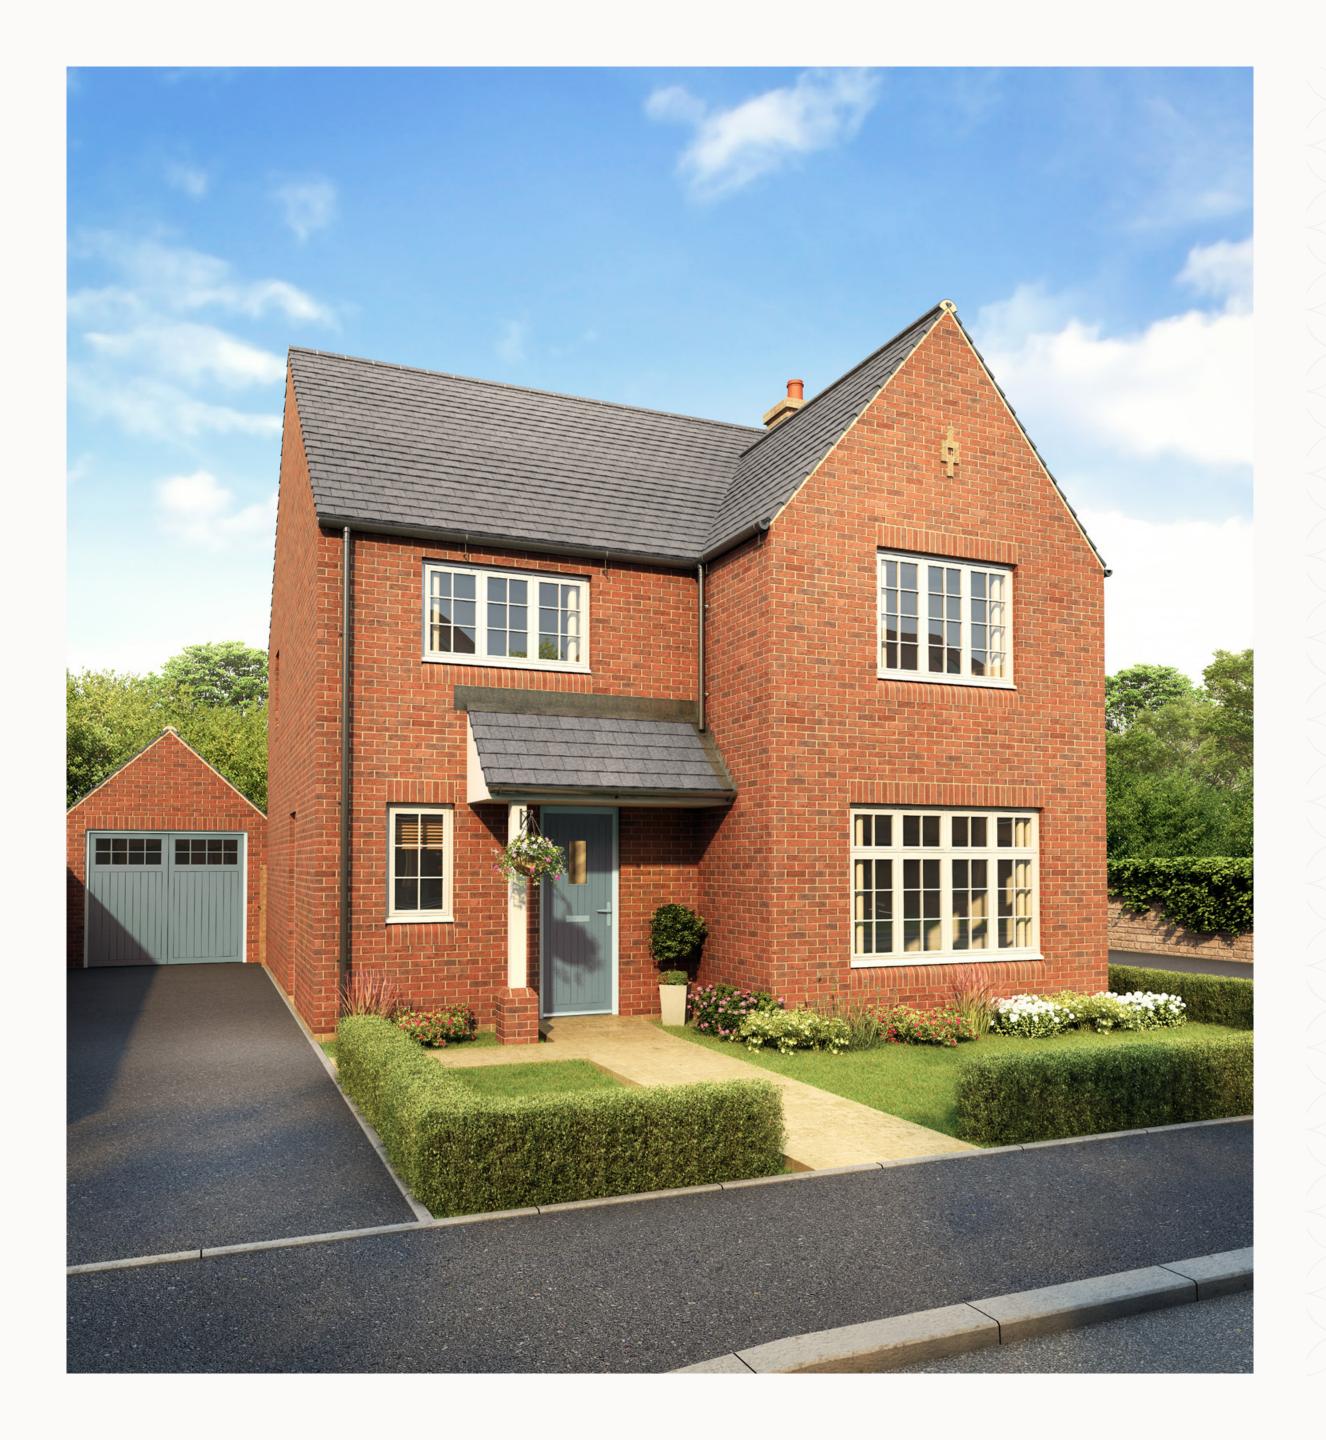

# CULWORTH

FOUR BEDROOM HOME

#### **KEY**

■ Dimensions start

**HW** Hot water storage

Customers should note this illustration is an example of the Culworth house type. All dimensions indicated are approximate and the furniture layout is for illustrative purposes only. Homes may be 'handed' (mirror image) versions of the illustrations, and may be detached, semi-detached or terraced. Materials used may differ from plot to plot including render and roof tile colours. Detailed plans and specifications are available for inspection for each plot at our Sales Centre during working hours and customers must check their individual specifications prior to making a reservation.