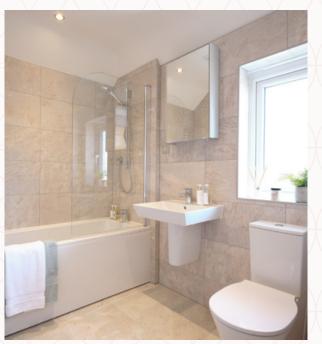

### THE CULWORTH FIRST FLOOR

| 5 Bedroom 1 | 13'10" × 12'9" | 4.22 x 3.89 m |
|-------------|----------------|---------------|
| 6 En-suite  | 8'4" x 4'3"    | 2.56 x 1.30 m |
| 7 Bedroom 2 | 14'3" x 11'    | 4.06 x 3.37 m |
| 8 Bedroom 3 | 11'6" × 8'4"   | 3.52 x 2.56 m |
| 9 Bedroom 4 | 11'11 × 9'"    | 3.64 x 2.76 m |
| 10 Bathroom | 8'2" x 7'1"    | 2.49 x 2.17 m |