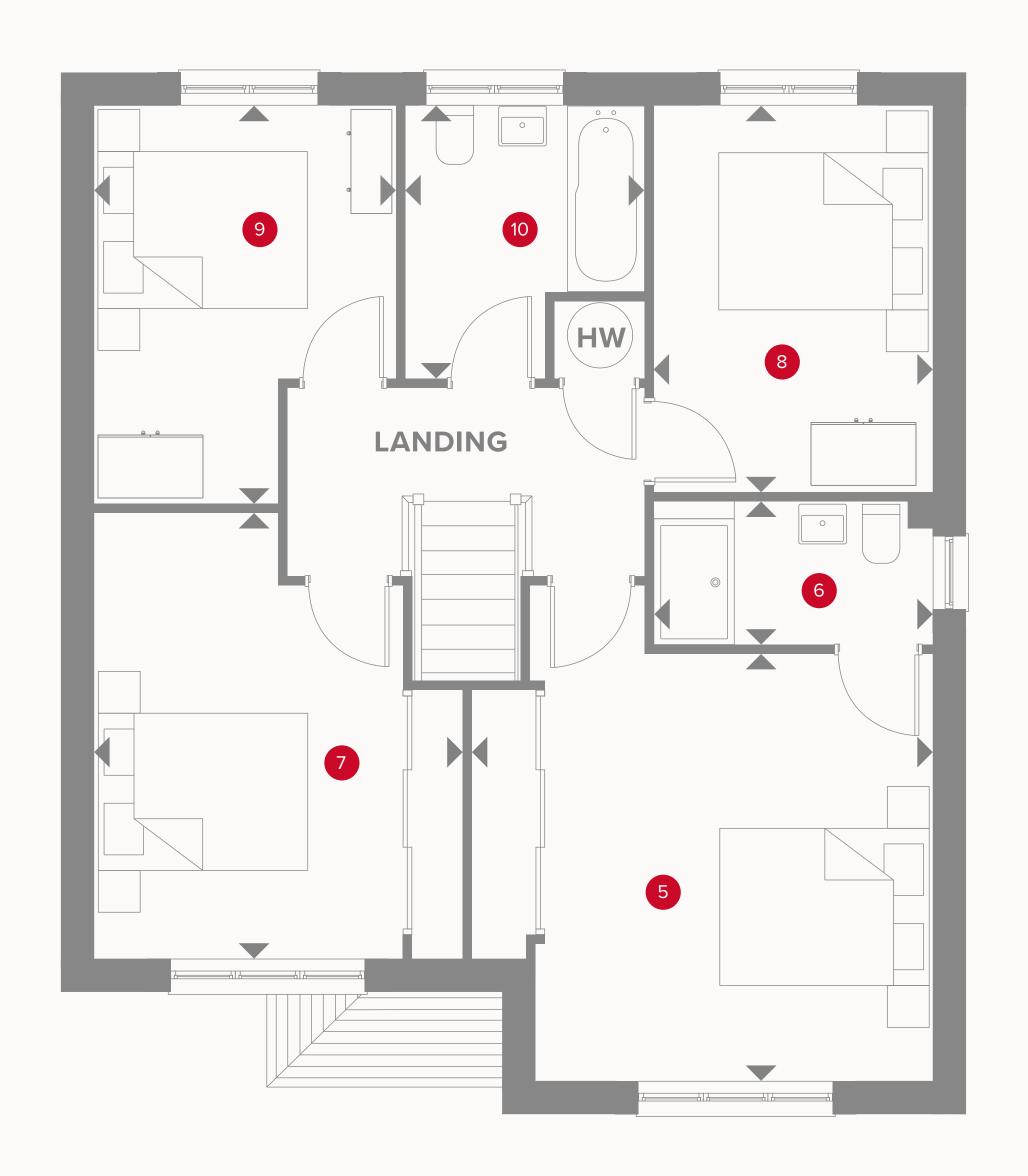

### THE CULWORTH FIRST FLOOR

| 5 Bedroom 1 | 13'10" × 12'9" | 4.22 x 3.89 m |
|-------------|----------------|---------------|
| 6 En-suite  | 8'4" x 4'3"    | 2.56 x 1.30 m |
| 7 Bedroom 2 | 14'3" x 11'    | 4.06 x 3.37 m |
| 8 Bedroom 3 | 11'6" × 8'4"   | 3.52 x 2.56 m |
| 9 Bedroom 4 | 11'11 × 9'"    | 3.64 x 2.76 m |
| 10 Bathroom | 8'2" x 7'1"    | 2.49 x 2.17 m |