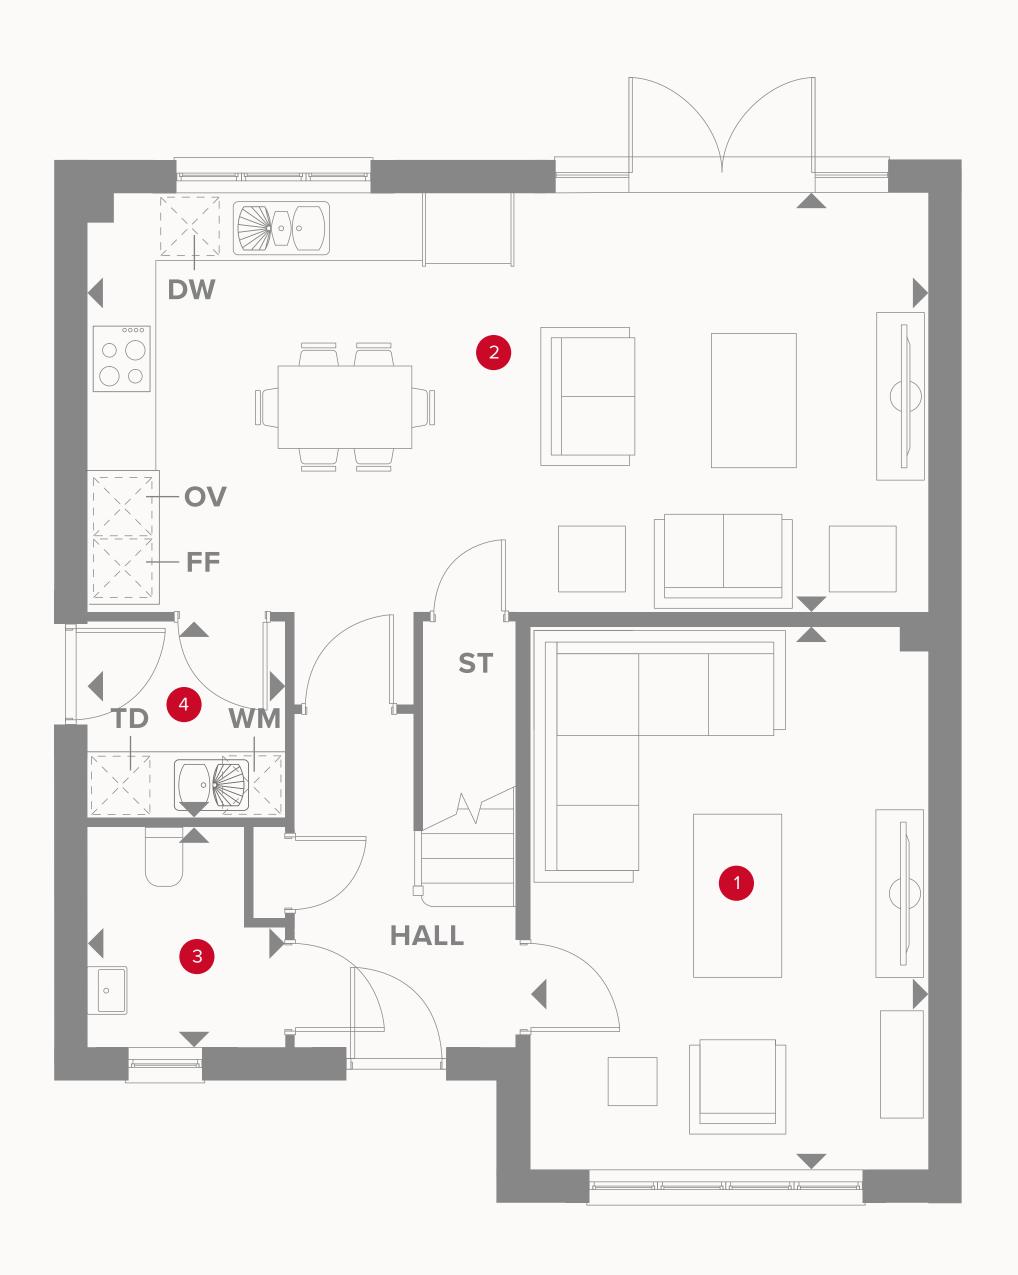

## THE CULWORTH GROUND FLOOR

| 1 Lounge | 16'2" × 11'10" | 4.95 x 3.63 m |
|----------|----------------|---------------|
|          |                |               |

| 3 | Cloaks | 6'6" x 5'10" | 1.99 x 1.80 m   |
|---|--------|--------------|-----------------|
|   | Clouis |              | 1.33 / 1.00 111 |

| Utility | 5'11" x 5'10" | 1.81 x 1.80 m |
|---------|---------------|---------------|
| Cilicy  |               | 1.01/(1.00)   |

#### **KEY**

₩ Hob

**OV** Oven

**FF** Fridge/freezer

**TD** Tumble dryer space

◆ Dimensions start

ST Storage cupboard

**WM** Washing machine space

**DW** Dish washer space

### THE CULWORTH FIRST FLOOR

| 5 Bedroom 1 | 13'10" × 12'9" | 4.22 x 3.89 m |
|-------------|----------------|---------------|
| 6 En-suite  | 8'4" x 4'3"    | 2.56 x 1.30 m |
| 7 Bedroom 2 | 14'3" x 11'    | 4.06 x 3.37 m |
| 8 Bedroom 3 | 11'6" × 8'4"   | 3.52 x 2.56 m |
| 9 Bedroom 4 | 11'11 × 9'"    | 3.64 x 2.76 m |
| 10 Bathroom | 8'2" x 7'1"    | 2.49 x 2.17 m |

#### **KEY**

■ Dimensions start

**HW** Hot water storage

Customers should note this illustration is an example of the Culworth house type. All dimensions indicated are approximate and the furniture layout is for illustrative purposes only. Homes may be 'handed' (mirror image) versions of the illustrations, and may be detached, semi-detached or terraced. Materials used may differ from plot to plot including render and roof tile colours. Detailed plans and specifications are available for inspection for each plot at our Sales Centre during working hours and customers must check their individual specifications prior to making a reservation.