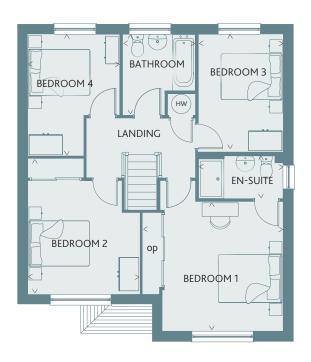

## FIRST FLOOR

| Bedroom 1 | 13'10" x 12'9" | 4.22 x 3.89 m |
|-----------|----------------|---------------|
| En-suite  | 8'4" x 4'3"    | 2.56 x 1.30 m |
| Bedroom 2 | 14'3" x 11'    | 4.06 x 3.37 m |
| Bedroom 3 | 11'6" x 8'4"   | 3.52 x 2.56 m |
| Bedroom 4 | 11'11 x 9'"    | 3.64 x 2.76 m |
| Bathroom  | 8'2" x 7'1"    | 2.49 x 2.17 m |

KEY BHOD OV OVEN ff Fridge/freezer wm Washing machine space dw Dishwasher space td Tumble dryer space Hot water cylinder ld Larder cupboard op Optional wardrobe ST Cupboard

< Denotes where dimensions are taken from. All wardrobes are subject to site specification. Please see Sales Consultant for further details.