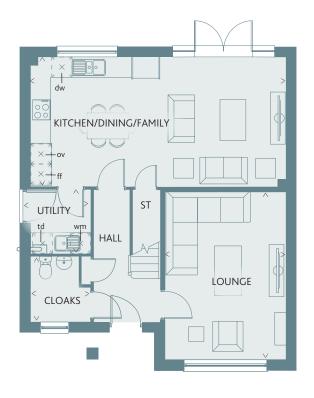

## **GROUND FLOOR**

| Lounge                        | 16'2" x 11'10" | 4.95 x 3.63 m |
|-------------------------------|----------------|---------------|
| Kitchen/<br>Dining/<br>Family | 25' x 12'6"    | 7.68 x 3.82 m |
| Cloaks                        | 6'6" x 5'10"   | 1.99 x 1.80 m |
| Utility                       | 5'11" x 5'10"  | 1.81 x 1.80 m |

KEY BHOD OV OVEN ff Fridge/freezer wm Washing machine space dw Dishwasher space td Tumble dryer space Hot water cylinder ld Larder cupboard op Optional wardrobe ST Cupboard

< Denotes where dimensions are taken from. All wardrobes are subject to site specification. Please see Sales Consultant for further details.