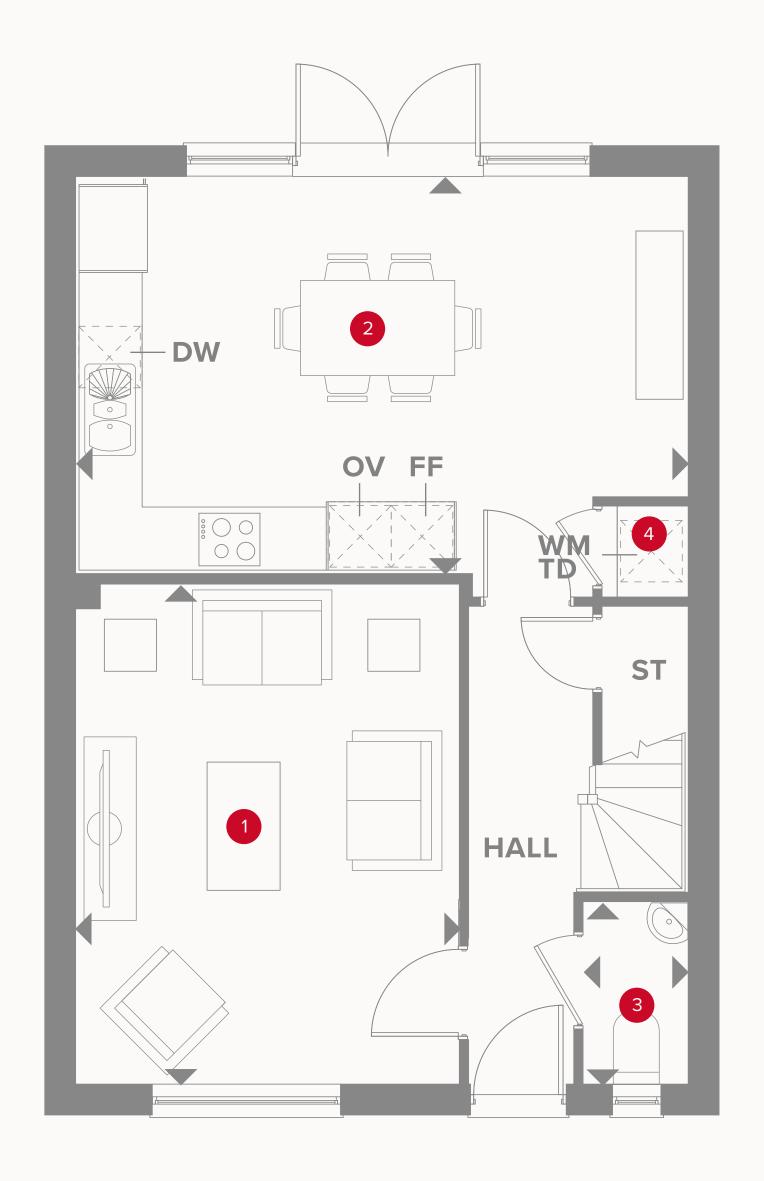

## THE WYKHAM GROUND FLOOR

| 1 Lounge | 15'5" × 11'3" | 4.75 x 3.45 m     |
|----------|---------------|-------------------|
| Lounge   |               | T./ J A J. TJ III |

| 2 | Kitchen/ | 18'11" x 12'2" | 5.77 x 3.73 m |
|---|----------|----------------|---------------|
|   | Dining   |                |               |

4 Laundry 2'10" x 2'7" 0.89 x 0.89 m

## **KEY**

**OV** Oven

**FF** Fridge/freezer

**TD** Tumble dryer space

◆ Dimensions start

ST Storage cupboard

WM Washing machine spaceDW Dish washer space

## THE WYKHAM FIRST FLOOR

| 5 Bedroom 1 | 11'10" × 11'5" | 3.63 x 3.49 m |
|-------------|----------------|---------------|
| 6 En-suite  | 8'5" x 4'2"    | 2.58 x 1.28 m |
| 7 Bedroom 2 | 11'7" x 11'2"  | 3.54 x 3.42 m |
| 8 Bedroom 3 | 11'10" × 7'2"  | 3.63 x 2.19 m |
| 9 Bathroom  | 8'8" x 6'11"   | 2.65 x 2.13 m |