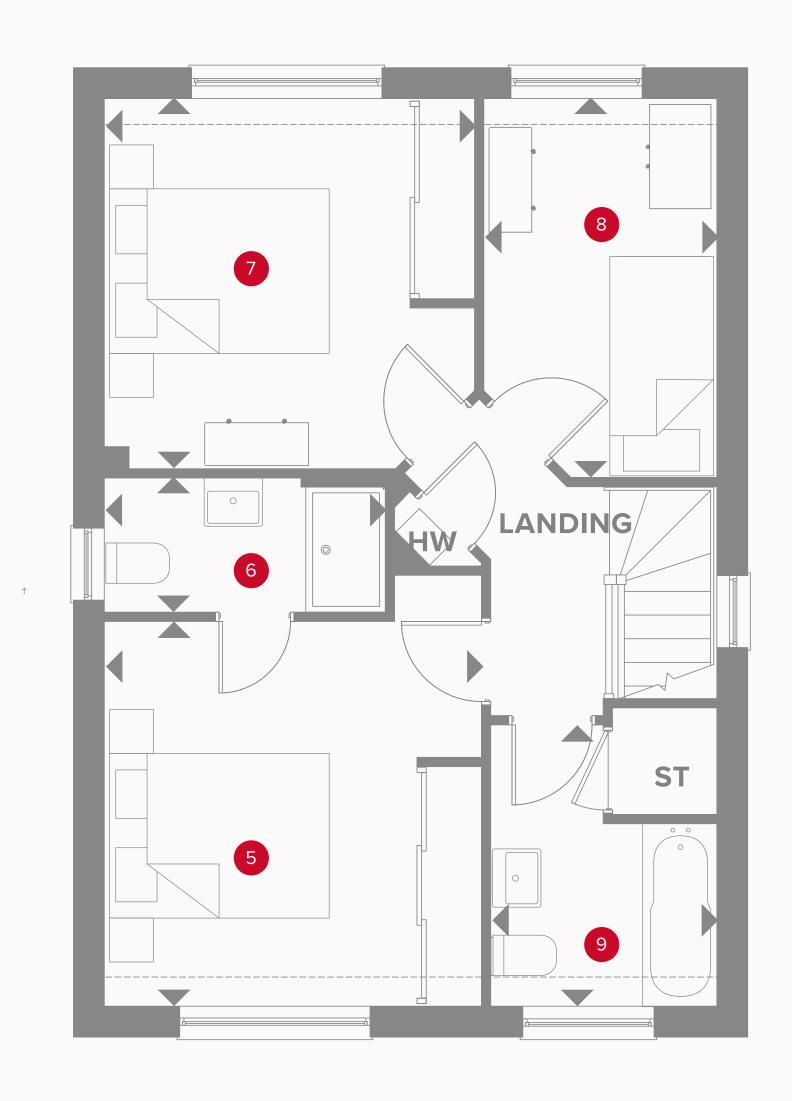

## THE WYKHAM FIRST FLOOR

| 5 Bedroom 1 | 11'10" × 11'5" | 3.63 x 3.49 m |
|-------------|----------------|---------------|
| 6 En-suite  | 8'5" x 4'2"    | 2.58 x 1.28 m |
| 7 Bedroom 2 | 11'7" x 11'2"  | 3.54 x 3.42 m |
| 8 Bedroom 3 | 11'10" × 7'2"  | 3.63 x 2.19 m |
| 9 Bathroom  | 8'8" x 6'11"   | 2.65 x 2.13 m |