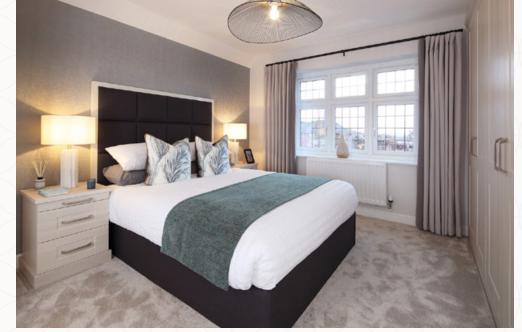

## THE WYKHAM FIRST FLOOR

| 5 Bedroom 1 | 11'10" × 11'5" | 3.63 x 3.49 m |
|-------------|----------------|---------------|
| 6 En-suite  | 8'5" x 4'2"    | 2.58 x 1.28 m |
| 7 Bedroom 2 | 11'7" x 11'2"  | 3.54 x 3.42 m |
| 8 Bedroom 3 | 11'10" × 7'2"  | 3.63 x 2.19 m |
| 9 Bathroom  | 8'8" x 6'11"   | 2.65 x 2.13 m |