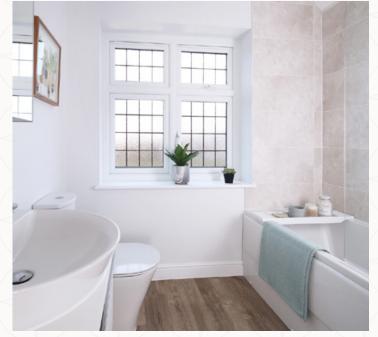

## THE WYKHAM FIRST FLOOR

| 5 Bedroom 1 | 11'10" × 11'5" | 3.63 x 3.49 m |
|-------------|----------------|---------------|
| 6 En-suite  | 8'5" x 4'2"    | 2.58 x 1.28 m |
| 7 Bedroom 2 | 11'7" x 11'2"  | 3.54 x 3.42 m |
| 8 Bedroom 3 | 11'10" × 7'2"  | 3.63 x 2.19 m |
| 9 Bathroom  | 8'8" x 6'11"   | 2.65 x 2.13 m |