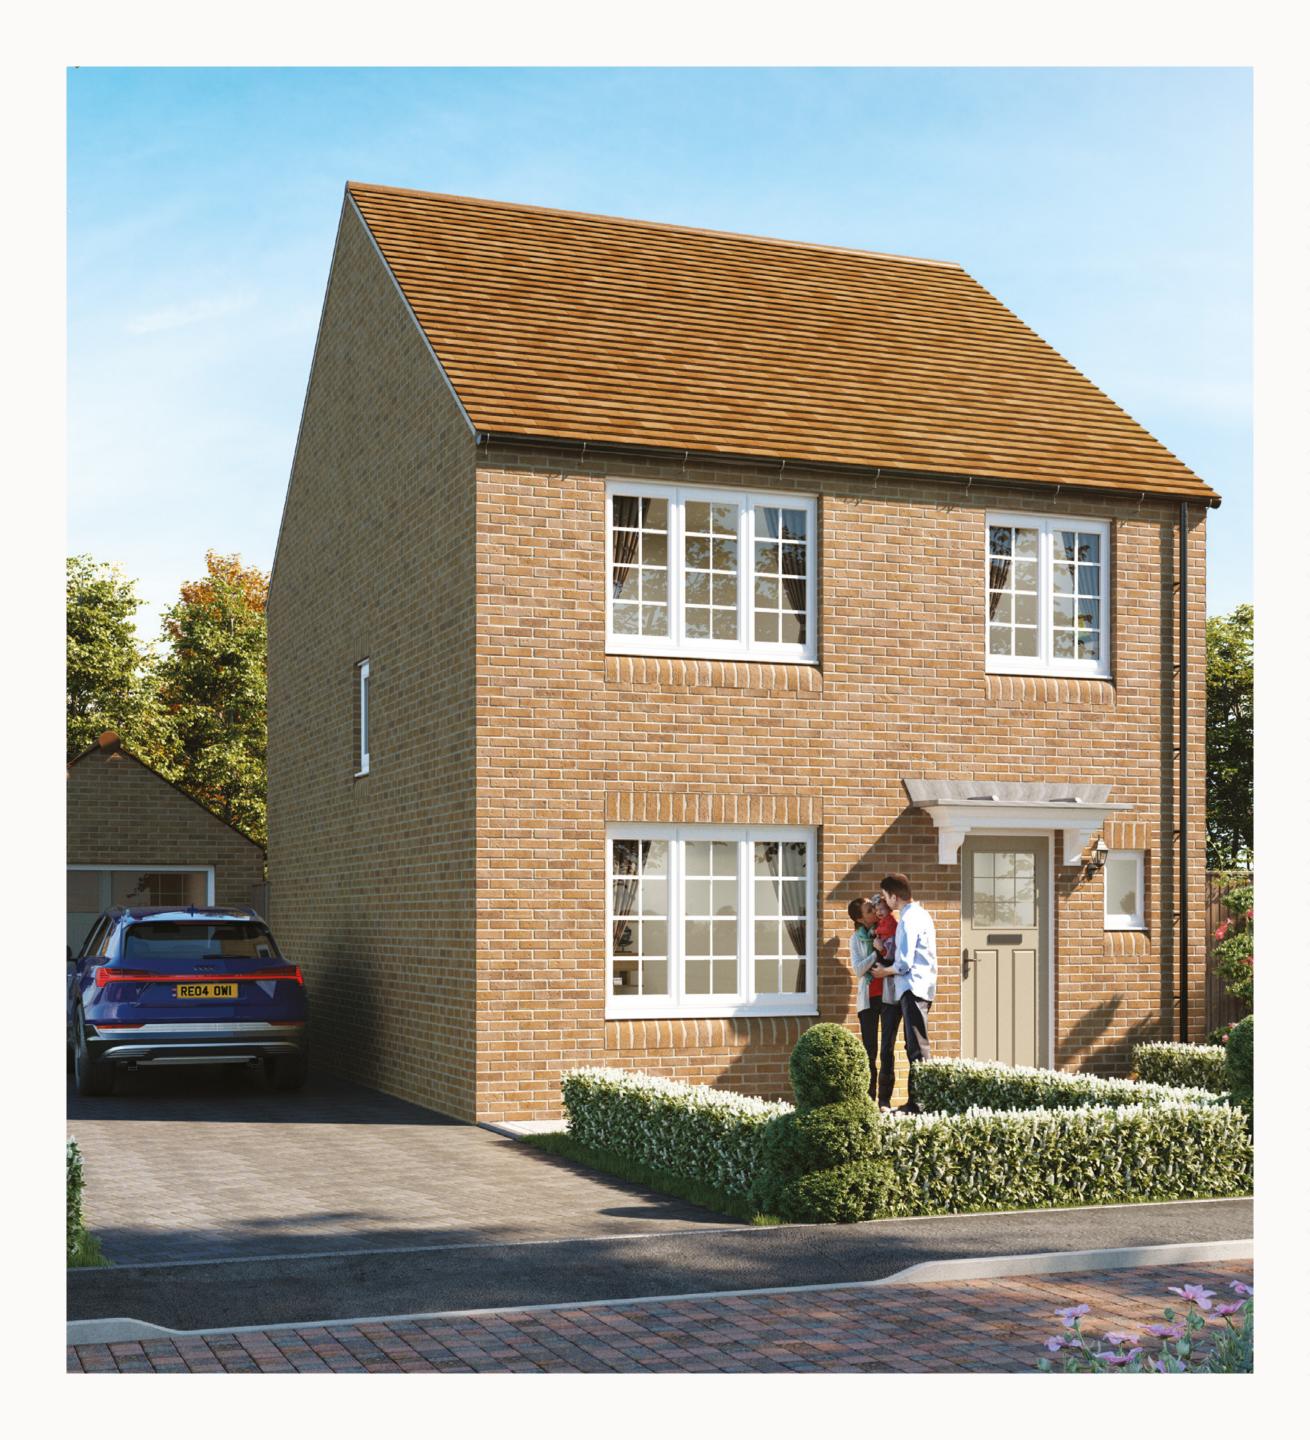

## WYKHAM

THREE BEDROOM HOME





## THE WYKHAM GROUND FLOOR

| 1 Lounge | 15'5" × 11'3" | 4.75 x 3.45 m     |
|----------|---------------|-------------------|
| Lounge   |               | T./ J A J. TJ III |

| 2 | Kitchen/ | 18'11" x 12'2" | 5.77 x 3.73 m |
|---|----------|----------------|---------------|
|   | Dining   |                |               |

4 Laundry 2'10" x 2'7" 0.89 x 0.89 m





## **KEY**

**OV** Oven

**FF** Fridge/freezer

**TD** Tumble dryer space

◆ Dimensions start

ST Storage cupboard

WM Washing machine spaceDW Dish washer space



## THE WYKHAM FIRST FLOOR

| 5 Bedroom 1 | 11'10" × 11'5" | 3.63 x 3.49 m |
|-------------|----------------|---------------|
| 6 En-suite  | 8'5" x 4'2"    | 2.58 x 1.28 m |
| 7 Bedroom 2 | 11'7" x 11'2"  | 3.54 x 3.42 m |
| 8 B