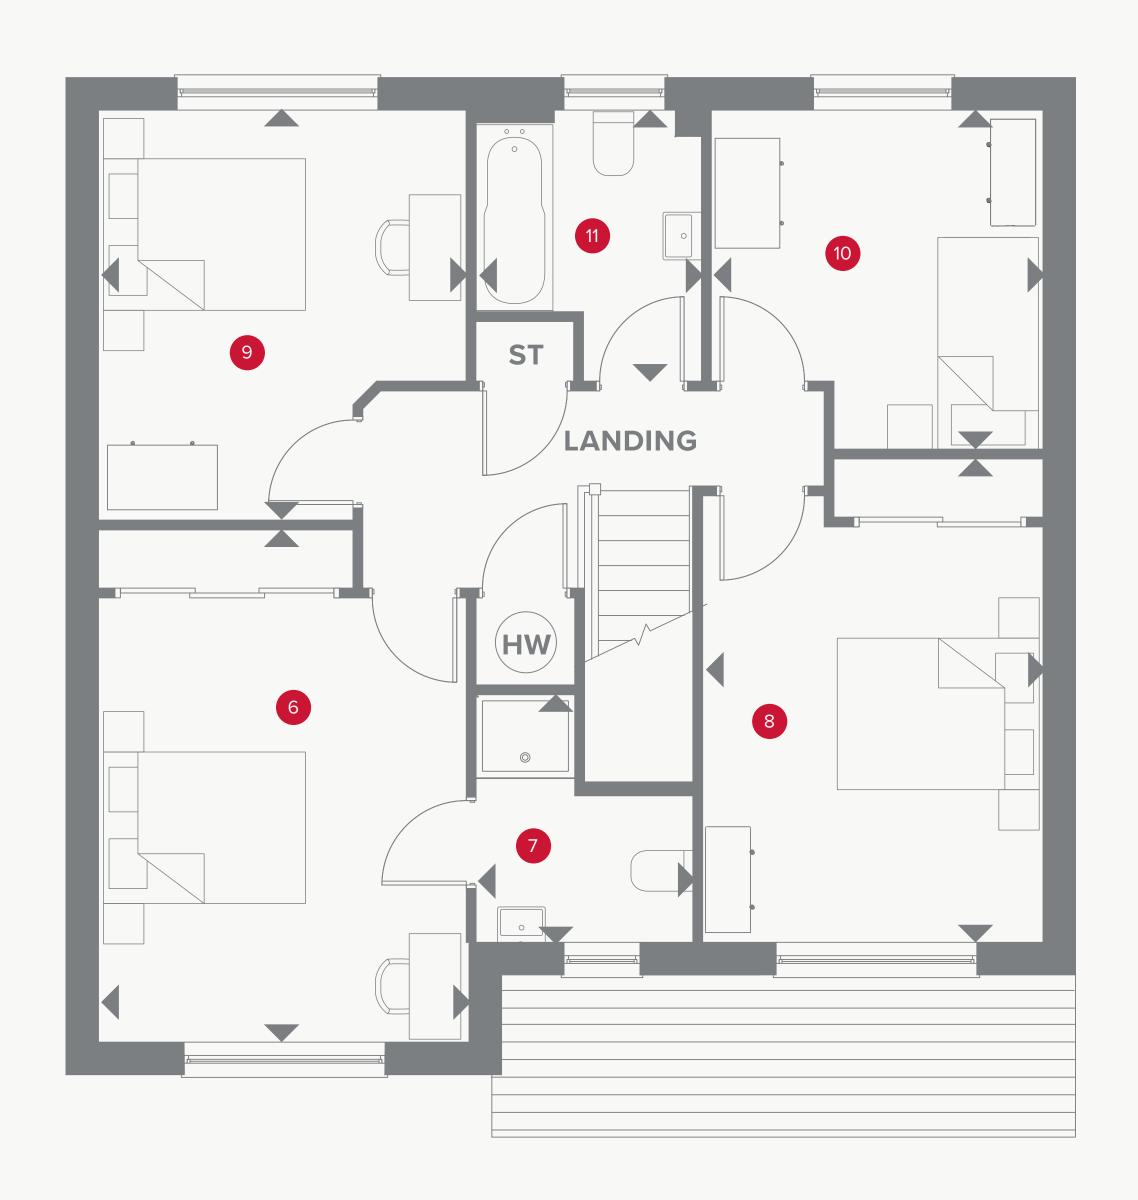

### THE OXHILL FIRST FLOOR

| 6 Bedroom 1  | 15'2" x 10'9" | 4.63 x 3.28 m |
|--------------|---------------|---------------|
| 7 En-suite   | 8'2" x 6'5"   | 2.51 x 1.96 m |
| 8 Bedroom 2  | 14'2" x 10'   | 4.33 x 3.05 m |
| 9 Bedroom 3  | 12' x 10'9"   | 3.66 x 3.29 m |
| 10 Bedroom 4 | 9'11" x 9'8"  | 3.03 x 2.97 m |
| 11 Bathroom  | 7'11" x 6'8"  | 2.42 x 2.04 m |

### **KEY**

◆ Dimensions start**HW** Hot water storage

Customers should note this illustration is an example of the Oxhill house type.

All dimensions indicated are approximate and the furniture layout is for illustrative purposes only. Homes may be 'handed' (mirror image) versions of the illustrations, and may be detached, semi-detached or terraced. Materials used may differ from plot to plot including render and roof tile colours. Detailed plans and specifications are available for inspection for each plot at our Sales Centre during working hours and customers must check their individual specifications prior to making a reservation.