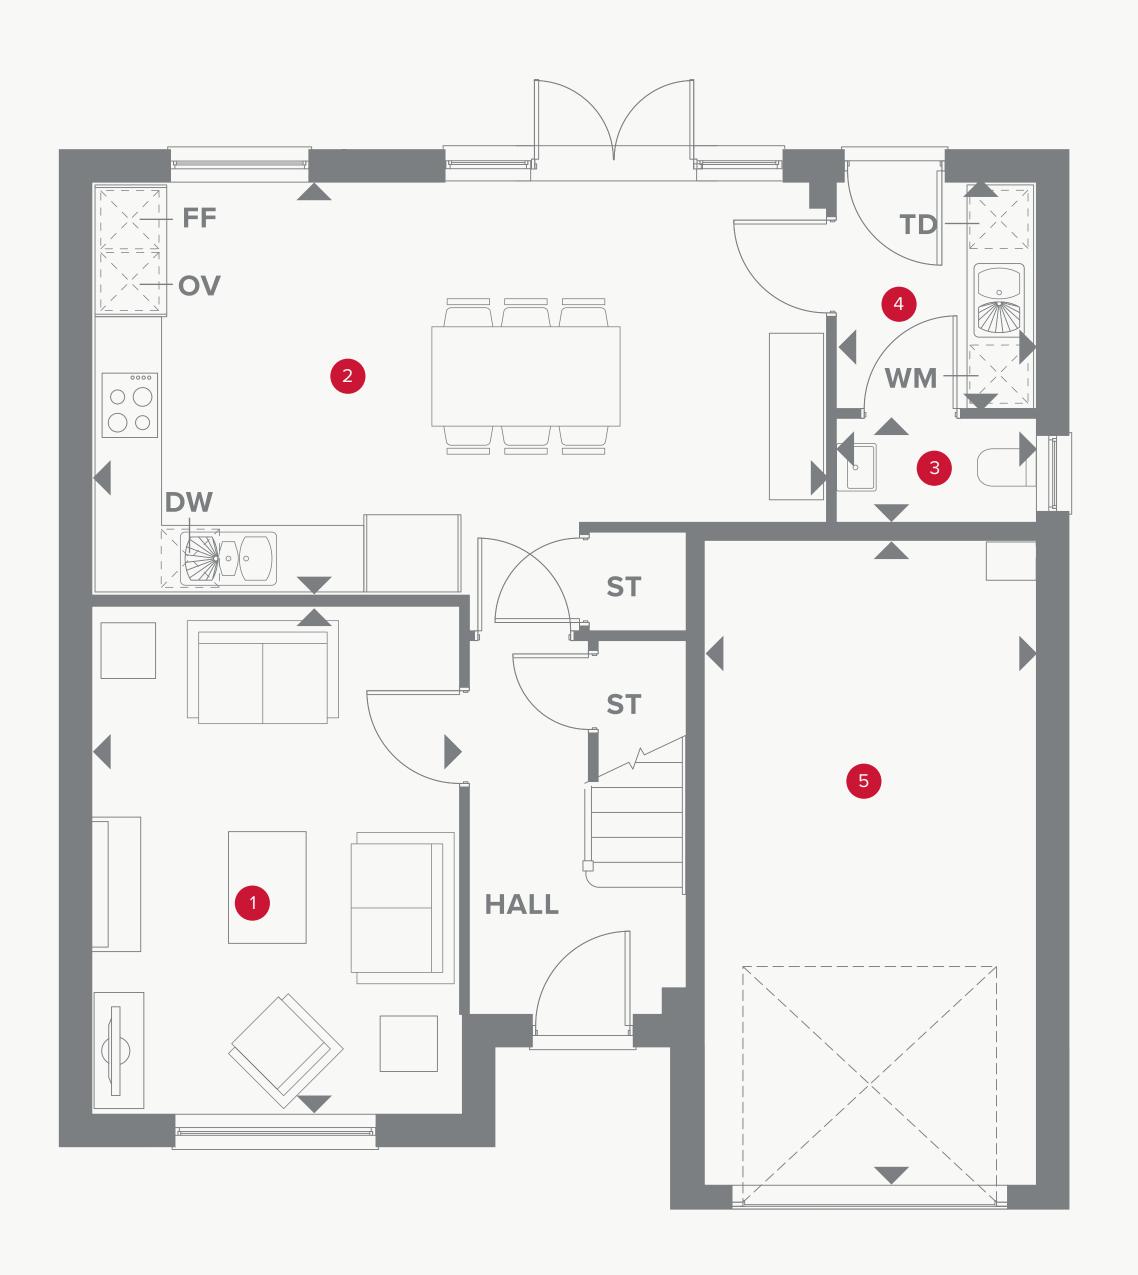

## THE OXHILL GROUND FLOOR

| 1 Lounge | 13'2" × 10'9" | 4.33 x 3.30 m |
|----------|---------------|---------------|
|          |               |               |

|  | 2 | Kitchen/Dining | 21'7" x 12'8" | 6.60 x 3.88 m |
|--|---|----------------|---------------|---------------|
|--|---|----------------|---------------|---------------|

| 3 | Cloaks | 3'1" × 5'10" | 0.94 x 1.78 m |
|---|--------|--------------|---------------|

| Utility | 6'7" × 5'10" | 2 02 x 178 m |
|---------|--------------|--------------|

| 5 | Garage | 19'0" x 9'8" | 5.81 x 3.0 m |
|---|--------|--------------|--------------|

### **KEY**

₩ Hob

**OV** Oven

FF Fridge/freezer

**TD** Tumble dryer space

**♦** Dimensions start

ST Storage cupboard

**WM** Washing machine space

**DW** Dish washer space

### THE OXHILL FIRST FLOOR

| 6 Bedroom 1  | 15'2" x 10'9" | 4.63 x 3.28 m |
|--------------|---------------|---------------|
| 7 En-suite   | 8'2" x 6'5"   | 2.51 x 1.96 m |
| 8 Bedroom 2  | 14'2" x 10'   | 4.33 x 3.05 m |
| 9 Bedroom 3  | 12' x 10'9"   | 3.66 x 3.29 m |
| 10 Bedroom 4 | 9'11" x 9'8"  | 3.03 x 2.97 m |
| 11 Bathroom  | 7'11" x 6'8"  | 2.42 x 2.04 m |

### **KEY**

◆ Dimensions start**HW** Hot water storage

Customers should note this illustration is an example of the Oxhill house type.

All dimensions indicated are approximate and the furniture layout is for illustrative purposes only. Homes may be 'handed' (mirror image) versions of the illustrations, and may be detached, semi-detached or terraced. Materials used may differ from plot to plot including render and roof tile colours. Detailed plans and specifications are available for inspection for each plot at our Sales Centre during working hours and customers must check their individual specifications prior to making a reservation.