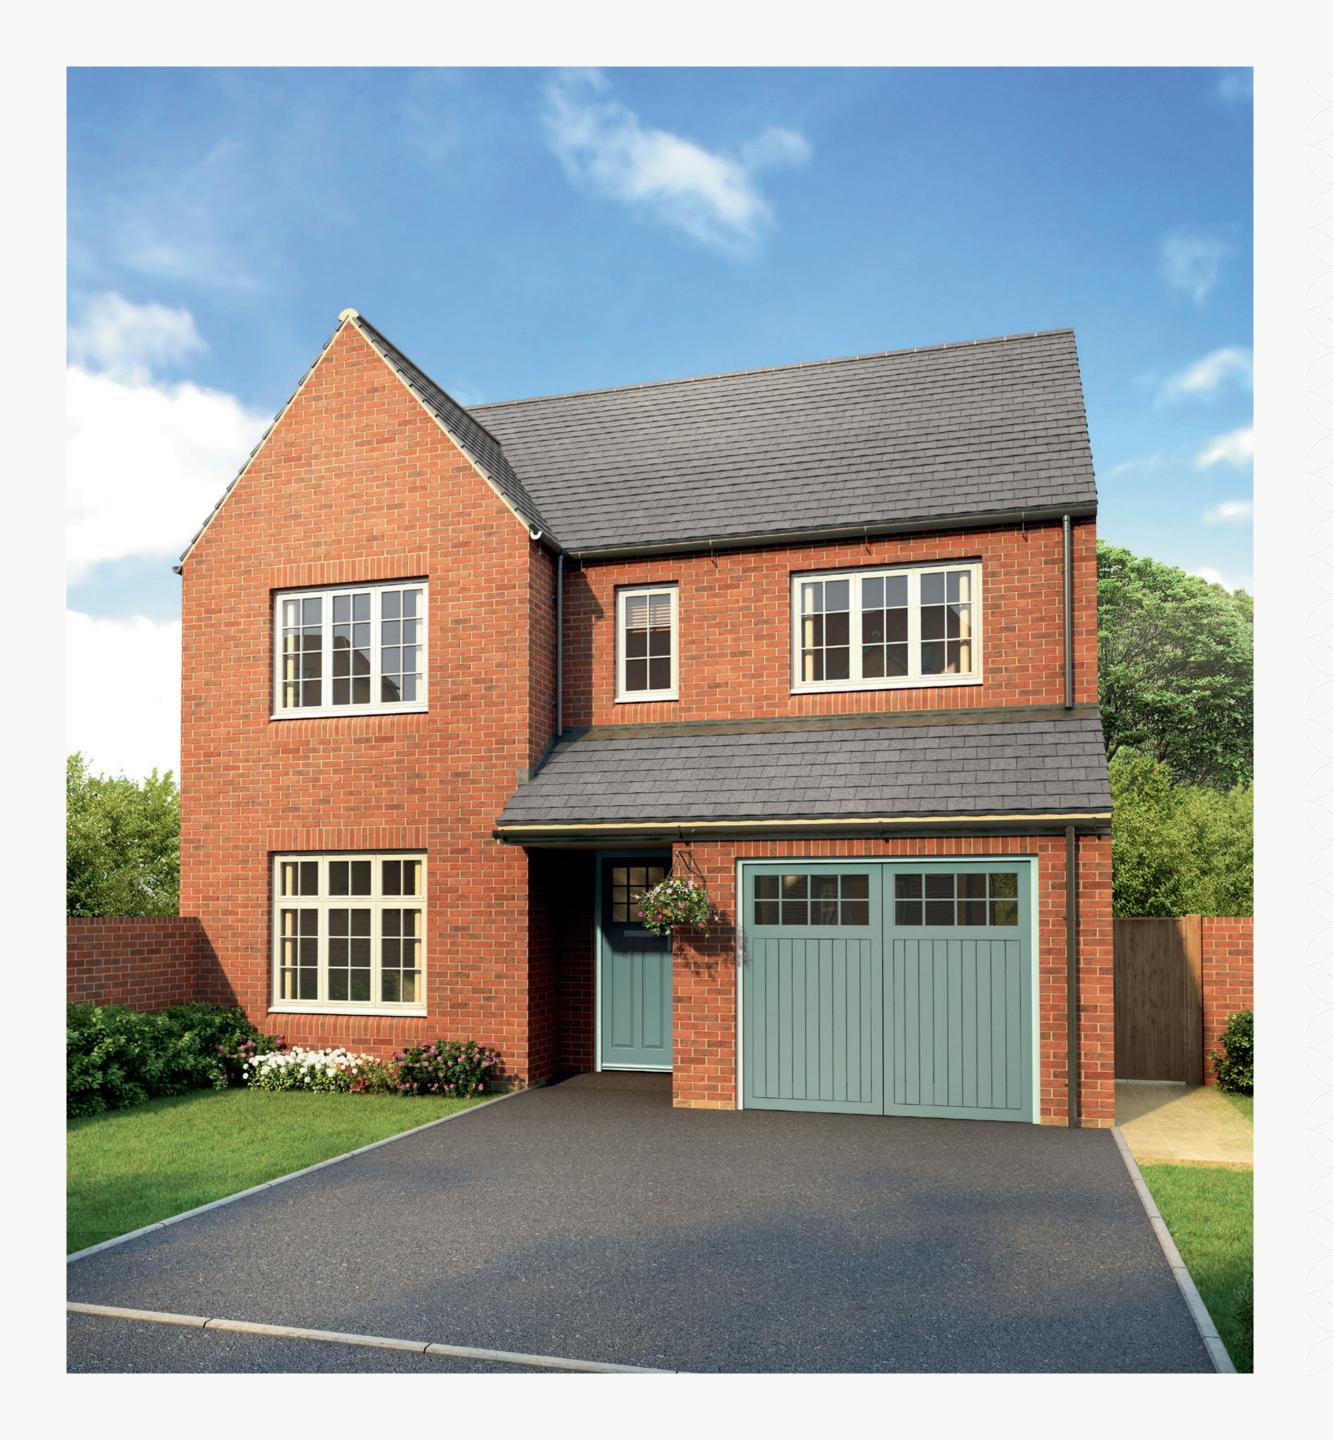

# OXHILL

FOUR BEDROOM HOME





## THE OXHILL GROUND FLOOR

| 1 Lounge | 13'2" × 10'9" | 4.33 x 3.30 m |
|----------|---------------|---------------|
|          |               |               |

|  | 2 | Kitchen/Dining | 21'7" x 12'8" | 6.60 x 3.88 m |
|--|---|----------------|---------------|---------------|
|--|---|----------------|---------------|---------------|

| 3 | Cloaks | 3'1" × 5'10" | 0.94 x 1.78 m |
|---|--------|--------------|---------------|

| Utility | 6'7" × 5'10" | 2 02 x 178 m |
|---------|--------------|--------------|

| 5 | Garage | 19'0" x 9'8" | 5.81 x 3.0 m |
|---|--------|--------------|--------------|





### **KEY**

₩ Hob

**OV** Oven

FF Fridge/freezer

**TD** Tumble dryer space

**♦** Dimensions start

ST Storage cupboard

**WM** Washing machine spac