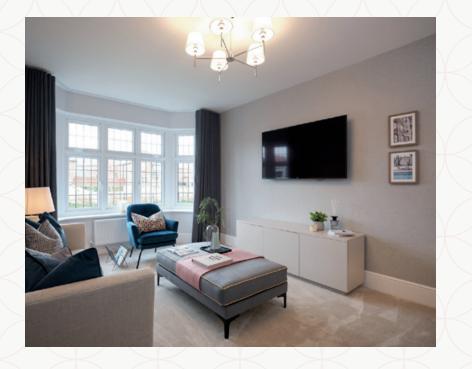

## THE OXHILL GROUND FLOOR

| 1 Lounge | 13'2" × 10'9" | 4.33 x 3.30 m |
|----------|---------------|---------------|
|          |               |               |

|  | 2 | Kitchen/Dining | 21'7" x 12'8" | 6.60 x 3.88 m |
|--|---|----------------|---------------|---------------|
|--|---|----------------|---------------|---------------|