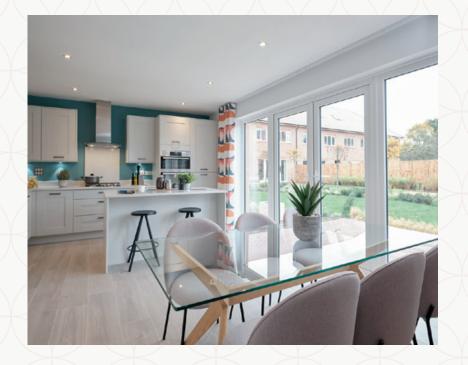

## THE OXHILL GROUND FLOOR

| 1 Lounge | 13'2" × 10'9" | 4.33 x 3.30 m |
|----------|---------------|---------------|
|          |               |               |

|  | 2 | Kitchen/Dining | 21'7" x 12'8" | 6.60 x 3.88 m |
|--|---|----------------|---------------|---------------|
|--|---|----------------|---------------|---------------|