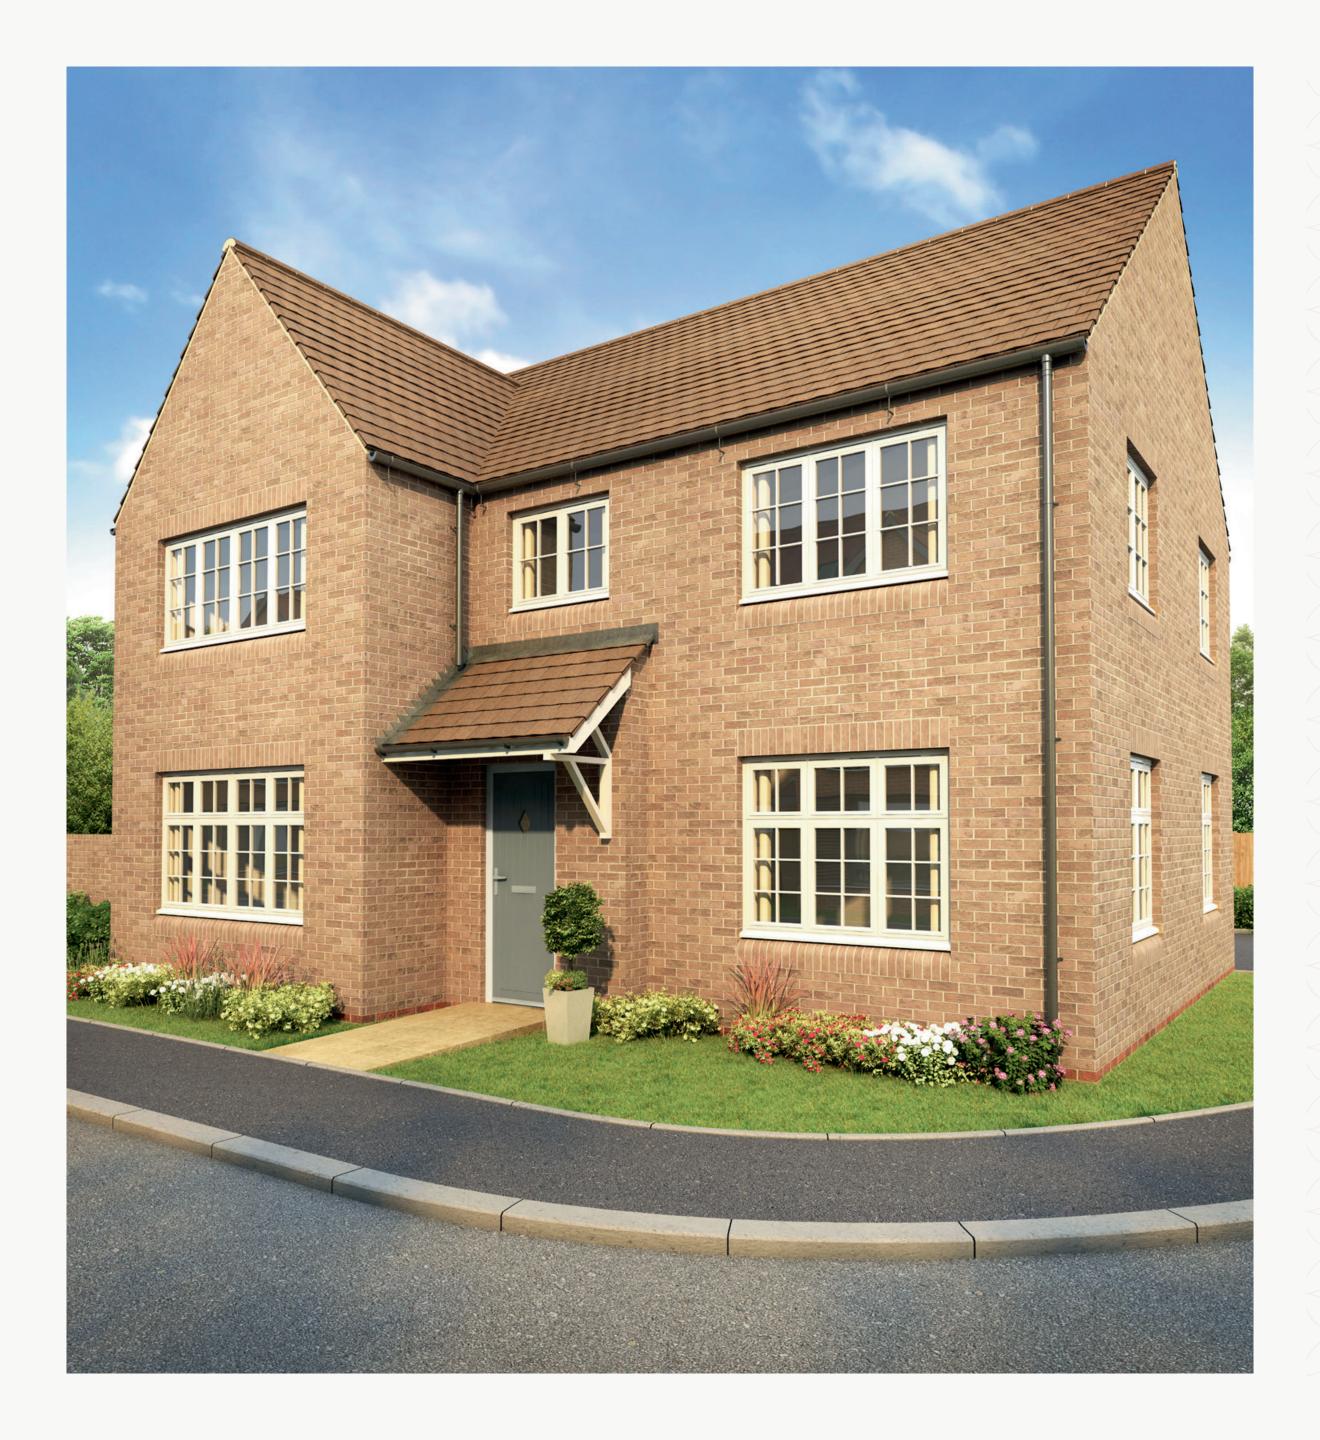

## SULGRAVE SULGRAVE

FOUR BEDROOM HOME





## THE SULGRAVE GROUND FLOOR

1 Lounge 21'1" x 11'8" 6.44 x 3.56 m

2 Kitchen/ 25'6" x 11'6" 7.79 x 3.52 m Dining/

Family

3 Utility 6'6" x 5'7" 1.99 x 1.75 m

4 Cloaks 6'6" x 3'3" 1.99 x1.01 m





## **KEY**

₩ Hob

**OV** Oven

**FF** Fridge/freezer

**TD** Tumble dryer space

Dimensions start

ST Storage cupboard

**WM** Washing machine space

**DW** Dishwasher space



## THE SULGRAVE FIRST FLOOR

| 5 Bedroom 1 | 12'5" × 11'10" | 3.80 x 3.62 m |
|-------------|----------------|---------------|
| 6 En-suite  | 8'5" x 4'5"    | 2.58 x 1.38 m |
| 7 Bedroom 2 | 11'6" × 10'2"  | 3.56 x 3.12 m |
| 8 Bedroom 3 | 11'10" x 8'4"  | 3.62 x 2.55 m |
| 9 Bedroom 4 | 10'9" x 8'1"   | 3.30 x2.48 m  |
| 10 Bathroom | 7'3" x 6'7"    | 2.22 x 2.01 m |