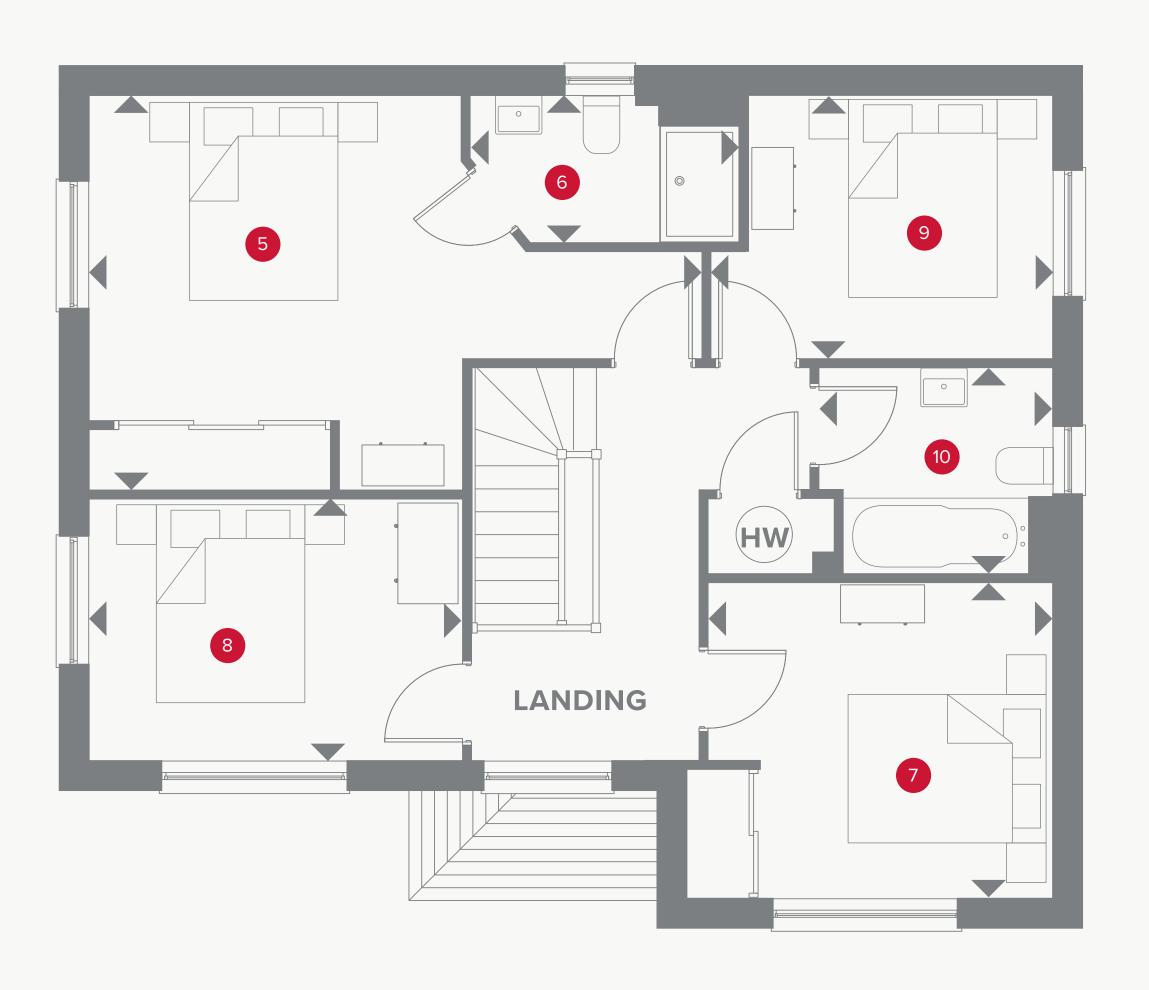

## THE SULGRAVE FIRST FLOOR

| 5 Bedroom 1 | 12'5" × 11'10" | 3.80 x 3.62 m |
|-------------|----------------|---------------|
| 6 En-suite  | 8'5" x 4'5"    | 2.58 x 1.38 m |
| 7 Bedroom 2 | 11'6" × 10'2"  | 3.56 x 3.12 m |
| 8 Bedroom 3 | 11'10" x 8'4"  | 3.62 x 2.55 m |
| 9 Bedroom 4 | 10'9" x 8'1"   | 3.30 x2.48 m  |
| 10 Bathroom | 7'3" x 6'7"    | 2.22 x 2.01 m |

◆ Dimensions start **HW** Hot water storage

Customers should note this illustration is an example of the Sulgrave house type. All dimensions indicated are approximate and the furniture layout is for illustrative purposes only. Homes may be 'handed' (mirror image) versions of the illustrations, and may be detached, semi-detached or terraced. Materials used may differ from plot to plot including render and roof tile colours. Detailed plans and specifications are available for inspection for each plot at our Sales Centre during working hours and customers must check their individual specifications prior to making a reservation.