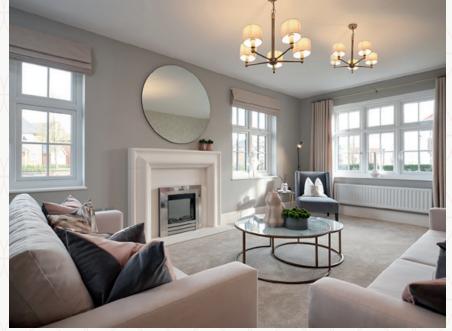

## THE SULGRAVE GROUND FLOOR

1 Lounge 21'1" x 11'8" 6.44 x 3.56 m

2 Kitchen/ 25'6" x 11'6" 7.79 x 3.52 m Dining/

Family

3 Utility 6'6" x 5'7" 1.99 x 1.75 m

4 Cloaks 6'6" x 3'3" 1.99 x1.01 m