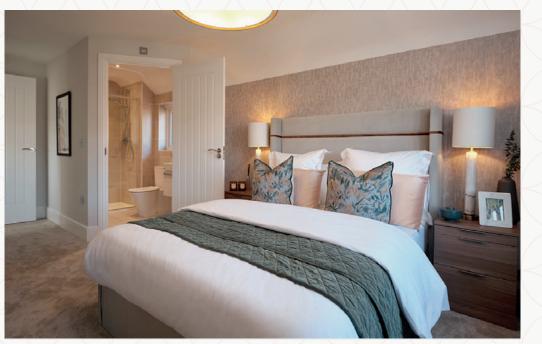

## THE SULGRAVE FIRST FLOOR

| 5 Bedroom 1 | 12'5" × 11'10" | 3.80 x 3.62 m |
|-------------|----------------|---------------|
| 6 En-suite  | 8'5" x 4'5"    | 2.58 x 1.38 m |
| 7 Bedroom 2 | 11'6" × 10'2"  | 3.56 x 3.12 m |
| 8 Bedroom 3 | 11'10" x 8'4"  | 3.62 x 2.55 m |
| 9 Bedroom 4 | 10'9" x 8'1"   | 3.30 x2.48 m  |
| 10 Bathroom | 7'3" x 6'7"    | 2.22 x 2.01 m |