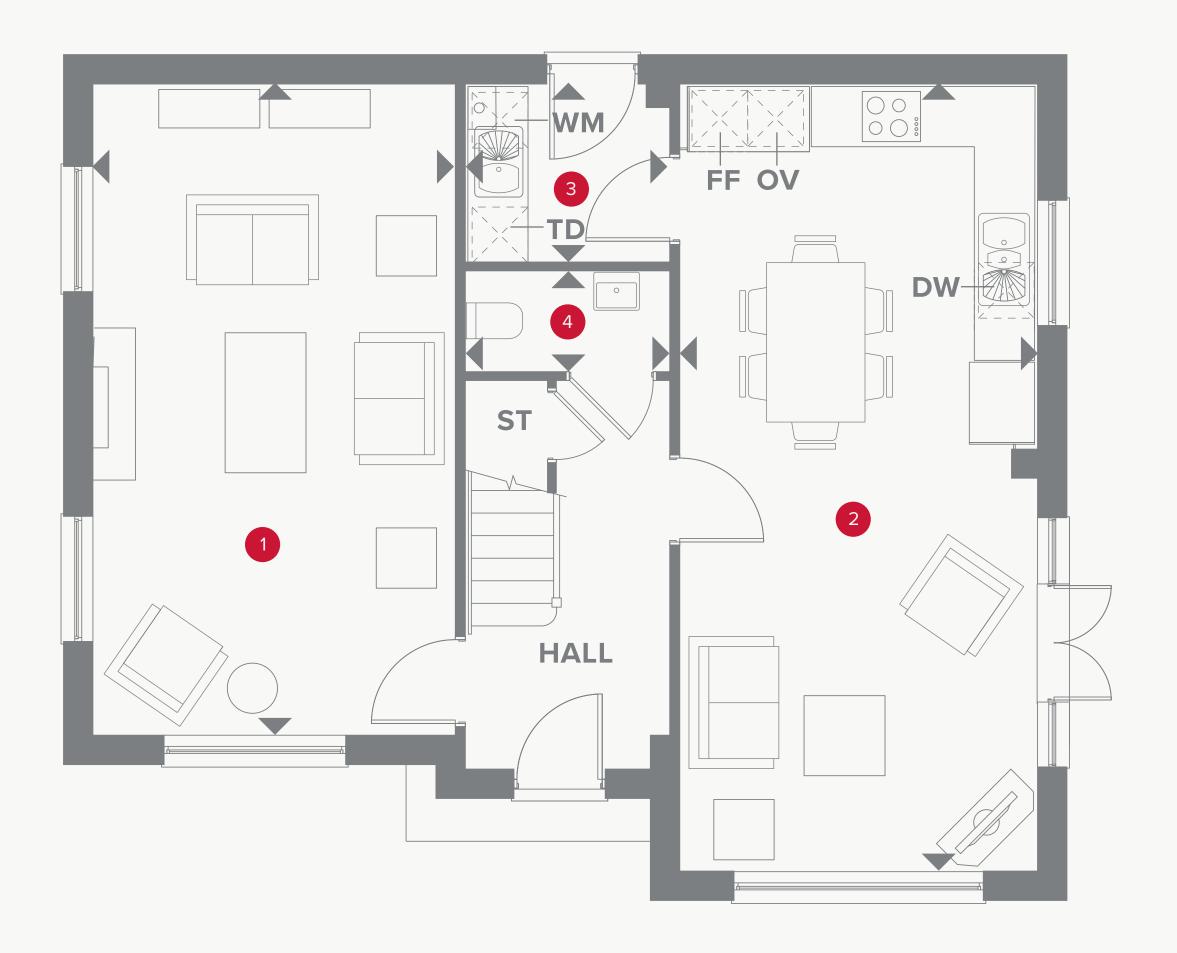

## THE SULGRAVE GROUND FLOOR

1 Lounge 21'1" x 11'8" 6.44 x 3.56 m

2 Kitchen/ 25'6" x 11'6" 7.79 x 3.52 m Dining/

Family

3 Utility 6'6" x 5'7" 1.99 x 1.75 m

4 Cloaks 6'6" x 3'3" 1.99 x1.01 m

## **KEY**

₩ Hob

**OV** Oven

**FF** Fridge/freezer

**TD** Tumble dryer space

Dimensions start

ST Storage cupboard

**WM** Washing machine space

**DW** Dishwasher space

## THE SULGRAVE FIRST FLOOR

| 5 Bedroom 1 | 12'5" × 11'10" | 3.80 x 3.62 m |
|-------------|----------------|---------------|
| 6 En-suite  | 8'5" x 4'5"    | 2.58 x 1.38 m |
| 7 Bedroom 2 | 11'6" × 10'2"  | 3.56 x 3.12 m |
| 8 Bedroom 3 | 11'10" x 8'4"  | 3.62 x 2.55 m |
| 9 Bedroom 4 | 10'9" x 8'1"   | 3.30 x2.48 m  |
| 10 Bathroom | 7'3" x 6'7"    | 2.22 x 2.01 m |

◆ Dimensions start **HW** Hot water storage

Customers should note this illustration is an example of the Sulgrave house type. All dimensions indicated are approximate and the furniture layout is for illustrative purposes only. Homes may be 'handed' (mirror image) versions of the illustrations, and may be detached, semi-detached or terraced. Materials used may differ from plot to plot including render and roof tile colours. Detailed plans and specifications are available for inspection for each plot at our Sales Centre during working hours and customers must check their individual specifications prior to making a reservation.