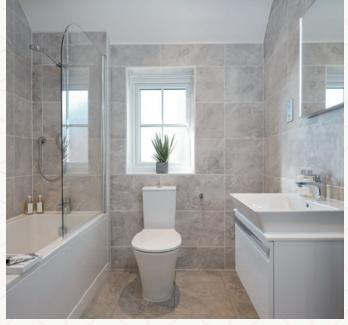

## THE SULGRAVE FIRST FLOOR

| 5 Bedroom 1 | 12'5" × 11'10" | 3.80 x 3.62 m |
|-------------|----------------|---------------|
| 6 En-suite  | 8'5" x 4'5"    | 2.58 x 1.38 m |
| 7 Bedroom 2 | 11'6" × 10'2"  | 3.56 x 3.12 m |
| 8 Bedroom 3 | 11'10" x 8'4"  | 3.62 x 2.55 m |
| 9 Bedroom 4 | 10'9" x 8'1"   | 3.30 x2.48 m  |
| 10 Bathroom | 7'3" x 6'7"    | 2.22 x 2.01 m |