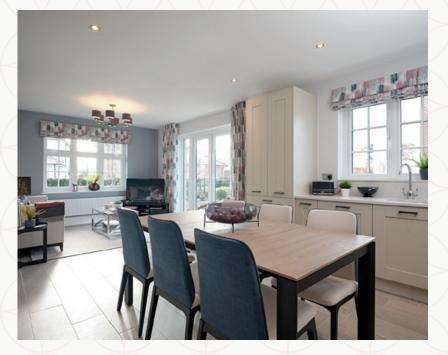

## THE SULGRAVE GROUND FLOOR

1 Lounge 21'1" x 11'8" 6.44 x 3.56 m

2 Kitchen/ 25'6" x 11'6" 7.79 x 3.52 m Dining/

Family

3 Utility 6'6" x 5'7" 1.99 x 1.75 m

4 Cloaks 6'6" x 3'3" 1.99 x1.01 m