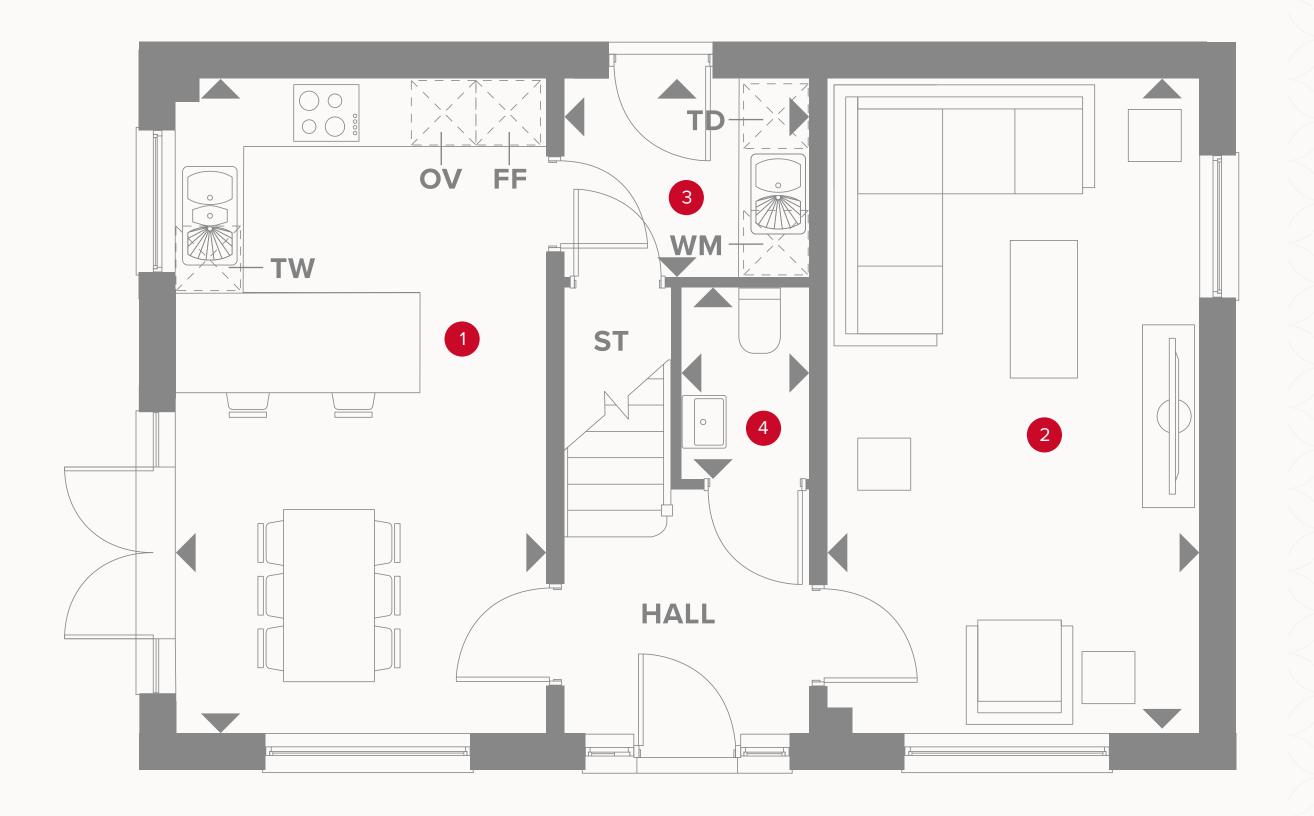

## THE ADDERBURY GROUND FLOOR

| Kitchen/Dining | 1 Kitchen/Dining | 19'0" × 10'9" | 5.81 x 3.32 m |
|----------------|------------------|---------------|---------------|
|----------------|------------------|---------------|---------------|

| 2 | Lounge  | 19'0" x 10'9" | 5.81 x 3.32 m  |
|---|---------|---------------|----------------|
|   | Louinge | 13 0 % 10 8   | 0.017 0.02 111 |

| 3 | Utility | 7'3" x 5'8" | 2.23 x 1.78 m |
|---|---------|-------------|---------------|

4 Cloaks 5'6" x 3'8" 1.72 x 1.18 m

## **KEY**

₩ Hob

**OV** Oven

FF Fridge/freezer

**TD** Tumble dryer space

◆ Dimensions start

ST Storage cupboard

**WM** Washing machine space

**DW** Dish washer space

## THE ADDERBURY FIRST FLOOR

| 5 | Bedroom 1 | 12'2" × 11'0" | 3.72 x 3.35 m |
|---|-----------|---------------|---------------|
|   |           |               |               |

| 6 En-suite 7 | "2" x 6'6" | 2.21 x 2.0 | )3 m |
|--------------|------------|------------|------|
|--------------|------------|------------|------|

7 Bedroom 2 3.33 x 3.08 m 10'9" x 10'1"

8 Bedroom 3 3.38 x 2.67 m 11'0" × 8'7"

9 Bathroom 2.25 x 2.02 m 7'3" x 6'6"

Customers should note this illustration is an example of the Henley house type. All dimensions indicated are approximate and the furniture layout is for illustrative purposes only. Homes may be 'handed' (mirror image) versions of the illustrations, and may be detached, semi-detached or terraced. Materials used may differ from plot to plot including render and roof tile colours. Detailed plans and specifications are available for inspection for each plot at our Sales Centre during working hours and customers must check their individual specifications prior to making a reservation.