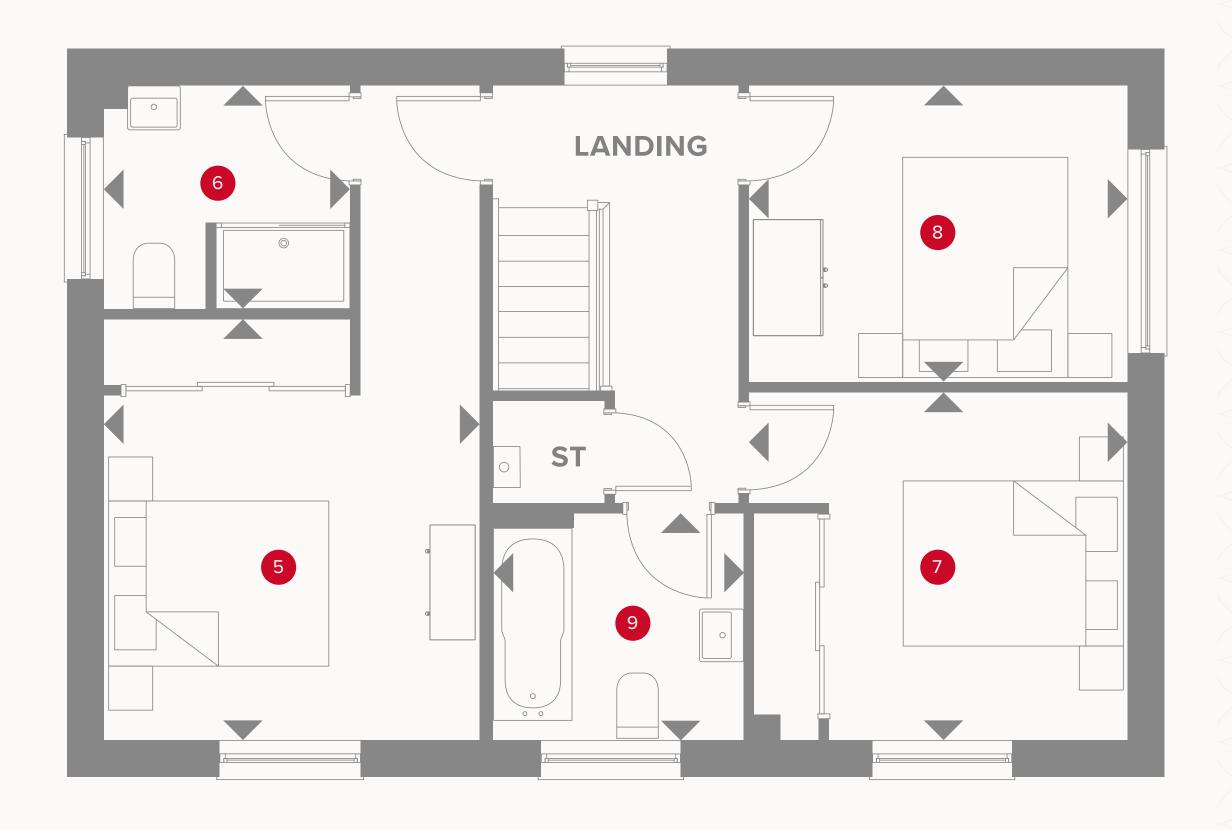

## THE ADDERBURY FIRST FLOOR

| 5 | Bedroom 1 | 12'2" × 11'0" | 3.72 x 3.35 m |
|---|-----------|---------------|---------------|
|   |           |               |               |

| 6 En-suite 7 | "2" x 6'6" | 2.21 x 2.0 | )3 m |
|--------------|------------|------------|------|
|--------------|------------|------------|------|