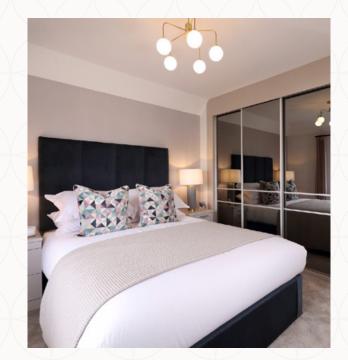

7 Bedroom 2 3.33 x 3.08 m 10'9" x 10'1"

8 Bedroom 3 3.38 x 2.67 m 11'0" × 8'7"

9 Bathroom 2.25 x 2.02 m 7'3" x 6'6"

Customers should note this illustration is an example of the Henley house type. All dimensions indicated are approximate and the furniture layout is for illustrative purposes only. Homes may be 'handed' (mirror image) versions of the illustrations, and may be detached, semi-detached or terraced. Materials used may differ from plot to plot including render and roof tile colours. Detailed plans and specifications are available for inspection for each plot at our Sales Centre during working hours and customers must check their individual specifications prior to making a reservation.