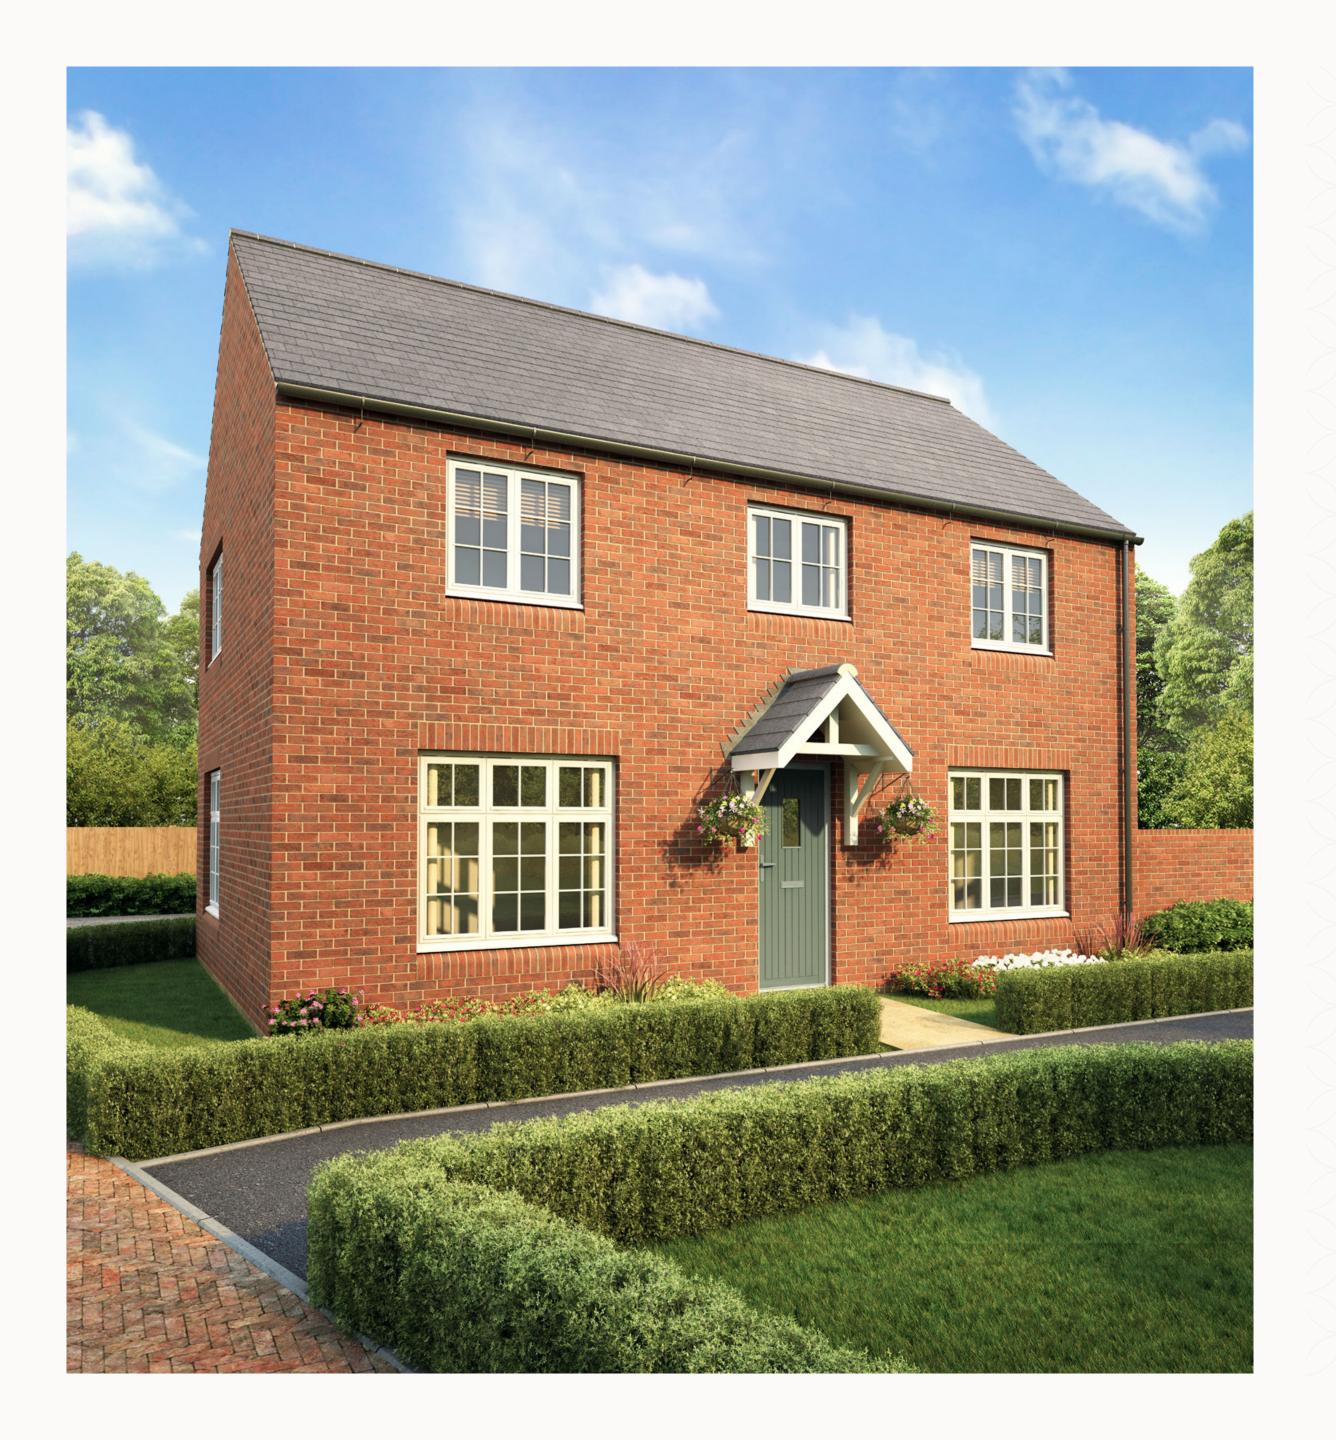

## THE ADDERBURY

THREE BEDROOM HOME





## THE ADDERBURY GROUND FLOOR

| Kitchen/Dining | 1 Kitchen/Dining | 19'0" × 10'9" | 5.81 x 3.32 m |
|----------------|------------------|---------------|---------------|
|----------------|------------------|---------------|---------------|

| 2 | Lounge  | 19'0" x 10'9" | 5.81 x 3.32 m  |
|---|---------|---------------|----------------|
|   | Louinge | 13 0 % 10 8   | 0.017 0.02 111 |

| 3 | Utility | 7'3" x 5'8" | 2.23 x 1.78 m |
|---|---------|-------------|---------------|

4 Cloaks 5'6" x 3'8" 1.72 x 1.18 m





## **KEY**

₩ Hob

**OV** Oven

FF Fridge/freezer

**TD** Tumble dryer space

◆ Dimensions start

ST Storage cupboard

**WM** Washing machine space

**DW** Dish washer space



## THE ADDERBURY FIRST FLOOR

| 5 | Bedroom 1 | 12'2"