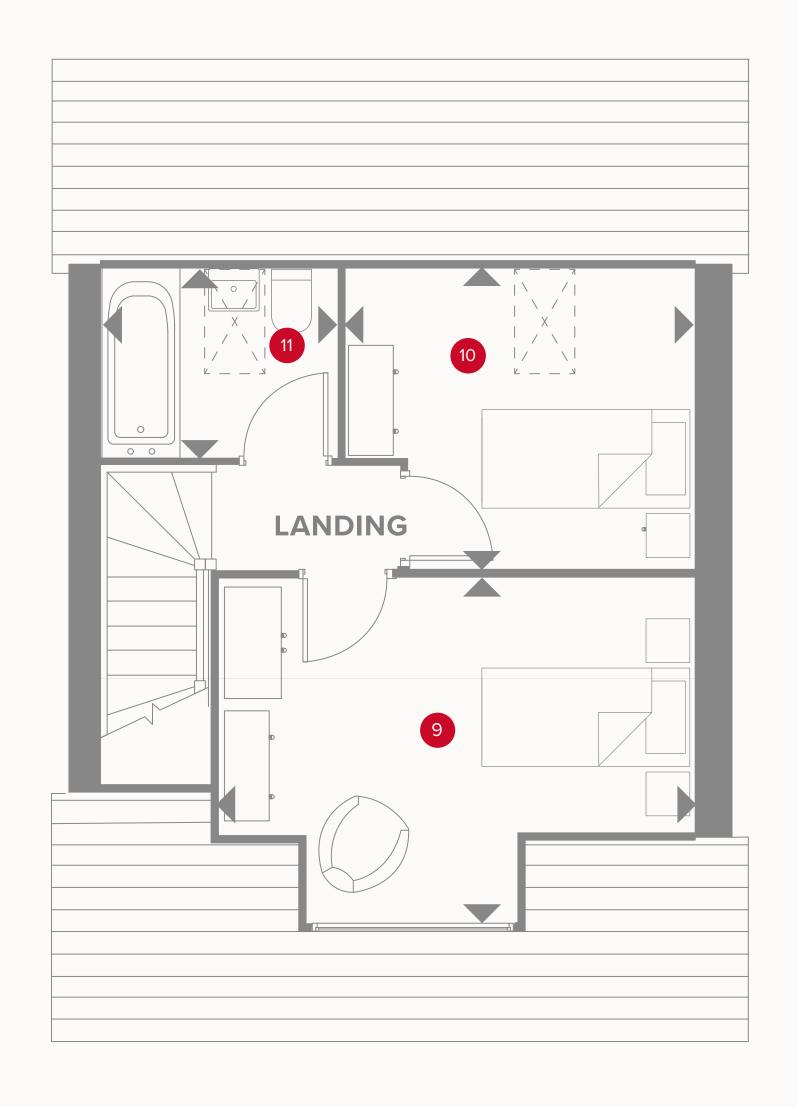

### THE LITTLETON SECOND FLOOR

9 Bedroom 3 14'3" x 10'10" 4.38 x 3.08 m

10'3" x 9'9" 3.16 x 3.04 m

11 Bathroom 2 7'1" x 6'7" 2.18 x 2.04 m

Dimensions start

**ST** Storage cupboard

Customers should note this illustration is an example of the Henley house type. All dimensions indicated are approximate and the furniture layout is for illustrative purposes only. Homes may be 'handed' (mirror image) versions of the illustrations, and may be detached, semi-detached or terraced. Materials used may differ from plot to plot including render and roof tile colours. Detailed plans and specifications are available for inspection for each plot at our Sales Centre during working hours and customers must check their individual specifications prior to making a reservation.