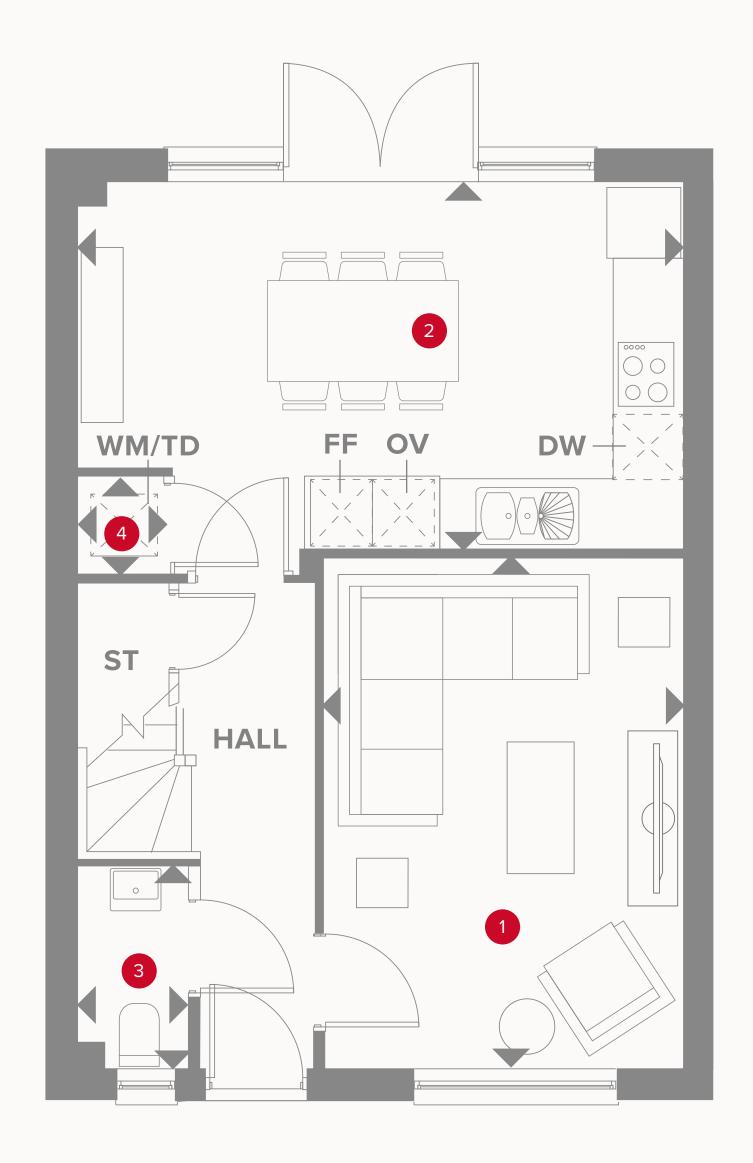

## THE LITTLETON GROUND FLOOR

| 1 | Lounge | 15'0" × 10'7" | 4.60 x 3.26 m |
|---|--------|---------------|---------------|
|   |        |               |               |

| 2 | Kitchen/ | 18'0" × 11'0" | 5.48 x | 3.36 m |
|---|----------|---------------|--------|--------|
|   | Dining   |               |        |        |

|   | Laundry  | 2'9" x 2'55" | 0.89 x 0.78 m   |
|---|----------|--------------|-----------------|
| 4 | Lauriury | 2 9 X Z 33   | 0.09 X 0.70 III |

### **KEY**

**OV** Oven

**FF** Fridge/freezer

**DW** Dishwasher space

◆ Dimensions start

ST Storage cupboard

**WM** Washing machine space

**TD** Tumble dryer space