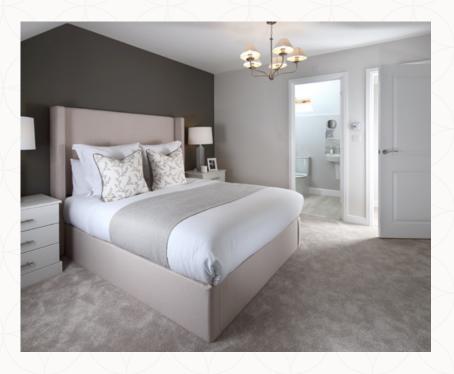

### THE LITTLETON FIRST FLOOR

5 Bedroom 1 15'3" x 10'9" 4.69 x 3.33 m

6 En-suite 9'7" x 6'8" 2.97 x 2.08 m

7 Bedroom 2 10'8" x 9'8" 3.31 x 3.00 m

8 Bathroom 1 7'9" x 5'5" 2.41 x 1.70 m