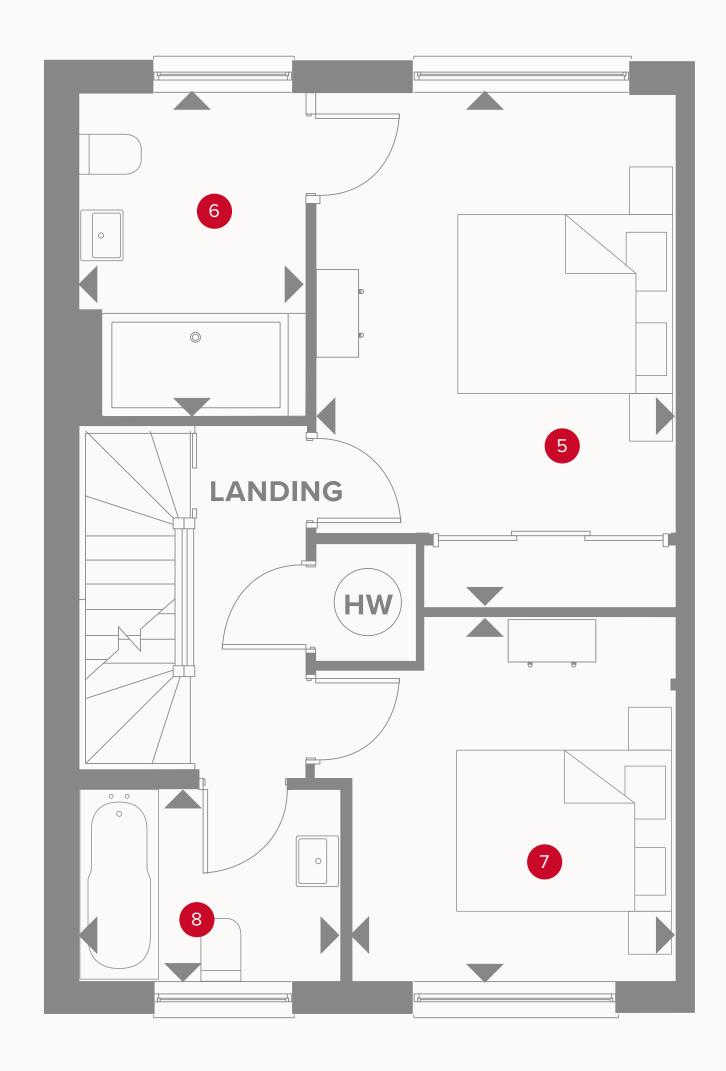

### THE LITTLETON FIRST FLOOR

5 Bedroom 1 15'3" x 10'9" 4.69 x 3.33 m

6 En-suite 9'7" x 6'8" 2.97 x 2.08 m

7 Bedroom 2 10'8" x 9'8" 3.31 x 3.00 m

8 Bathroom 1 7'9" x 5'5" 2.41 x 1.70 m

### **KEY**

Dimensions startHW Hot water storage

### THE LITTLETON SECOND FLOOR

9 Bedroom 3 14'3" x 10'10" 4.38 x 3.08 m

10'3" x 9'9" 3.16 x 3.04 m

11 Bathroom 2 7'1" x 6'7" 2.18 x 2.04 m

Dimensions start

**ST** Storage cupboard

Customers should note this illustration is an example of the Henley house type. All dimensions indicated are approximate and the furniture layout is for illustrative purposes only. Homes may be 'handed' (mirror image) versions of the illustrations, and may be detached, semi-detached or terraced. Materials used may differ from plot to plot including render and roof tile colours. Detailed plans and specifications are available for inspection for each plot at our Sales Centre during working hours and customers must check their individual specifications prior to making a reservation.