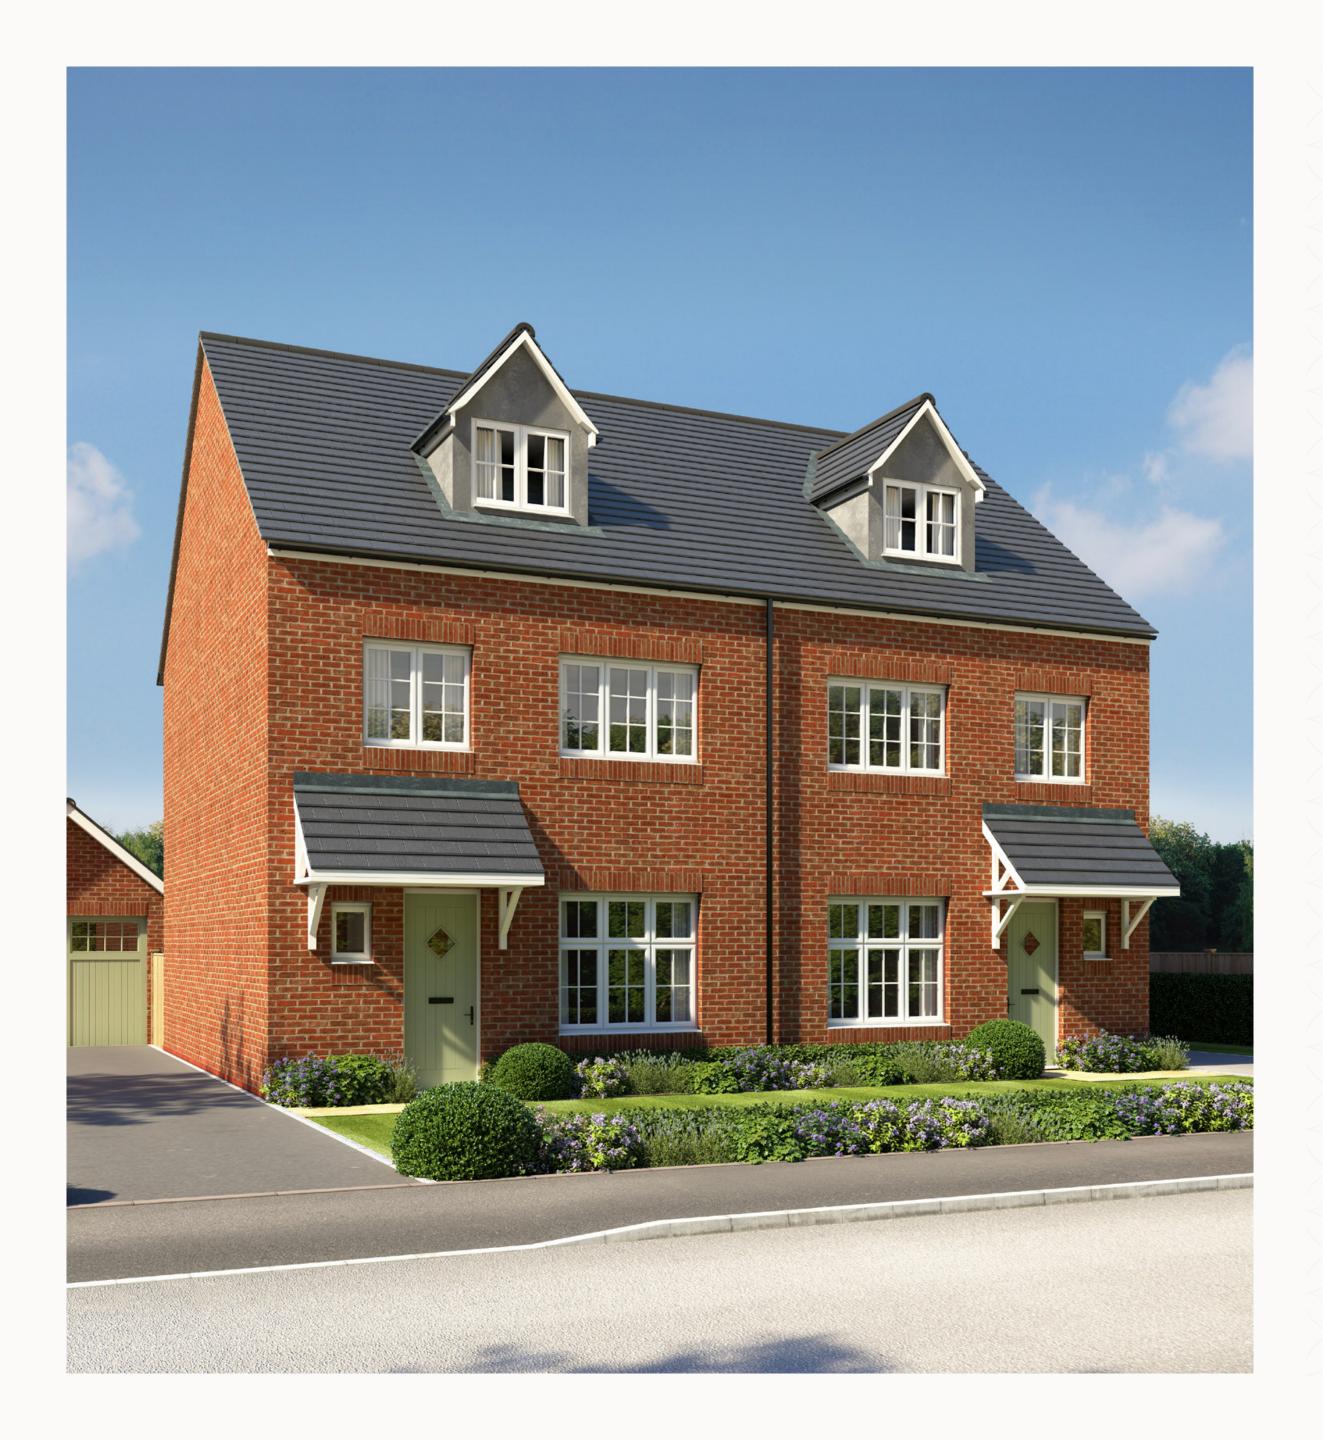

# LITTLETON

FOUR BEDROOM HOME





## THE LITTLETON GROUND FLOOR

| 1 | Lounge | 15'0" × 10'7" | 4.60 x 3.26 m |
|---|--------|---------------|---------------|
|   |        |               |               |

| 2 | Kitchen/ | 18'0" × 11'0" | 5.48 x | 3.36 m |
|---|----------|---------------|--------|--------|
|   | Dining   |               |        |        |

|   | Laundry  | 2'9" x 2'55" | 0.89 x 0.78 m   |
|---|----------|--------------|-----------------|
| 4 | Lauriury | 2 9 X Z 33   | 0.09 X 0.70 III |





### **KEY**

**OV** Oven

**FF** Fridge/freezer

**DW** Dishwasher space

◆ Dimensions start

ST Storage cupboard

**WM** Washing machine space

**TD** Tumble dryer space



### THE LITTLETON FIRST FLOOR

5 Bedroom 1 15'3" x 10'9" 4.69 x 3.33 m

6 En-suite 9'7" x 6'8" 2.97 x 2.