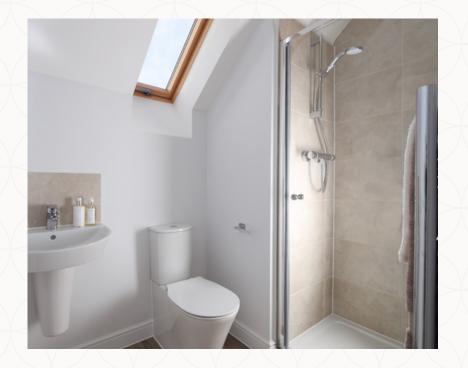

---------|--------|--------|
|   | Dining   |               |        |        |

|   | Laundry  | 2'9" x 2'55" | 0.89 x 0.78 m   |
|---|----------|--------------|-----------------|
| 4 | Lauriury | 2 9 X Z 33   | 0.09 X 0.70 III |





### **KEY**

**OV** Oven

**FF** Fridge/freezer

**DW** Dishwasher space

◆ Dimensions start

ST Storage cupboard

**WM** Washing machine space

**TD** Tumble dryer space



### THE LITTLETON FIRST FLOOR

5 Bedroom 1 15'3" x 10'9" 4.69 x 3.33 m

6 En-suite 9'7" x 6'8" 2.97 x 2.08 m

7 Bedroom 2 10'8" x 9'8" 3.31 x 3.00 m

8 Bathroom 1 7'9" x 5'5" 2.41 x 1.70 m





### **KEY**

Dimensions startHW Hot water storage



### THE LITTLETON SECOND FLOOR

9 Bedroom 3 14'3" x 10'10" 4.38 x 3.08 m

10'3" x 9'9" 3.16 x 3.04 m

11 Bathroom 2 7'1" x 6'7" 2.18 x 2.04 m







Dimensions start

**ST** Storage cupboard



Customers should note this illustration is an example of the Henley house type. All dimensions indicated are approximate and the furniture layout is for illustrative purposes only. Homes may be 'handed' (mirror image) versions of the illustrations, and may be detached, semi-detached or terraced. Materials used may differ from plot to plot including render and roof tile colours. Detailed plans and specifications are available for inspection for each plot at our Sales Centre during working hours and customers must check their individual specifications prior to making a reservation.