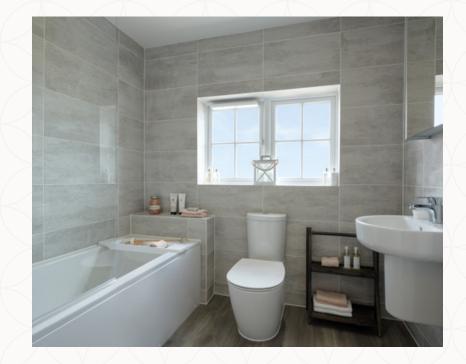

### THE LITTLETON FIRST FLOOR

5 Bedroom 1 15'3" x 10'9" 4.69 x 3.33 m

6 En-suite 9'7" x 6'8" 2.97 x 2.08 m

7 Bedroom 2 10'8" x 9'8" 3.31 x 3.00 m

8 Bathroom 1 7'9" x 5'5" 2.41 x 1.70 m