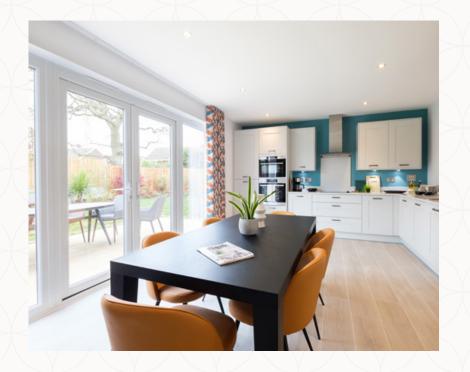

## THE LITTLETON GROUND FLOOR

| 1 | Lounge | 15'0" × 10'7" | 4.60 x 3.26 m |
|---|--------|---------------|---------------|
|   |        |               |               |

| 2 | Kitchen/ | 18'0" × 11'0" | 5.48 x | 3.36 m |
|---|----------|---------------|--------|--------|
|   | Dining   |               |        |        |