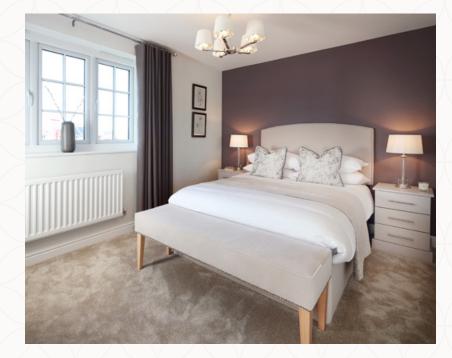

### THE LITTLETON FIRST FLOOR

5 Bedroom 1 15'3" x 10'9" 4.69 x 3.33 m

6 En-suite 9'7" x 6'8" 2.97 x 2.08 m

7 Bedroom 2 10'8" x 9'8" 3.31 x 3.00 m

8 Bathroom 1 7'9" x 5'5" 2.41 x 1.70 m