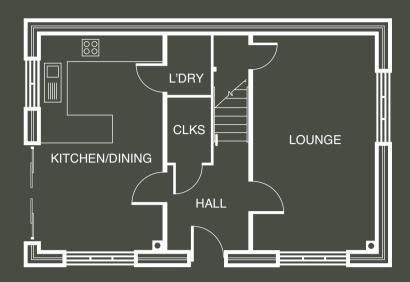

## GROUND FLOOR

| LOUNGE         | 18'11" X 10'9"* | 5.77 X 3.29M* |
|----------------|-----------------|---------------|
| KITCHEN/DINING | 18'11" X 10'11" | 5.77 X 3.33M  |
| CLOAKS         | 5'7" X 3'8"     | 1.71 X 1.12M  |
| LAUNDRY        | 5'1" X 3'8"     | 1.57 X 1.12M  |