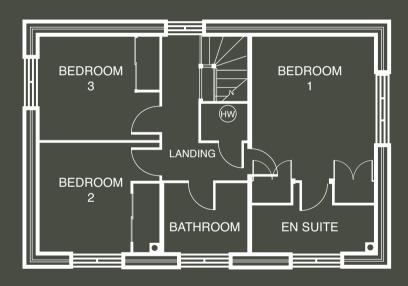

## FIRST FLOOR

| BEDROOM 1 | 13'9"* X 10'11"* | 4.25* X 3.32M* |
|-----------|------------------|----------------|
| EN SUITE  | 10′11"* X 6′7"*  | 3.32* X 2.05M* |
| BEDROOM 2 | 10'9" X 9'5"     | 3.28 X 2.87M   |
| BEDROOM 3 | 10'9"* X 9'2"    | 3.28* X 2.81M  |
| BATHROOM  | 7'3" X 5'11"*    | 2.23 X 1.80M*  |