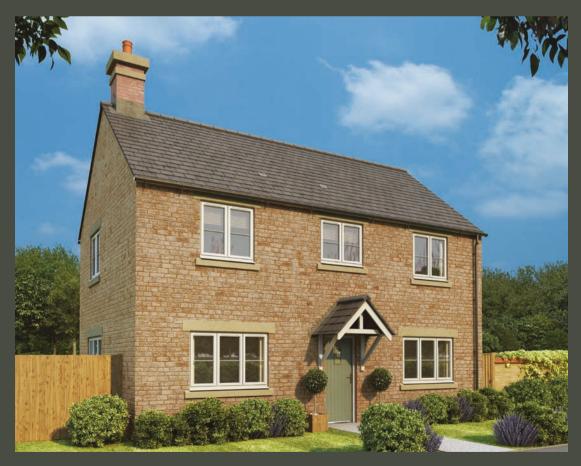

## Cypress

## THREE BEDROOM HOME | 1137 SQ FT

Available in Leicester Weathered Red Brick, Arden Red Brick, Natural Buff Stone & Natural Ironstone

Plot No. 4, 13, 35, 38, 44, 47, 56, 79

This is an excellent home of quality and character, built with pride to offer a solid foundation for family life.

The Cypress's design captures the essence of traditional house building.