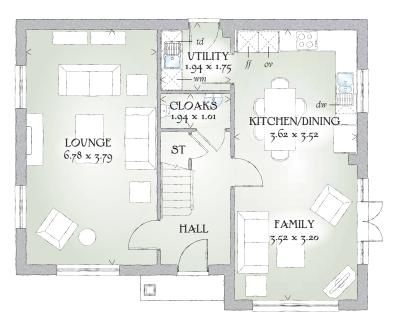

## GROUND FLOOR

| Lounge             | 22'3" x 12'5"  | 6.78 x 3.79 m |
|--------------------|----------------|---------------|
| Kitchen/<br>Dining | 11'10" x 11'7" | 3.62 x 3.52 m |
| Family             | 11'7" x 10'6"  | 3.52 x 3.20 m |
| Utility            | 6'4" x 5'9"    | 1.94 x 1.75 m |
| Cloaks             | 6'4" x 3'4"    | 1.94 x 1.01 m |

KEY  $\stackrel{\bigcirc \odot}{\otimes}$  Hob or Oven # Fridge/freezer wm Washing machine space dw Dishwasher space td Tumble dryer space  $\stackrel{\longleftarrow}{w}$  Hot water cylinder ST Cupboard

< Denotes where dimensions are taken from. All wardrobes are subject to site specification. Please see Sales Consultant for further details.