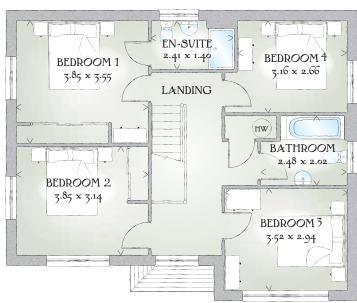

## FIRST FLOOR

| Bedroom 1 | 12'8" x 11'8" | 3.85 x 3.55 m |
|-----------|---------------|---------------|
| En-Suite  | 7'11" x 4'7"  | 2.41 x 1.40 n |
| Bedroom 2 | 12'8" x 10'4" | 3.85 x 3.14 n |
| Bedroom 3 | 11'7" x 9'8"  | 3.52 x 2.94 n |
| Bedroom 4 | 10'4" x 8'9"  | 3.16 x 2.66 n |
| Bathroom  | 8'2" x 6'8"   | 2.48 x 2.02 m |

< Denotes where dimensions are taken from. All wardrobes are subject to site specification. Please see Sales Consultant for further details.