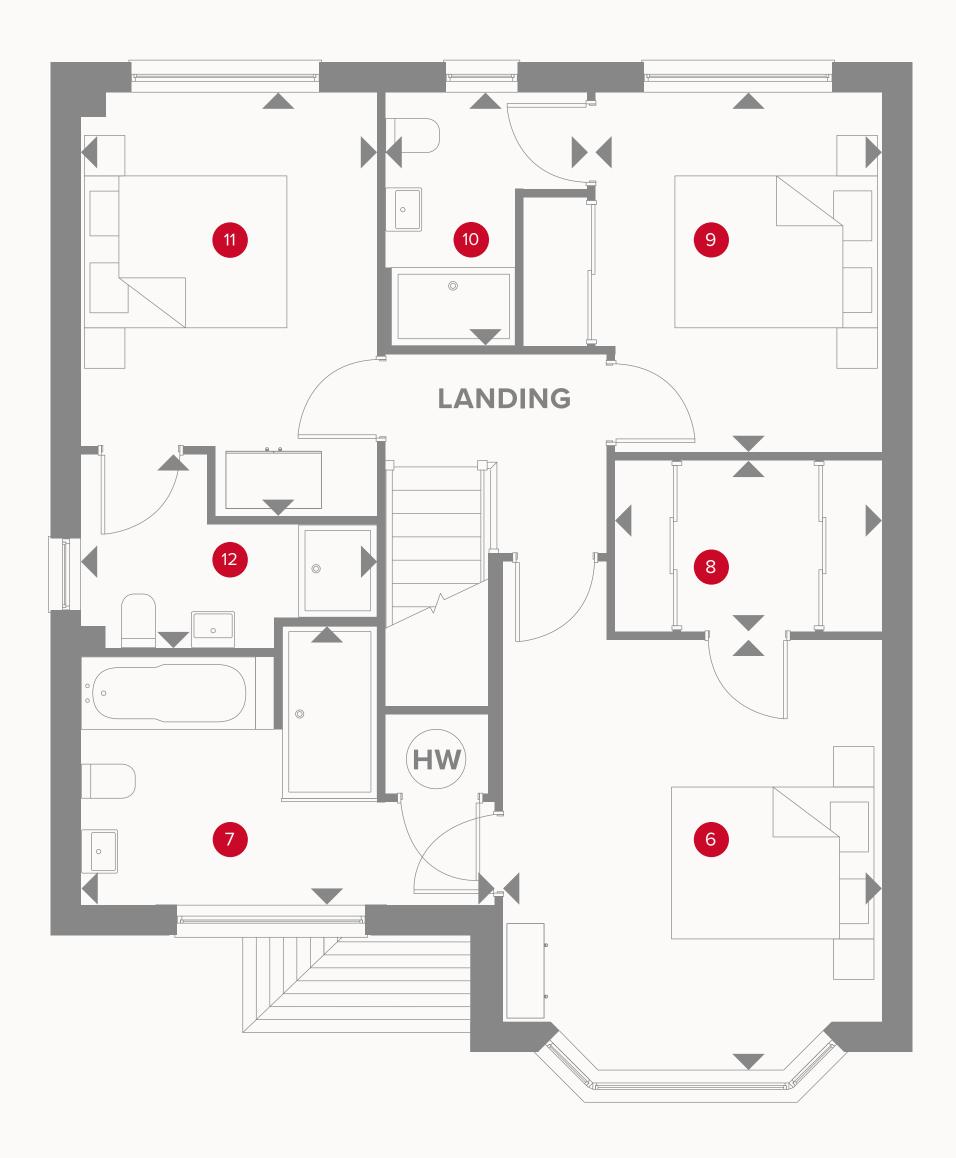

## THE LEAMINGTON LIFESTYLE **FIRST FLOOR**

| 6  | Bedroom 1  | 13'6" × 11'11" | 4.12 x 3.63 m |
|----|------------|----------------|---------------|
| 7  | En-suite 1 | 9'3" x 7'9"    | 2.83 x 2.37 m |
| 8  | Wardrobe   | 8'4" x 5'5"    | 2.54 x 1.65 m |
| 9  | Bedroom 2  | 11'3" × 11'2"  | 3.44 x 3.41 m |
| 10 | En-suite 2 | 7'11" × 6'2"   | 2.41 x 1.93 m |
| 11 | Bedroom 3  | 13'4" × 9'3"   | 4.06 x 2.83 m |
| 12 | En-suite 3 | 9'3" × 6'1"    | 2.83 x 1.85 m |

#### KEY

Dimensions startHW Hot water storage

Customers should note this illustration is an example of the Henley house type. All dimensions indicated are approximate and the furniture layout is for illustrative purposes only. Homes may be 'handed' (mirror image) versions of the illustrations, and may be detached, semi-detached or terraced. Materials used may differ from plot to plot including render and roof tile colours. Detailed plans and specifications are available for inspection for each plot at our Sales Centre during working hours and customers must check their individual specifications prior to making a reservation.