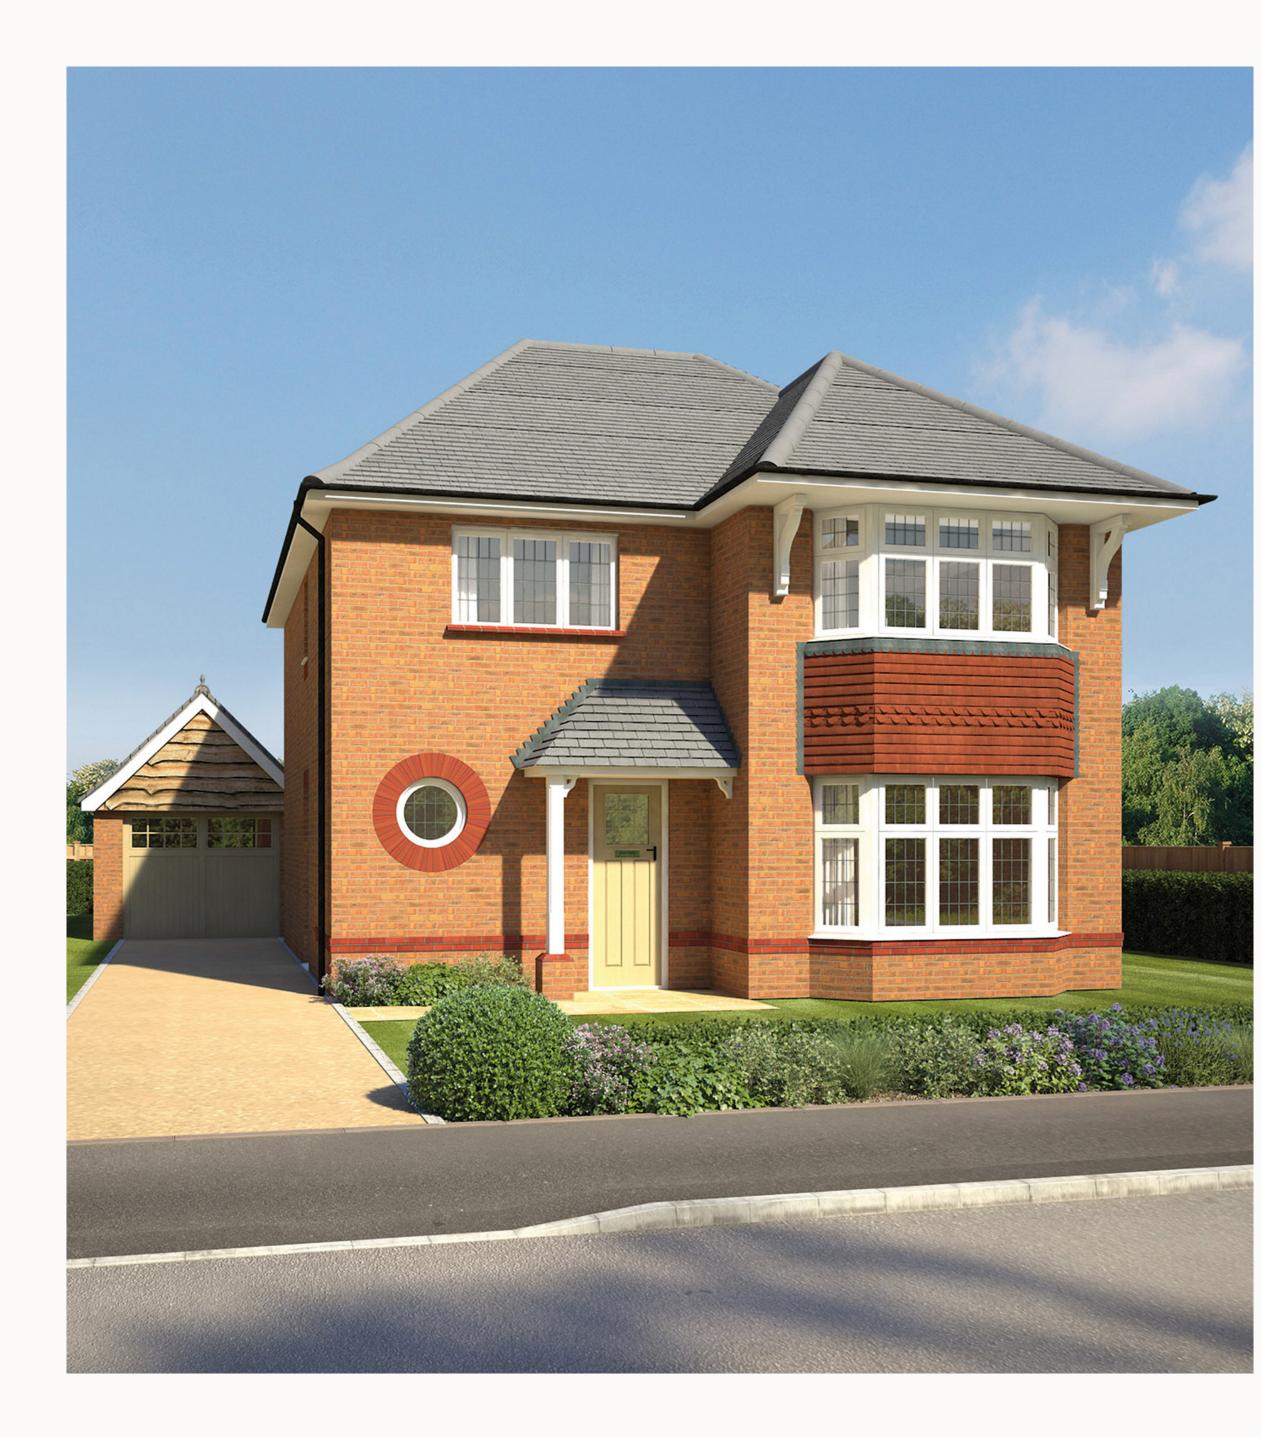

# THE LEAMINGTON LIFESTYLE

### THREE BEDROOM HOME







## THE LEAMINGTON LIFESTYLE GROUND FLOOR

| 1 Lounge             | 17'9" × 11'11" | 5.42 x 3.63 m |
|----------------------|----------------|---------------|
| 2 Kitchen/<br>Dining | 12'8" x 12'6"  | 3.87 x 3.82 m |
| <sup>3</sup> Family  | 12'6" × 12'6"  | 3.82 x 3.81 m |
| 4 Utility            | 5'11" × 5'11"  | 1.81 x 1.80 m |
| 5 Cloaks             | 6'6" × 5'11"   | 1.99 x 1.80 m |





#### KEY

| 00 | Hob            |
|----|----------------|
| ον | Oven           |
| FF | Fridge/freezer |

**TD** Tumble dryer space

- Dimensions start
- **ST** Storage cupboard
- **WM** Washing machine space
- **DW** Dish washer space





## THE LEAMINGTON LIFESTYLE **FIRST FLOOR**

| 6  | Bedroom 1  | 13'6" × 11'11" | 4.12 x 3.63 m |
|--