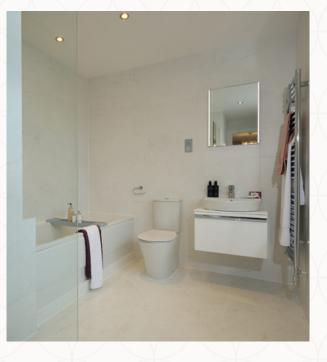

## THE LEAMINGTON LIFESTYLE **FIRST FLOOR**

| 6  | Bedroom 1  | 13'6" × 11'11" | 4.12 x 3.63 m |
|----|------------|----------------|---------------|
| 7  | En-suite 1 | 9'3" x 7'9"    | 2.83 x 2.37 m |
| 8  | Wardrobe   | 8'4" x 5'5"    | 2.54 x 1.65 m |
| 9  | Bedroom 2  | 11'3" × 11'2"  | 3.44 x 3.41 m |
| 10 | En-suite 2 | 7'11" × 6'2"   | 2.41 x 1.93 m |
| 11 | Bedroom 3  | 13'4" × 9'3"   | 4.06 x 2.83 m |
| 12 | En-suite 3 | 9'3" × 6'1"    | 2.83 x 1.85 m |

#### KEY

Dimensions startHW Hot water storage

Customers should note this illustration is an example of the Henley house type. All dimensions indicated are approximate and the furniture layout is for illustrative purposes only. Homes may be 'handed' (mirror image) versions of the illustrations, and may be detached, semi-detached or terraced. Materials used may differ from plot to plot including render and roof tile colours. Detailed plans and specifications are available for inspection for each plot at our Sales Centre during working hours and customers must check their individual specifications prior to making a reservation.