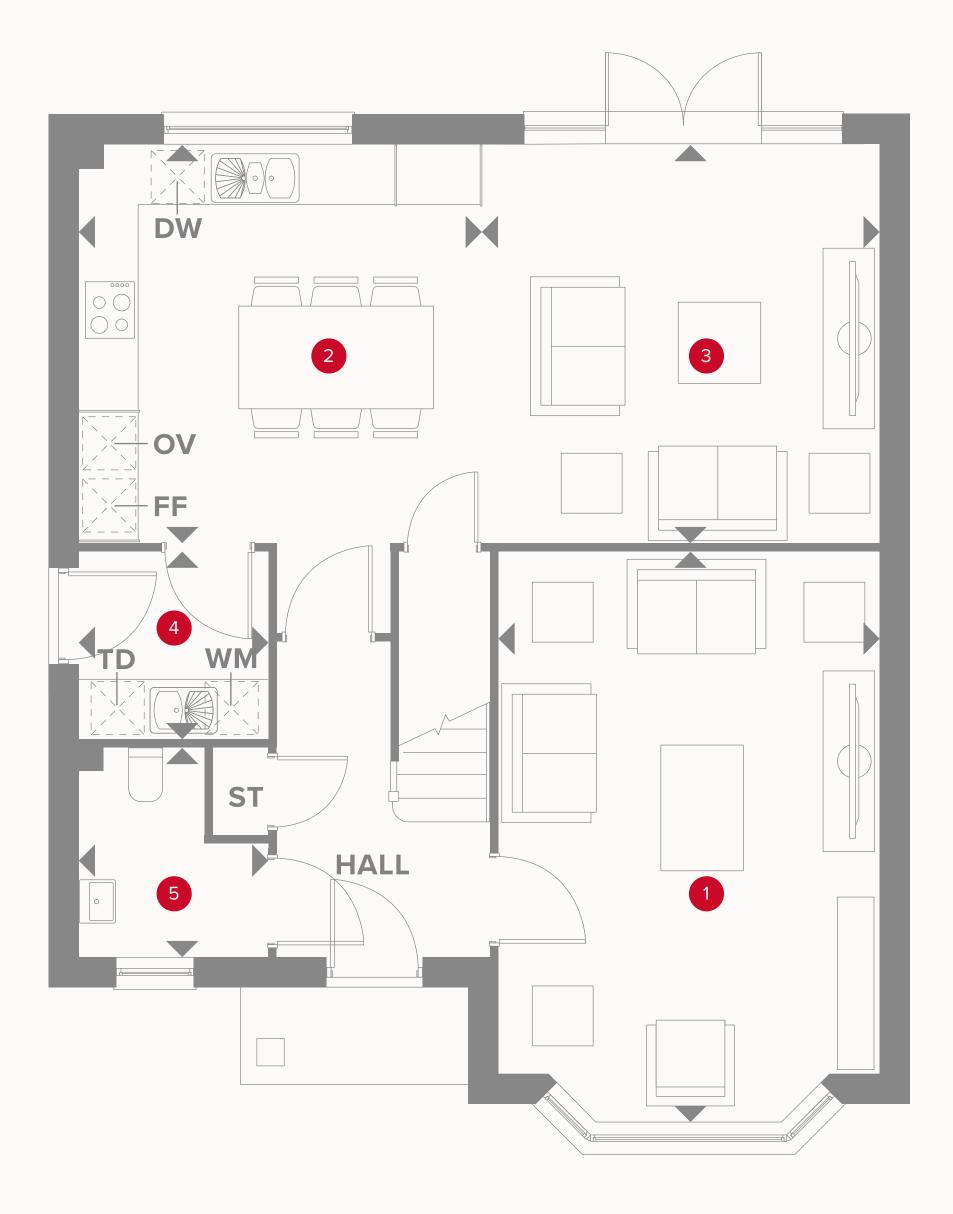

## THE LEAMINGTON LIFESTYLE GROUND FLOOR

| 1 Lounge             | 17'9" × 11'11" | 5.42 x 3.63 m |
|----------------------|----------------|---------------|
| 2 Kitchen/<br>Dining | 12'8" x 12'6"  | 3.87 x 3.82 m |
| <sup>3</sup> Family  | 12'6" × 12'6"  | 3.82 x 3.81 m |
| 4 Utility            | 5'11" × 5'11"  | 1.81 x 1.80 m |
| 5 Cloaks             | 6'6" × 5'11"   | 1.99 x 1.80 m |

#### KEY

| 00 | Hob            |
|----|----------------|
| ον | Oven           |
| FF | Fridge/freezer |

**TD** Tumble dryer space

- Dimensions start
- **ST** Storage cupboard
- **WM** Washing machine space
- **DW** Dish washer space

## THE LEAMINGTON LIFESTYLE **FIRST FLOOR**

| 6  | Bedroom 1  | 13'6" × 11'11" | 4.12 x 3.63 m |
|----|------------|----------------|---------------|
| 7  | En-suite 1 | 9'3" x 7'9"    | 2.83 x 2.37 m |
| 8  | Wardrobe   | 8'4" x 5'5"    | 2.54 x 1.65 m |
| 9  | Bedroom 2  | 11'3" × 11'2"  | 3.44 x 3.41 m |
| 10 | En-suite 2 | 7'11" × 6'2"   | 2.41 x 1.93 m |
| 11 | Bedroom 3  | 13'4" × 9'3"   | 4.06 x 2.83 m |
| 12 | En-suite 3 | 9'3" × 6'1"    | 2.83 x 1.85 m |

#### KEY

Dimensions startHW Hot water storage

Customers should note this illustration is an example of the Henley house type. All dimensions indicated are approximate and the furniture layout is for illustrative purposes only. Homes may be 'handed' (mirror image) versions of the illustrations, and may be detached, semi-detached or terraced. Materials used may differ from plot to plot including render and roof tile colours. Detailed plans and specifications are available for inspection for each plot at our Sales Centre during working hours and customers must check their individual specifications prior to making a reservation.