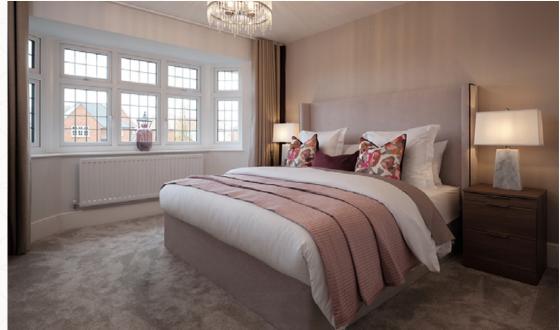

## THE LEAMINGTON LIFESTYLE **FIRST FLOOR**

| 6  | Bedroom 1  | 13'6" × 11'11" | 4.12 x 3.63 m |
|----|------------|----------------|---------------|
| 7  | En-suite 1 | 9'3" x 7'9"    | 2.83 x 2.37 m |
| 8  | Wardrobe   | 8'4" x 5'5"    | 2.54 x 1.65 m |
| 9  | Bedroom 2  | 11'3" × 11'2"  | 3.44 x 3.41 m |
| 10 | En-suite 2 | 7'11" × 6'2"   | 2.41 x 1.93 m |
| 11 | Bedroom 3  | 13'4" × 9'3"   | 4.06 x 2.83 m |
| 12 | En-suite 3 | 9'3" × 6'1"    | 2.83 x 1.85 m |

#### KEY

Dimensions startHW Hot water storage

Customers should note this illustration is an example of the Henley house type. All dimensions indicated are approximate and the furniture layout is for illustrative purposes only. Homes may be 'handed' (mirror image) versions of the illustrations, and may be detached, semi-detached or terraced. Materials used may differ from plot to plot including render and roof tile colours. Detailed plans and specifications are available for inspection for each plot at our Sales Centre during working hours and customers must check their individual specifications prior to making a reservation.