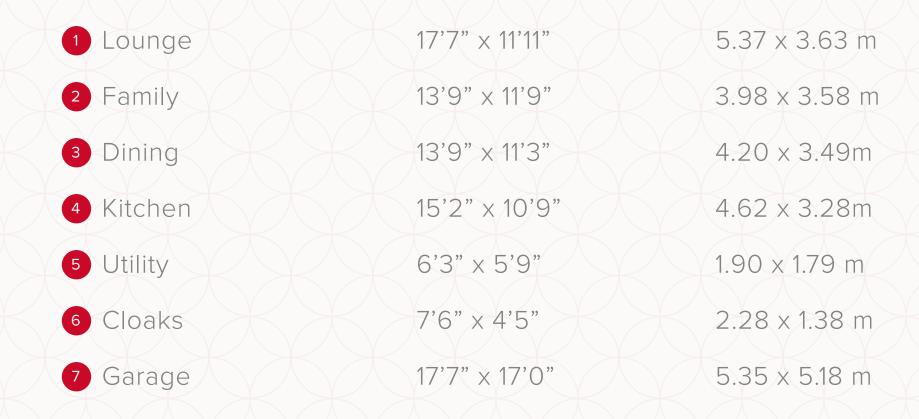

## THE HENLEY GROUND FLOOR

## KEY

Hob

OV Oven

FF Fridge/freezer

**TD** Tumble dryer space

Dimensions start

- ST Storage cupboard
- **WM** Washing machine space

**DW** Dish washer space