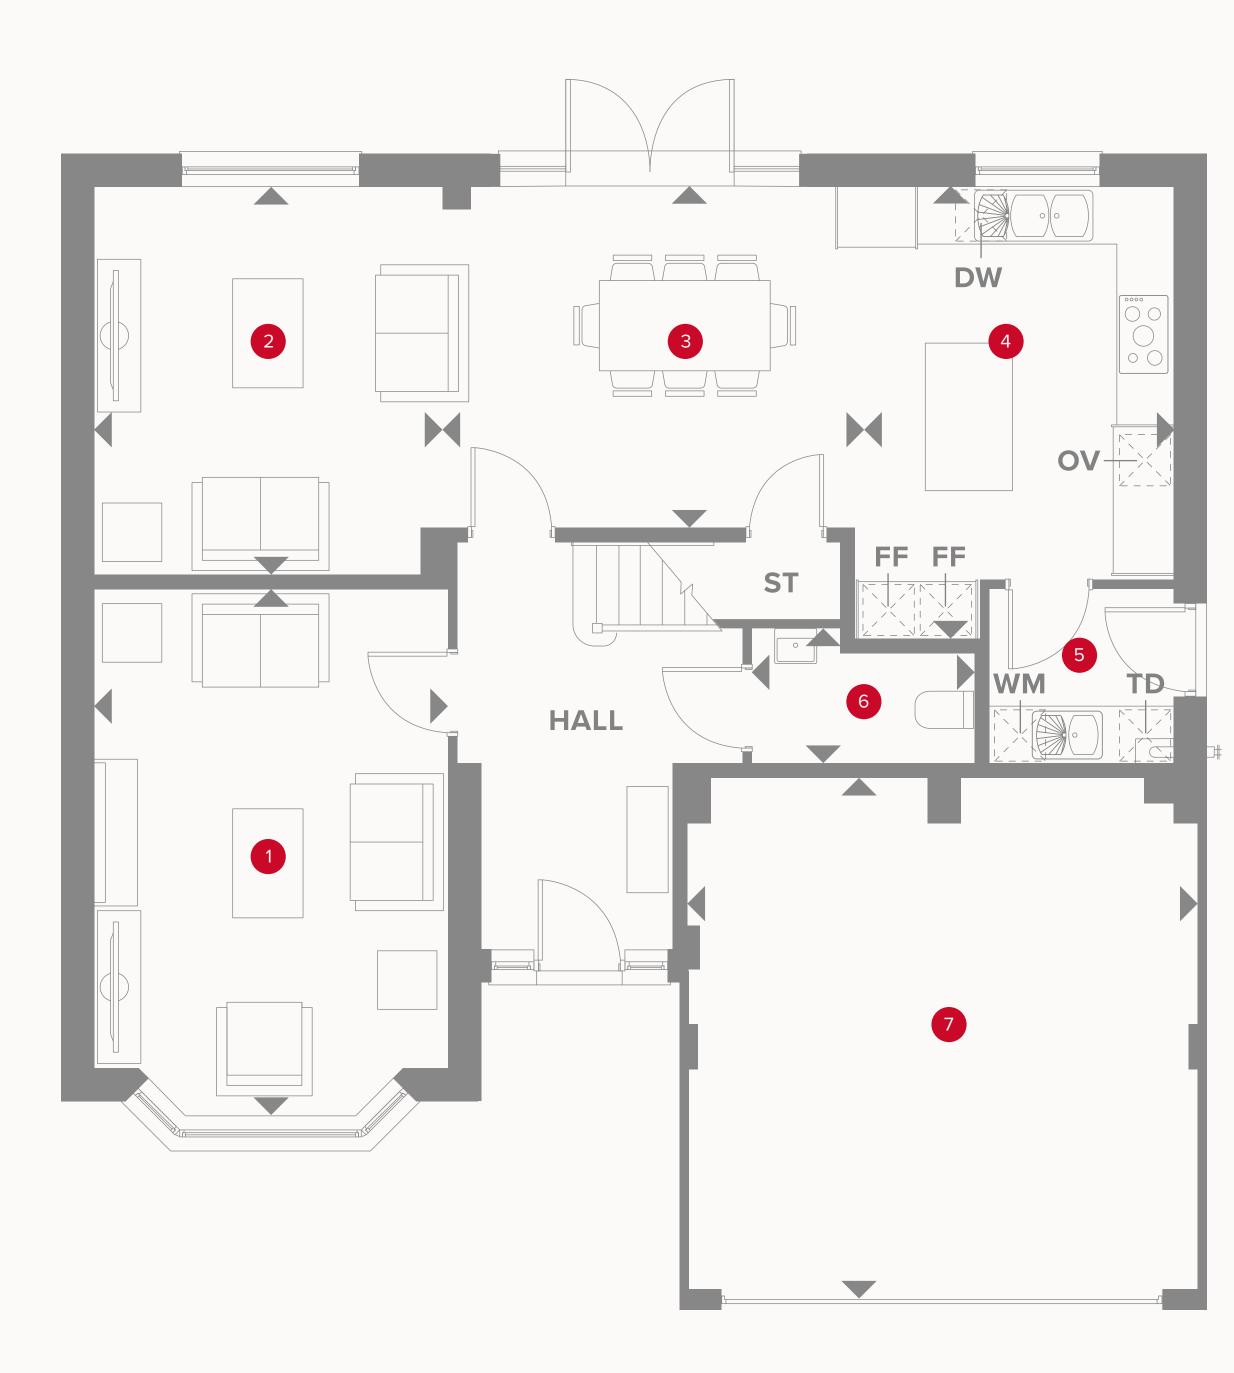

## THE HENLEY GROUND FLOOR

## KEY

Hob

OV Oven

FF Fridge/freezer

**TD** Tumble dryer space

Dimensions start

- ST Storage cupboard
- **WM** Washing machine space

**DW** Dish washer space