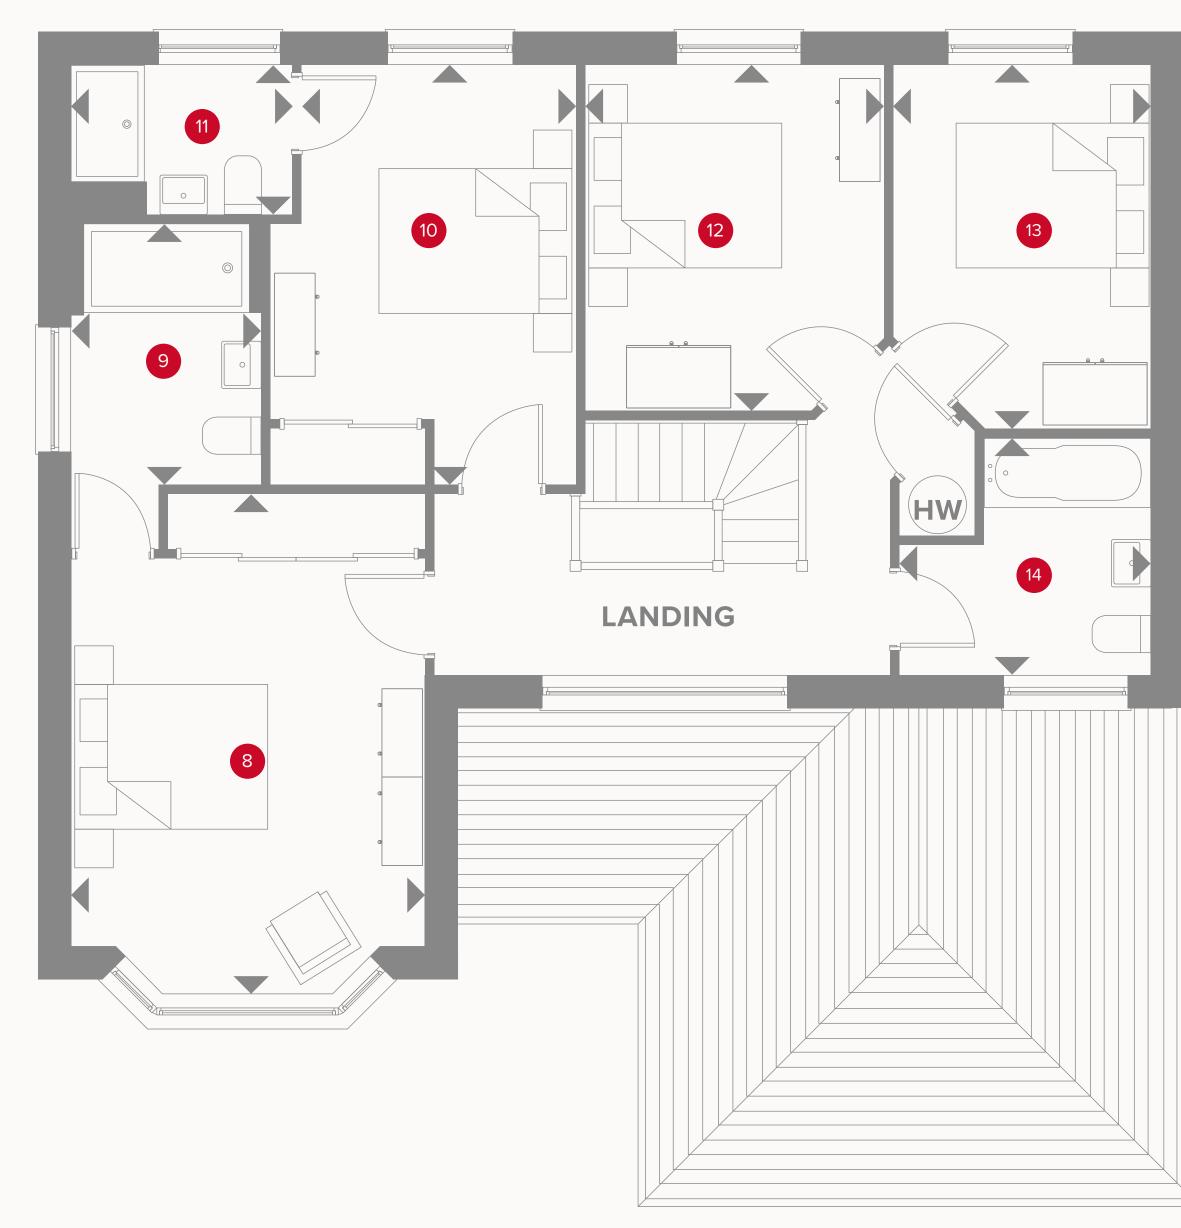

## THE HENLEY FIRST FLOOR

## KEY

Dimensions startHW Hot water storage

Customers should note this illustration is an example of the Henley house type. All dimensions indicated are approximate and the furniture layout is for illustrative purposes only. Homes may be 'handed' (mirror image) versions of the illustrations, and may be detached, semi-detached or terraced. Materials used may differ from plot to plot including render and roof tile colours. Detailed plans and specifications are available for inspection for each plot at our Sales Centre during working hours and customers must check their individual specifications prior to making a reservation.