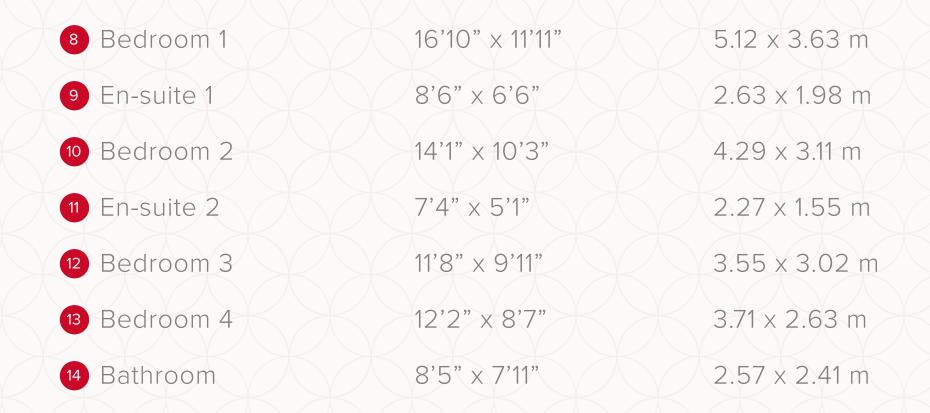

## THE HENLEY FIRST FLOOR

## KEY

Dimensions startHW Hot water storage

Customers should note this illustration is an example of the Henley house type. All dimensions indicated are approximate and the furniture layout is for illustrative purposes only. Homes may be 'handed' (mirror image) versions of the illustrations, and may be detached, semi-detached or terraced. Materials used may differ from plot to plot including render and roof tile colours. Detailed plans and specifications are available for inspection for each plot at our Sales Centre during working hours and customers must check their individual specifications prior to making a reservation.