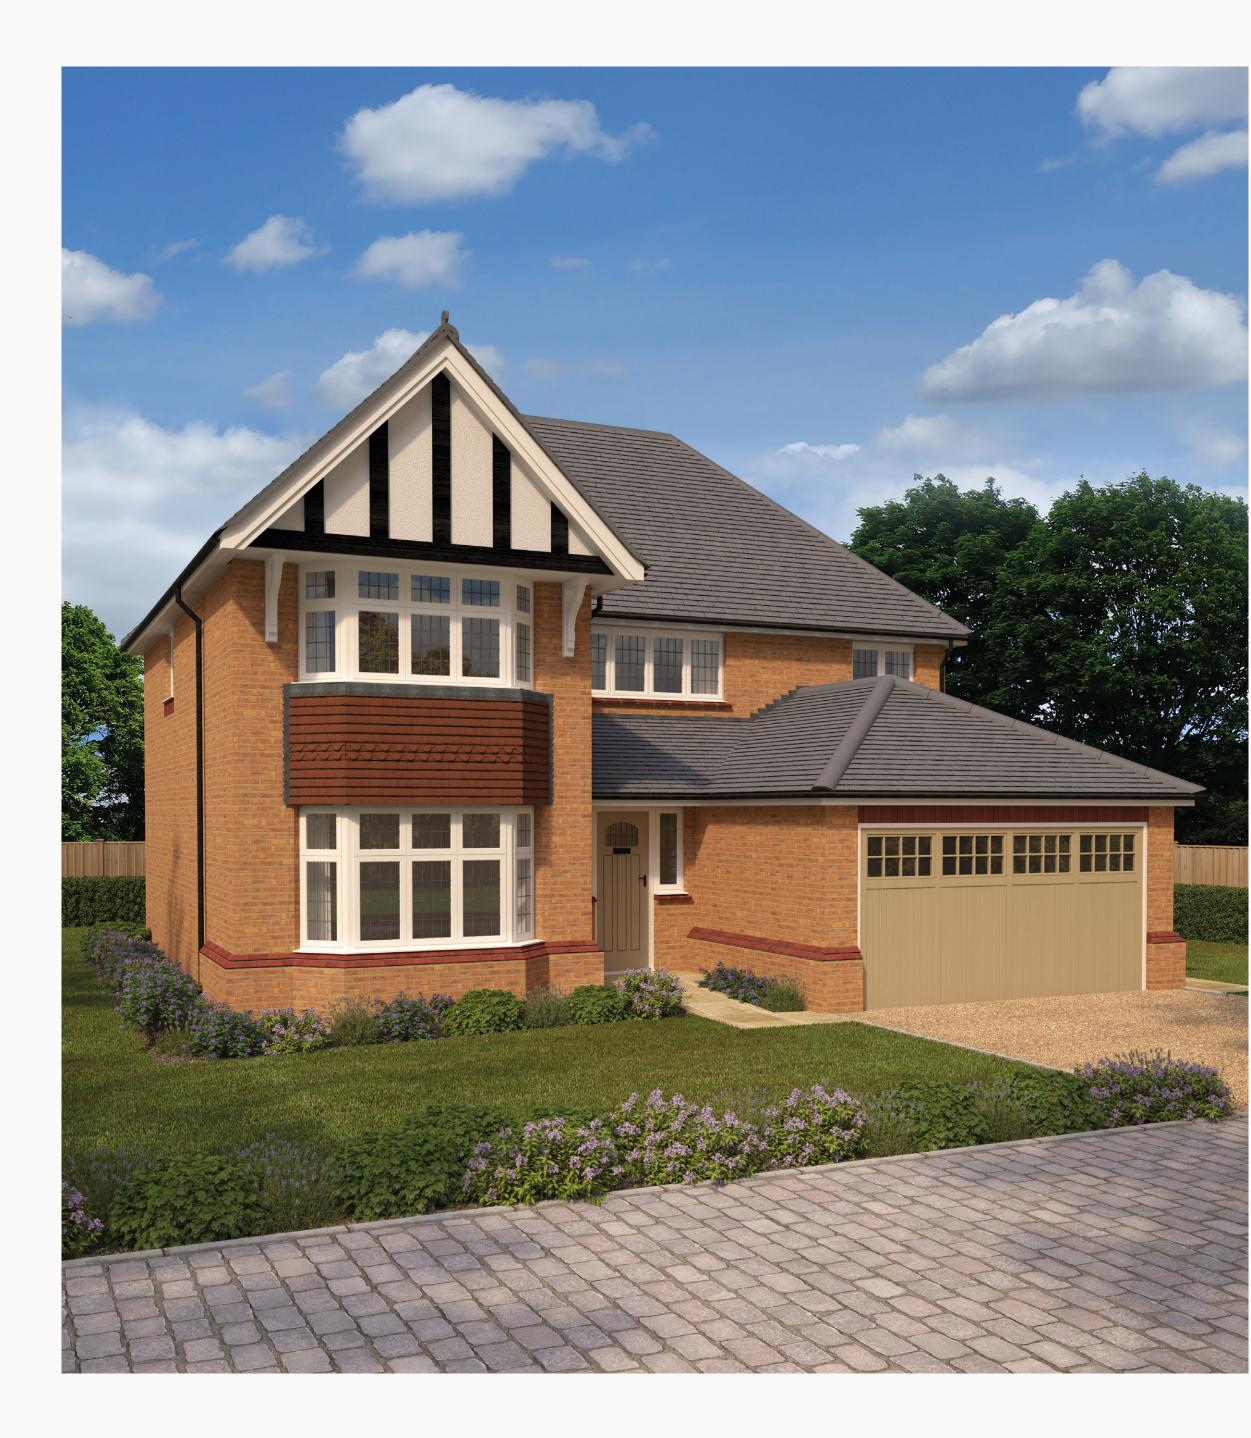

FOUR BEDROOM HOME

## KEY

Dimensions startHW Hot water storage

Customers should note this illustration is an example of the Henley house type. All dimensions indicated are approximate and the furniture layout is for illustrative purposes only. Homes may be 'handed' (mirror image) versions of the illustrations, and may be detached, semi-detached or terraced. Materials used may differ from plot to plot including render and roof tile colours. Detailed plans and specifications are available for inspection for each plot at our Sales Centre during working hours and customers must check their individual specifications prior to making a reservation.