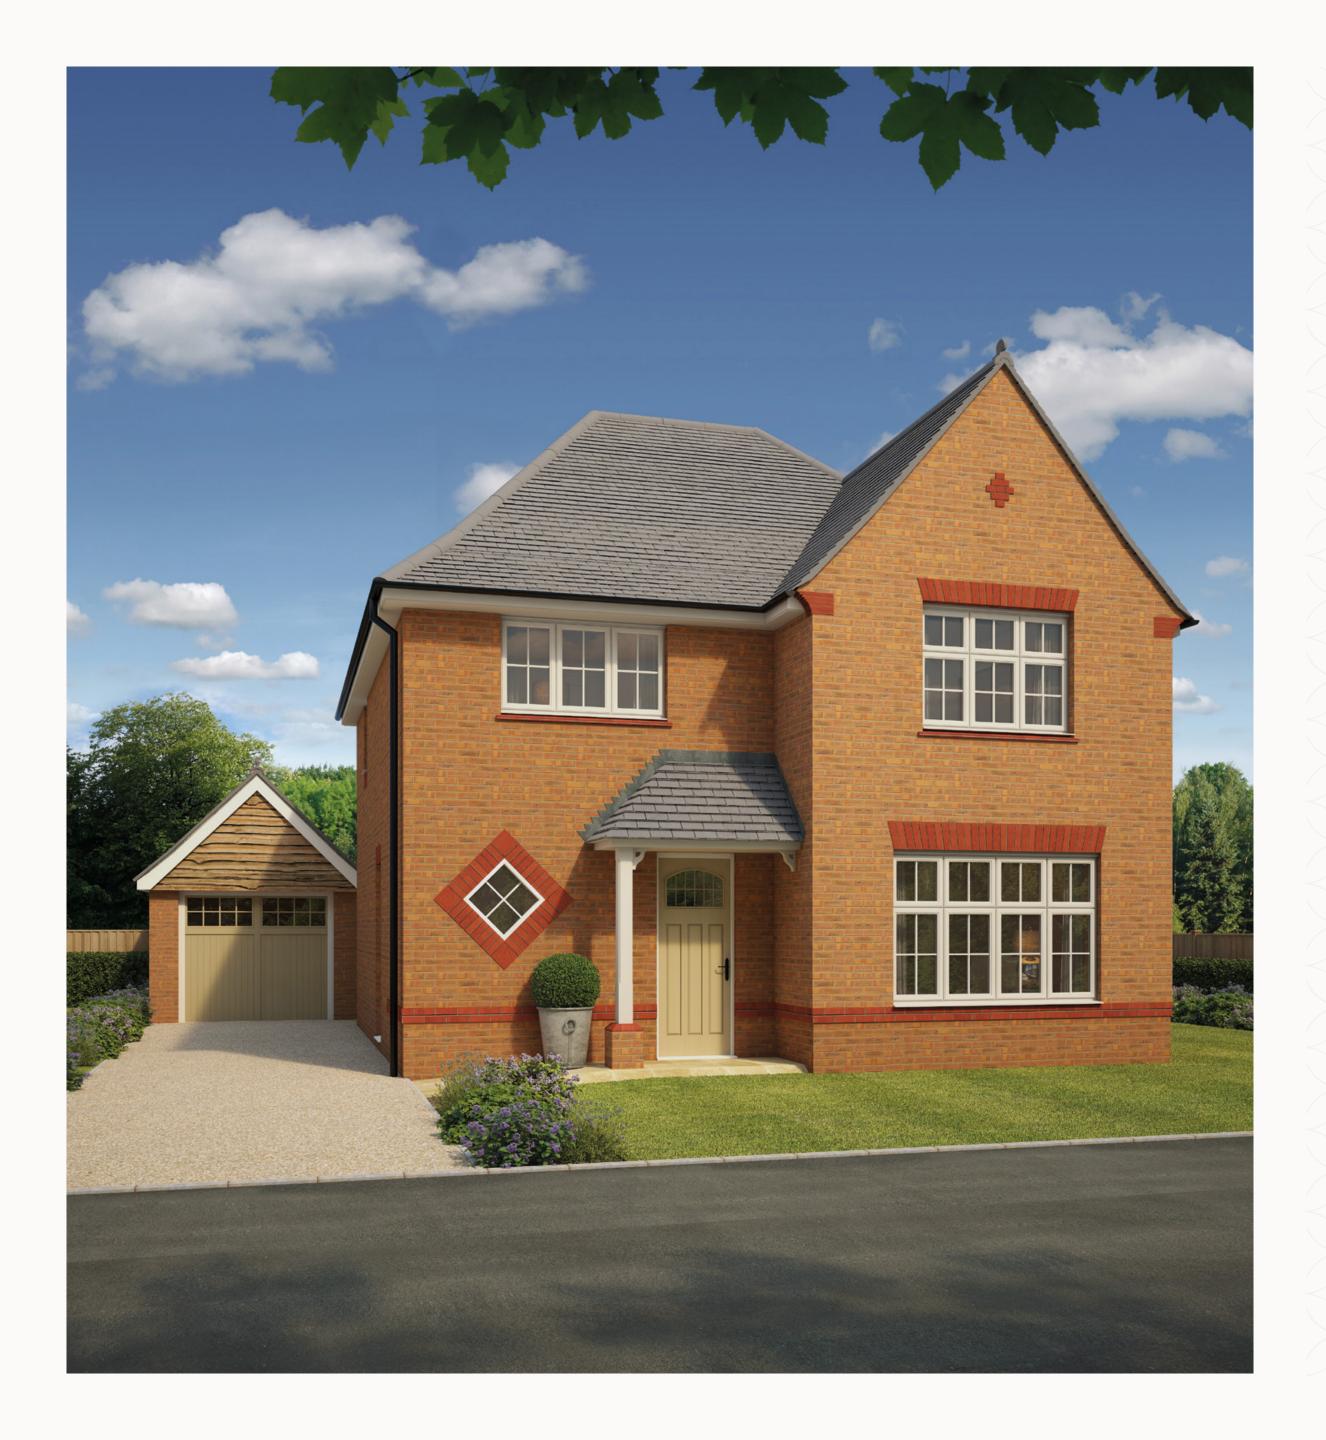

## THE CAMBRIDGE

FOUR BEDROOM HOME





## THE CAMBRIDGE GROUND FLOOR

| 1 Lounge | 16'3" x 12'0" | 4.9 | 9 x 3.68 m |
|----------|---------------|-----|------------|
|          |               |     |            |

| < 2 | Kitchen/Dining/Family    | 25'3" x 12'6" | 7.73 x 3.87 m  |
|-----|--------------------------|---------------|----------------|
|     | Michell Diffing/Lairning | 200 / 120     | 7.75 / 5.07 11 |

| 3 | Utility |  | 6'0" x 5'9" | 1.83 | 8 x 1.80 m |
|---|---------|--|-------------|------|------------|
|   |         |  |             |      |            |

4 Cloaks 6'6" x 5'9" 2.02 x 1.80 m





## **KEY**

<sup>∞</sup> Hob

**OV** Oven

**FF** Fridge/freezer

**TD** Tumble dryer space

Dimensions start

ST Storage cupboard

WM Washing machine spaceDW Dish washer spa