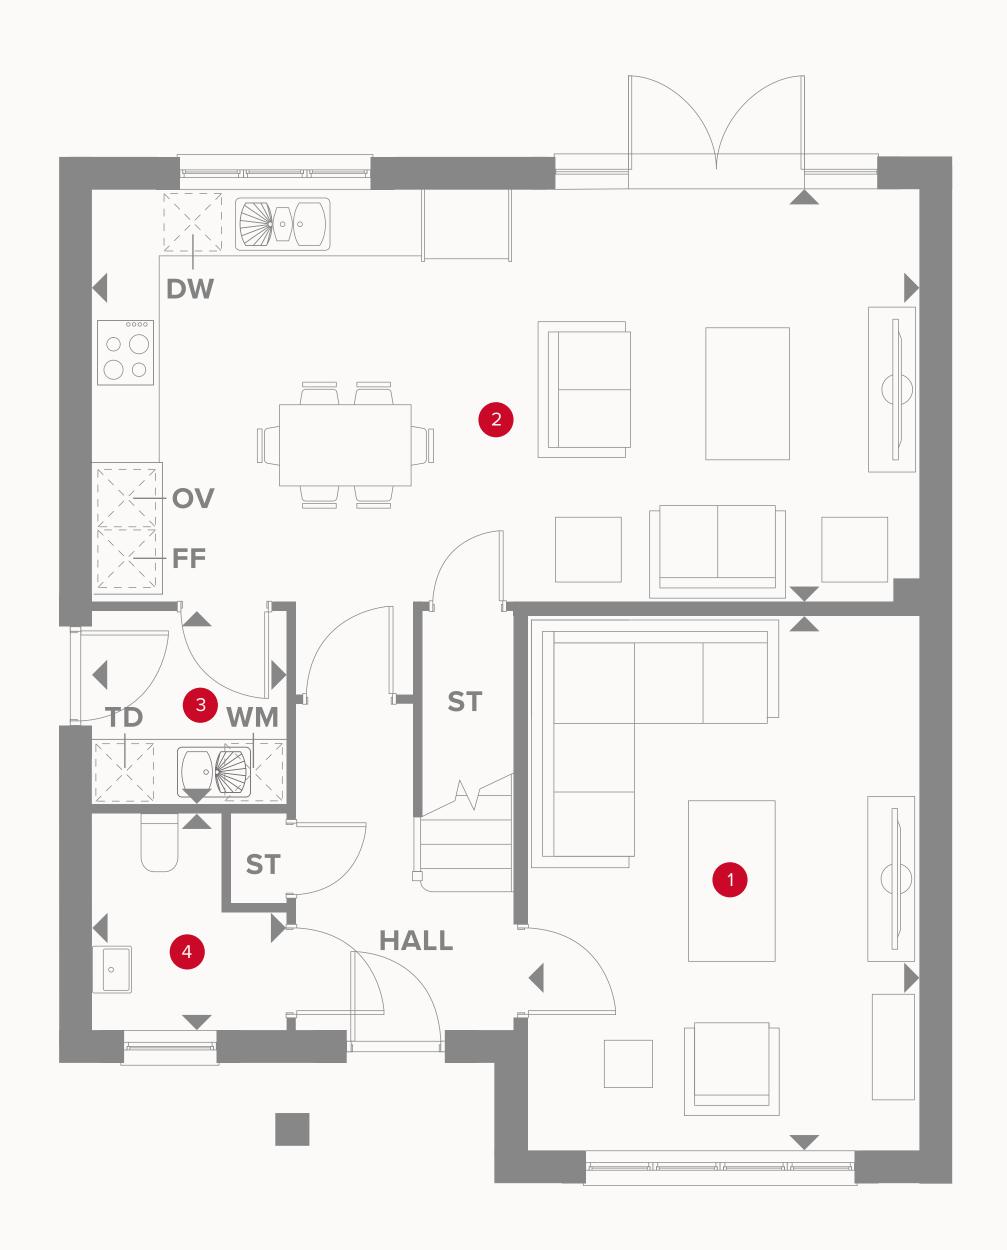

## THE CAMBRIDGE GROUND FLOOR

| 1 Lounge | 16'3" x 12'0" | 4.9 | 9 x 3.68 m |
|----------|---------------|-----|------------|
|          |               |     |            |

| < 2 | Kitchen/Dining/Family    | 25'3" x 12'6" | 7.73 x 3.87 m  |
|-----|--------------------------|---------------|----------------|
|     | Michell Diffing/Lairning | 200 / 120     | 7.75 / 5.07 11 |

| 3 | Utility |  | 6'0" x 5'9" | 1.83 | 8 x 1.80 m |
|---|---------|--|-------------|------|------------|
|   |         |  |             |      |            |

4 Cloaks 6'6" x 5'9" 2.02 x 1.80 m

## **KEY**

<sup>∞</sup> Hob

**OV** Oven

**FF** Fridge/freezer

**TD** Tumble dryer space

Dimensions start

ST Storage cupboard

WM Washing machine spaceDW Dish washer space

## THE CAMBRIDGE FIRST FLOOR

| 5  | Bedroom 1 | 13'9" x 12'8" | 4.25 x 3.92 m |
|----|-----------|---------------|---------------|
| 6  | En-suite  | 8'4" x 3'9"   | 2.59 x 1.19 m |
| 7  | Bedroom 2 | 13'4" × 11'1" | 4.09 x 3.41 m |
| 8  | Bedroom 3 | 11'7" x 8'4"  | 3.57 x 2.59 m |
| 9  | Bedroom 4 | 12'1" × 9'1"  | 3.69 x 2.80 m |
| 10 | Bathroom  | 8'2" × 7'2"   | 252 x 2 21 m  |