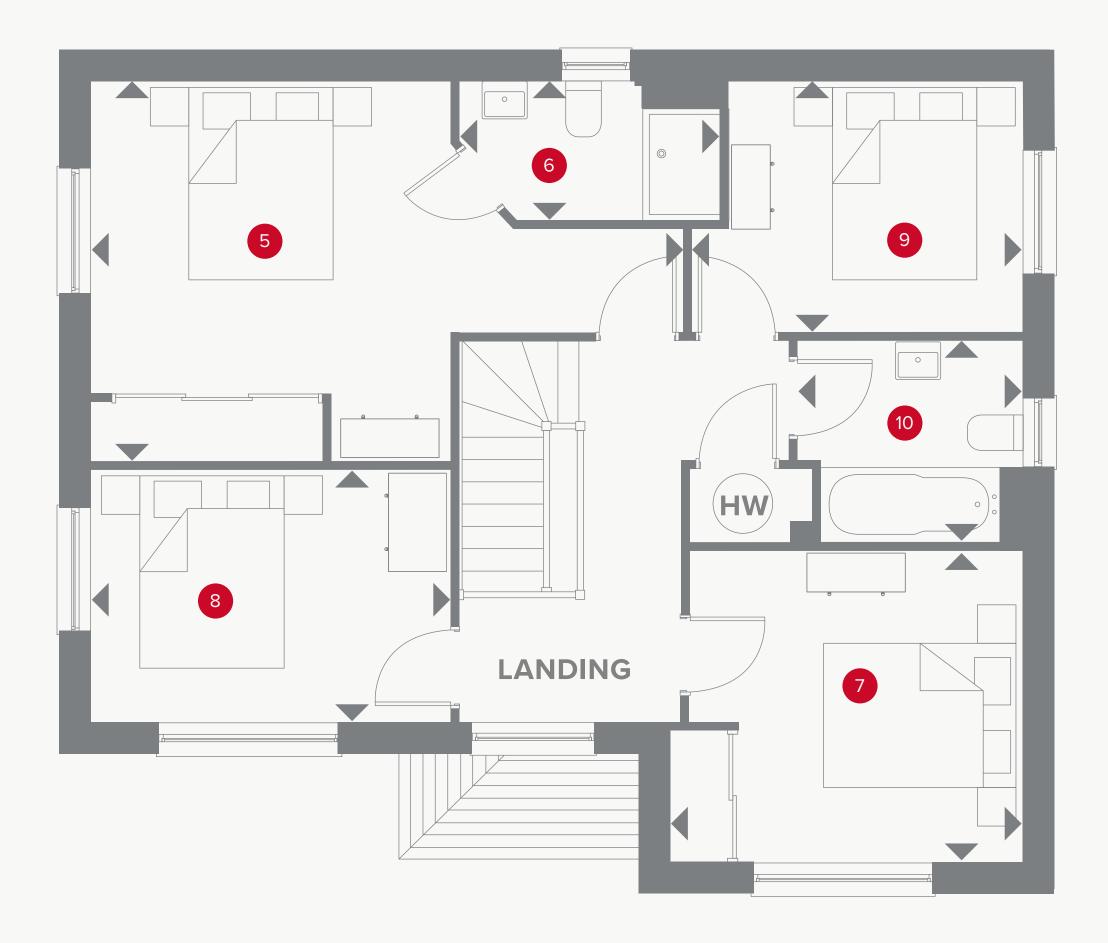

## THE SHAFTESBURY FIRST FLOOR

| 5 Bedroom 1 | 12'5" x 12'0" | 3.84 x 3.66 m |
|-------------|---------------|---------------|
| 6 En-suite  | 8'5" x 4'0"   | 2.61 x 1.22 m |
| 7 Bedroom 2 | 11'6" × 10'3" | 3.56 x 3.15 m |
| 8 Bedroom 3 | 12'0" x 8'4"  | 3.66 x 2.59 m |
| 9 Bedroom 4 | 9'8" x 8'2"   | 3.0 x 2.52 m  |
| 10 Bathroom | 7'3" x 6'6"   | 2.25 x 2.03 m |

#### KEY

Dimensions startHW Hot water storage

Customers should note this illustration is an example of the Shaftesbury house type. All dimensions indicated are approximate and the furniture layout is for illustrative purposes only. Homes may be 'handed' (mirror image) versions of the illustrations, and may be detached, semi-detached or terraced. Materials used may differ from plot to plot including render and roof tile colours. Detailed plans and specifications are available for inspection for each plot at our Sales Centre during working hours and customers must check their individual specifications prior to making a reservation.