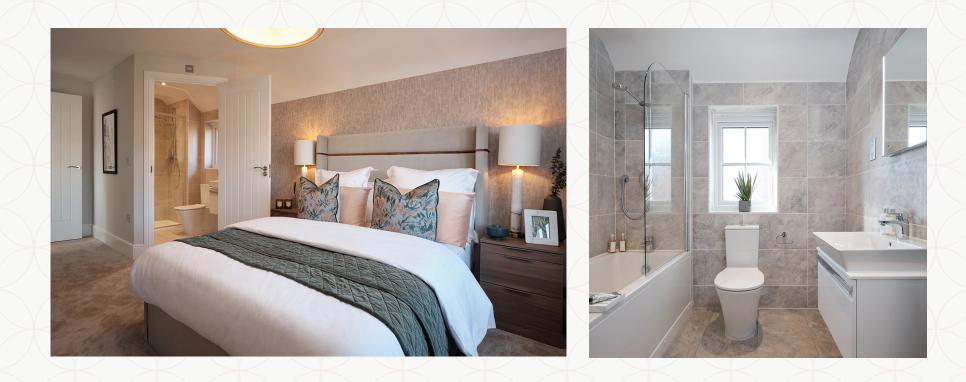

## THE SHAFTESBURY FIRST FLOOR

| 5 Bedroom 1 | 12'5" x 12'0" | 3.84 x 3.66 m |
|-------------|---------------|---------------|
| 6 En-suite  | 8'5" x 4'0"   | 2.61 x 1.22 m |
| 7 Bedroom 2 | 11'6" × 10'3" | 3.56 x 3.15 m |
| 8 Bedroom 3 | 12'0" x 8'4"  | 3.66 x 2.59 m |
| 9 Bedroom 4 | 9'8" x 8'2"   | 3.0 x 2.52 m  |
| 10 Bathroom | 7'3" x 6'6"   | 2.25 x 2.03 m |