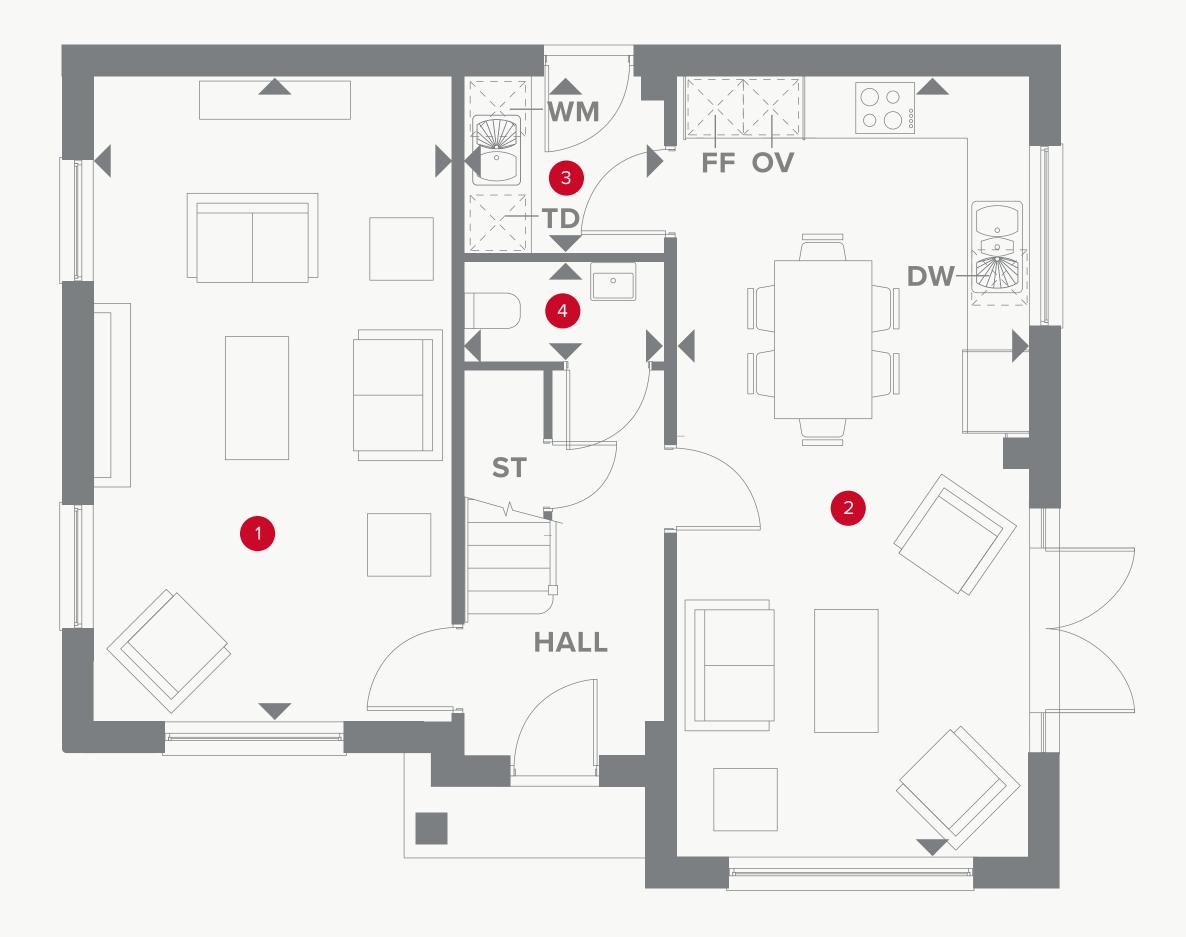

## THE SHAFTESBURY GROUND FLOOR

| 1 Lounge                        | 21'2" x 11'8" | 6.49 x 3.61 m |
|---------------------------------|---------------|---------------|
| 2 Kitchen/<br>Dining/<br>Family | 25'7" × 11'6" | 7.84 x 3.56 m |
| 3 Utility                       | 6'4" x 5'7"   | 1.98 x 1.75 m |
| 4 Cloaks                        | 6'6" x 3'3"   | 2.03 x 1.03 m |

#### KEY

oo ⊗o Hob

OV Oven

FF Fridge/freezer

**TD** Tumble dryer space

Dimensions start

ST Storage cupboard

**WM** Washing machine space

**DW** Dishwasher space