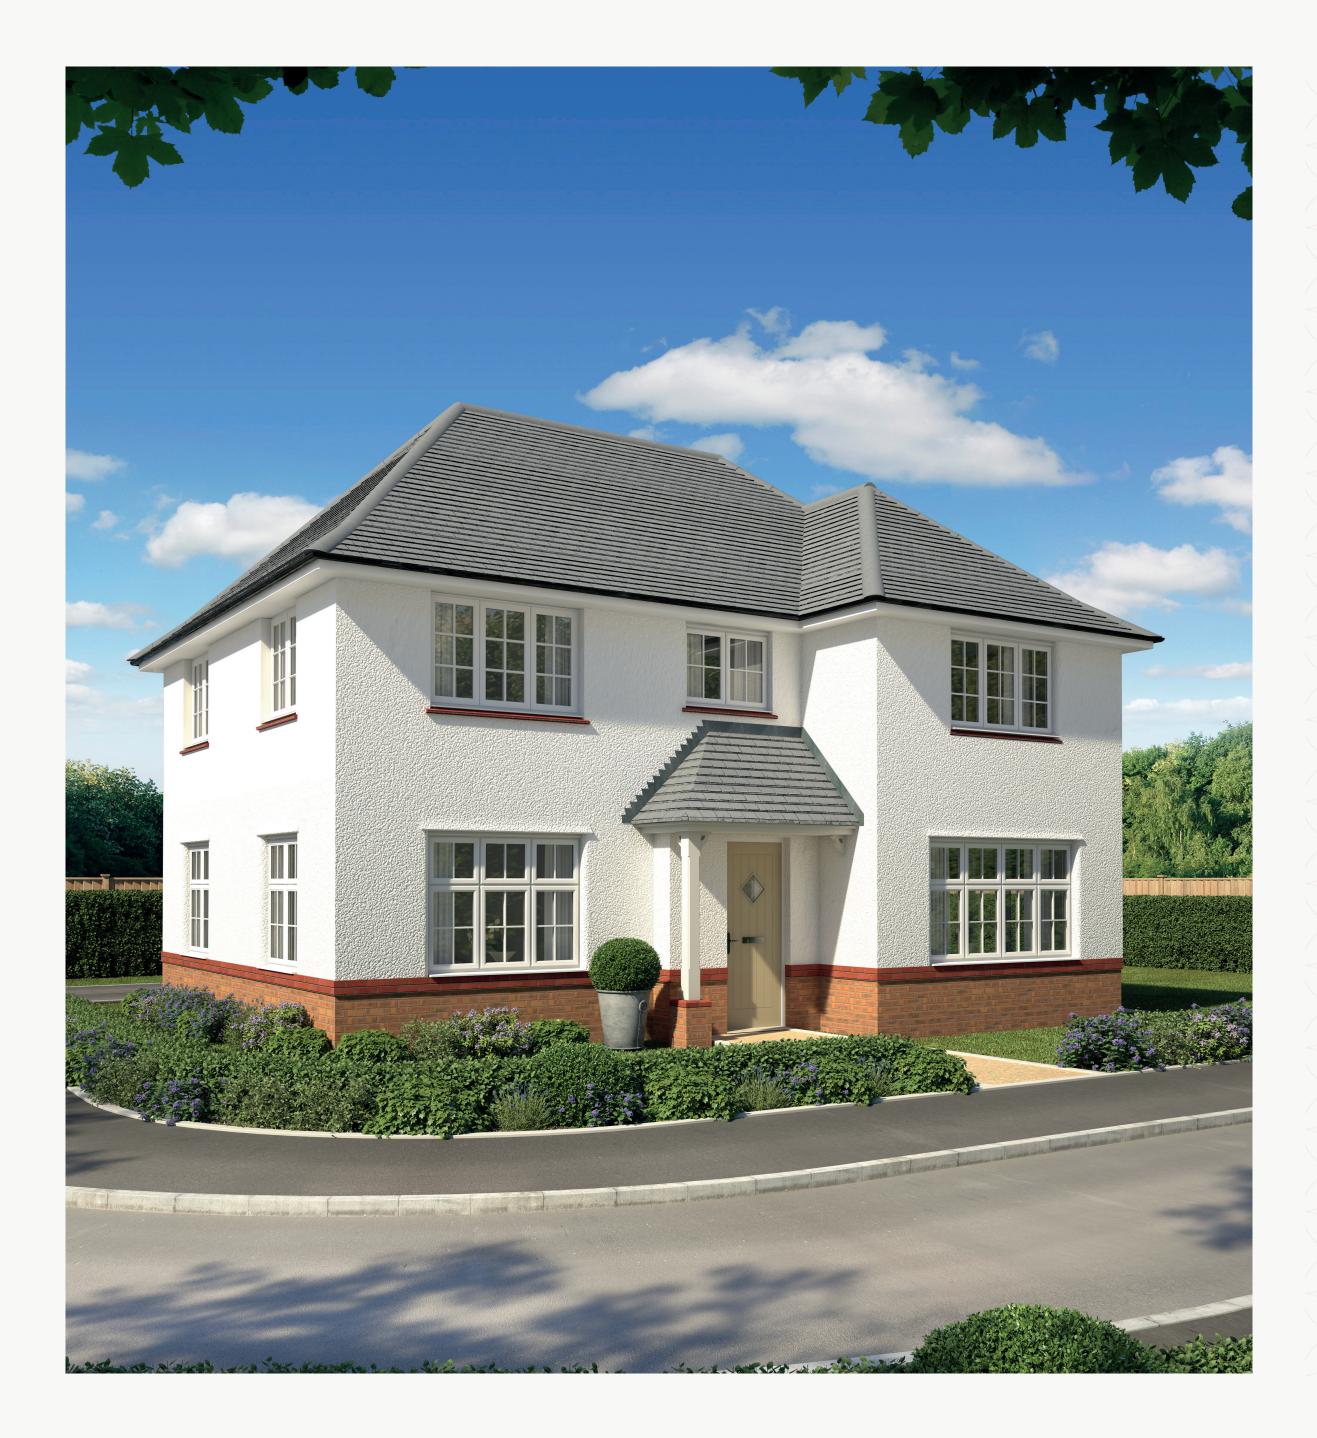

# THE SHAFTESBURY

### FOUR BEDROOM HOME







## THE SHAFTESBURY GROUND FLOOR

| 1 Lounge                        | 21'2" x 11'8" | 6.49 x 3.61 m |
|---------------------------------|---------------|---------------|
| 2 Kitchen/<br>Dining/<br>Family | 25'7" × 11'6" | 7.84 x 3.56 m |
| 3 Utility                       | 6'4" x 5'7"   | 1.98 x 1.75 m |
| 4 Cloaks                        | 6'6" x 3'3"   | 2.03 x 1.03 m |



#### KEY

oo ⊗o Hob

OV Oven

FF Fridge/freezer

**TD** Tumble dryer space

Dimensions start

ST Storage cupboard

**WM** Washing machine space

**DW** Dishwasher space





## THE SHAFTESBURY FIRST FLOOR

| 5 Bedroom 1 | 12'5" x 12'0" | 3.84 x 3.66 m |
|-------------|---------------|---------------|
| 6 En-suite  | 8'5" x 4'0"   | 2.61 x 1.22 m |
| 7 Bedroom 2 | 11'6"