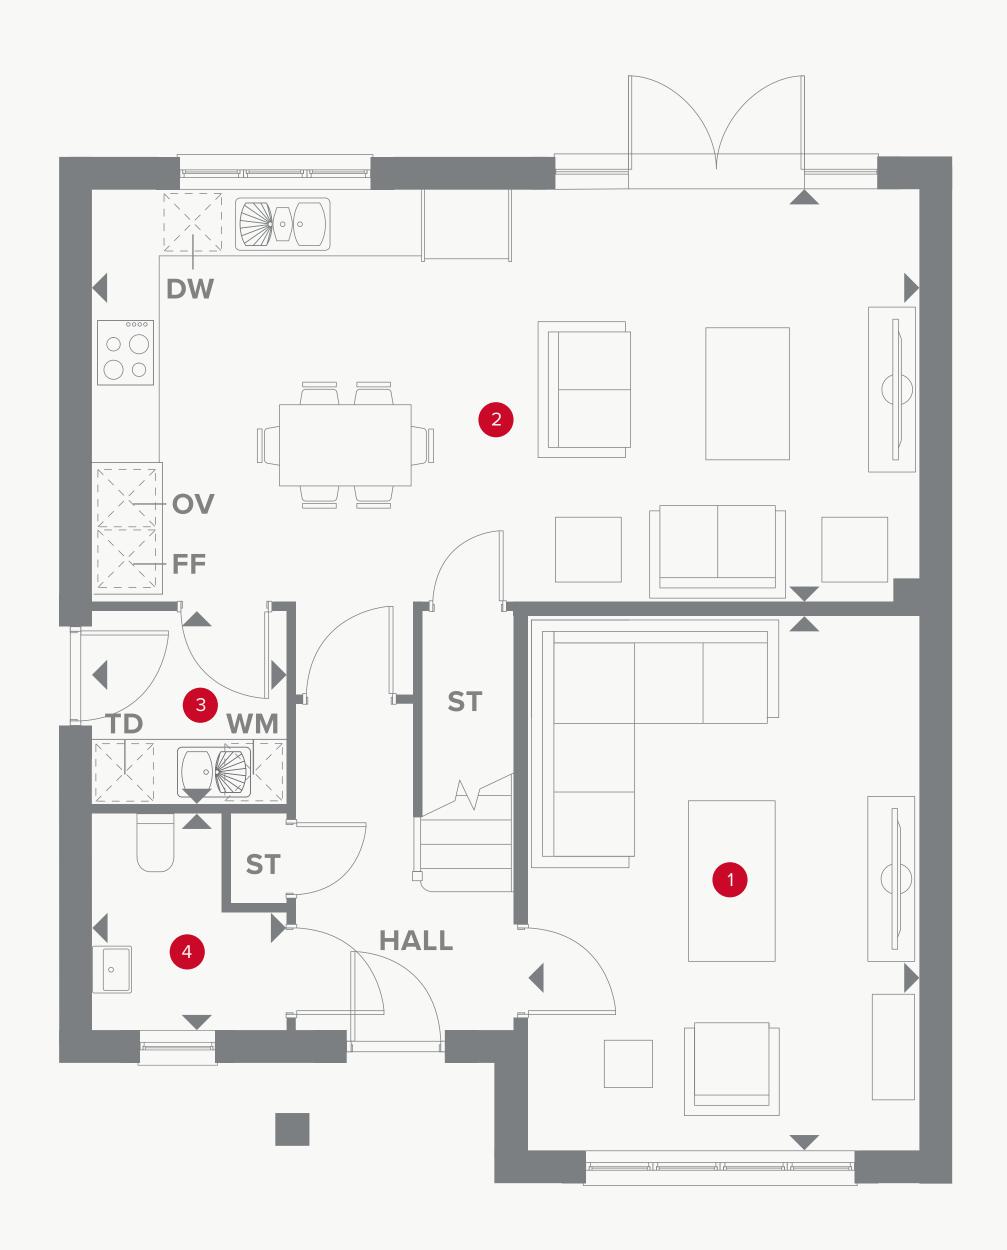

## THE CAMBRIDGE GROUND FLOOR

| 1 Lounge | 16'2" x 11'9" | 4.95 x 3.63 m |
|----------|---------------|---------------|
|          |               |               |

| <b>2</b> | Kitchen/Dining/Family | 25'1" x 12'6" | 7.68 x 3.85 n |
|----------|-----------------------|---------------|---------------|
|          |                       |               | 7.007,0.001   |

| 3 | Utility | Ţ | 5'9" x 5' | 9" | 1.81 x | 1.80 1 | η |
|---|---------|---|-----------|----|--------|--------|---|
|   |         |   |           |    |        |        |   |

4 Cloaks 6'5" x 5'9" 1.99 x 1.80 m

## **KEY**

₩ Hob

**OV** Oven

**FF** Fridge/freezer

**TD** Tumble dryer space

◆ Dimensions start

ST Storage cupboard

**WM** Washing machine space

**DW** Dish washer space

Layout to plots 142, 144, 155 & 157 only.