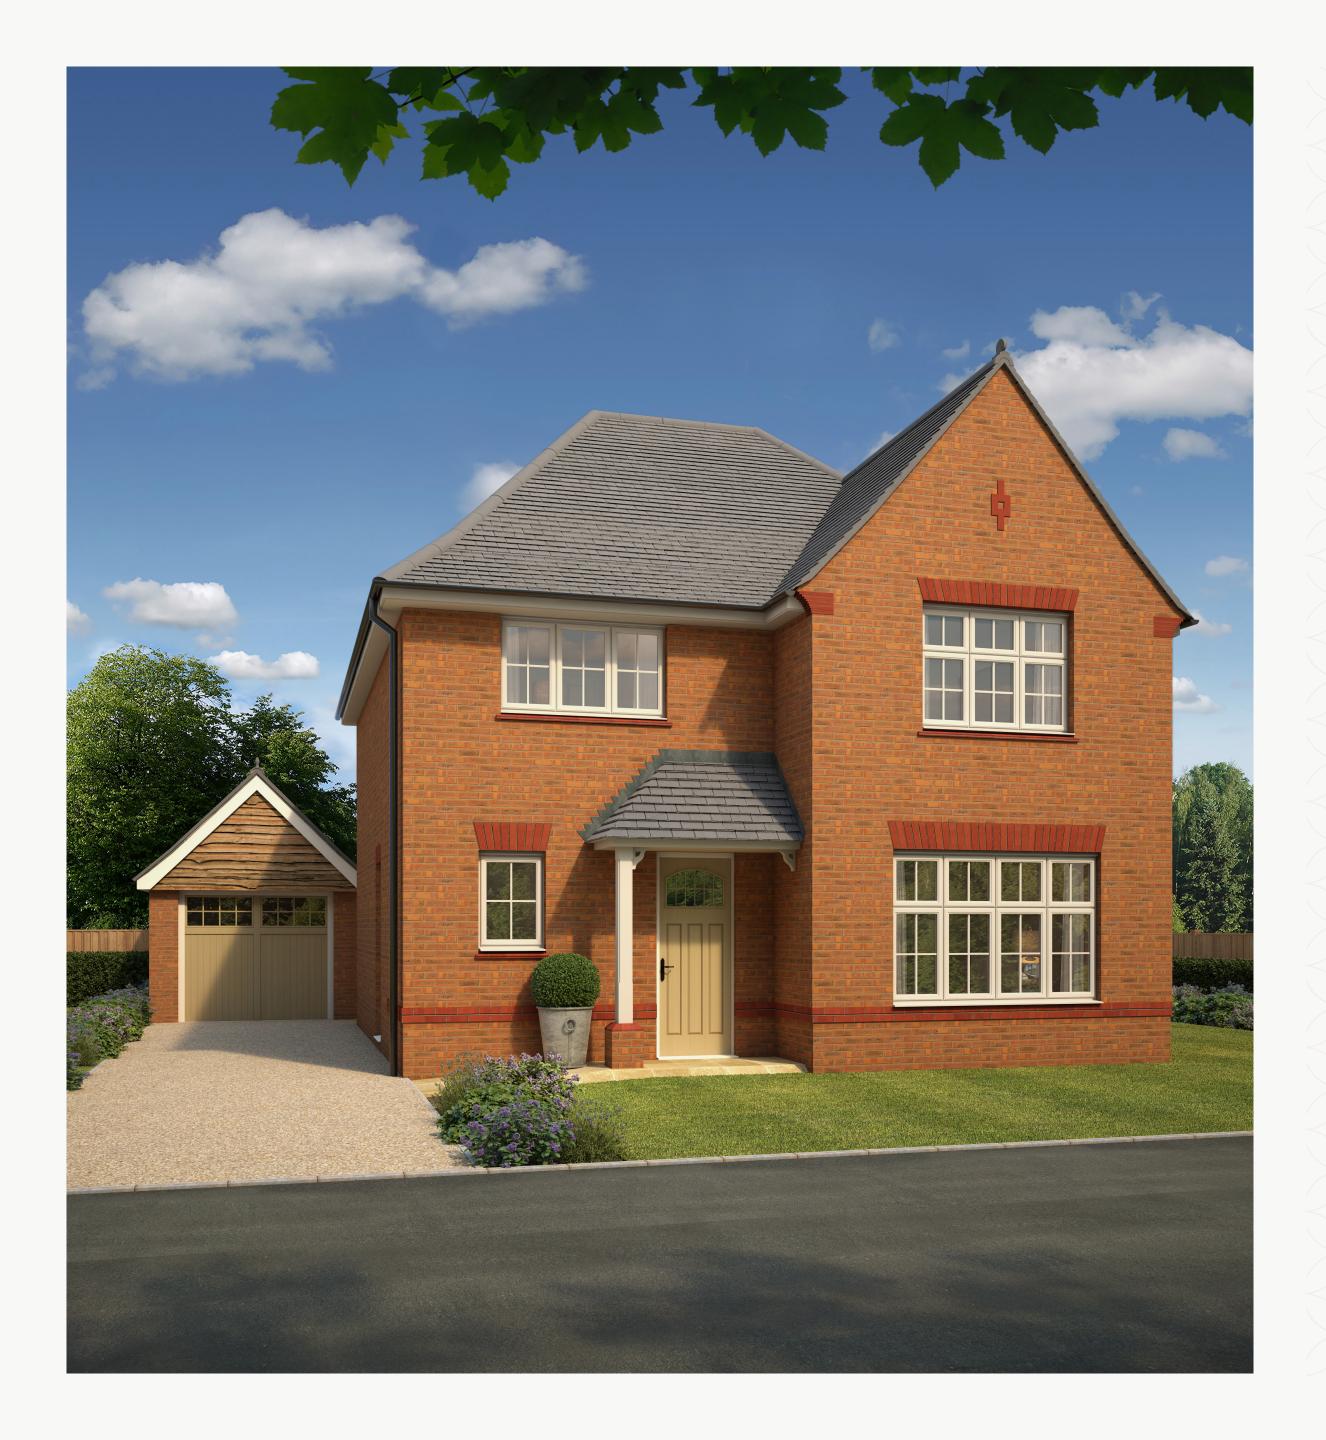

## THE CAMBRIDGE

FOUR BEDROOM HOME





## THE CAMBRIDGE GROUND FLOOR

| 1 Lounge | 16'2" x 11'9" | 4.95 x 3.63 m |
|----------|---------------|---------------|
|          |               |               |

| <b>2</b> | Kitchen/Dining/Family | 25'1" x 12'6" | 7.68 x 3.85 n |
|----------|-----------------------|---------------|---------------|
|          |                       |               | 7.007,0.001   |

| 3 | Utility | Ţ | 5'9" x 5' | 9" | 1.81 x | 1.80 1 | η |
|---|---------|---|-----------|----|--------|--------|---|
|   |         |   |           |    |        |        |   |

4 Cloaks 6'5" x 5'9" 1.99 x 1.80 m





## **KEY**

₩ Hob

**OV** Oven

**FF** Fridge/freezer

**TD** Tumble dryer space

◆ Dimensions start

ST Storage cupboard

**WM** Washing machine space

**DW** Di