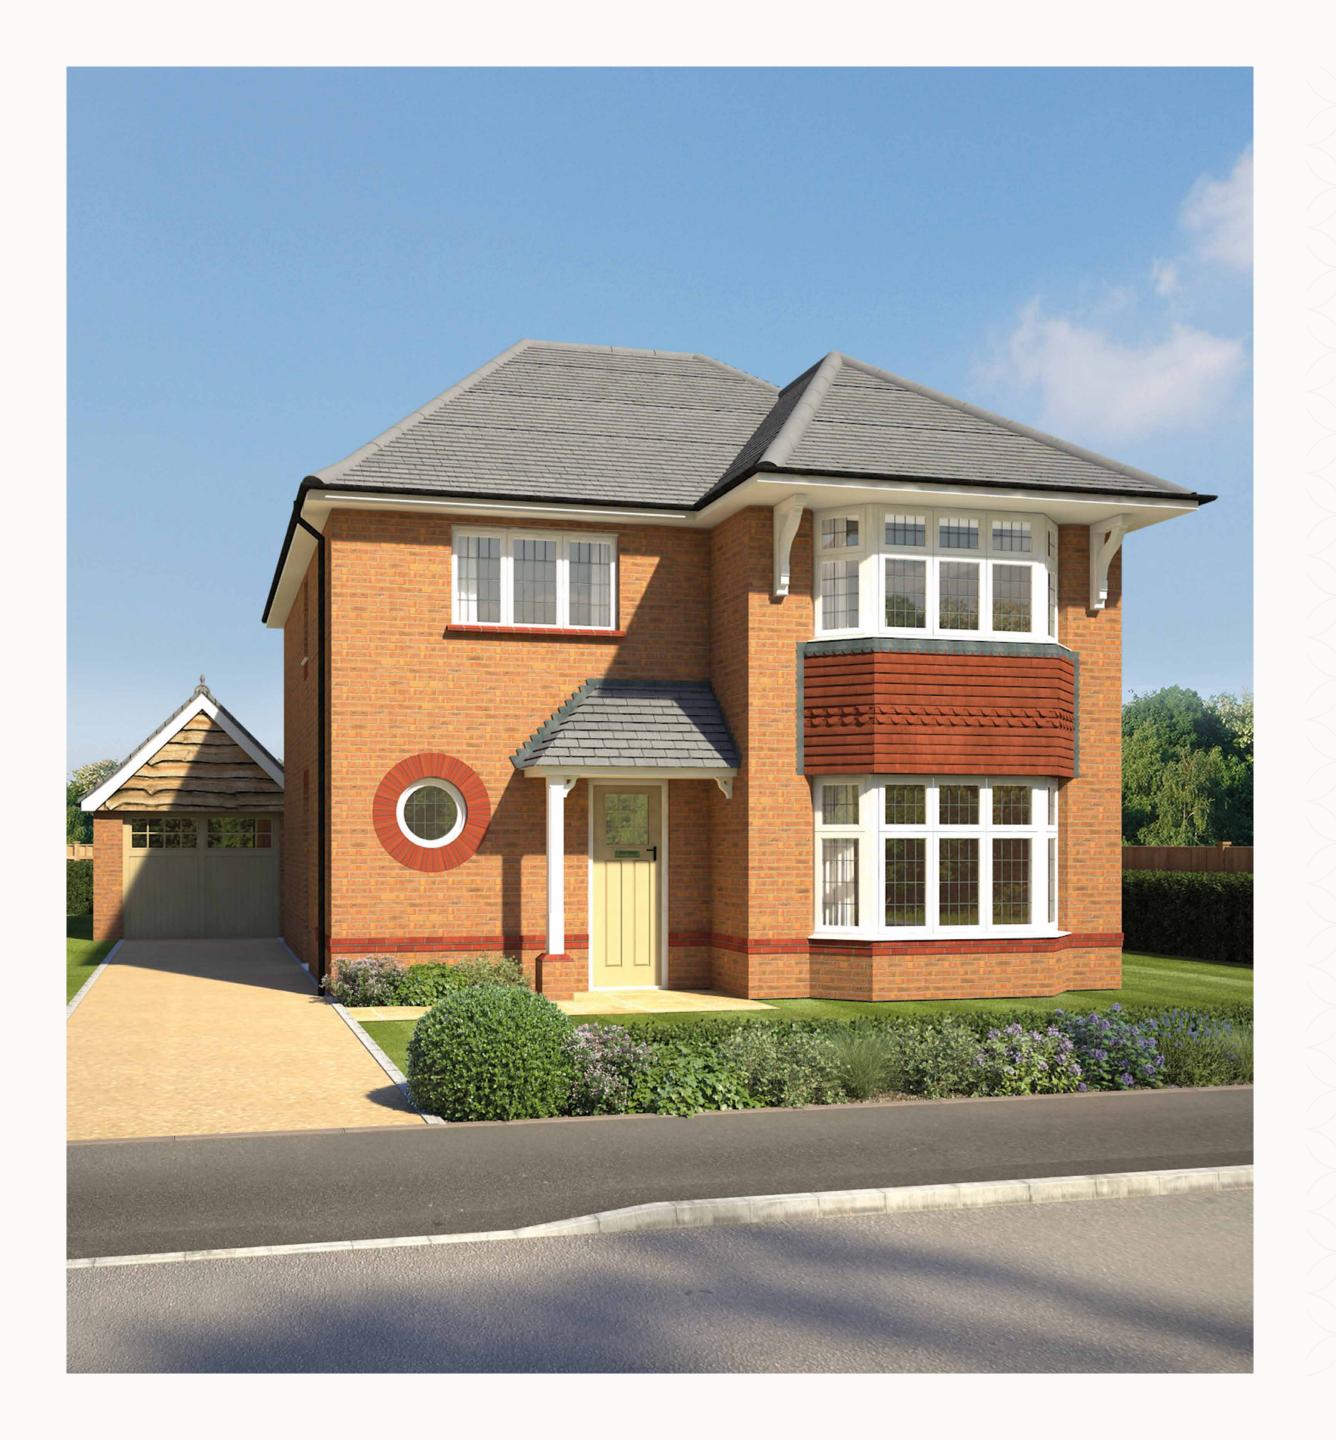

# LEAMINGTON LIFESTYLE

THREE BEDROOM HOME





## THE LEAMINGTON LIFESTYLE GROUND FLOOR

| 1 Lounge | 17'9" × 11'11" | 5.42 x 3.63 m |
|----------|----------------|---------------|
|          |                |               |

| 2 | Kitchen/ | 12'8" x 12'6" | 3.87 x 3.82 m |
|---|----------|---------------|---------------|
|   | Dining   |               |               |

3 Family 12'6" x 12'6" 3.82 x 3.81 m

4 Utility 5'11" x 5'11" 1.81 x 1.80 m

5 Cloaks 6'6" x 5'11" 1.99 x 1.80 m





#### **KEY**

<sup>∞</sup> Hob

**OV** Oven

FF Fridge/freezer

**TD** Tumble dryer space

**♦** Dimensions start

ST Storage cupboardWM Washing machine space

**DW** Dish washer space



### THE LEAMINGTON LIFESTYLE FIRST FLOOR

| 6 Bedroom 1   | 13'6" x 11'11" | 4.12 x 3.63 m |
|---------------|---