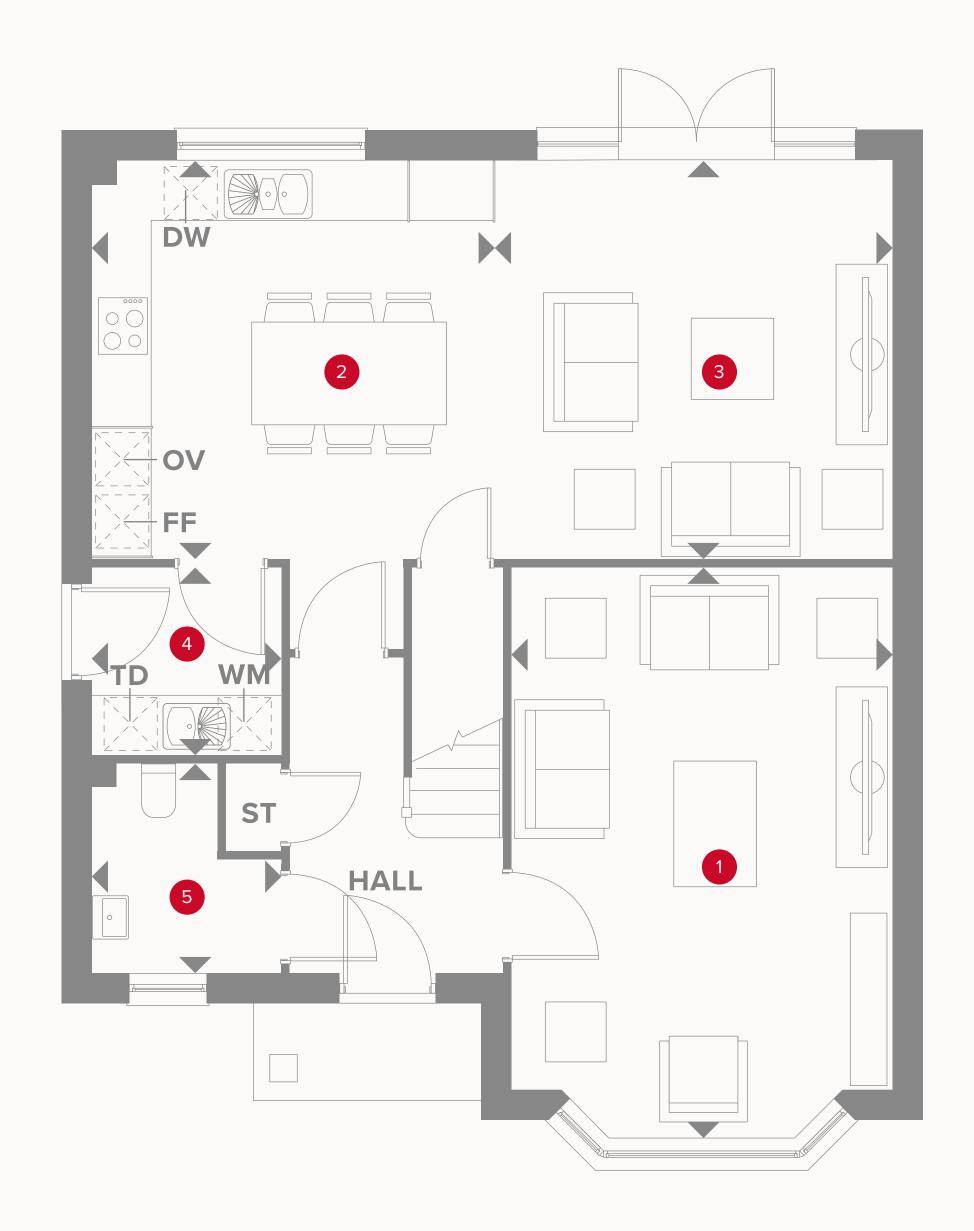

## THE LEAMINGTON LIFESTYLE GROUND FLOOR

| 1 Lounge | 17'9" × 11'11" | 5.42 x 3.63 m |
|----------|----------------|---------------|
|          |                |               |

| 2 | Kitchen/ | 12'8" x 12'6" | 3.87 x 3.82 m |
|---|----------|---------------|---------------|
|   | Dining   |               |               |

3 Family 12'6" x 12'6" 3.82 x 3.81 m

4 Utility 5'11" x 5'11" 1.81 x 1.80 m

5 Cloaks 6'6" x 5'11" 1.99 x 1.80 m

#### **KEY**

<sup>∞</sup> Hob

**OV** Oven

FF Fridge/freezer

**TD** Tumble dryer space

**♦** Dimensions start

ST Storage cupboardWM Washing machine space

**DW** Dish washer space