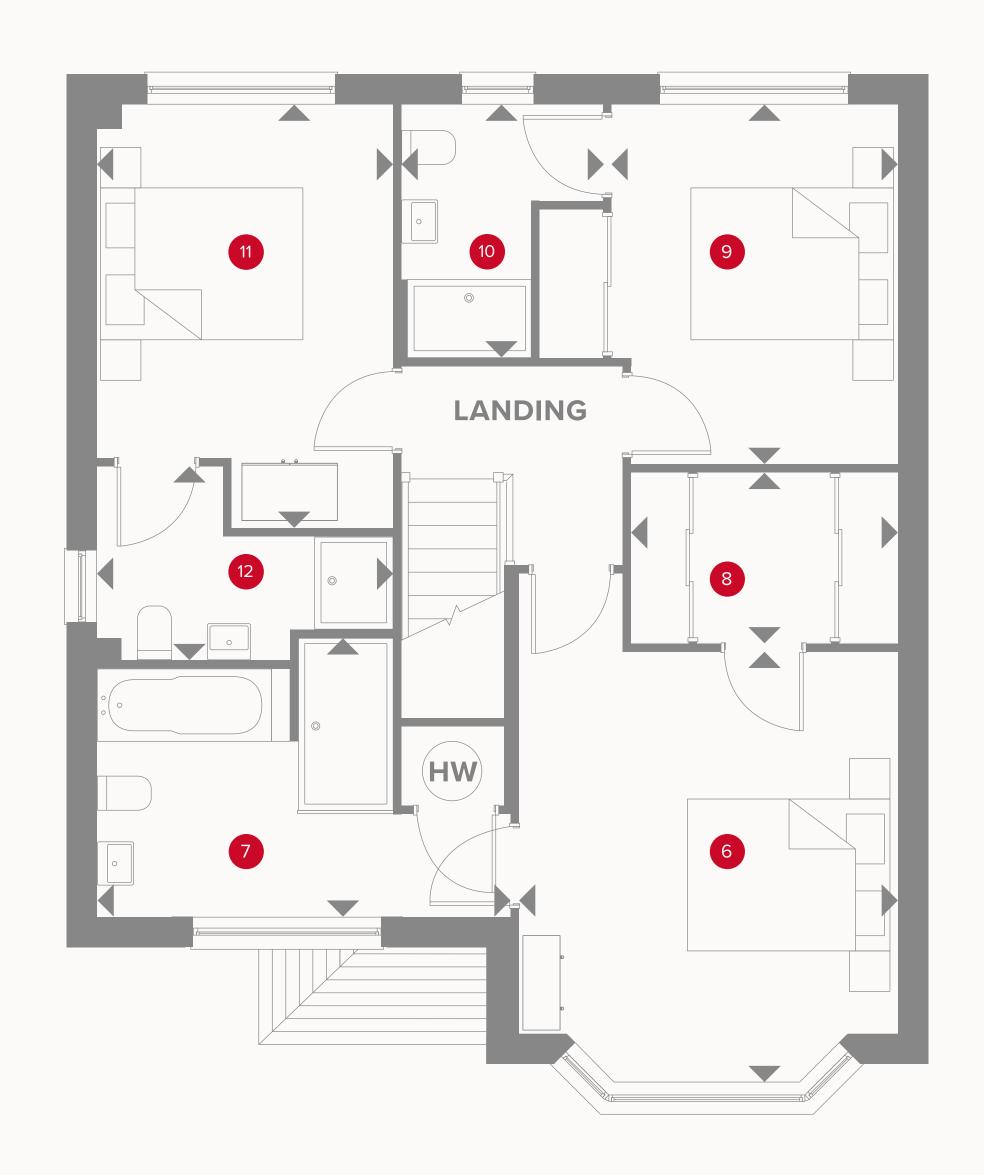

### THE LEAMINGTON LIFESTYLE FIRST FLOOR

| 6 Bedroom 1   | 13'6" x 11'11" | 4.12 x 3.63 m |
|---------------|----------------|---------------|
| 7 En-suite 1  | 9'3" x 7'9"    | 2.83 x 2.37 m |
| 8 Wardrobe    | 8'4" x 5'5"    | 2.54 x 1.65 m |
| 9 Bedroom 2   | 11'3" x 11'2"  | 3.44 x 3.41 m |
| 10 En-suite 2 | 7'11" x 6'2"   | 2.41 x 1.93 m |
| 11 Bedroom 3  | 13'4" × 9'3"   | 4.06 x 2.83 m |
| 12 En-suite 3 | 9'3" x 6'1"    | 2.83 x 1.85 m |