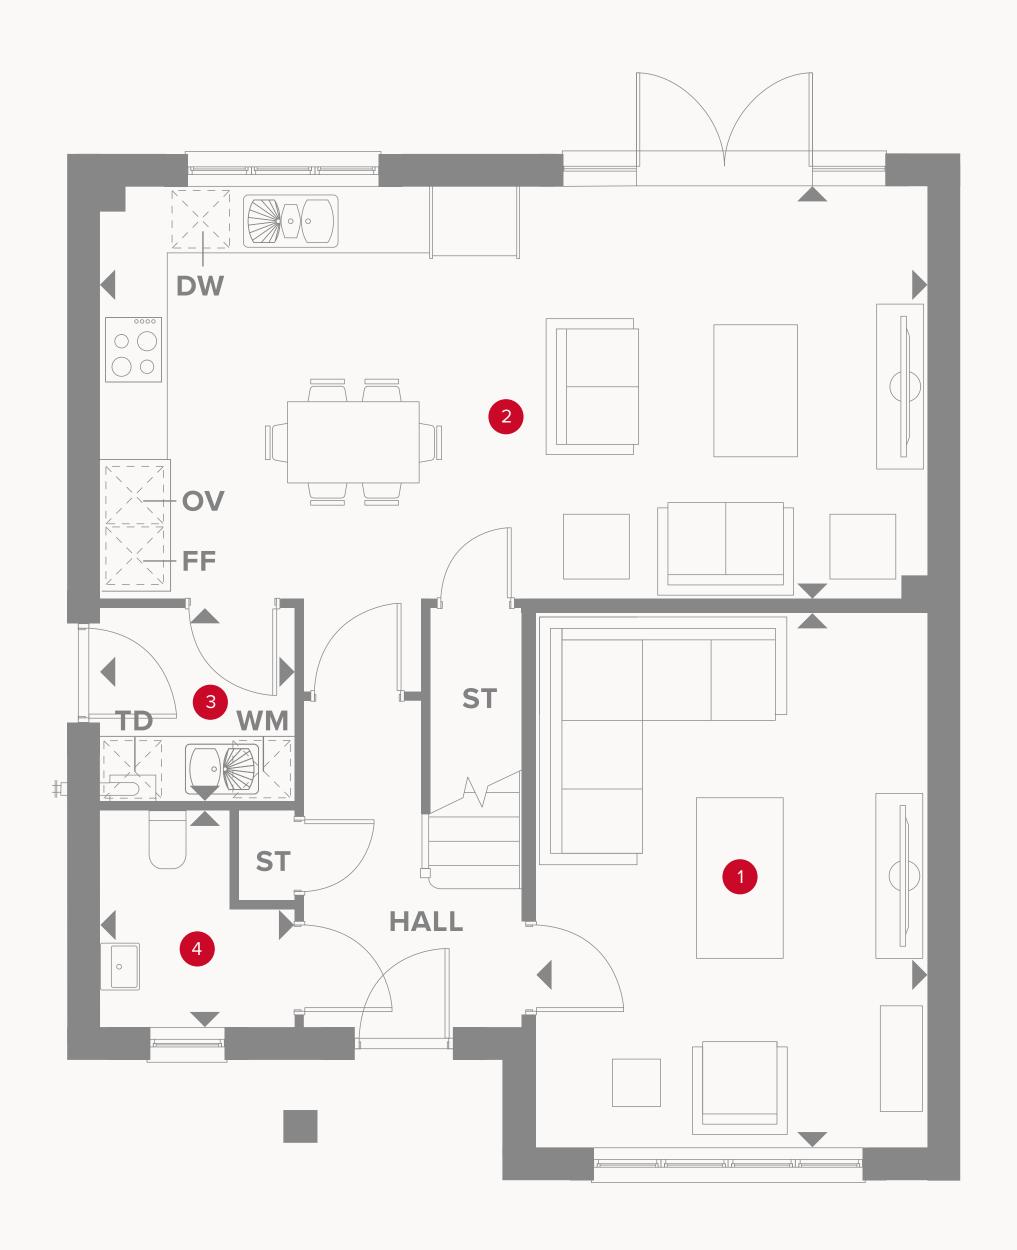

## THE CAMBRIDGE GROUND FLOOR

1 Lounge 16'3" x 12'0" 4.95 x 3.63 m

2 Kitchen/Dining/Family 25'3" x 12'6" 7.68 x 3.82 m

3 Utility 6'0" x 5'9" 1.81 x 1.80 m

4 Cloaks 6'6" x 5'9" 1.99 x 1.80 m

### KEY

oo Hob

**OV** Oven

**FF** Fridge/freezer

**TD** Tumble dryer space

◆ Dimensions start

ST Storage cupboard

**WM** Washing machine space

**DW** Dish washer space