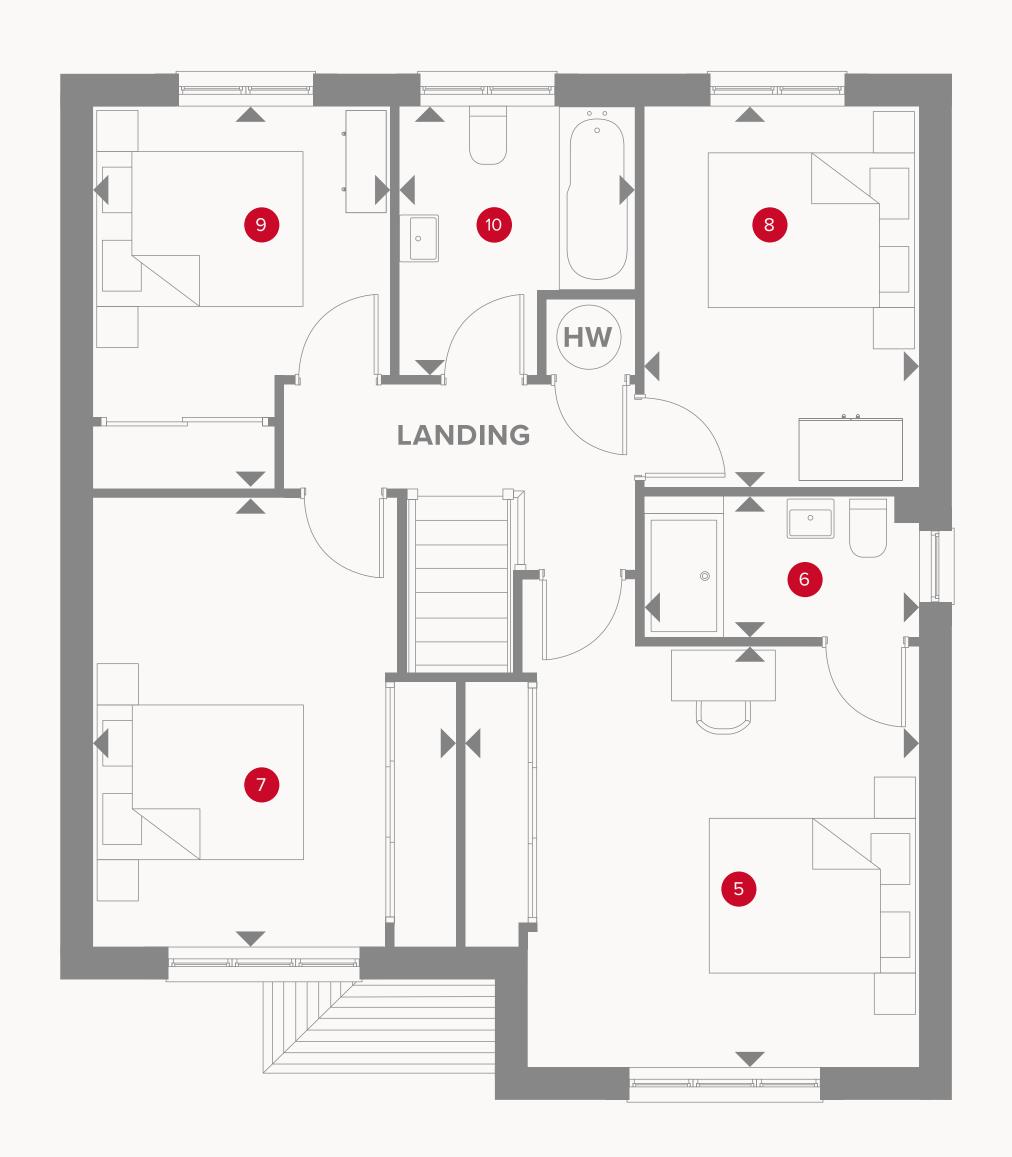

## THE CAMBRIDGE FIRST FLOOR

| 5 Bedroom 1 | 13'9" x 12'8" | 4.22 x 3.89 m |
|-------------|---------------|---------------|
| 6 En-suite  | 8'4" x 3'9"   | 2.56 x 1.30 m |
| 7 Bedroom 2 | 13'4" × 11'1" | 4.18 x 3.37 m |
| 8 Bedroom 3 | 11'7" × 8'4"  | 3.52 x 2.56 m |
| 9 Bedroom 4 | 12'1" × 9'1"  | 3.53 x 2.76 m |
| 10 Bathroom | 8'2" x 7'2"   | 2.49 x 2.17 m |

### KET

Dimensions start

**HW** Hot water cylinder