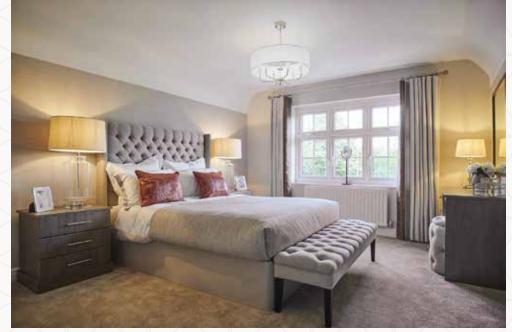

## THE CAMBRIDGE FIRST FLOOR

| 5 Bedroom 1 | 13'9" x 12'8" | 4.22 x 3.89 m |
|-------------|---------------|---------------|
| 6 En-suite  | 8'4" x 3'9"   | 2.56 x 1.30 m |
| 7 Bedroom 2 | 13'4" × 11'1" | 4.18 x 3.37 m |
| 8 Bedroom 3 | 11'7" × 8'4"  | 3.52 x 2.56 m |
| 9 Bedroom 4 | 12'1" × 9'1"  | 3.53 x 2.76 m |
| 10 Bathroom | 8'2" x 7'2"   | 2.49 x 2.17 m |