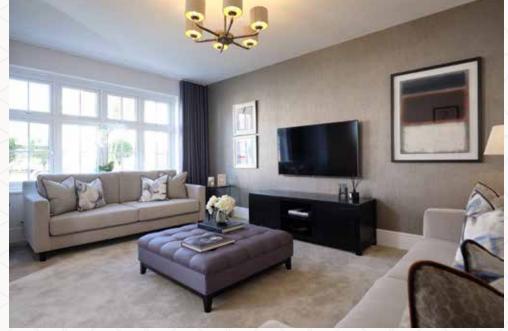

## THE CAMBRIDGE GROUND FLOOR

1 Lounge 16'3" x 12'0" 4.95 x 3.63 m

2 Kitchen/Dining/Family 25'3" x 12'6" 7.68 x 3.82 m

3 Utility 6'0" x 5'9" 1.81 x 1.80 m

4 Cloaks 6'6" x 5'9" 1.99 x 1.80 m