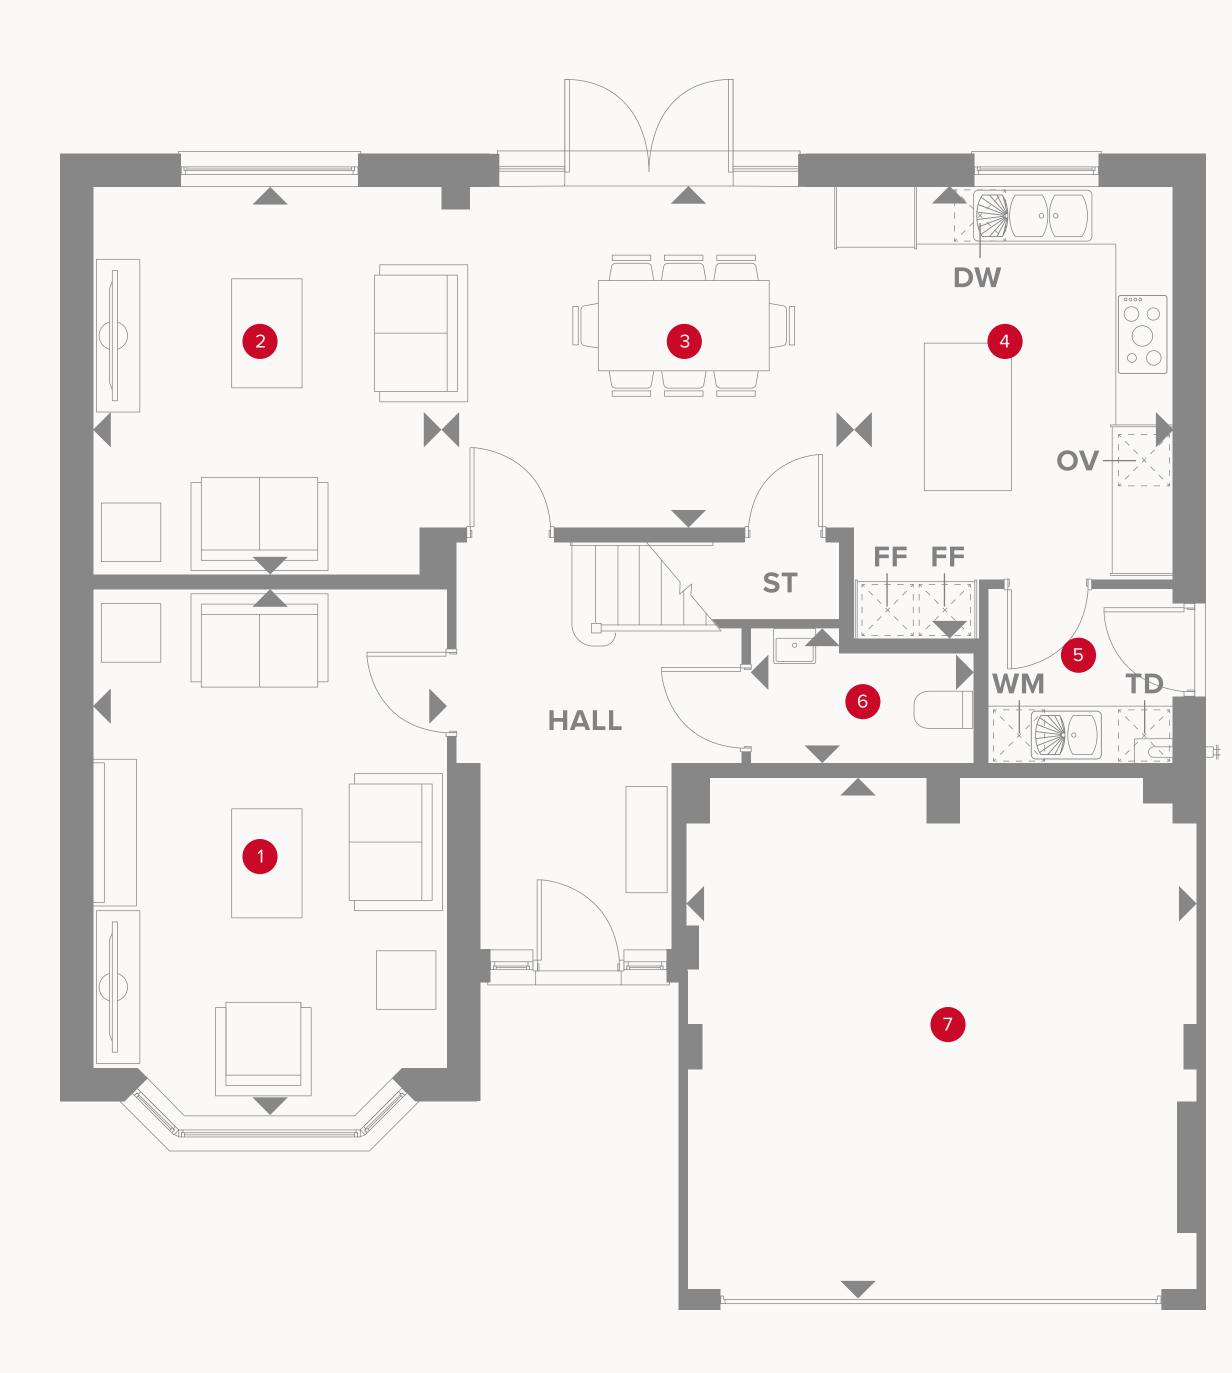

## THE HENLEY GROUND FLOOR

| 1 Lounge  | 17'7" × 11'11" | 5.37 x 3.63 m |
|-----------|----------------|---------------|
| 2 Family  | 13'9" × 11'9"  | 3.98 x 3.58 m |
| 3 Dining  | 13'9" x 11'3"  | 4.19 x 3.49 m |
| 4 Kitchen | 15'2" x 10'9"  | 4.63 x 3.28 m |
| 5 Utility | 6'3" x 6'2"    | 1.90 x 1.79 m |
| 6 Cloaks  | 7'6" x 4'7"    | 2.28 x 1.38 m |
| 7 Garage  | 17'5" × 17'0"  | 5.32 x 5.18 m |

## KEY

Hob
OV Oven
FF Fridge/freezer
TD Tumble dryer space

Dimensions start
 ST Storage cupboard
 WM Washing machine space
 DW Dish washer space

## THE HENLEY FIRST FLOOR

| 8 Bedroom 1   | 16'10" × 11'11" | 5.12 x 3.63 m |
|---------------|-----------------|---------------|
| 9 En-suite 1  | 8'8" x 6'6"     | 2.63 x 1.98 m |
| 10 Bedroom 2  | 14'1" × 10'3"   | 4.29 x 2.81 m |
| 11 En-suite 2 | 7'4" × 5'1"     | 2.27 x 1.55 m |
| 12 Bedroom 3  | 11'8" × 9'11"   | 3.55 x 3.02 m |
| 13 Bedroom 4  | 12'2" × 8'7"    | 3.71 x 2.63 m |
| 14 Bathroom   | 8'5" x 7'11"    | 2.57 x 2.39 m |

Customers should note this illustration is an example of the Henley house type. All dimensions indicated are approximate and the furniture layout is for illustrative purposes only. Homes may be 'handed' (mirror image) versions of the illustrations, and may be detached, semi-detached or terraced. Materials used may differ from plot to plot including render and roof tile colours. Detailed plans and specifications are available for inspection for each plot at our Customer Experience Suite or Sales Centre during working hours and customers must check their individual specifications prior to making a reservation. Please note that the specification show in this plan may include optional upgrades from standard specification. Please speak with your Sales Consultant or visit MyRedrow for more information.

Dimensions startHW Hot water cylinder