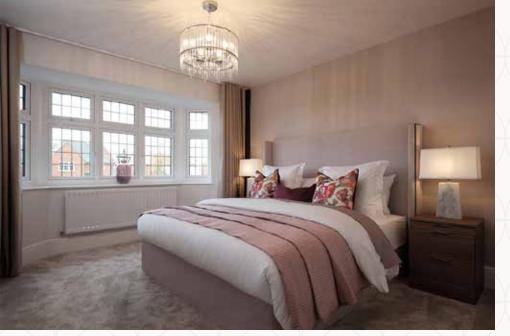

## THE LEAMINGTON LIFESTYLE FIRST FLOOR

| 6 Bedroom 1   | 13'6" x 11'11" | 4.12 × 3.63 m |
|---------------|----------------|---------------|
| 7 En-suite 1  | 12'12" x 8'8"  | 3.96 x 2.65 m |
| 8 Wardrobe    | 8'4" x 5'5"    | 2.54 x 1.65 m |
| 9 Bedroom 2   | 11'3" x 11'3"  | 3.44 x 3.44 m |
| 10 En-suite 2 | 7'11" x 6'2"   | 2.41 x 1.93 m |
| 11 Bedroom 3  | 13'5" x 9'3"   | 4.08 x 2.83 m |
| En-suite 3    | 9'3" x 6'0"    | 2.83 x 1.83 m |