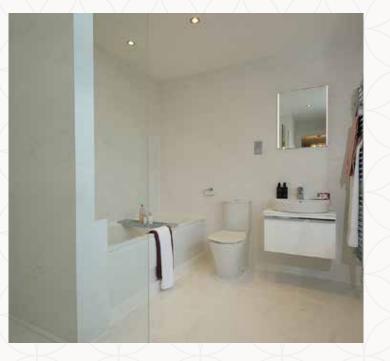

## THE LEAMINGTON LIFESTYLE FIRST FLOOR

| 6 Bedroom 1   | 13'6" x 11'11" | 4.12 × 3.63 m |
|---------------|----------------|---------------|
| 7 En-suite 1  | 12'12" x 8'8"  | 3.96 x 2.65 m |
| 8 Wardrobe    | 8'4" x 5'5"    | 2.54 x 1.65 m |
| 9 Bedroom 2   | 11'3" x 11'3"  | 3.44 x 3.44 m |
| 10 En-suite 2 | 7'11" x 6'2"   | 2.41 x 1.93 m |
| 11 Bedroom 3  | 13'5" x 9'3"   | 4.08 x 2.83 m |
| En-suite 3    | 9'3" x 6'0"    | 2.83 x 1.83 m |