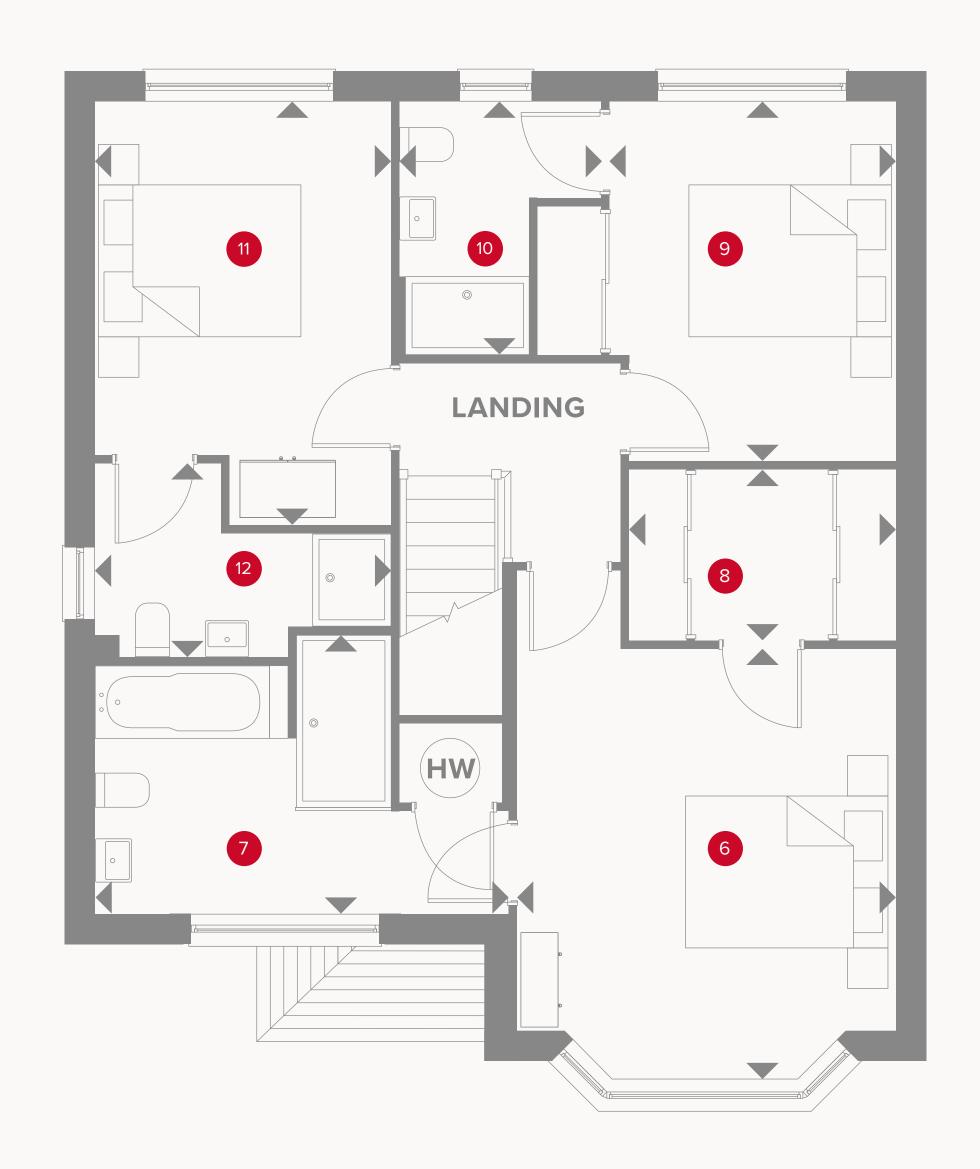

## THE LEAMINGTON LIFESTYLE FIRST FLOOR

| 6 Bedroom 1   | 13'6" x 11'11" | 4.12 × 3.63 m |
|---------------|----------------|---------------|
| 7 En-suite 1  | 12'12" x 8'8"  | 3.96 x 2.65 m |
| 8 Wardrobe    | 8'4" x 5'5"    | 2.54 x 1.65 m |
| 9 Bedroom 2   | 11'3" x 11'3"  | 3.44 x 3.44 m |
| 10 En-suite 2 | 7'11" x 6'2"   | 2.41 x 1.93 m |
| 11 Bedroom 3  | 13'5" x 9'3"   | 4.08 x 2.83 m |
| En-suite 3    | 9'3" x 6'0"    | 2.83 x 1.83 m |

### KEY

Dimensions start

**HW** Hot water cylinder