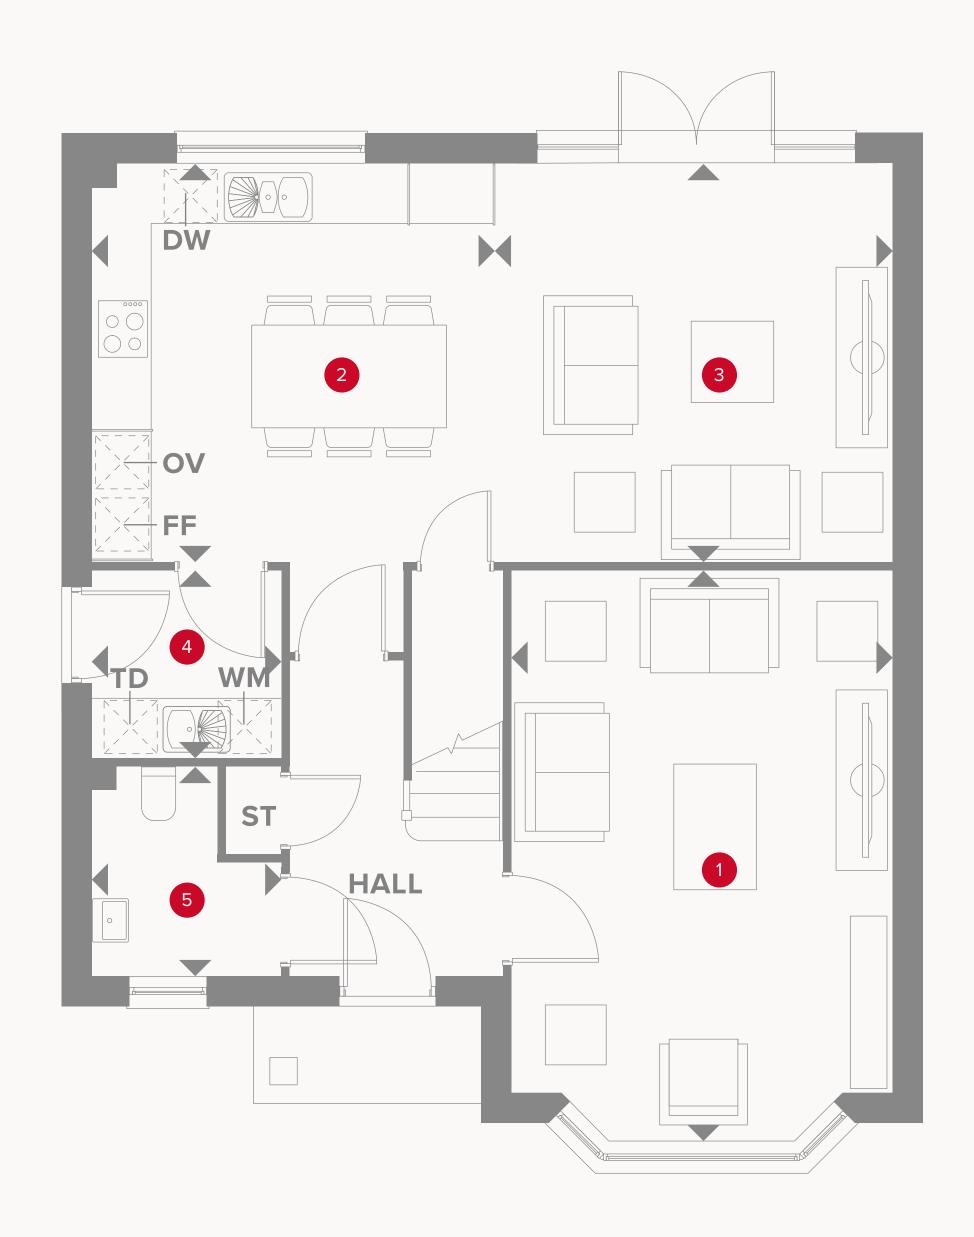

## THE LEAMINGTON LIFESTYLE GROUND FLOOR

| 1 | Lounge                  | 17'9" × 11'11" | 5.42 x 3.63 m |
|---|-------------------------|----------------|---------------|
|   | / / \ ~ / \ \ / / \ \ / |                |               |

| 2 Kitchen/Dining | 12'8" × 12'6" | 3.87 x 3.82 m |
|------------------|---------------|---------------|
|------------------|---------------|---------------|

| Family | 12'6" x 12'6" | 3. | 82 x 3.81 m |
|--------|---------------|----|-------------|
|        |               |    |             |

| 4 | Utility |  | 5'11" | x 5'11" |  | 1.81 x 1 | .80 m |
|---|---------|--|-------|---------|--|----------|-------|
|   |         |  |       |         |  |          |       |

| 5 | Cloaks | 6'6" × 5'11" | 1.99 x 1.80 r |
|---|--------|--------------|---------------|

### KEY

₩ Hob

**OV** Oven

**FF** Fridge/freezer

**TD** Tumble dryer space

◆ Dimensions start

ST Storage cupboard

**WM** Washing machine space

**DW** Dish washer space