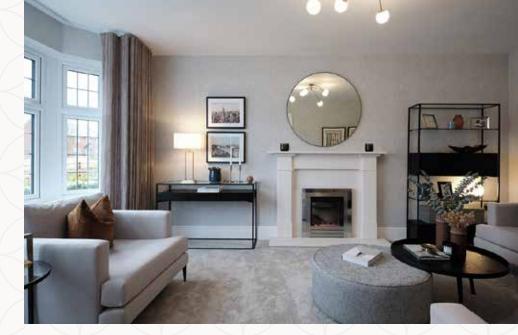

## THE LEAMINGTON LIFESTYLE GROUND FLOOR

| 1 | Lounge                  | 17'9" × 11'11" | 5.42 x 3.63 m |
|---|-------------------------|----------------|---------------|
|   | / / \ ~ / \ \ / / \ \ / |                |               |