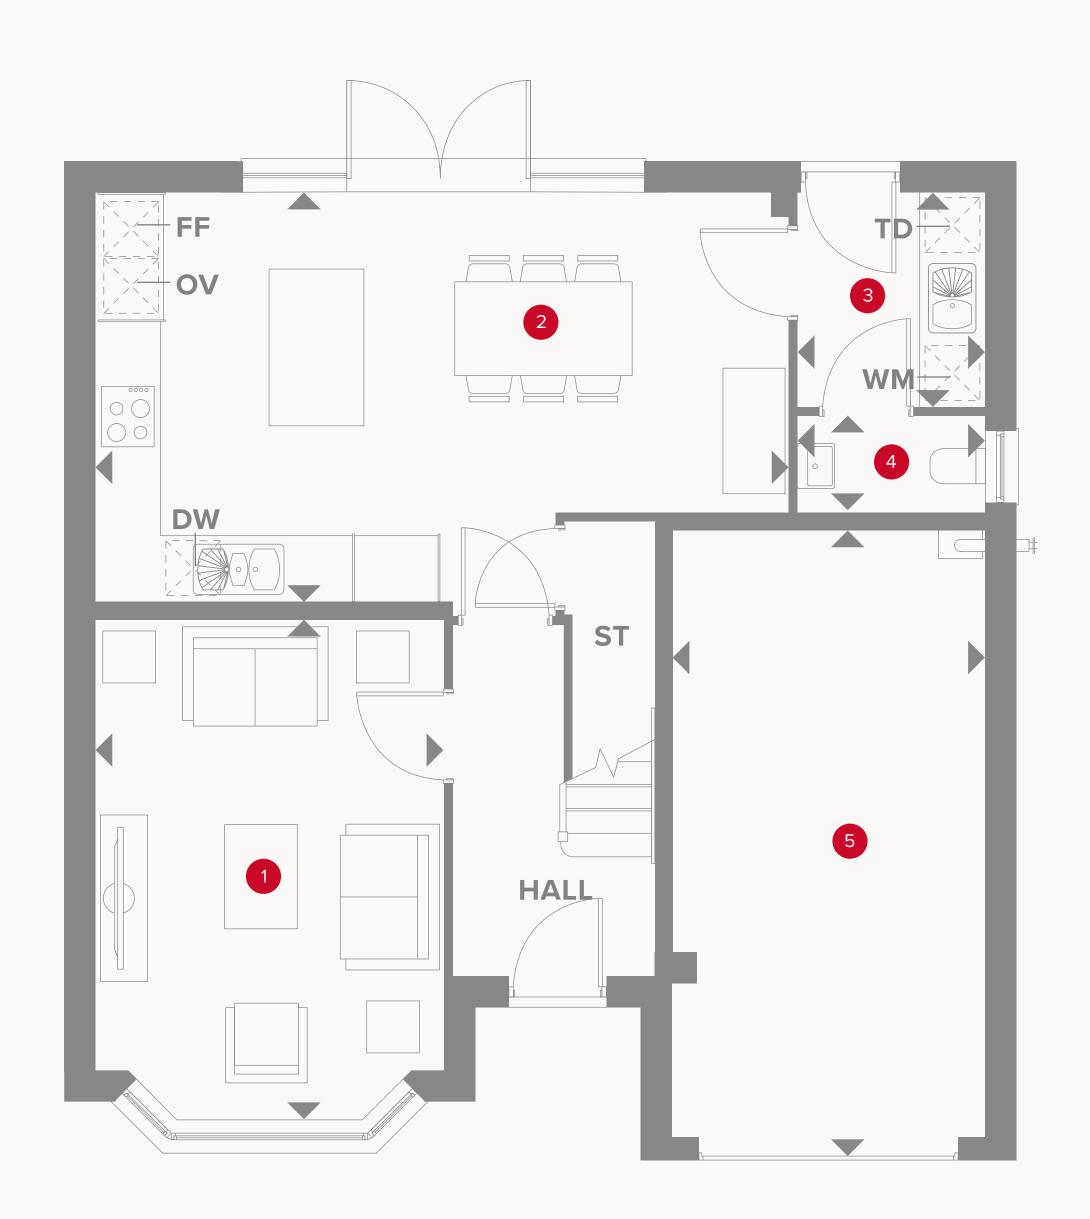

# THE OXFORD GROUND FLOOR

| (1) | LO | u | n | a | 0 |
|-----|----|---|---|---|---|

2 Kitchen/Dining

3 Utility

4 Cloaks

5 Garage

15'9" × 10'10"

21'8" x 12'9"

6'8" x 5'10"

5'10" x 3'1"

19'8" × 9'10"

4.80 x 3.29 m

6.60 x 3.88 m

2.02 x 1.78 m

1.78 x 0.94 m

6.00 x 3.00 m

## **KEY**

₩ Hob

**OV** Oven

FF Fridge/freezer

**TD** Tumble dryer space

◆ Dimensions start

**ST** Storage cupboard

**WM** Washing machine space

**DW** Dish washer space