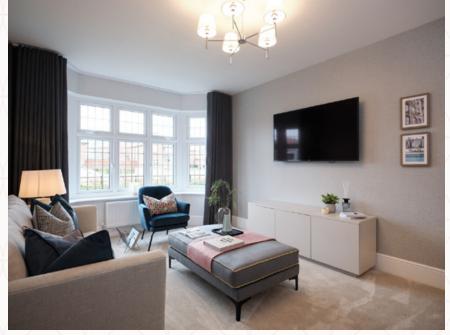

## THE SHREWSBURY 3 GROUND FLOOR

| 1 Lounge | 15'3" | ' × 11'1" |  | 4.65 x | 3.37 m |
|----------|-------|-----------|--|--------|--------|
|          |       |           |  |        |        |

| 2 | Kitchen/ | 18'8" × 10'9" | 5.70 x 3.28 m |
|---|----------|---------------|---------------|
|   | Dining   |               |               |