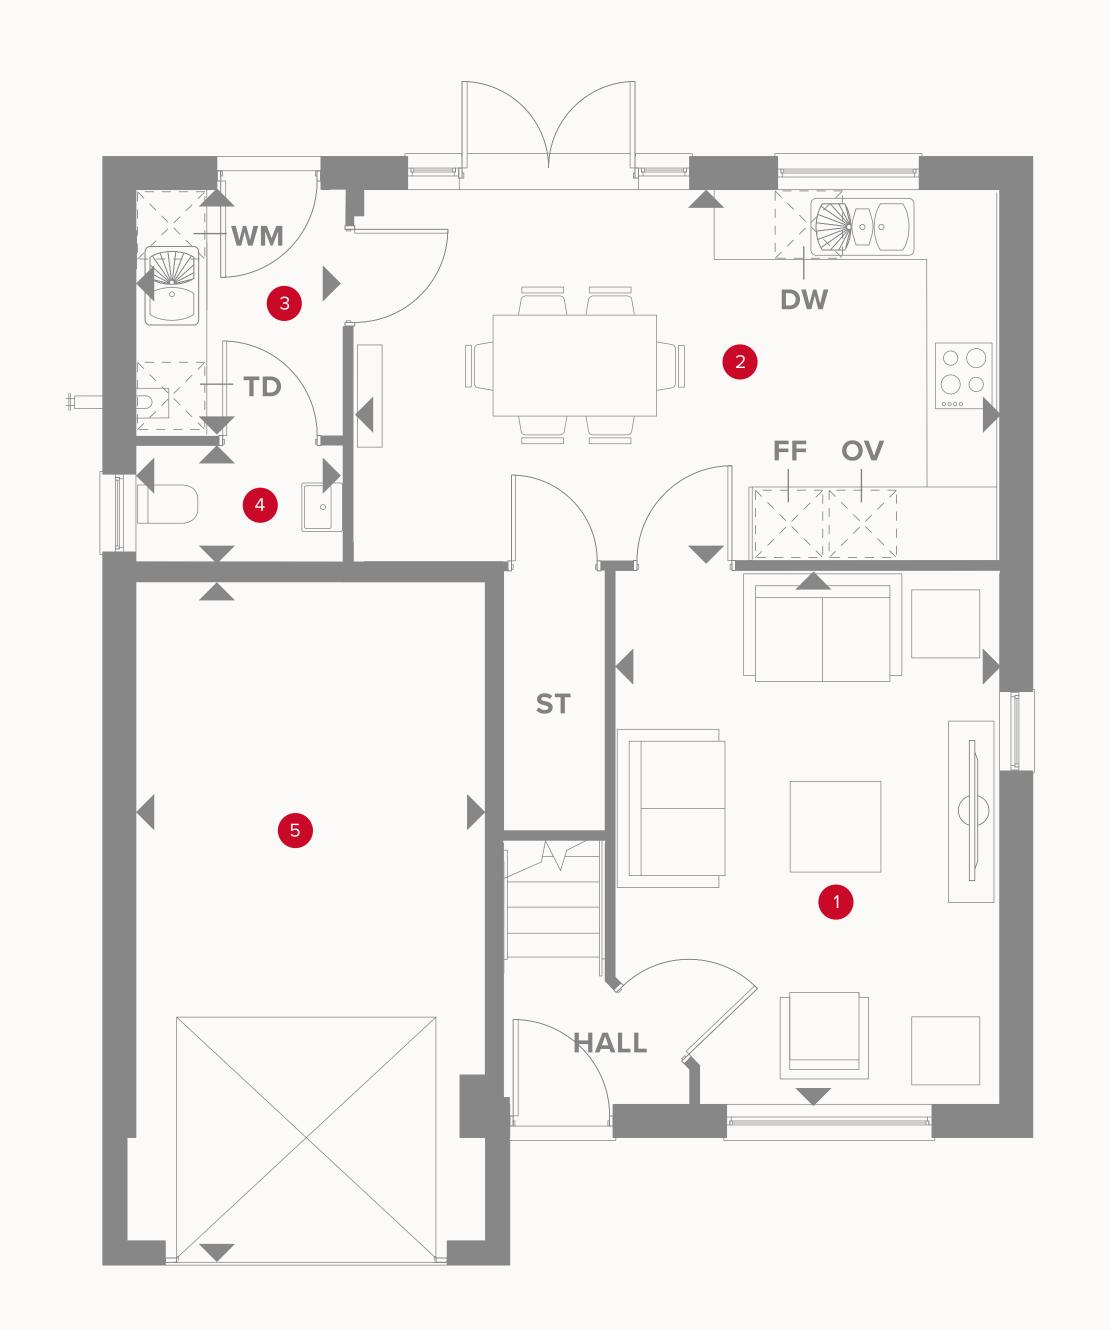

## THE SHREWSBURY 3 GROUND FLOOR

| 1 Lounge | 15'3" | ' × 11'1" |  | 4.65 x | 3.37 m |
|----------|-------|-----------|--|--------|--------|
|          |       |           |  |        |        |

| 2 | Kitchen/ | 18'8" × 10'9" | 5.70 x 3.28 m |
|---|----------|---------------|---------------|
|   | Dining   |               |               |

| 3 Utility | 7'2" x 5'10" | 2.14 x 1.78 m |
|-----------|--------------|---------------|
|-----------|--------------|---------------|

|   | Cloaks | 5'10" x 3'5" | \ \ \ \ \ \ \ \ \ \ \ \ \ \ \ \ \ \ \ \ | 8 x 1.05 m   |
|---|--------|--------------|-----------------------------------------|--------------|
| 4 | Cluars | 3 10 X 3 3   | \/ \ \ \ \ \ \ \ \ \ \ \ \ \ \ \ \ \ \  | 0 X 1.00 III |
|   |        |              |                                         |              |

|   |          | 40.77         | - 0 - 0 0 0   |
|---|----------|---------------|---------------|
| 5 | Garage   | 19'7" x 10'1" | 5.97 x 3.08 m |
|   | 0 41 490 |               | 0.07 / 0.00   |

#### **KEY**

**OV** Oven

**FF** Fridge/freezer

**TD** Tumble dryer space

◆ Dimensions start

ST Storage cupboard

**WM** Washing machine space

**DW** Dish washer space

### THE SHREWSBURY 3 FIRST FLOOR

| 6  | Bedroom 1  | 18'6" × 14'3" | 5.66 x 4.35 m |
|----|------------|---------------|---------------|
| 7  | Dressing   | 7'6" x 6'8"   | 2.28 x 2.03 m |
| 8  | En-suite 1 | 7'5" × 6'11"  | 2.27 x 2.12 m |
| 9  | Bedroom 2  | 13'8" × 9'5"  | 4.16 x 2.88 m |
| 10 | Bedroom 3  | 12'4" × 10'3" | 3.77 x 3.13 m |
| 1  | 1 Bathroom | 7'10" x 6'4"  | 2.40 x 1.92 m |
|    |            |               |               |

#### **KEY**

◆ Dimensions start **HW** Hot water storage

**LH** Loft hatch

Customers should note this illustration is an example of the Oxford house type. All dimensions indicated are approximate and the furniture layout is for illustrative purposes only. Homes may be 'handed' (mirror image) versions of the illustrations, and may be detached, semi-detached or terraced. Materials used may differ from plot to plot including render and roof tile colours. Detailed plans and specifications are available for inspection for each plot at our Sales Centre during working hours and customers must check their individual specifications prior to making a reservation.