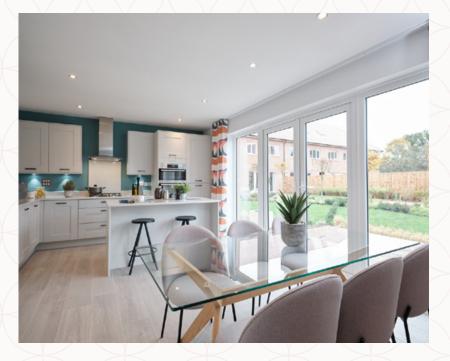

## THE SHREWSBURY 3 GROUND FLOOR

| 1 Lounge | 15'3" | ' × 11'1" |  | 4.65 x | 3.37 m |
|----------|-------|-----------|--|--------|--------|
|          |       |           |  |        |        |

| 2 | Kitchen/ | 18'8" × 10'9" | 5.70 x 3.28 m |
|---|----------|---------------|---------------|
|   | Dining   |               |               |