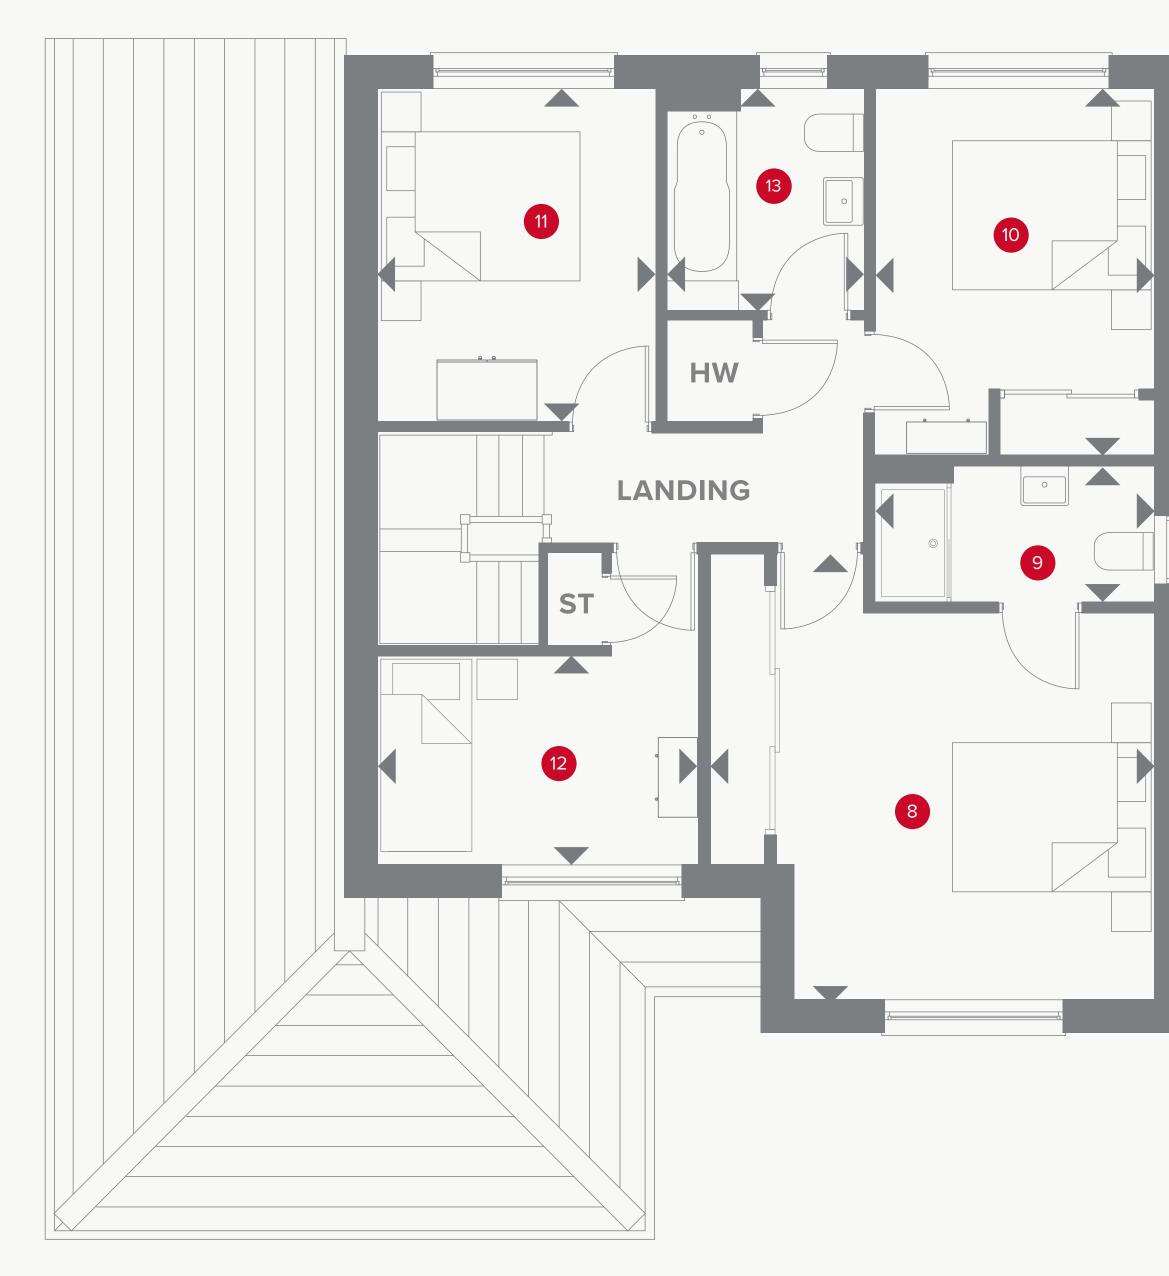

# THE WELWYN FIRST FLOOR

| 8 Bedroom 1             | 14'9" × 14'6" | 4.49 x 4.47 m |
|-------------------------|---------------|---------------|
| 9 En-suite 1            | 9'3" x 4'6"   | 2.82 x 1.38 m |
| <sup>10</sup> Bedroom 2 | 12'2" x 9'3"  | 3.70 x 2.82 m |
| 11 Bedroom 3            | 11'0" × 9'3"  | 3.35 x 2.81 m |
| 12 Bedroom 4            | 10'9" × 6'11" | 3.24 x 2.11 m |
| <sup>13</sup> Bathroom  | 7'4" x 6'6"   | 2.24 x 1.99 m |

#### KEY

Dimensions startHW Hot water storage

Customers should note this illustration is an example of the Harrogate house type. All dimensions indicated are approximate and the furniture layout is for illustrative purposes only. Homes may be 'handed' (mirror image) versions of the illustrations, and may be detached, semi-detached or terraced. Materials used may differ from plot to plot including render and roof tile colours. Detailed plans and specifications are available for inspection for each plot at our Sales Centre during working hours and customers must check their individual specifications prior to making a reservation.