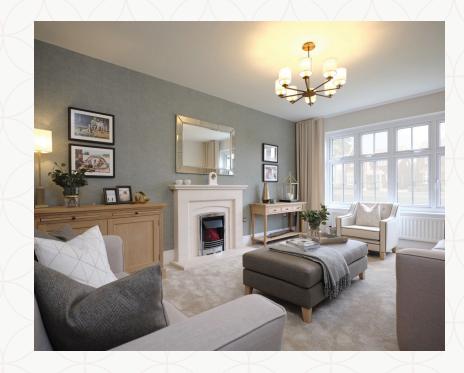

## THE WELWYN Ground Floor

| 1 Lounge  | 17'1" × 11'11" | 5.21 x 3.63 m |
|-----------|----------------|---------------|
| 2 Kitchen | 12'5" x 9'9"   | 3.79 x 2.97 m |
| 3 Dining  | 13'0" × 10'10" | 3.95 x 3.29 m |
| 4 Family  | 12'5" x 11'4"  | 3.78 x 3.46 m |
| 5 Utility | 7'4" x 5'7"    | 2.24 x 1.71 m |
| 6 Cloaks  | 5'1" × 3'8"    | 1.56 x 1.12 m |
| 7 Garage  | 17'2" x 16'0   | 5.23 x 4.88 m |