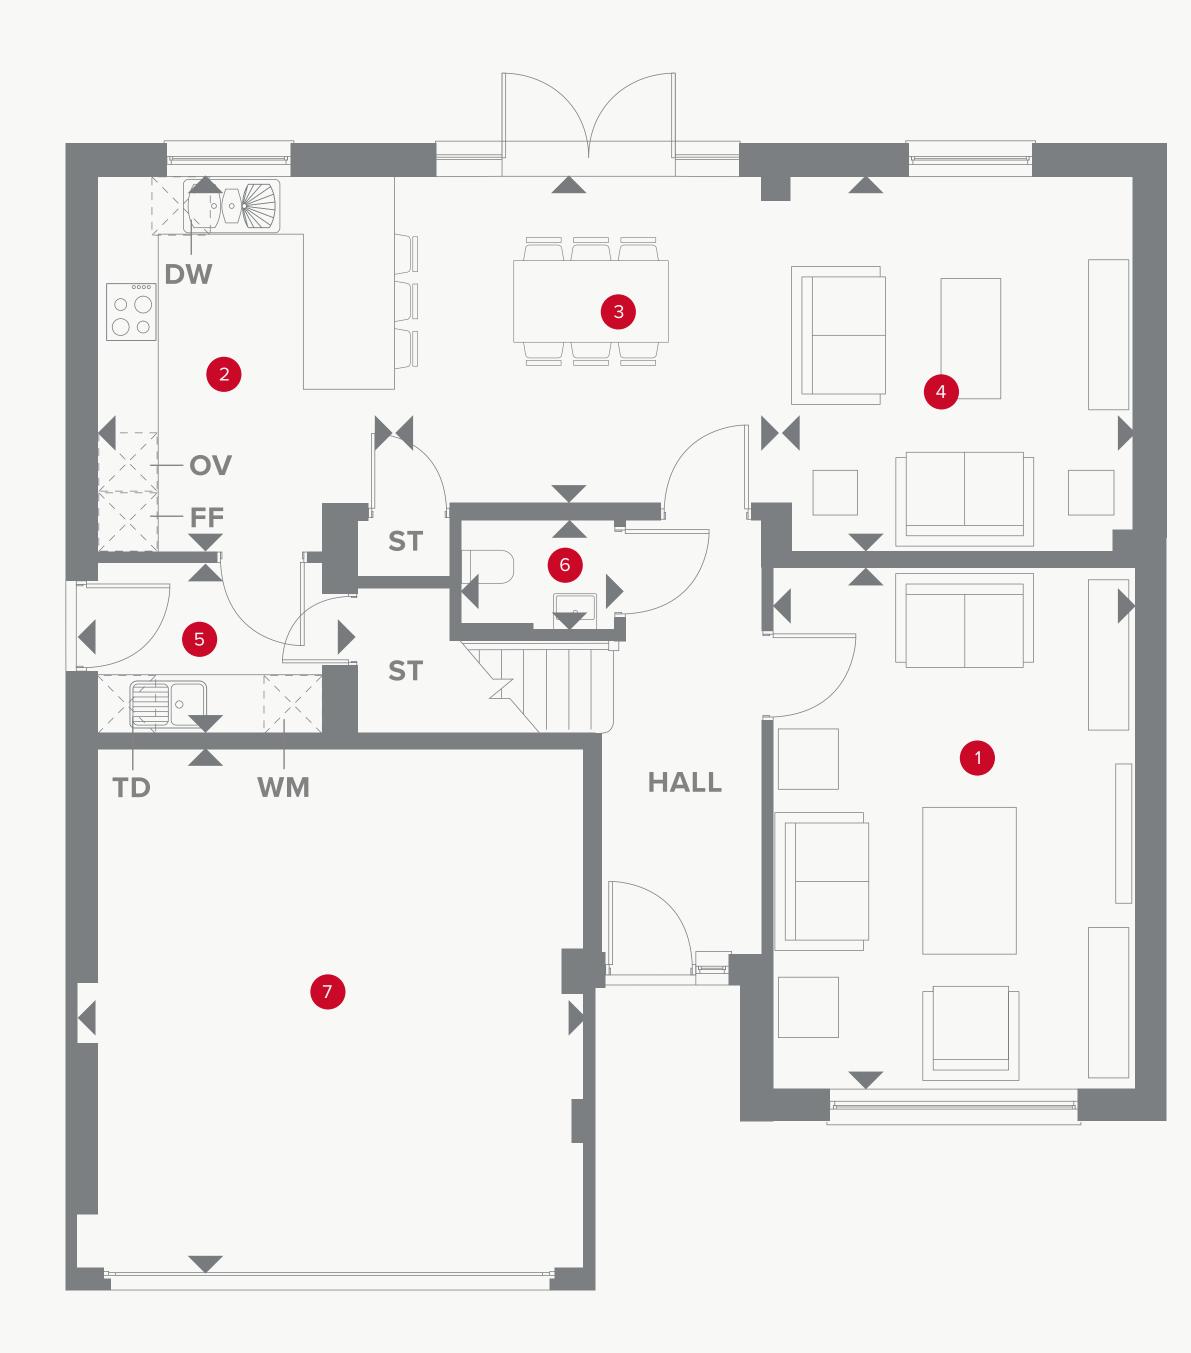

## THE WELWYN Ground Floor

| 1 Lounge  | 17'1" × 11'11" | 5.21 x 3.63 m |
|-----------|----------------|---------------|
| 2 Kitchen | 12'5" x 9'9"   | 3.79 x 2.97 m |
| 3 Dining  | 13'0" × 10'10" | 3.95 x 3.29 m |
| 4 Family  | 12'5" x 11'4"  | 3.78 x 3.46 m |
| 5 Utility | 7'4" x 5'7"    | 2.24 x 1.71 m |
| 6 Cloaks  | 5'1" × 3'8"    | 1.56 x 1.12 m |
| 7 Garage  | 17'2" x 16'0   | 5.23 x 4.88 m |

#### KEY

| 00 | Hob  |  |
|----|------|--|
| ον | Oven |  |
|    |      |  |

- FF Fridge/freezer
- **TD** Tumble dryer space

- Dimensions start
- **ST** Storage cupboard
- **WM** Washing machine space
- **DW** Dishwasher space

# THE WELWYN FIRST FLOOR

| 8 Bedroom 1             | 14'9" × 14'6" | 4.49 x 4.47 m |
|-------------------------|---------------|---------------|
| 9 En-suite 1            | 9'3" x 4'6"   | 2.82 x 1.38 m |
| <sup>10</sup> Bedroom 2 | 12'2" x 9'3"  | 3.70 x 2.82 m |
| 11 Bedroom 3            | 11'0" × 9'3"  | 3.35 x 2.81 m |
| 12 Bedroom 4            | 10'9" × 6'11" | 3.24 x 2.11 m |
| <sup>13</sup> Bathroom  | 7'4" x 6'6"   | 2.24 x 1.99 m |

#### KEY

Dimensions startHW Hot water storage

Customers should note this illustration is an example of the Harrogate house type. All dimensions indicated are approximate and the furniture layout is for illustrative purposes only. Homes may be 'handed' (mirror image) versions of the illustrations, and may be detached, semi-detached or terraced. Materials used may differ from plot to plot including render and roof tile colours. Detailed plans and specifications are available for inspection for each plot at our Sales Centre during working hours and customers must check their individual specifications prior to making a reservation.