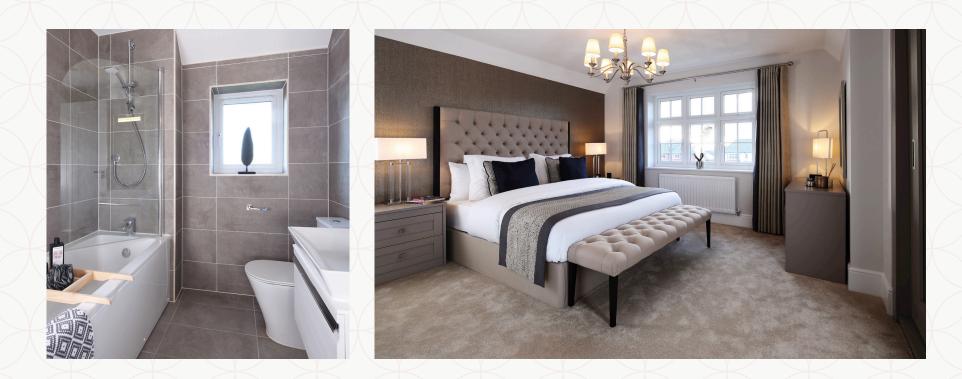

# THE WELWYN FIRST FLOOR

| 8 Bedroom 1             | 14'9" × 14'6" | 4.49 x 4.47 m |
|-------------------------|---------------|---------------|
| 9 En-suite 1            | 9'3" x 4'6"   | 2.82 x 1.38 m |
| <sup>10</sup> Bedroom 2 | 12'2" x 9'3"  | 3.70 x 2.82 m |
| 11 Bedroom 3            | 11'0" × 9'3"  | 3.35 x 2.81 m |
| 12 Bedroom 4            | 10'9" × 6'11" | 3.24 x 2.11 m |
| <sup>13</sup> Bathroom  | 7'4" x 6'6"   | 2.24 x 1.99 m |