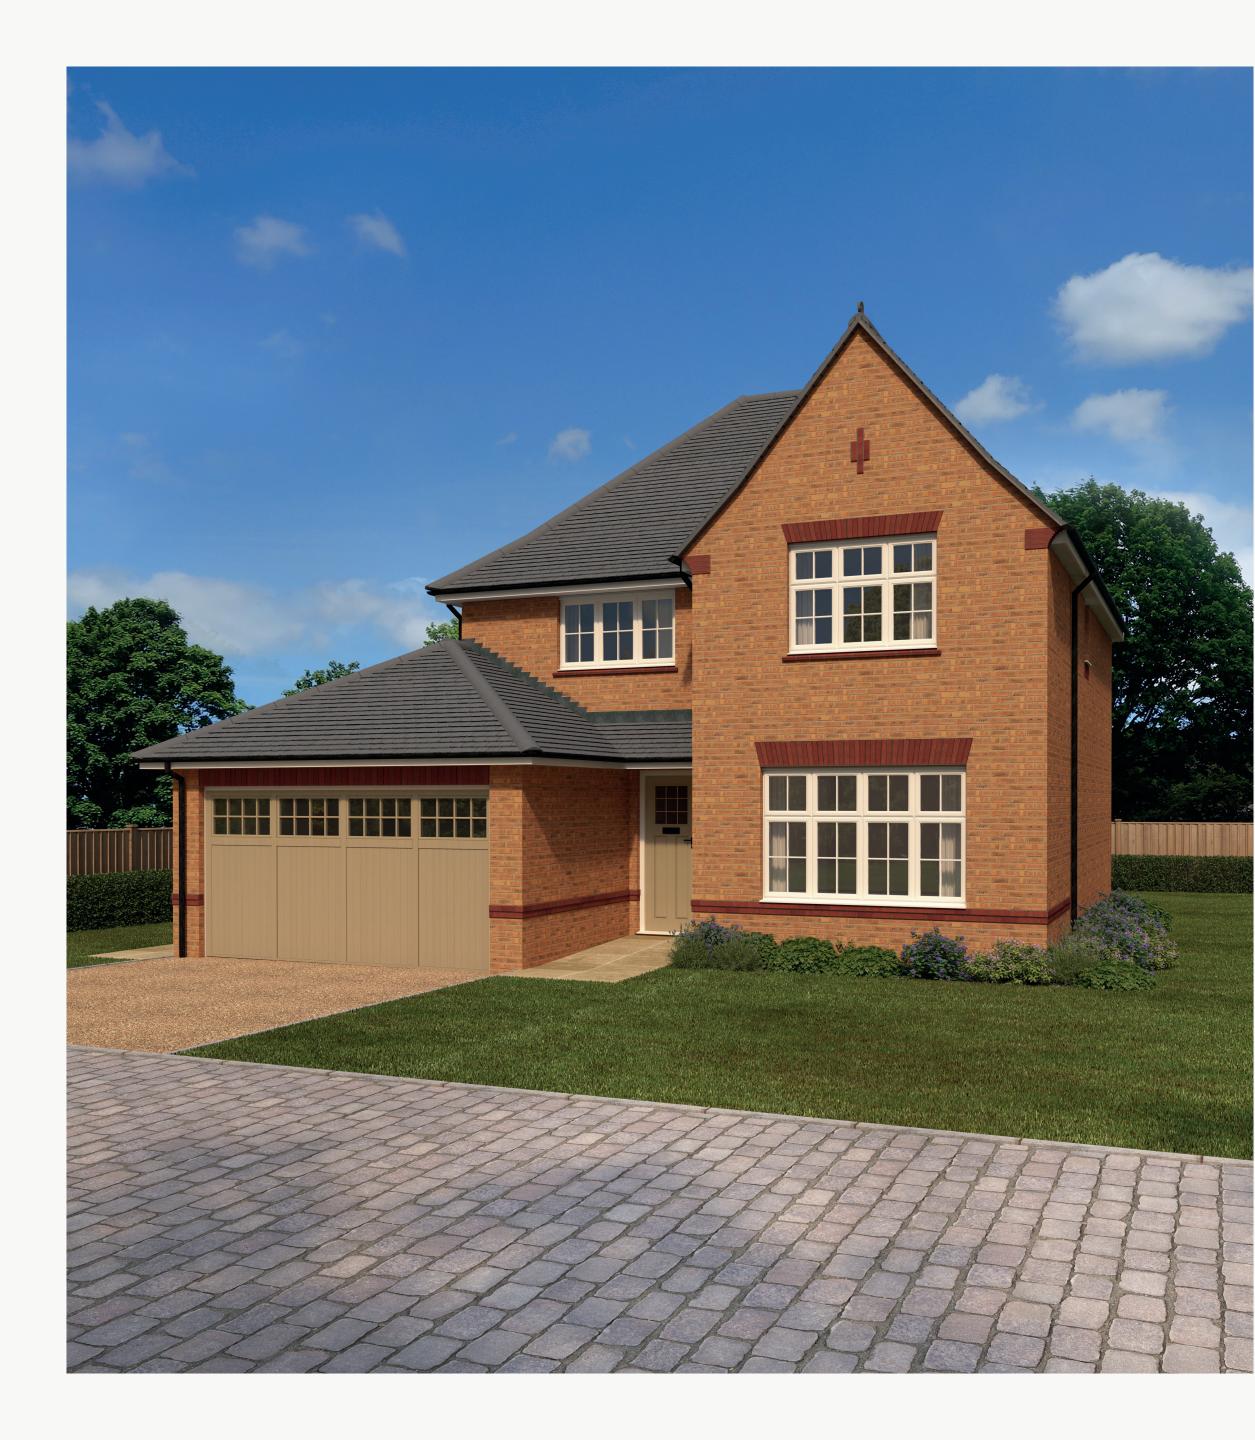

### FOUR BEDROOM HOME







## THE WELWYN Ground Floor

| 1 Lounge  | 17'1" × 11'11" | 5.21 x 3.63 m |
|-----------|----------------|---------------|
| 2 Kitchen | 12'5" x 9'9"   | 3.79 x 2.97 m |
| 3 Dining  | 13'0" × 10'10" | 3.95 x 3.29 m |
| 4 Family  | 12'5" x 11'4"  | 3.78 x 3.46 m |
| 5 Utility | 7'4" x 5'7"    | 2.24 x 1.71 m |
| 6 Cloaks  | 5'1" × 3'8"    | 1.56 x 1.12 m |
| 7 Garage  | 17'2" x 16'0   | 5.23 x 4.88 m |





#### KEY

| 00 | Hob  |  |
|----|------|--|
| ον | Oven |  |
|    |      |  |

- FF Fridge/freezer
- **TD** Tumble dryer space

- Dimensions start
- **ST** Storage cupboard
- **WM** Washing machine space
- **DW** Dishwasher space





# THE WELWYN FIRST FLOOR

| 8 Bedroom 1             | 14'9" × 14'6" | 4.49 x 4.47 m |
|-------------------------|--------