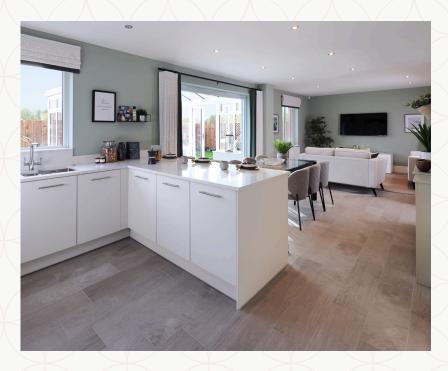

## THE WELWYN Ground Floor

| 1 Lounge  | 17'1" × 11'11" | 5.21 x 3.63 m |
|-----------|----------------|---------------|
| 2 Kitchen | 12'5" x 9'9"   | 3.79 x 2.97 m |
| 3 Dining  | 13'0" × 10'10" | 3.95 x 3.29 m |
| 4 Family  | 12'5" x 11'4"  | 3.78 x 3.46 m |
| 5 Utility | 7'4" x 5'7"    | 2.24 x 1.71 m |
| 6 Cloaks  | 5'1" × 3'8"    | 1.56 x 1.12 m |
| 7 Garage  | 17'2" x 16'0   | 5.23 x 4.88 m |