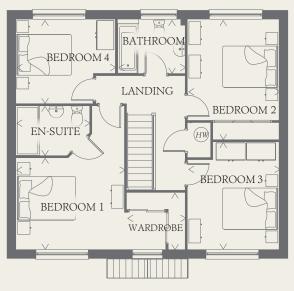

#### FIRST FLOOR

| BEDROOM 1 | 12'3" x 10'4" | 3.75 x 3.18 m |
|-----------|---------------|---------------|
| WARDROBE  | 6'6" x 6'5"   | 2.03 x 1.99 m |
| EN-SUITE  | 8'3" x 5'5"   | 2.56 x 1.69 m |
| BEDROOM 2 | 13'4" x 10'3" | 4.10 x 3.15 m |
| BEDROOM 3 | 12'2" x 10'3" | 3.72 x 3.13 m |
| BEDROOM 4 | 11'2" x 9'5"  | 3.44 x 2.92 m |
| BATHROOM  | 7'6" x 6'2"   | 2.34 x 1.89 m |
|           |               |               |

#### KEY Bon Hob or Oven

ff

td Tumble dryer space

Hw Hot water cylinder ST Cupboard

Fridge/freezer S

wm Washing machine space

dw Dishwasher space

<sup>&</sup>lt; Denotes where dimensions are taken from. All wardrobes are subject to site specification. Please see Sales Consultant for further details.