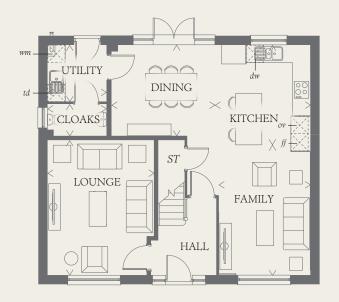

#### GROUND FLOOR

| LOUNGE  | 15'3" x 12'1" | 4.67 x 3.70 m |
|---------|---------------|---------------|
| KITCHEN | 11'2" x 10'4" | 3.44 x 3.17 m |
| DINING  | 11'2" x 10'4" | 3.44 x 3.17 m |
| FAMILY  | 14'5" x 10'4" | 4.43 x 3.18 m |
| CLOAKS  | 6'8" x 3'7"   | 2.09 x 1.13 m |
| UTILITY | 6'8" x 6'4"   | 2.09 x 1.98 m |
|         |               |               |

#### KEY Bon Hob or Oven

ff

td Tumble dryer space

Hw Hot water cylinder ST Cupboard

Fridge/freezer S

wm Washing machine space

dw Dishwasher space

<sup>&</sup>lt; Denotes where dimensions are taken from. All wardrobes are subject to site specification. Please see Sales Consultant for further details.