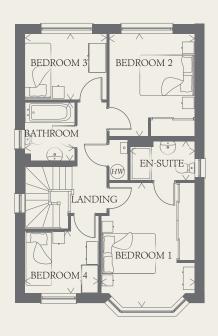

#### FIRST FLOOR

| BEDROOM 1 | 14'2" x 10'10" | 4.33 x 3.30 m |
|-----------|----------------|---------------|
| BEDROOM 2 | 11'11" x 9'11" | 3.62 x 3.02 m |
| BEDROOM 3 | 9'5" x 7'8"    | 2.88 x 2.34 m |
| BEDROOM 4 | 8'6" x 7'3"    | 2.60 x 2.20 m |
| BATHROOM  | 6'9" x 5'9"    | 2.05 x 1.76 m |
| EN-SUITE  | 7'6" x 4'7"    | 2.28 x 1.39 m |

KEY

00 Hob

td Tumble dryer space

ov Oven

Hw Hot water cylinder ST Cupboard

# Fridge/freezer

wm Washing machine space

dw Dishwasher space

< Denotes where dimensions are taken from. All wardrobes are subject to site specification. Please see Sales Consultant for further details.

AF 174135 | EF\_STRA\_DM.8.0