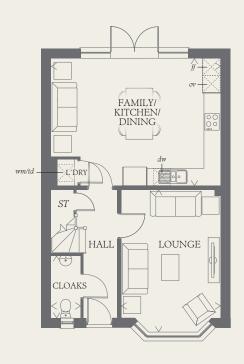

### GROUND FLOOR

| KITCHEN/<br>DINING | 19'8" x 14'9" | 5.99 x 4.49 m |
|--------------------|---------------|---------------|
| LOUNGE             | 16'4" x 11'6" | 4.97 x 3.51 m |
| CLOAKS             | 7'3" x 3'6"   | 2 20 x 1 07 m |

KEY

00 Hob

td Tumble dryer space

ov Oven

Hw Hot water cylinder ST Cupboard

# Fridge/freezer

wm Washing machine space

dw Dishwasher space

< Denotes where dimensions are taken from. All wardrobes are subject to site specification. Please see Sales Consultant for further details.

AF 174135 | EF\_STRA\_DM.8.0