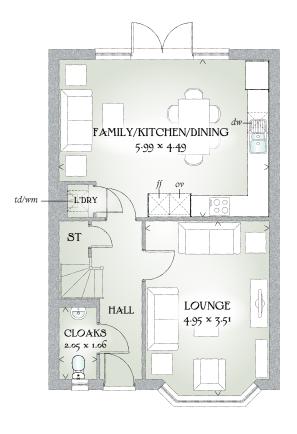

#### GROUND FLOOR

| Family/<br>Kitchen/<br>Dining | 19'8" x 14'9" | 5.99 x 4.49 m |
|-------------------------------|---------------|---------------|
| Lounge                        | 16'3" x 11'6" | 4.95 x 3.51 m |
| Cloaks                        | 6'9" x 3'6"   | 2.05 x 1.06 m |

KEY  $\stackrel{\bigcirc{}_{\sim}}{\bigcirc}$  Hob or Oven # Fridge/freezer wm Washing machine space dw Dishwasher space td Tumble dryer space  $\stackrel{\bigcirc{}_{\sim}}{\longrightarrow}$  Hot water cylinder ST Cupboard

< Denotes where dimensions are taken from. All wardrobes are subject to site specification. Please see Sales Consultant for further details.