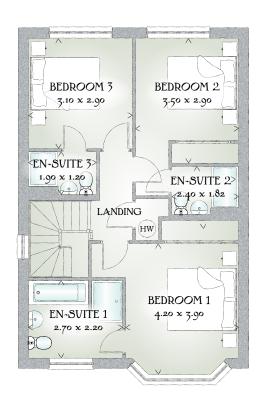

#### FIRST FLOOR

| Bedroom 1  | 13'7" x 12'7" | 4.20 x 3.90 m |
|------------|---------------|---------------|
| En-suite 1 | 8'8" x 7'2"   | 2.70 x 2.20 m |
| Bedroom 2  | 11'4" x 9'5"  | 3.50 x 2.90 m |
| En-suite 2 | 7'10" x 6'0"  | 2.40 x 1.82 m |
| Bedroom 3  | 10'1" x 9'5"  | 3.10 x 2.90 m |
| En-suite 3 | 6'2" x 3'9"   | 1.90 x 1.20 m |

KEY  $\stackrel{\bigcirc{}_{\sim}}{\bigcirc}$  Hob or Oven # Fridge/freezer wm Washing machine space dw Dishwasher space td Tumble dryer space  $\stackrel{\bigcirc{}_{\sim}}{\longrightarrow}$  Hot water cylinder ST Cupboard

< Denotes where dimensions are taken from. All wardrobes are subject to site specification. Please see Sales Consultant for further details.