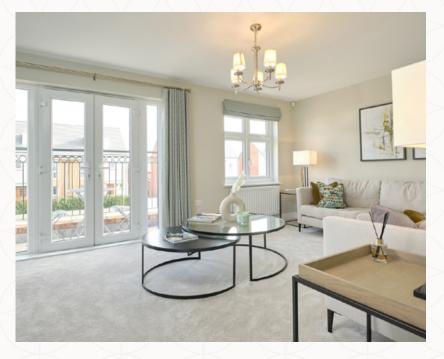

# THE KENSINGTON END FIRST FLOOR

5 Lounge 16'7" x 11'8" 5.06 x 3.56 m

6 Bedroom 1 16'7" x 12'3" 5.06 x 3.73 m

7 En-suite 1 7'1" x 6'0" 2.16 x 1.83 m