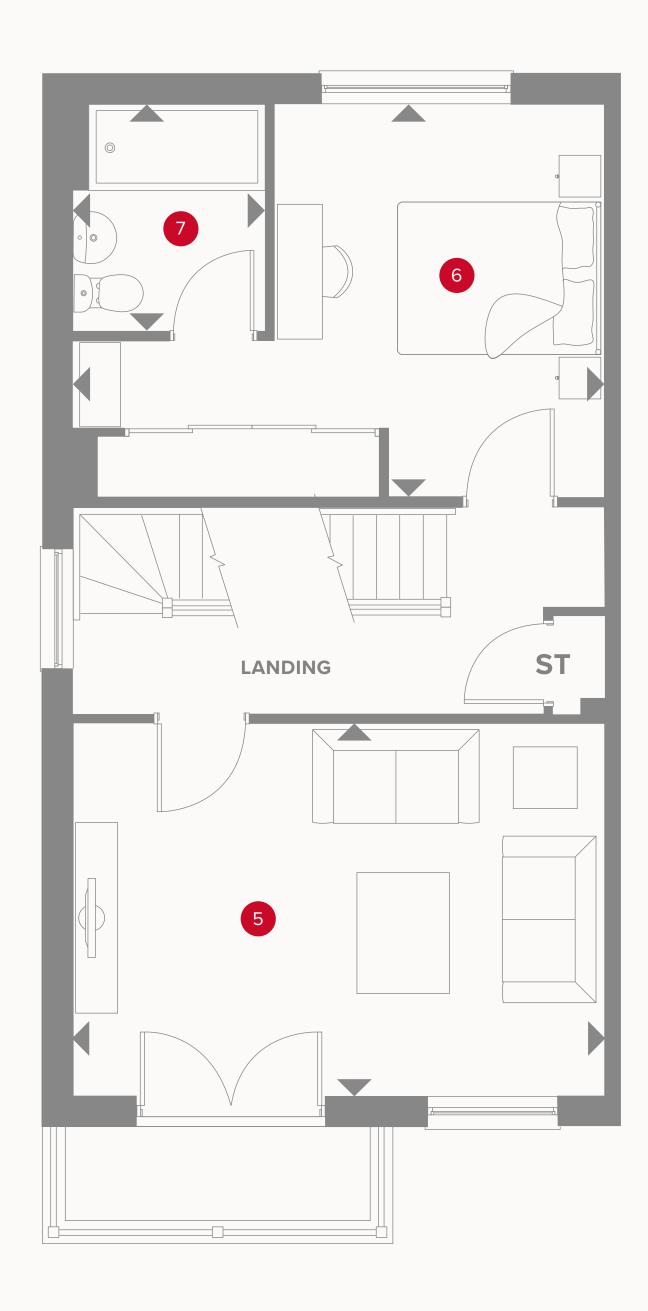

# THE KENSINGTON END FIRST FLOOR

5 Lounge 16'7" x 11'8" 5.06 x 3.56 m

6 Bedroom 1 16'7" x 12'3" 5.06 x 3.73 m

7 En-suite 1 7'1" x 6'0" 2.16 x 1.83 m