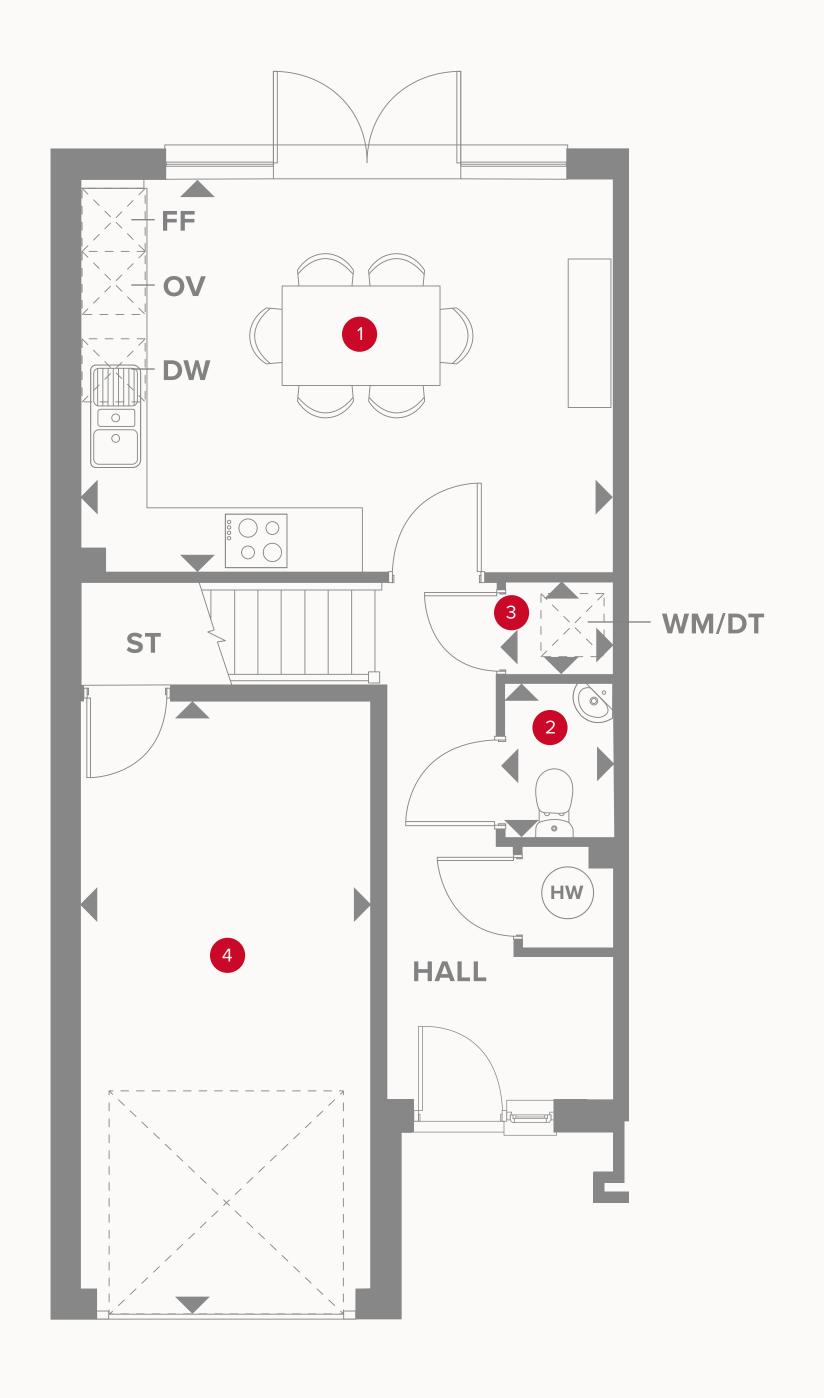

# THE KENSINGTON END GROUND FLOOR

| 1 Kitchen/Dining | 16'7" x 12'3" | 5.06 x 3.73 m |
|------------------|---------------|---------------|
|------------------|---------------|---------------|

| 2 Clours - 1.7 x 1.00 h | 2 | Cloaks | 4'10" x 3'6" | 1.47 x 1.06 m |
|-------------------------|---|--------|--------------|---------------|
|-------------------------|---|--------|--------------|---------------|

| 3 Laundry | 3'6" x 2'7" | 1.06 x 0.80 n |
|-----------|-------------|---------------|
| Laditary  | 30 / 2 /    | 1.00 X 0.00 T |

4 Garage 19'4" x 9'1" 5.89 x 2.78 m

### **KEY**

₩ Hob

**OV** Oven

FF Fridge/freezer

**TD** Tumble dryer space

◆ Dimensions start

ST Storage cupboardWM Washing machine space

**DW** Dish washer space

**HW** Hot water storage