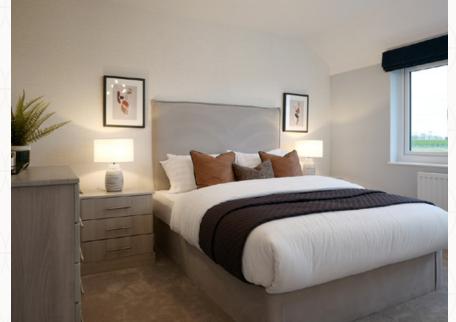

## THE KENSINGTON END SECOND FLOOR

| 8 | Bedroom 2  | 12'5" x 13'3" | 3./9 x 4.04 m |
|---|------------|---------------|---------------|
| 9 | En-suite 2 | 8'9" x 6'4"   | 2.67 x 1.92 m |

10 Bedroom 3 11'8" x 8'6" 3.55 x 2.58 m