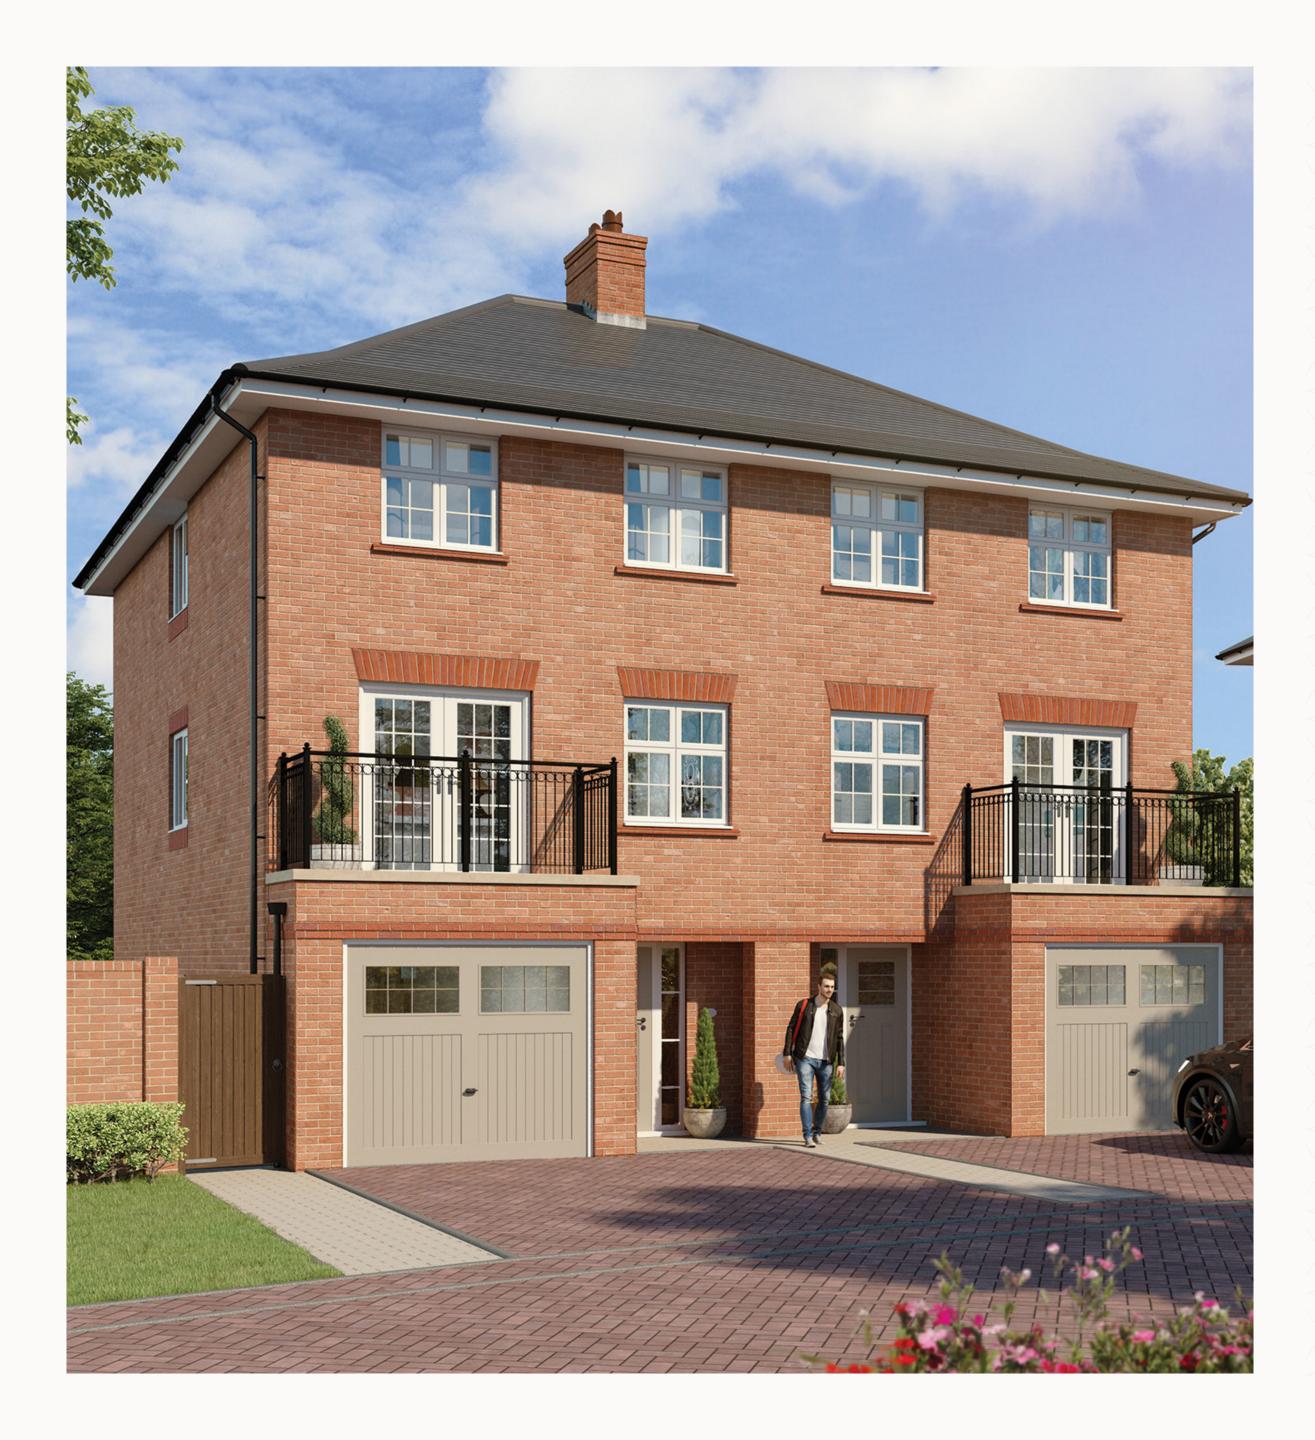

# THE KENSINGTON END

FOUR BEDROOM HOME





# THE KENSINGTON END GROUND FLOOR

| 1 Kitchen/Dining | 16'7" x 12'3" | 5.06 x 3.73 m |
|------------------|---------------|---------------|
|------------------|---------------|---------------|

| 2 Clours - 1.7 x 1.00 h | 2 | Cloaks | 4'10" x 3'6" | 1.47 x 1.06 m |
|-------------------------|---|--------|--------------|---------------|
|-------------------------|---|--------|--------------|---------------|

| 3 Laundry | 3'6" x 2'7" | 1.06 x 0.80 n |
|-----------|-------------|---------------|
| Laditary  | 30 / 2 /    | 1.00 X 0.00 T |

4 Garage 19'4" x 9'1" 5.89 x 2.78 m





### **KEY**

₩ Hob

**OV** Oven

FF Fridge/freezer

**TD** Tumble dryer space

◆ Dimensions start

ST Storage cupboardWM Washing machine space

**DW** Dish washer sp