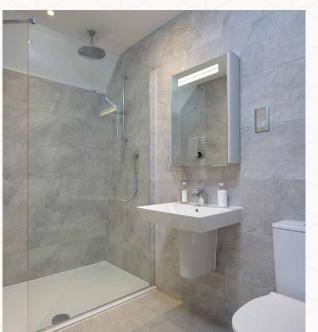

### THE HARROGATE FIRST FLOOR

| 6 | Bedroom 1 | 12'2" × 10'4" | 3.72 x 3.14 m |
|---|-----------|---------------|---------------|
|   |           |               |               |

7 En-suite 7'3" x 5'7" 2.20 x 1.70 m

8 Bedroom 2 4.13 x 3.14 m 13'7" × 10'4"

9 Bedroom 3 3.69 x 3.14 m 12'1" × 10'4"

10 Bedroom 4 3.40 x 2.89 m 11'2" × 9'6"

11 Bathroom 7'7" × 6'1" 2.31 x 1.86 m