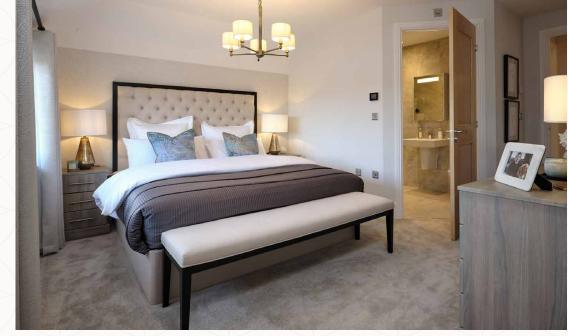

### THE HARROGATE FIRST FLOOR

| 6 | Bedroom 1 | 12'2" × 10'4" | 3.72 x 3.14 m |
|---|-----------|---------------|---------------|
|   |           |               |               |

7 En-suite 7'3" x 5'7" 2.20 x 1.70 m

8 Bedroom 2 4.13 x 3.14 m 13'7" × 10'4"

9 Bedroom 3 3.69 x 3.14 m 12'1" × 10'4"

10 Bedroom 4 3.40 x 2.89 m 11'2" × 9'6"

11 Bathroom 7'7" × 6'1" 2.31 x 1.86 m