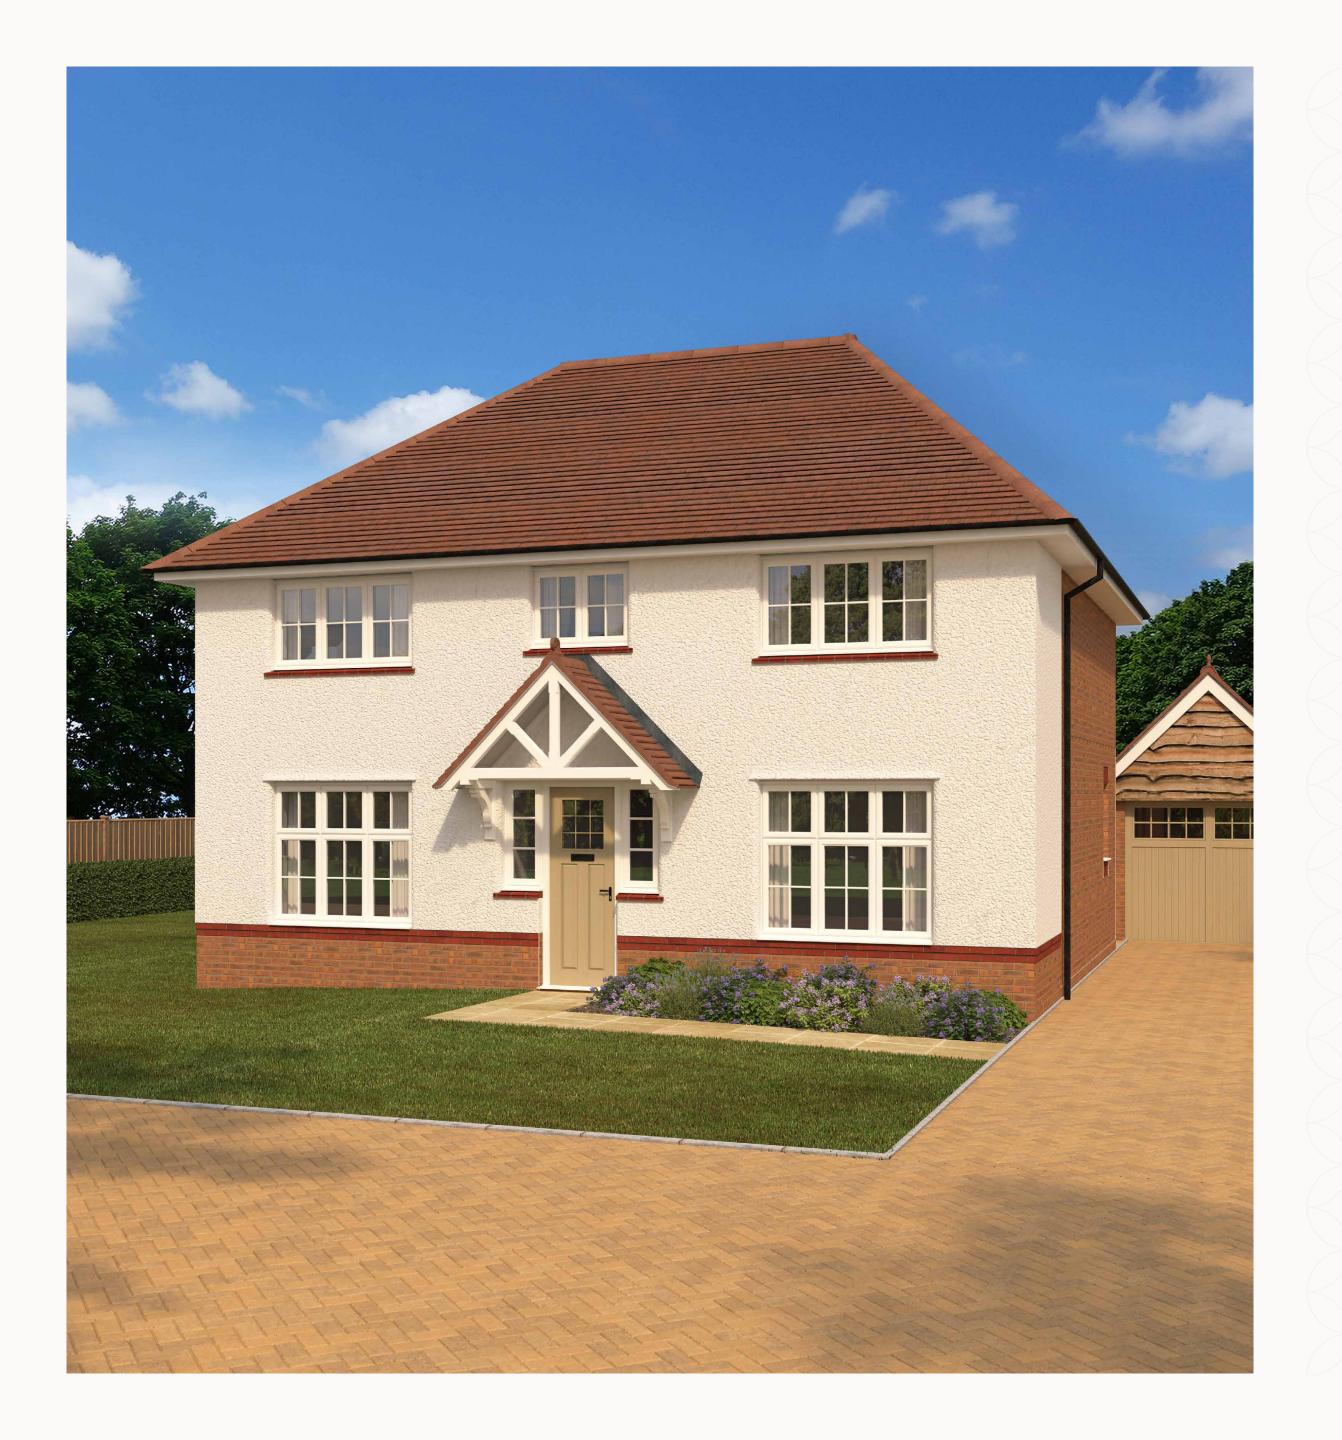

# HARROGATE

FOUR BEDROOM HOME





## THE HARROGATE GROUND FLOOR

| 1 Lounge | 14'6" x 12'0" | 4.43 x 3.65 m |
|----------|---------------|---------------|
|----------|---------------|---------------|

| THE ALL THE PROPERTY OF THE PR | 2 | Kitchen | 14'6" × 10'4" | 4.43 > | < 3.15 m |
|---------------------------------------------------------------------------------------------------------------------------------------------------------------------------------------------------------------------------------------------------------------------------------------------------------------------------------------------------------------------------------------------------------------------------------------------------------------------------------------------------------------------------