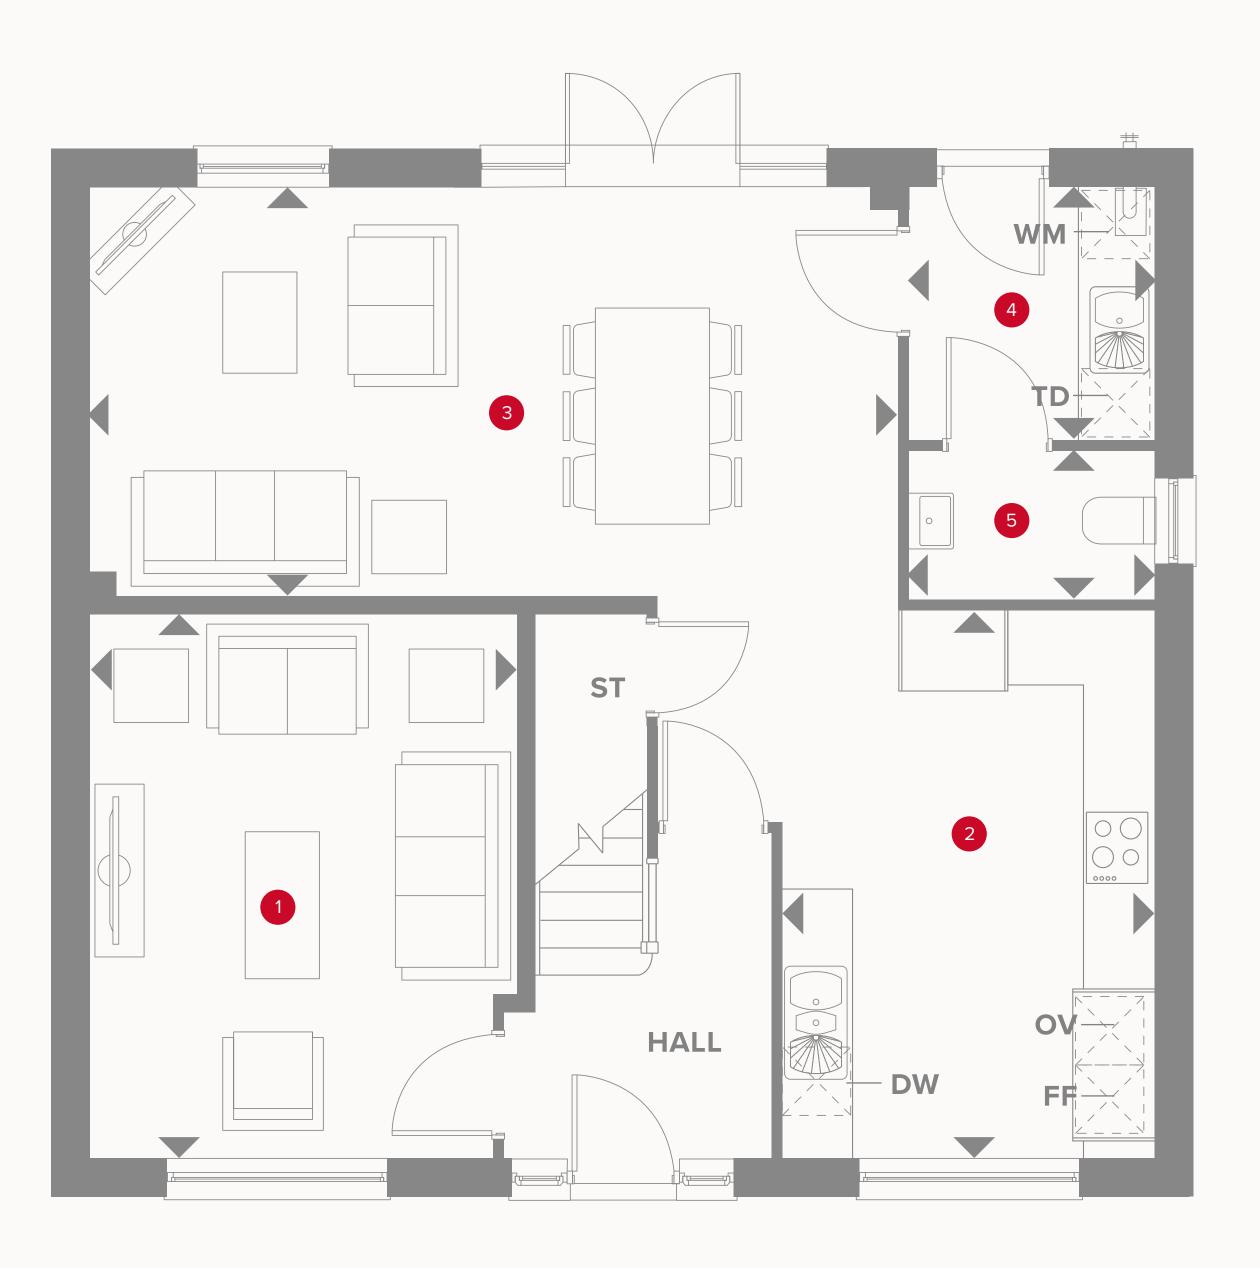

## THE HARROGATE GROUND FLOOR

| 1 Lounge | 14'6" x 12'0" | 4.43 x 3.65 m |
|----------|---------------|---------------|
|----------|---------------|---------------|

| THE ALL THE PROPERTY OF THE PR | 2 | Kitchen | 14'6" × 10'4" | 4.43 > | < 3.15 m |
|--------------------------------------------------------------------------------------------------------------------------------------------------------------------------------------------------------------------------------------------------------------------------------------------------------------------------------------------------------------------------------------------------------------------------------------------------------------------------------------------------------------------------------------------------------------------------------------------------------------------------------------------------------------------------------------------------------------------------------------------------------------------------------------------------------------------------------------------------------------------------------------------------------------------------------------------------------------------------------------------------------------------------------------------------------------------------------------------------------------------------------------------------------------------------------------------------------------------------------------------------------------------------------------------------------------------------------------------------------------------------------------------------------------------------------------------------------------------------------------------------------------------------------------------------------------------------------------------------------------------------------------------------------------------------------------------------------------------------------------------------------------------------------------------------------------------------------------------------------------------------------------------------------------------------------------------------------------------------------------------------------------------------------------------------------------------------------------------------------------------------------|---|---------|---------------|--------|----------|
|--------------------------------------------------------------------------------------------------------------------------------------------------------------------------------------------------------------------------------------------------------------------------------------------------------------------------------------------------------------------------------------------------------------------------------------------------------------------------------------------------------------------------------------------------------------------------------------------------------------------------------------------------------------------------------------------------------------------------------------------------------------------------------------------------------------------------------------------------------------------------------------------------------------------------------------------------------------------------------------------------------------------------------------------------------------------------------------------------------------------------------------------------------------------------------------------------------------------------------------------------------------------------------------------------------------------------------------------------------------------------------------------------------------------------------------------------------------------------------------------------------------------------------------------------------------------------------------------------------------------------------------------------------------------------------------------------------------------------------------------------------------------------------------------------------------------------------------------------------------------------------------------------------------------------------------------------------------------------------------------------------------------------------------------------------------------------------------------------------------------------------|---|---------|---------------|--------|----------|

| 3 | Family/Dining | 22'5" x 10'11" | 6.84 x 3.33 m |
|---|---------------|----------------|---------------|

| Utility | 6'9" × 6'8" | 2.05 x 2.04 m   |
|---------|-------------|-----------------|
| Utility | 09 X 0 8    | 2.U5 X 2.U4 III |

#### **KEY**

**OV** Oven

**FF** Fridge/freezer

**TD** Tumble dryer space

◆ Dimensions start

ST Storage cupboardWM Washing machine space

**DW** Dish washer space

### THE HARROGATE FIRST FLOOR

| 6 | Bedroom 1 | 12'2" × 10'4" | 3.72 x 3.14 m |
|---|-----------|---------------|---------------|
|   |           |               |               |

7 En-suite 7'3" x 5'7" 2.20 x 1.70 m

8 Bedroom 2 4.13 x 3.14 m 13'7" × 10'4"

9 Bedroom 3 3.69 x 3.14 m 12'1" × 10'4"

10 Bedroom 4 3.40 x 2.89 m 11'2" × 9'6"

11 Bathroom 7'7" × 6'1" 2.31 x 1.86 m

#### **KEY**

■ Dimensions start **HW** Hot water storage

Customers should note this illustration is an example of the Harrogate house type. All dimensions indicated are approximate and the furniture layout is for illustrative purposes only. Homes may be 'handed' (mirror image) versions of the illustrations, and may be detached, semi-detached or terraced. Materials used may differ from plot to plot including render and roof tile colours. Detailed plans and specifications are available for inspection for each plot at our Sales Centre during working hours and customers must check their individual specifications prior to making a reservation.