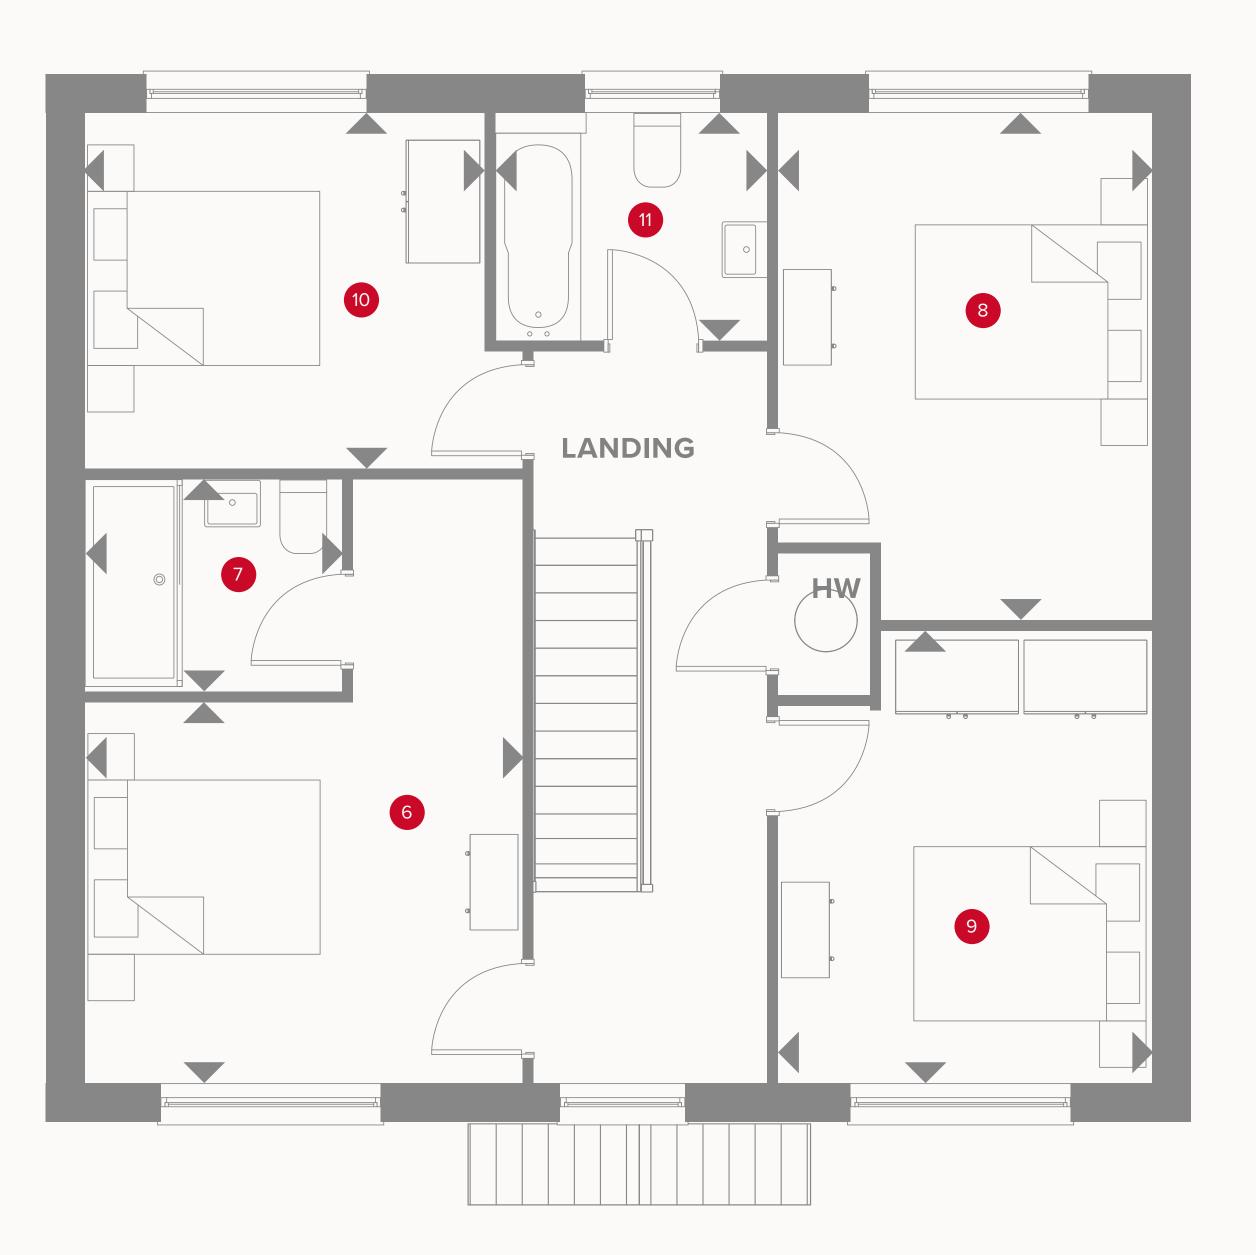

### THE HARROGATE FIRST FLOOR

| 6 | Bedroom 1 | 12'2" × 10'4" | 3.72 x 3.14 m |
|---|-----------|---------------|---------------|
|   |           |               |               |

7 En-suite 7'3" x 5'7" 2.20 x 1.70 m

8 Bedroom 2 4.13 x 3.14 m 13'7" × 10'4"

9 Bedroom 3 3.69 x 3.14 m 12'1" × 10'4"

10 Bedroom 4 3.40 x 2.89 m 11'2" × 9'6"

11 Bathroom 7'7" × 6'1" 2.31 x 1.86 m

#### **KEY**

■ Dimensions start **HW** Hot water storage

Customers should note this illustration is an example of the Harrogate house type. All dimensions indicated are approximate and the furniture layout is for illustrative purposes only. Homes may be 'handed' (mirror image) versions of the illustrations, and may be detached, semi-detached or terraced. Materials used may differ from plot to plot including render and roof tile colours. Detailed plans and specifications are available for inspection for each plot at our Sales Centre during working hours and customers must check their individual specifications prior to making a reservation.