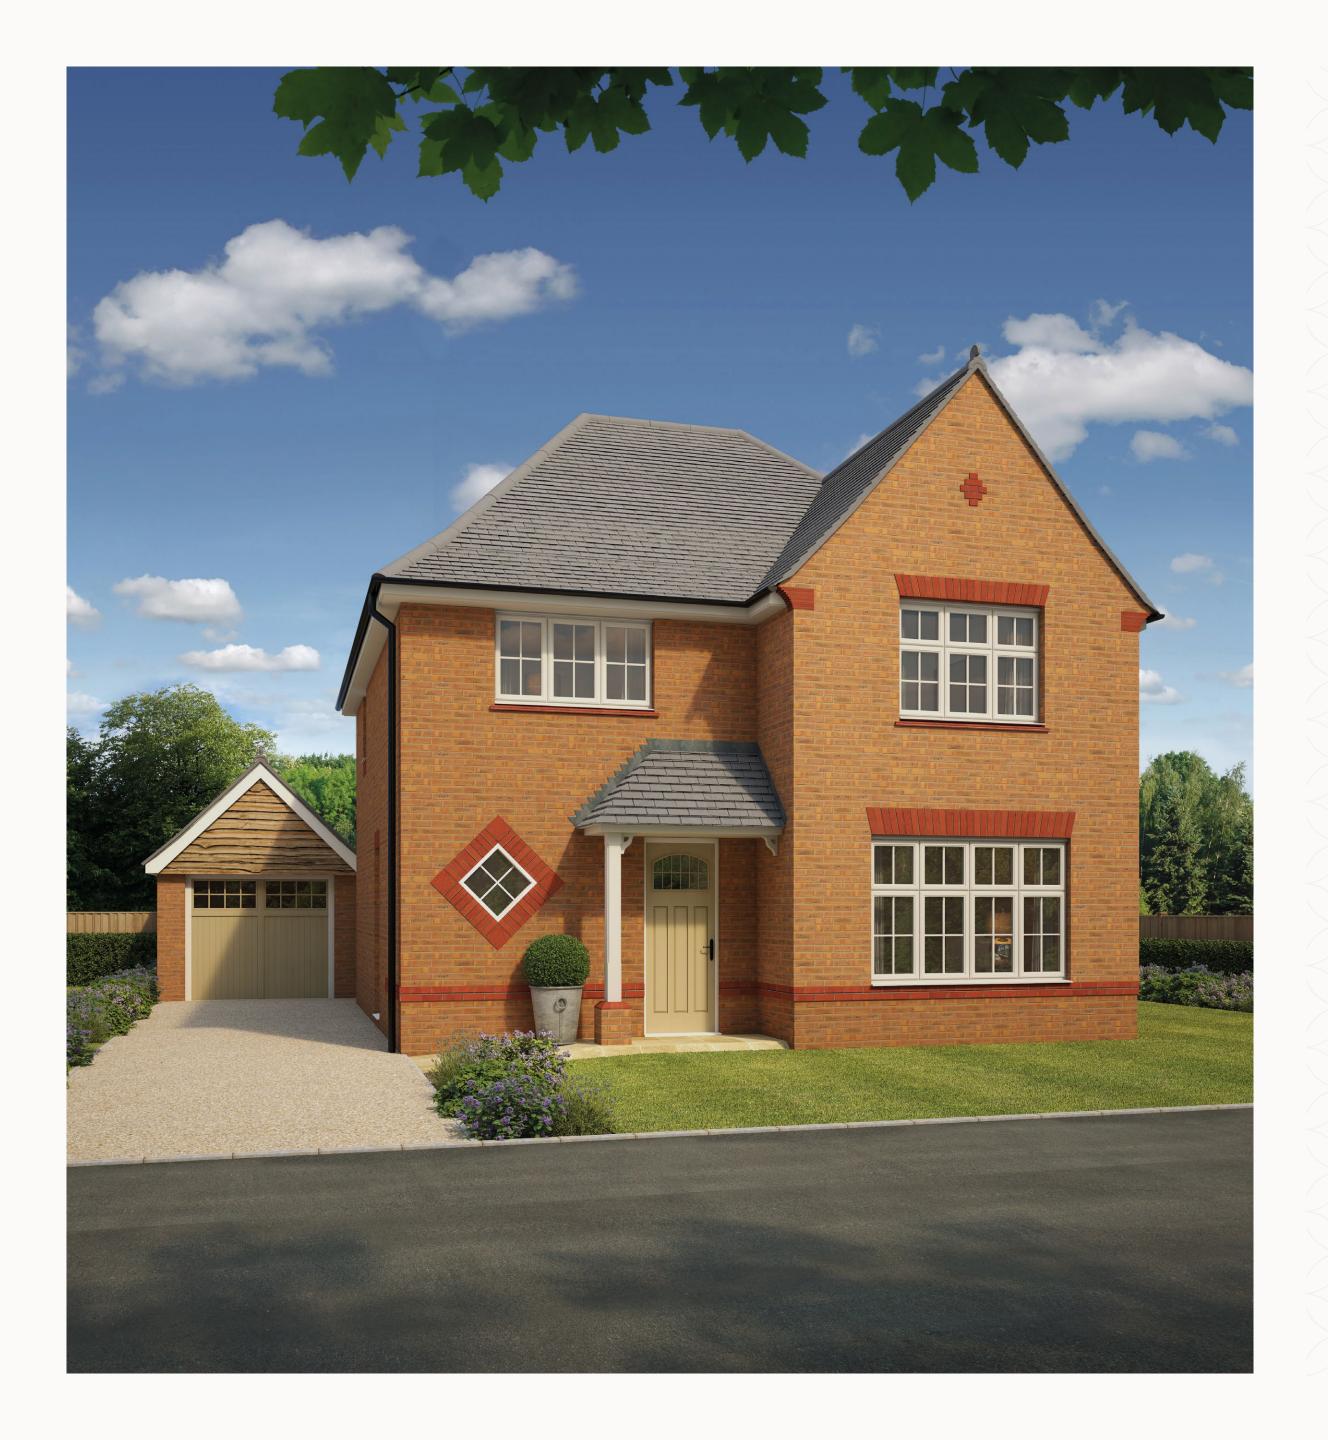

# CAMBRIDGE

FOUR BEDROOM HOME

### **KEY**

■ Dimensions start **HW** Hot water storage

Customers should note this illustration is an example of the Cambridge house type. All dimensions indicated are approximate and the furniture layout is for illustrative purposes only. Homes may be 'handed' (mirror image) versions of the illustrations, and may be detached, semi-detached or terraced. Materials used may differ from plot to plot including render and roof tile colours. Detailed plans and specifications are available for inspection for each plot at our Sales Centre during working hours and customers must check their individual specifications prior to making a reservation.