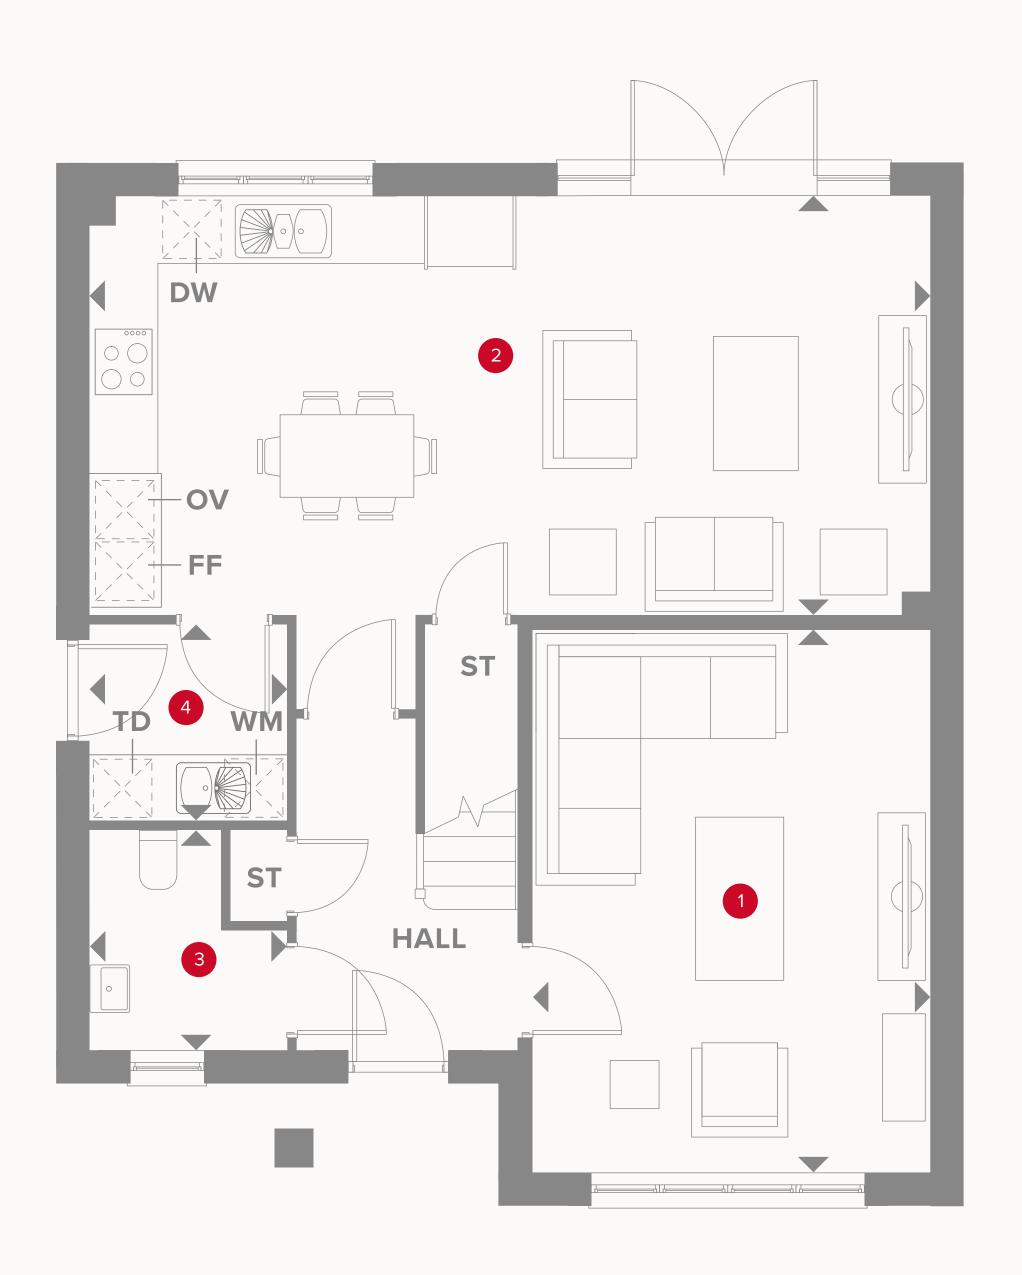

## THE CAMBRIDGE GROUND FLOOR

| 1 Loung | 5 / / / | 16'3" × 11'9" | 4.95 x 3.63 m |
|---------|---------|---------------|---------------|
| 9       |         |               |               |

| 2 | Kitchen/Dining/Family | 25'2" x 12'6" | 7.68 x 3.82 i |
|---|-----------------------|---------------|---------------|
| 4 | ATTEMPORTURE ATTIME   | 232 120       | 1.00 A J.02   |

| 3 | Cloaks | 6'6" x 5'9" | 1.99 x 1.80 m |
|---|--------|-------------|---------------|
|   |        |             |               |

4 Utility 5'9" x 5'9" 1.81 x 1.80 m

### **KEY**

oo Hob

**OV** Oven

**FF** Fridge/freezer

**TD** Tumble dryer space

◆ Dimensions start

ST Storage cupboard

WM Washing machine spaceDW Dish washer space