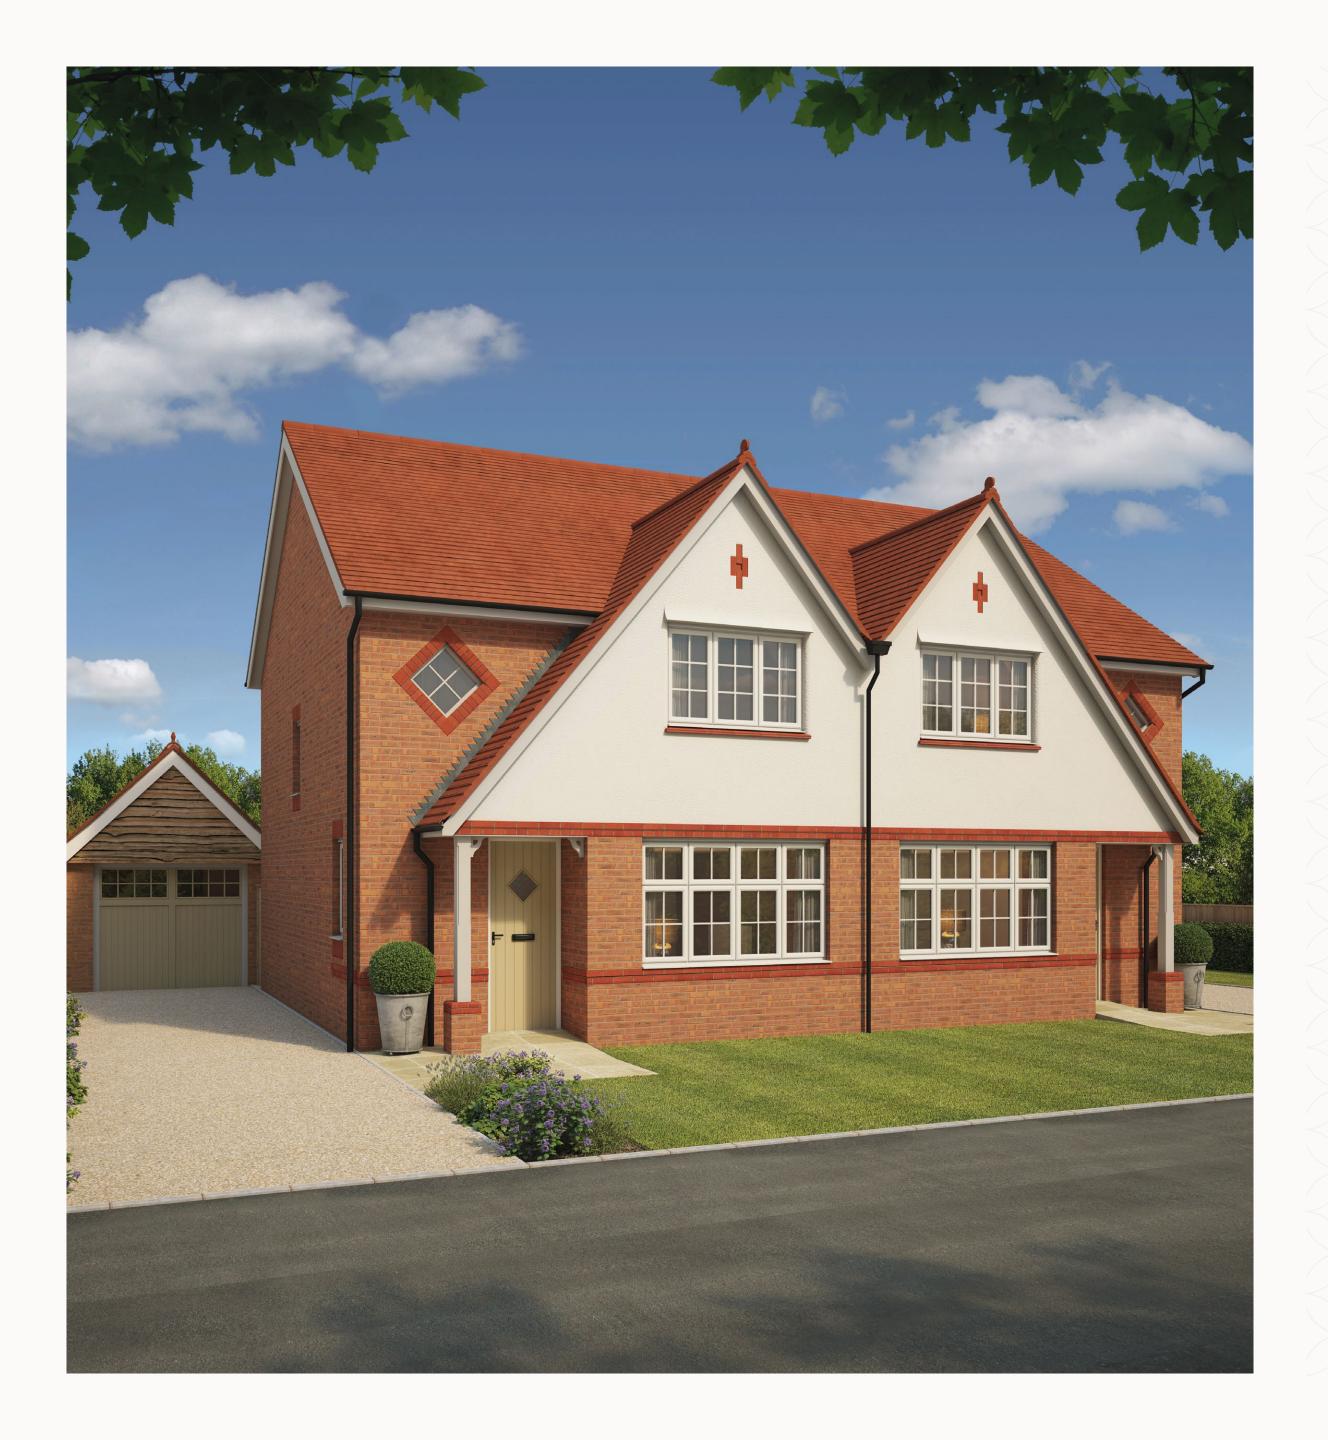

# LETCHWORTH

THREE BEDROOM HOME







## LETCHWORTH

THREE BEDROOM HOME





## THE LETCHWORTH GROUND FLOOR

| 1 | Lounge | 15'11" × 11'0" | , | 4.84 x | 3.35 m |
|---|--------|----------------|---|--------|--------|
|   |        |                |   |        |        |

| 2 | Kitchen/ | 18'2" x 11'5" | 5.53 × 3.47 m |
|---|----------|---------------|---------------|
|   | Dining/  |               |               |

| 3 | Cloaks | 5'10" x 2'11" | 176 x | 0.90 m |
|---|--------|---------------|-------|--------|
|   | CIOUNS | J 10 / Z 11   |       |        |

4 Laundry 2'11" x 2'7" 0.90 x 0.80 m





#### **KEY**

₩ Hob

**OV** Oven

**FF** Fridge/freezer

**TD** Tumble dryer space

◆ Dimensions start

ST Storage cupboard

**WM** Washing machine space

**DW** Dish washer space



### THE LETCHWORTH FIRST FLOOR

| 5 | Bedroo