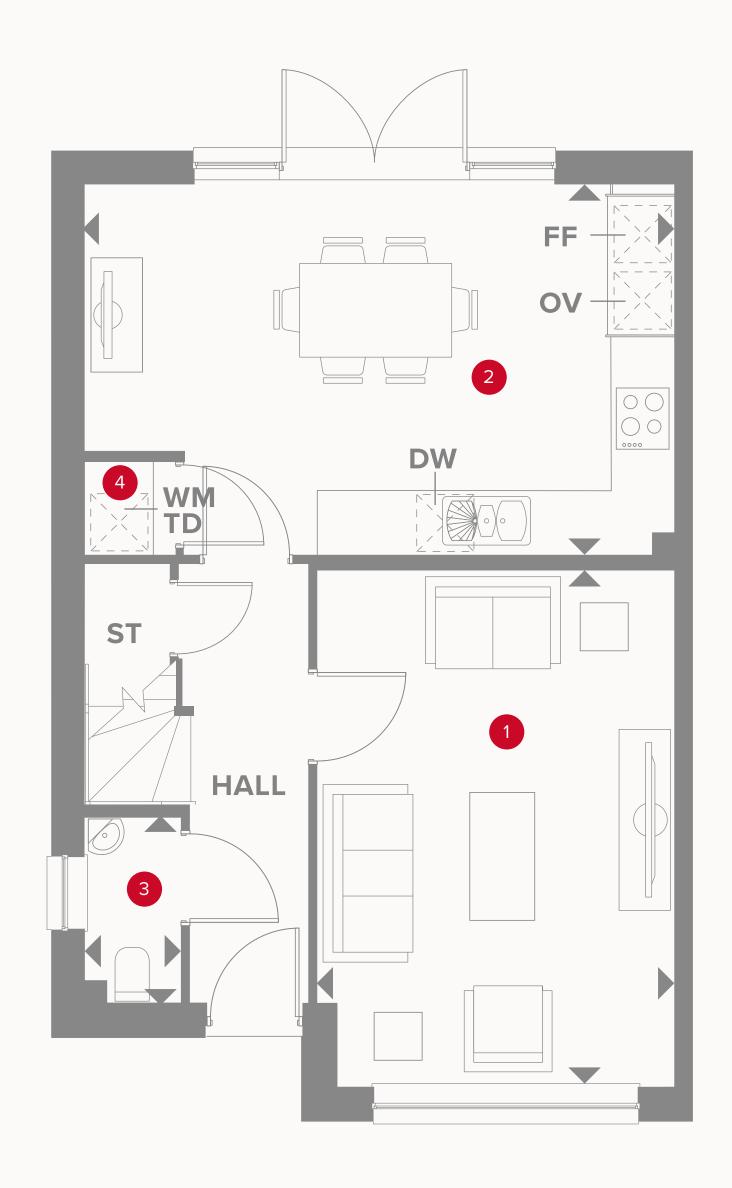

## THE LETCHWORTH GROUND FLOOR

| 1 | Lounge | 15'11" × 11'0" | , | 4.84 x | 3.35 m |
|---|--------|----------------|---|--------|--------|
|   |        |                |   |        |        |

| 2 | Kitchen/ | 18'2" x 11'5" | 5.53 × 3.47 m |
|---|----------|---------------|---------------|
|   | Dining/  |               |               |

| 3 | Cloaks | 5'10" x 2'11" | 176 x | 0.90 m |
|---|--------|---------------|-------|--------|
|   | CIOUNS | J 10 / Z 11   |       |        |

4 Laundry 2'11" x 2'7" 0.90 x 0.80 m

#### **KEY**

₩ Hob

**OV** Oven

**FF** Fridge/freezer

**TD** Tumble dryer space

◆ Dimensions start

ST Storage cupboard

**WM** Washing machine space

**DW** Dish washer space

### THE LETCHWORTH FIRST FLOOR

| 5 | Bedroom 1 | 11'5" × 11'3" | 3.47 x 3.42 m |
|---|-----------|---------------|---------------|
|   |           |               |               |

| 6 | En-suite | 7'5" x 3'11" | 2.26 x 1.19 m |
|---|----------|--------------|---------------|
|   |          |              |               |

7 Bedroom 2 3.58 x 2.81 m 11'9" x 9'3"

8 Bedroom 3 2.64 x 2.62 m 8'8" x 8'7"

9 Bathroom 6'8" x 5'7" 2.02 x 1.71 m

**ST** Storage cupboard

Customers should note this illustration is an example of the Letchworth house type. All dimensions indicated are approximate and the furniture layout is for illustrative purposes only. Homes may be 'handed' (mirror image) versions of the illustrations, and may be detached, semidetached or terraced. Materials used may differ from plot to plot including render and roof tile colours. Detailed plans and specifications are available for inspection for each plot at our Sales Centre during working hours and customers must check their individual specifications prior to making a reservation. All wardrobes are subject to site specification. Please see Sales Consultant for further details.