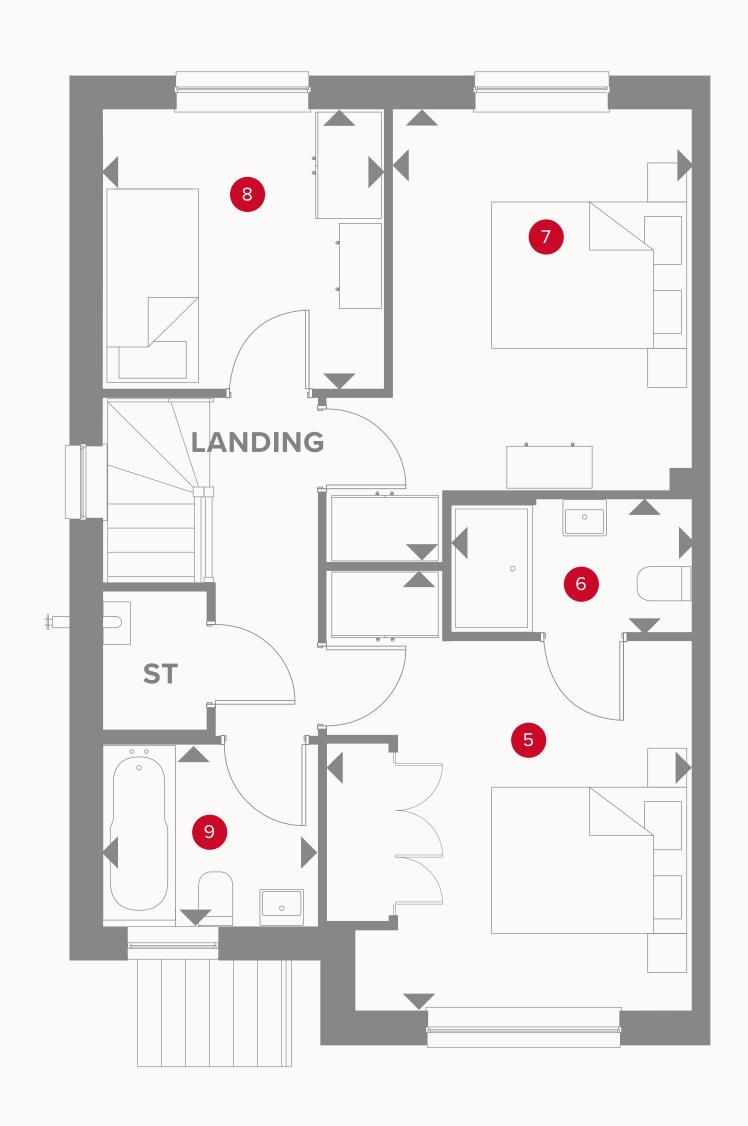

## THE LETCHWORTH GROUND FLOOR

| 1 | Lounge | 15'11" × 11'0" | , | 4.84 x | 3.35 m |
|---|--------|----------------|---|--------|--------|
|   |        |                |   |        |        |

| 2 | Kitchen/ | 18'2" x 11'5" | 5.53 × 3.47 m |
|---|----------|---------------|---------------|
|   | Dining/  |               |               |

| 3 | Cloaks | 5'10" x 2'11" | 176 x | 0.90 m |
|---|--------|---------------|-------|--------|
|   | CIOUNS | J 10 / Z 11   |       |        |

4 Laundry 2'11" x 2'7" 0.90 x 0.80 m

#### **KEY**

₩ Hob

**OV** Oven

**FF** Fridge/freezer

**TD** Tumble dryer space

◆ Dimensions start

ST Storage cupboard

**WM** Washing machine space

**DW** Dish washer space

### THE LETCHWORTH FIRST FLOOR

| 5 | Bedroom 1 | 11'5" × 11'3" | 3.47 x 3.42 m |
|---|-----------|---------------|---------------|
|   |           |               |               |

| 6 | En-suite | 7'5" x 3'11" | 2.26 x 1.19 m |
|---|----------|--------------|---------------|
|   |          |              |               |

7 Bedroom 2 3.58 x 2.81 m 11'9" x 9'3"

8 Bedroom 3 2.64 x 2.62 m 8'8" x 8'7"

9 Bathroom 6'8" x 5'7" 2.02 x 1.71 m

**ST** Storage cupboard

Customers should note this illustration is an example of the Letchworth house type. All dimensions indicated are approximate and the furniture layout is for illustrative purposes only. Homes may be 'handed' (mirror image) versions of the illustrations, and may be detached, semidetached or terraced. Materials used may differ from plot to plot including render and roof tile colours. Detailed plans and specifications are available for inspection for each plot at our Sales Centre during working hours and customers must check their individual specifications prior to making a reservation. All wardrobes are subject to site specification. Please see Sales Consultant for further details.