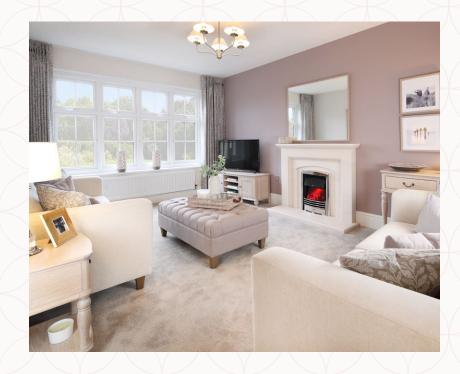

## THE LETCHWORTH GROUND FLOOR

| 1 | Lounge | 15'11" × 11'0" | , | 4.84 x | 3.35 m |
|---|--------|----------------|---|--------|--------|
|   |        |                |   |        |        |

| 2 | Kitchen/ | 18'2" x 11'5" | 5.53 × 3.47 m |
|---|----------|---------------|---------------|
|   | Dining/  |               |               |