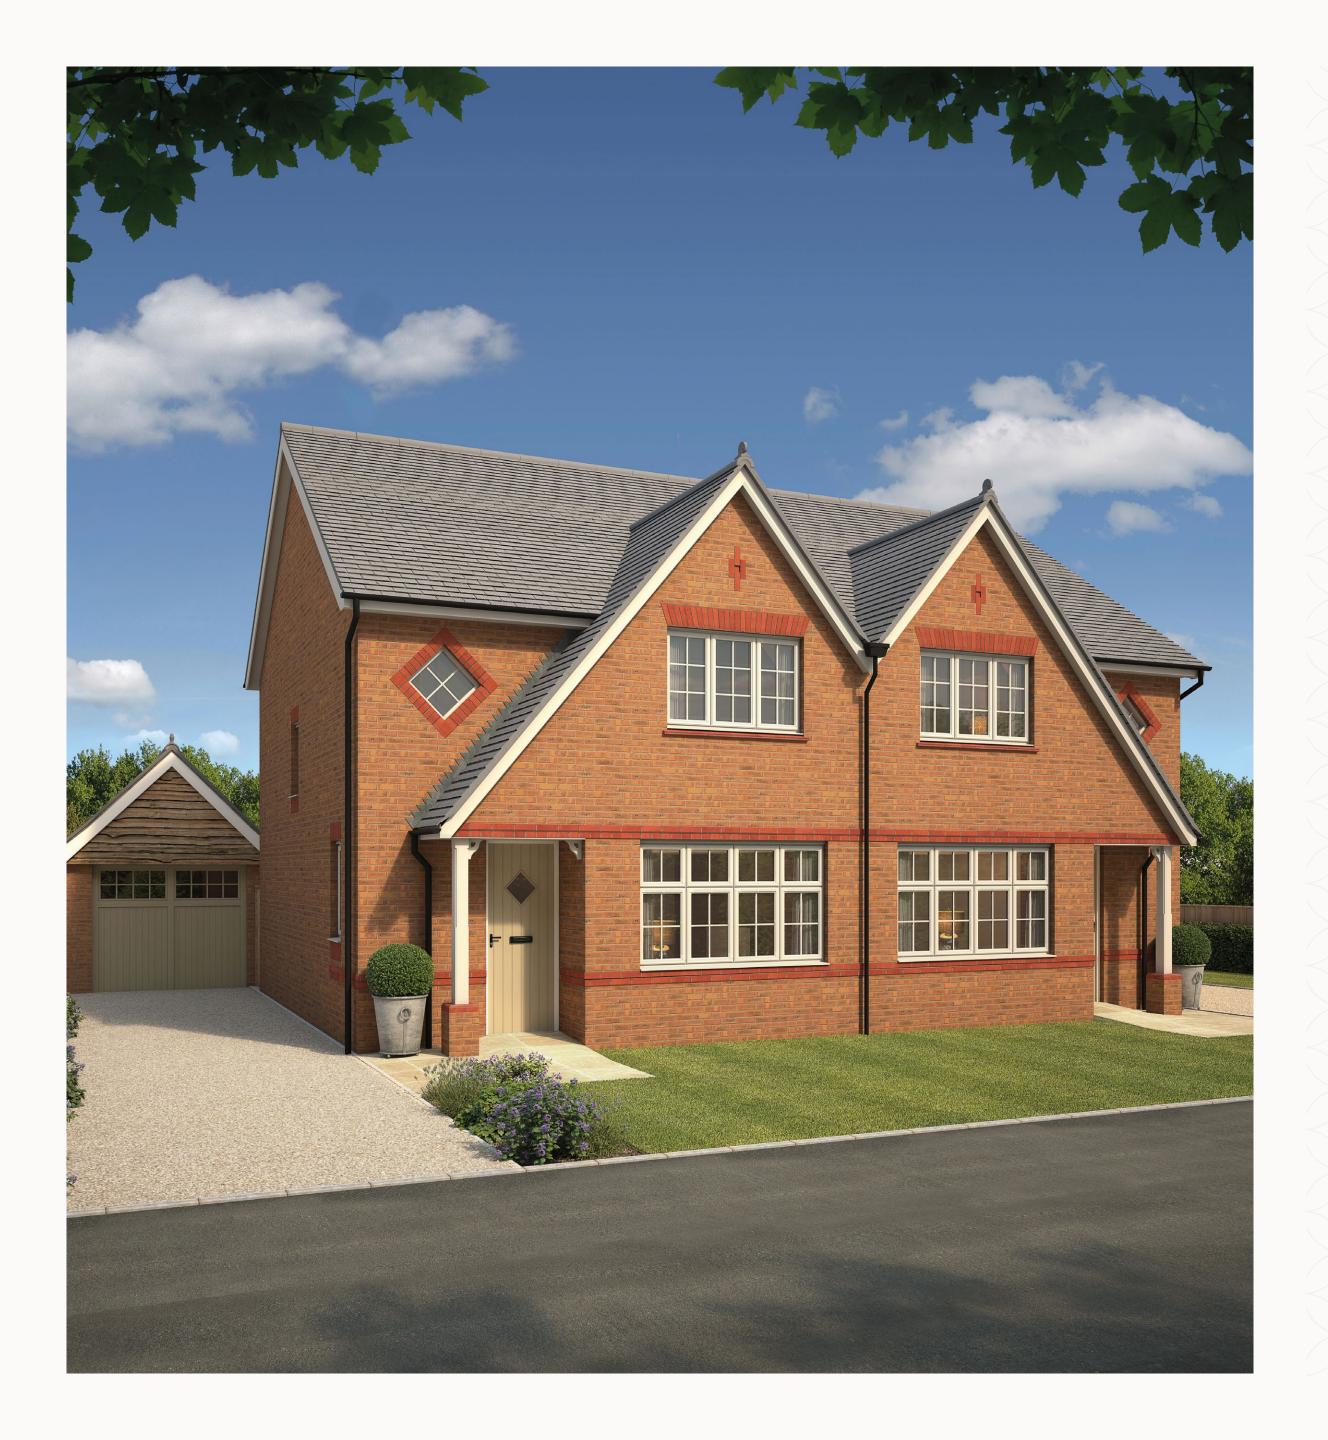

# LETCHWORTH

THREE BEDROOM HOME







## LETCHWORTH

THREE BEDROOM HOME





## THE LETCHWORTH GROUND FLOOR

| 1 | Lounge | 15'11" × 11'0" | , | 4.84 x | 3.35 m |
|---|--------|----------------|---|--------|--------|
|   |        |                |   |        |        |

| 2 | Kitchen/ | 18'2" x 11'5" | 5.53 × 3.47 m |
|---|----------|---------------|---------------|
|   | Dining/  |               |               |

| 3 | Cloaks | 5'10" x 2'11" | 176 x | 0.90 m |
|---|--------|---------------|-------|--------|
|   | CIOUNS | J 10 / Z 11   |       |        |

4 Laundry 2'11" x 2'7" 0.90 x 0.80 m





#### **KEY**

₩ Hob

**OV** Oven

**FF** Fridge/freezer

**TD** Tumble dryer space

◆ Dimensions start

ST Storage cupboard

**WM** Washing machine space

**DW** Dish washer space



###