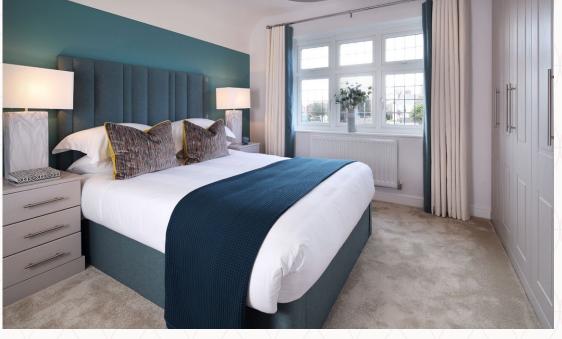

### THE LETCHWORTH FIRST FLOOR

| 5 | Bedroom 1 | 11'5" × 11'3" | 3.47 x 3.42 m |
|---|-----------|---------------|---------------|
|   |           |               |               |

| 6 | En-suite | 7'5" x 3'11" | 2.26 x 1.19 m |
|---|----------|--------------|---------------|
|   |          |              |               |

7 Bedroom 2 3.58 x 2.81 m 11'9" x 9'3"

8 Bedroom 3 2.64 x 2.62 m 8'8" x 8'7"

9 Bathroom 6'8" x 5'7" 2.02 x 1.71 m

**ST** Storage cupboard

Customers should note this illustration is an example of the Letchworth house type. All dimensions indicated are approximate and the furniture layout is for illustrative purposes only. Homes may be 'handed' (mirror image) versions of the illustrations, and may be detached, semidetached or terraced. Materials used may differ from plot to plot including render and roof tile colours. Detailed plans and specifications are available for inspection for each plot at our Sales Centre during working hours and customers must check their individual specifications prior to making a reservation. All wardrobes are subject to site specification. Please see Sales Consultant for further details.